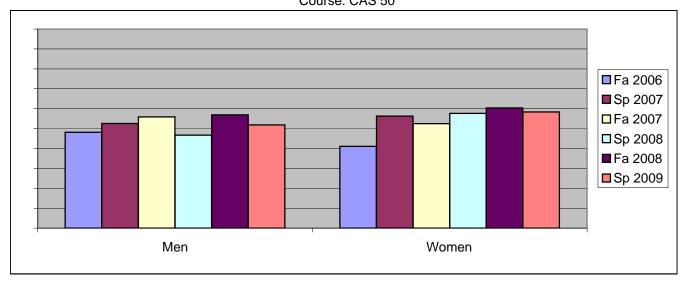

Chabot Success Rates By Gender and Semester Course: CAS 50

|                | Fa 2006 | Sp 2007 | Fa 2007 | Sp 2008 | Fa 2008 | Sp 2009 |
|----------------|---------|---------|---------|---------|---------|---------|
| Men            |         | -       |         | -       |         | -       |
| Success        | 48%     | 53%     | 56%     | 47%     | 57%     | 52%     |
| Non-Success    | 17%     | 21%     | 19%     | 38%     | 31%     | 33%     |
| Withdrawal     | 35%     | 27%     | 25%     | 15%     | 12%     | 15%     |
| Total Percent  | 100%    | 100%    | 100%    | 100%    | 100%    | 100%    |
| Total Enrolled | 81      | 78      | 68      | 60      | 58      | 54      |
| Women          |         |         |         |         |         |         |
| Success        | 41%     | 56%     | 53%     | 58%     | 60%     | 58%     |
| Non-Success    | 28%     | 19%     | 28%     | 21%     | 21%     | 26%     |
| Withdrawal     | 31%     | 25%     | 20%     | 21%     | 19%     | 16%     |
| Total Percent  | 100%    | 100%    | 100%    | 100%    | 100%    | 100%    |
| Total Enrolled | 112     | 112     | 120     | 118     | 106     | 120     |