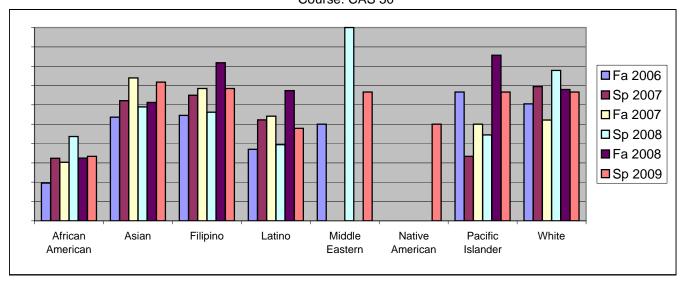

Chabot Success Rates By Ethnicity and Semester Course: CAS 50

|                 |                | Fa 2006 | Sp 2007 | Fa 2007 | Sp 2008 | Fa 2008 | Sp 2009 |
|-----------------|----------------|---------|---------|---------|---------|---------|---------|
| African A       | merican        |         |         |         |         |         |         |
|                 | Success        | 20%     | 32%     | 30%     | 44%     | 32%     | 33%     |
|                 | Non-Success    | 37%     | 18%     | 42%     | 38%     | 43%     | 44%     |
|                 | Withdrawal     | 43%     | 50%     | 27%     | 18%     | 24%     | 23%     |
|                 | Total Percent  | 100%    | 100%    | 100%    | 100%    | 100%    | 100%    |
|                 | Total Enrolled | 46      | 34      | 33      | 39      | 37      | 39      |
| Asian           |                |         |         |         |         |         |         |
|                 | Success        | 54%     | 62%     | 74%     | 59%     | 61%     | 72%     |
|                 | Non-Success    | 20%     | 22%     | 9%      | 21%     | 16%     | 18%     |
|                 | Withdrawal     | 27%     | 16%     | 17%     | 21%     | 23%     | 10%     |
|                 | Total Percent  | 100%    | 100%    | 100%    | 100%    | 100%    | 100%    |
|                 | Total Enrolled | 41      | 37      | 46      | 39      | 31      | 39      |
| Filipino        |                |         |         |         |         |         |         |
| •               | Success        | 55%     | 65%     | 68%     | 56%     | 82%     | 68%     |
|                 | Non-Success    | 14%     | 5%      | 5%      | 31%     | 18%     | 16%     |
|                 | Withdrawal     | 32%     | 30%     | 26%     | 13%     | 0%      |         |
|                 | Total Percent  | 100%    | 100%    | 100%    | 100%    | 100%    |         |
|                 | Total Enrolled | 22      |         | 19      | 16      | 11      | 19      |
| Latino          |                |         |         |         |         |         |         |
|                 | Success        | 37%     | 52%     | 54%     | 39%     | 67%     | 48%     |
|                 | Non-Success    | 19%     | 32%     | 27%     | 27%     | 22%     |         |
|                 | Withdrawal     | 44%     | 16%     | 19%     | 33%     | 11%     |         |
|                 | Total Percent  | 100%    | 100%    | 100%    |         | 100%    |         |
|                 | Total Enrolled | 27      | 44      | 48      | 33      | 46      |         |
| Middle Eastern  |                |         |         |         |         |         |         |
|                 | Success        | 50%     | 0%      | 0%      | 100%    | 0%      | 67%     |
|                 | Non-Success    | 0%      | 0%      | 0%      | 0%      | 0%      |         |
|                 | Withdrawal     | 50%     | 0%      | 100%    | 0%      | 0%      |         |
|                 | Total Percent  | 100%    |         | 100%    | 100%    | 0%      |         |
|                 | Total Enrolled | 2       |         | 1       | 1       | 0       |         |
| Native American |                |         |         |         |         |         |         |
|                 | Success        | 0%      | 0%      | 0%      | 0%      | 0%      | 50%     |
|                 | Non-Success    | 50%     | 0%      | 100%    | 100%    | 100%    |         |
|                 | Withdrawal     | 50%     | 100%    | 0%      | 0%      | 0%      |         |
|                 | villialawai    | 5570    | 10070   | 370     | 370     | 370     | J 70    |

|            | Total Percent  | 100% | 100% | 100% | 100% | 100% | 100% |
|------------|----------------|------|------|------|------|------|------|
|            | Total Enrolled | 2    | 1    | 1    | 1    | 1    | 2    |
| Pacific Is | slander        |      |      |      |      |      |      |
|            | Success        | 67%  | 33%  | 50%  | 44%  | 86%  | 67%  |
|            | Non-Success    | 11%  | 17%  | 13%  | 44%  | 0%   | 0%   |
|            | Withdrawal     | 22%  | 50%  | 38%  | 11%  | 14%  | 33%  |
|            | Total Percent  | 100% | 100% | 100% | 100% | 100% | 100% |
|            | Total Enrolled | 9    | 6    | 8    | 9    | 7    | 3    |
| White      |                |      |      |      |      |      |      |
|            | Success        | 61%  | 69%  | 52%  | 78%  | 68%  | 67%  |
|            | Non-Success    | 21%  | 14%  | 30%  | 15%  | 20%  | 13%  |
|            | Withdrawal     | 18%  | 17%  | 17%  | 7%   | 12%  | 20%  |
|            | Total Percent  | 100% | 100% | 100% | 100% | 100% | 100% |
|            | Total Enrolled | 38   | 36   | 23   | 27   | 25   | 15   |