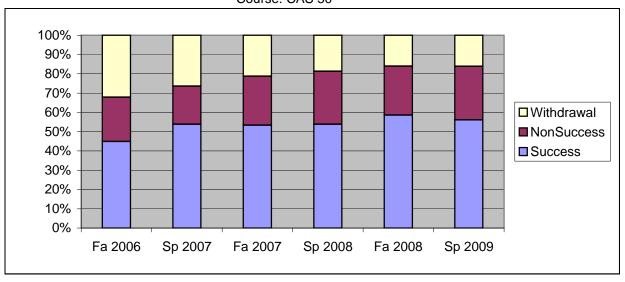

Chabot Success, Non-Success, and Withdrawal Rates By Semester Course: CAS 50

|                | Fa 2006 | Sp 2007 | Fa 2007 | Sp 2008 | Fa 2008 | Sp 2009 |
|----------------|---------|---------|---------|---------|---------|---------|
| Success        | 45%     | 54%     | 53%     | 54%     | 59%     | 56%     |
| Non-Success    | 23%     | 20%     | 25%     | 27%     | 25%     | 28%     |
| Withdrawal     | 32%     | 26%     | 21%     | 19%     | 16%     | 16%     |
| Total Percent  | 100%    | 100%    | 100%    | 100%    | 100%    | 100%    |
| Total Enrolled | 196     | 193     | 193     | 182     | 169     | 180     |