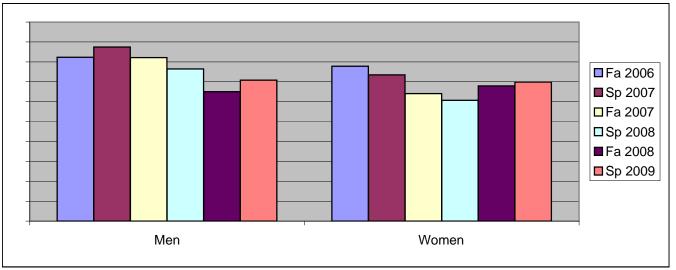

Chabot Success Rates By Gender and Semester Course: CAS 54A

|                | Fa 2006 | Sp 2007 | Fa 2007 | Sp 2008 | Fa 2008 | Sp 2009 |
|----------------|---------|---------|---------|---------|---------|---------|
| Men            |         | -       |         | -       |         | -       |
| Success        | 82%     | 88%     | 82%     | 76%     | 65%     | 71%     |
| Non-Success    | 12%     | 13%     | 14%     | 12%     | 35%     | 21%     |
| Withdrawal     | 6%      | 0%      | 4%      | 12%     | 0%      | 8%      |
| Total Percent  | 100%    | 100%    | 100%    | 100%    | 100%    | 100%    |
| Total Enrolled | 17      | 24      | 28      | 17      | 20      | 24      |
| Women          |         |         |         |         |         |         |
| Success        | 78%     | 73%     | 64%     | 61%     | 68%     | 70%     |
| Non-Success    | 11%     | 18%     | 28%     | 30%     | 15%     | 14%     |
| Withdrawal     | 11%     | 8%      | 8%      | 10%     | 17%     | 16%     |
| Total Percent  | 100%    | 100%    | 100%    | 100%    | 100%    | 100%    |
| Total Enrolled | 36      | 83      | 64      | 61      | 53      | 63      |