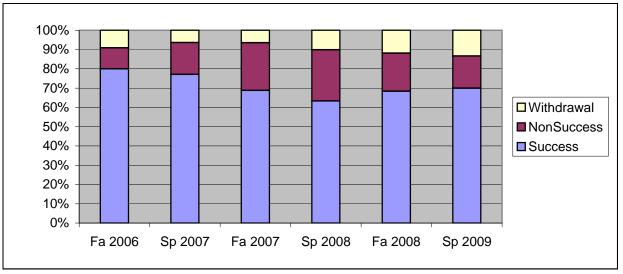

Chabot Success, Non-Success, and Withdrawal Rates By Semester Course: CAS 54A

|                | Fa 2006 | Sp 2007 | Fa 2007 | Sp 2008 | Fa 2008 | Sp 2009 |
|----------------|---------|---------|---------|---------|---------|---------|
| Success        | 80%     | 77%     | 69%     | 63%     | 68%     | 70%     |
| Non-Success    | 11%     | 17%     | 25%     | 27%     | 20%     | 17%     |
| Withdrawal     | 9%      | 6%      | 6%      | 10%     | 12%     | 13%     |
| Total Percent  | 100%    | 100%    | 100%    | 100%    | 100%    | 100%    |
| Total Enrolled | 55      | 109     | 93      | 79      | 76      | 90      |