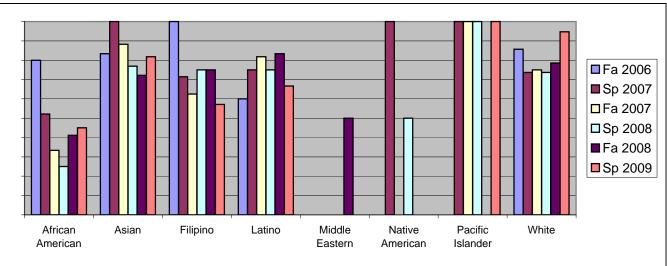

## Chabot Success Rates By Ethnicity and Semester Course: CAS 54A

|           |                | Fa 2006 | Sp 2007 | Fa 2007 | Sp 2008 | Fa 2008 | Sp 2009 |
|-----------|----------------|---------|---------|---------|---------|---------|---------|
| African A | merican        |         |         |         |         |         |         |
|           | Success        | 80%     | 52%     | 33%     | 25%     | 41%     | 45%     |
|           | Non-Success    | 20%     | 26%     | 56%     | 44%     | 47%     | 25%     |
|           | Withdrawal     | 0%      | 22%     | 11%     | 31%     | 12%     | 30%     |
|           | Total Percent  | 100%    | 100%    | 100%    | 100%    | 100%    | 100%    |
|           | Total Enrolled | 5       | 23      | 18      | 16      | 17      | 20      |
| Asian     |                |         |         |         |         |         |         |
|           | Success        | 83%     | 100%    | 88%     | 77%     | 72%     | 82%     |
|           | Non-Success    | 6%      | 0%      | 6%      | 15%     | 11%     | 9%      |
|           | Withdrawal     | 11%     | 0%      | 6%      | 8%      | 17%     | 9%      |
|           | Total Percent  | 100%    | 100%    | 100%    | 100%    | 100%    | 100%    |
|           | Total Enrolled | 18      | 25      | 17      | 13      | 18      | 11      |
| Filipino  |                |         |         |         |         |         |         |
|           | Success        | 100%    | 71%     | 63%     | 75%     | 75%     | 57%     |
|           | Non-Success    | 0%      | 14%     | 25%     | 13%     | 13%     | 29%     |
|           | Withdrawal     | 0%      | 14%     | 13%     | 13%     | 13%     | 14%     |
|           | Total Percent  | 100%    | 100%    | 100%    | 100%    | 100%    | 100%    |
|           | Total Enrolled | 5       | 7       | 8       | 8       | 8       | 7       |
| Latino    |                |         |         |         |         |         |         |
|           | Success        | 60%     | 75%     | 82%     | 75%     | 83%     | 67%     |
|           | Non-Success    | 20%     | 21%     | 18%     | 25%     | 8%      | 28%     |
|           | Withdrawal     | 20%     | 4%      | 0%      | 0%      | 8%      | 6%      |
|           | Total Percent  | 100%    | 100%    | 100%    | 100%    | 100%    | 100%    |
|           | Total Enrolled | 10      | 28      | 11      | 12      | 12      | 18      |
| Middle E  | astern         |         |         |         |         |         |         |
|           | Success        | 0%      | 0%      | 0%      | 0%      | 50%     | 0%      |
|           | Non-Success    | 0%      | 0%      | 0%      | 0%      | 0%      | 0%      |
|           | Withdrawal     | 0%      | 0%      | 0%      | 0%      | 50%     | 0%      |

|            | Total Percent  | 0%   | 0%   | 0%   | 0%   | 100% | 0%   |
|------------|----------------|------|------|------|------|------|------|
|            | Total Enrolled | 0    | 0    | 0    | 0    | 2    | 0    |
| Native A   | merican        |      |      |      |      |      |      |
|            | Success        | 0%   | 100% | 0%   | 50%  | 0%   | 0%   |
|            | Non-Success    | 0%   | 0%   | 100% | 50%  | 0%   | 0%   |
|            | Withdrawal     | 0%   | 0%   | 0%   | 0%   | 0%   | 0%   |
|            | Total Percent  | 0%   | 100% | 100% | 100% | 0%   | 0%   |
|            | Total Enrolled | 0    | 1    | 1    | 2    | 0    | 0    |
| Pacific Is | slander        |      |      |      |      |      |      |
|            | Success        | 0%   | 100% | 100% | 100% | 0%   | 100% |
|            | Non-Success    | 0%   | 0%   | 0%   | 0%   | 0%   | 0%   |
|            | Withdrawal     | 0%   | 0%   | 0%   | 0%   | 0%   | 0%   |
|            | Total Percent  | 0%   | 100% | 100% | 100% | 0%   | 100% |
|            | Total Enrolled | 0    | 2    | 1    | 2    | 0    | 1    |
| White      |                |      |      |      |      |      |      |
|            | Success        | 86%  | 74%  | 75%  | 74%  | 79%  | 95%  |
|            | Non-Success    | 7%   | 26%  | 19%  | 26%  | 21%  | 0%   |
|            | Withdrawal     | 7%   | 0%   | 6%   | 0%   | 0%   | 5%   |
|            | Total Percent  | 100% | 100% | 100% | 100% | 100% | 100% |
|            | Total Enrolled | 14   | 19   | 32   | 19   | 14   | 19   |