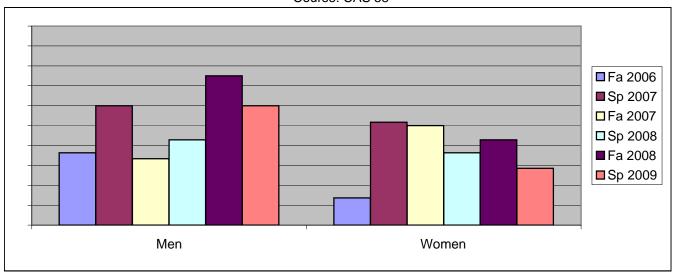

Chabot Success Rates By Gender and Semester Course: CAS 58

|                | Fa 2006 | Sp 2007 | Fa 2007 | Sp 2008 | Fa 2008 | Sp 2009 |
|----------------|---------|---------|---------|---------|---------|---------|
| Men            |         |         |         |         |         |         |
| Success        | 36%     | 60%     | 33%     | 43%     | 75%     | 60%     |
| Non-Success    | 18%     | 20%     | 0%      | 29%     | 0%      | 20%     |
| Withdrawal     | 45%     | 20%     | 67%     | 29%     | 25%     | 20%     |
| Total Percent  | 100%    | 100%    | 100%    | 100%    | 100%    | 100%    |
| Total Enrolled | 11      | 10      | 9       | 7       | 4       | 5       |
| Women          |         |         |         |         |         |         |
| Success        | 14%     | 52%     | 50%     | 36%     | 43%     | 29%     |
| Non-Success    | 23%     | 3%      | 14%     | 45%     | 7%      | 29%     |
| Withdrawal     | 64%     | 45%     | 36%     | 18%     | 50%     | 43%     |
| Total Percent  | 100%    | 100%    | 100%    | 100%    | 100%    | 100%    |
| Total Enrolled | 22      | 29      | 22      | 11      | 14      | 7       |