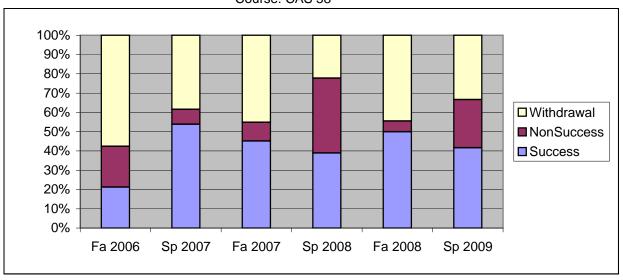

Chabot Success, Non-Success, and Withdrawal Rates By Semester Course: CAS 58

|                | Fa 2006 | Sp 2007 | Fa 2007 | Sp 2008 | Fa 2008 | Sp 2009 |
|----------------|---------|---------|---------|---------|---------|---------|
| Success        | 21%     | 54%     | 45%     | 39%     | 50%     | 42%     |
| Non-Success    | 21%     | 8%      | 10%     | 39%     | 6%      | 25%     |
| Withdrawal     | 58%     | 38%     | 45%     | 22%     | 44%     | 33%     |
| Total Percent  | 100%    | 100%    | 100%    | 100%    | 100%    | 100%    |
| Total Enrolled | 33      | 39      | 31      | 18      | 18      | 12      |