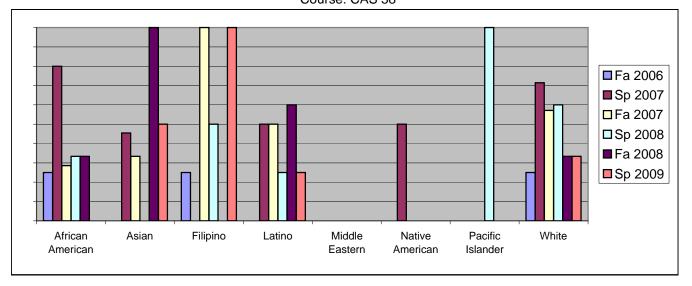

Chabot Success Rates By Ethnicity and Semester Course: CAS 58

|                  |                | Fa 2006 | Sp 2007 | Fa 2007 | Sp 2008 | Fa 2008 | Sp 2009 |  |
|------------------|----------------|---------|---------|---------|---------|---------|---------|--|
| African American |                |         |         |         |         |         |         |  |
|                  | Success        | 25%     | 80%     |         | 33%     |         |         |  |
|                  | Non-Success    | 25%     | 0%      | 14%     | 67%     |         |         |  |
|                  | Withdrawal     | 50%     | 20%     | 57%     | 0%      |         |         |  |
|                  | Total Percent  | 100%    | 100%    |         | 100%    |         |         |  |
|                  | Total Enrolled | 8       | 5       | 7       | 3       | 3       | 1       |  |
| Asian            |                |         |         |         |         |         |         |  |
|                  | Success        | 0%      | 45%     |         | 0%      |         |         |  |
|                  | Non-Success    | 20%     | 9%      |         |         |         |         |  |
|                  | Withdrawal     | 80%     | 45%     | 50%     | 100%    |         |         |  |
|                  | Total Percent  | 100%    |         |         | 100%    |         |         |  |
|                  | Total Enrolled | 5       | 11      | 6       | 1       | 3       | 2       |  |
| Filipino         |                |         |         |         |         |         |         |  |
|                  | Success        | 25%     | 0%      |         | 50%     |         |         |  |
|                  | Non-Success    | 50%     | 0%      |         | 0%      | 0%      | 0%      |  |
|                  | Withdrawal     | 25%     | 0%      | 0%      | 50%     | 0%      | 0%      |  |
|                  | Total Percent  | 100%    | 0%      | 100%    | 100%    | 0%      | 100%    |  |
|                  | Total Enrolled | 4       | 0       | 3       | 2       | 0       | 2       |  |
| Latino           |                |         |         |         |         |         |         |  |
|                  | Success        | 0%      | 50%     | 50%     | 25%     | 60%     | 25%     |  |
|                  | Non-Success    | 0%      | 13%     | 17%     | 50%     | 0%      | 0%      |  |
|                  | Withdrawal     | 100%    | 38%     | 33%     | 25%     | 40%     | 75%     |  |
|                  | Total Percent  | 100%    | 100%    | 100%    | 100%    | 100%    | 100%    |  |
|                  | Total Enrolled | 3       | 8       | 6       | 4       | 5       | 4       |  |
| Middle Eastern   |                |         |         |         |         |         |         |  |
|                  | Success        | 0%      | 0%      | 0%      | 0%      | 0%      | 0%      |  |
|                  | Non-Success    | 0%      | 0%      | 0%      | 0%      | 0%      | 0%      |  |
|                  | Withdrawal     | 0%      | 0%      | 0%      | 0%      | 0%      | 0%      |  |
|                  | Total Percent  | 0%      | 0%      | 0%      | 0%      | 0%      | 0%      |  |
|                  | Total Enrolled | 0       | 0       | 0       | 0       | 0       | 0       |  |
| Native American  |                |         |         |         |         |         |         |  |
|                  | Success        | 0%      | 50%     | 0%      | 0%      | 0%      | 0%      |  |
|                  | Non-Success    | 0%      | 0%      | 0%      | 0%      | 0%      | 0%      |  |
|                  | Withdrawal     | 0%      | 50%     | 0%      | 0%      | 0%      | 0%      |  |
|                  |                |         |         |         |         |         |         |  |

|            | Total Percent  | 0%   | 100% | 0%   | 0%   | 0%   | 0%   |
|------------|----------------|------|------|------|------|------|------|
|            | Total Enrolled | 0    | 2    | 0    | 0    | 0    | 0    |
| Pacific Is | slander        |      |      |      |      |      |      |
|            | Success        | 0%   | 0%   | 0%   | 100% | 0%   | 0%   |
|            | Non-Success    | 0%   | 0%   | 0%   | 0%   | 0%   | 0%   |
|            | Withdrawal     | 100% | 0%   | 0%   | 0%   | 100% | 0%   |
|            | Total Percent  | 100% | 0%   | 0%   | 100% | 100% | 0%   |
|            | Total Enrolled | 1    | 0    | 0    | 1    | 1    | 0    |
| White      |                |      |      |      |      |      |      |
|            | Success        | 25%  | 71%  | 57%  | 60%  | 33%  | 33%  |
|            | Non-Success    | 13%  | 0%   | 0%   | 20%  | 0%   | 67%  |
|            | Withdrawal     | 63%  | 29%  | 43%  | 20%  | 67%  | 0%   |
|            | Total Percent  | 100% | 100% | 100% | 100% | 100% | 100% |
|            | Total Enrolled | 8    | 7    | 7    | 5    | 6    | 3    |