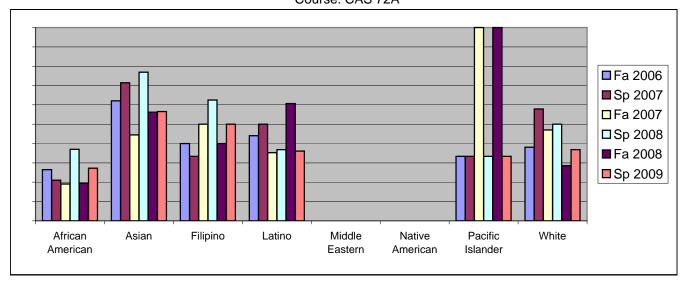

Chabot Success Rates By Ethnicity and Semester Course: CAS 72A

|           |                | Fa 2006 | Sp 2007 | Fa 2007 | Sp 2008 | Fa 2008 | Sp 2009 |
|-----------|----------------|---------|---------|---------|---------|---------|---------|
| African A |                |         |         |         |         |         |         |
|           | Success        | 26%     |         |         | 37%     |         |         |
|           | Non-Success    | 65%     |         | 69%     | 56%     |         |         |
|           | Withdrawal     | 9%      |         | 12%     | 7%      |         | 18%     |
|           | Total Percent  | 100%    |         |         |         |         |         |
|           | Total Enrolled | 34      | 38      | 42      | 27      | 31      | 44      |
| Asian     |                |         |         |         |         |         |         |
|           | Success        | 62%     |         |         | 77%     |         |         |
|           | Non-Success    | 24%     | 29%     | 44%     | 19%     | 19%     | 39%     |
|           | Withdrawal     | 14%     | 0%      | 11%     | 4%      | 25%     | 4%      |
|           | Total Percent  | 100%    | 100%    | 100%    | 100%    | 100%    | 100%    |
|           | Total Enrolled | 29      | 21      | 18      | 26      | 16      | 23      |
| Filipino  |                |         |         |         |         |         |         |
|           | Success        | 40%     | 33%     | 50%     | 63%     | 40%     | 50%     |
|           | Non-Success    | 60%     | 67%     | 50%     | 13%     | 40%     | 50%     |
|           | Withdrawal     | 0%      | 0%      | 0%      | 25%     | 20%     | 0%      |
|           | Total Percent  | 100%    | 100%    | 100%    | 100%    | 100%    | 100%    |
|           | Total Enrolled | 5       | 3       | 6       | 8       | 5       | 6       |
| Latino    |                |         |         |         |         |         |         |
|           | Success        | 44%     | 50%     | 35%     | 37%     | 61%     | 36%     |
|           | Non-Success    | 36%     | 44%     | 47%     | 55%     | 29%     | 44%     |
|           | Withdrawal     | 20%     | 6%      | 18%     | 8%      | 11%     | 19%     |
|           | Total Percent  | 100%    | 100%    | 100%    | 100%    | 100%    | 100%    |
|           | Total Enrolled | 25      | 32      | 34      | 38      | 28      | 36      |
| Middle Ea | astern         |         |         |         |         |         |         |
|           | Success        | 0%      | 0%      | 0%      | 0%      | 0%      | 0%      |
|           | Non-Success    | 0%      | 0%      | 100%    | 0%      | 0%      | 100%    |
|           | Withdrawal     | 0%      | 0%      | 0%      | 0%      | 0%      | 0%      |
|           | Total Percent  | 0%      | 0%      | 100%    | 0%      | 0%      | 100%    |
|           | Total Enrolled | 0       | 0       | 1       | 0       | 0       | 2       |
| Native Ar | merican        |         |         |         |         |         |         |
|           | Success        | 0%      | 0%      | 0%      | 0%      | 0%      | 0%      |
|           | Non-Success    | 0%      | 100%    | 100%    | 100%    | 50%     | 100%    |
|           | Withdrawal     | 100%    | 0%      | 0%      | 0%      | 50%     | 0%      |
|           |                |         |         |         |         |         |         |

|            | Total Percent  | 100% | 100% | 100% | 100% | 100% | 100% |  |
|------------|----------------|------|------|------|------|------|------|--|
|            | Total Enrolled | 1    | 1    | 1    | 1    | 4    | 1    |  |
| Pacific Is | slander        |      |      |      |      |      |      |  |
|            | Success        | 33%  | 33%  | 100% | 33%  | 100% | 33%  |  |
|            | Non-Success    | 33%  | 50%  | 0%   | 67%  | 0%   | 67%  |  |
|            | Withdrawal     | 33%  | 17%  | 0%   | 0%   | 0%   | 0%   |  |
|            | Total Percent  | 100% | 100% | 100% | 100% | 100% | 100% |  |
|            | Total Enrolled | 3    | 6    | 2    | 3    | 1    | 3    |  |
| White      |                |      |      |      |      |      |      |  |
|            | Success        | 38%  | 58%  | 47%  | 50%  | 29%  | 37%  |  |
|            | Non-Success    | 48%  | 21%  | 47%  | 42%  | 64%  | 47%  |  |
|            | Withdrawal     | 14%  | 21%  | 6%   | 8%   | 7%   | 16%  |  |
|            | Total Percent  | 100% | 100% | 100% | 100% | 100% | 100% |  |
|            | Total Enrolled | 21   | 19   | 17   | 26   | 14   | 19   |  |