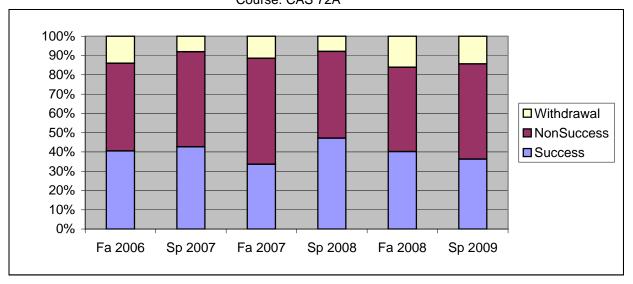

Chabot Success, Non-Success, and Withdrawal Rates By Semester Course: CAS 72A

|                | Fa 2006 | Sp 2007 | Fa 2007 | Sp 2008 | Fa 2008 | Sp 2009 |
|----------------|---------|---------|---------|---------|---------|---------|
| Success        | 40%     | 43%     | 34%     | 47%     | 40%     | 36%     |
| Non-Success    | 45%     | 49%     | 55%     | 45%     | 44%     | 49%     |
| Withdrawal     | 14%     | 8%      | 11%     | 8%      | 16%     | 14%     |
| Total Percent  | 100%    | 100%    | 100%    | 100%    | 100%    | 100%    |
| Total Enrolled | 121     | 136     | 131     | 140     | 112     | 146     |