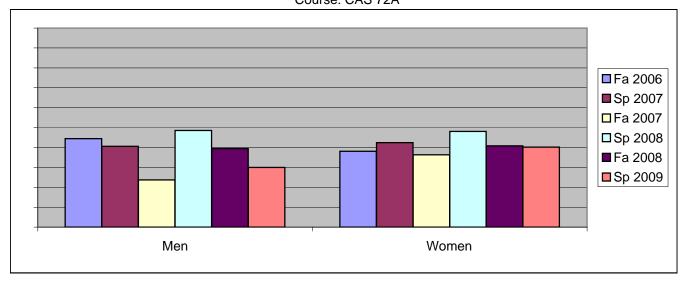

Chabot Success Rates By Gender and Semester Course: CAS 72A

|                | Fa 2006 | Sp 2007 | Fa 2007 | Sp 2008 | Fa 2008 | Sp 2009 |
|----------------|---------|---------|---------|---------|---------|---------|
| Men            |         | •       |         | ·       |         | •       |
| Success        | 44%     | 41%     | 24%     | 49%     | 39%     | 30%     |
| Non-Success    | 44%     | 50%     | 63%     | 43%     | 42%     | 63%     |
| Withdrawal     | 11%     | 9%      | 13%     | 9%      | 18%     | 8%      |
| Total Percent  | 100%    | 100%    | 100%    | 100%    | 100%    | 100%    |
| Total Enrolled | 36      | 32      | 38      | 35      | 38      | 40      |
| Women          |         |         |         |         |         |         |
| Success        | 38%     | 42%     | 36%     | 48%     | 41%     | 40%     |
| Non-Success    | 46%     | 49%     | 53%     | 44%     | 45%     | 43%     |
| Withdrawal     | 15%     | 8%      | 10%     | 8%      | 14%     | 17%     |
| Total Percent  | 100%    | 100%    | 100%    | 100%    | 100%    | 100%    |
| Total Enrolled | 84      | 99      | 88      | 102     | 71      | 102     |