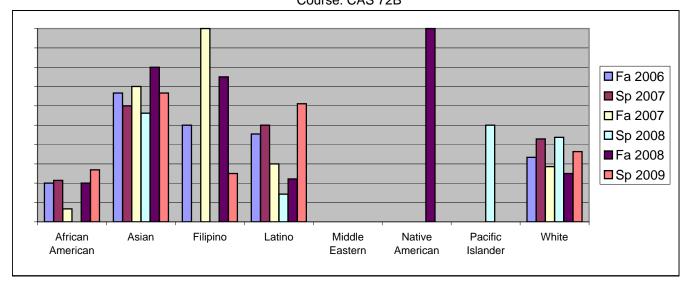

Chabot Success Rates By Ethnicity and Semester Course: CAS 72B

|                  |                | Fa 2006 | Sp 2007 | Fa 2007 | Sp 2008 | Fa 2008 | Sp 2009 |
|------------------|----------------|---------|---------|---------|---------|---------|---------|
| African American |                |         |         |         |         |         |         |
|                  | Success        | 20%     | 21%     | 7%      | 0%      | 20%     | 27%     |
|                  | Non-Success    | 80%     | 64%     | 87%     | 95%     | 60%     | 62%     |
|                  | Withdrawal     | 0%      | 14%     | 7%      | 5%      | 20%     | 12%     |
|                  | Total Percent  | 100%    | 100%    | 100%    | 100%    | 100%    | 100%    |
|                  | Total Enrolled | 10      | 14      | 15      | 20      | 10      | 26      |
| Asian            |                |         |         |         |         |         |         |
|                  | Success        | 67%     | 60%     | 70%     | 56%     | 80%     | 67%     |
|                  | Non-Success    | 33%     | 30%     | 20%     | 25%     | 20%     | 33%     |
|                  | Withdrawal     | 0%      | 10%     | 10%     | 19%     | 0%      | 0%      |
|                  | Total Percent  | 100%    | 100%    | 100%    | 100%    | 100%    | 100%    |
|                  | Total Enrolled | 9       | 10      | 10      | 16      | 5       | 21      |
| Filipino         |                |         |         |         |         |         |         |
| -                | Success        | 50%     | 0%      | 100%    | 0%      | 75%     | 25%     |
|                  | Non-Success    | 50%     | 0%      | 0%      | 100%    | 25%     | 75%     |
|                  | Withdrawal     | 0%      | 0%      | 0%      | 0%      | 0%      | 0%      |
|                  | Total Percent  | 100%    | 0%      | 100%    | 100%    | 100%    | 100%    |
|                  | Total Enrolled | 2       | 0       | 2       | 2       | 4       | 4       |
| Latino           |                |         |         |         |         |         |         |
|                  | Success        | 45%     | 50%     | 30%     | 14%     | 22%     | 61%     |
|                  | Non-Success    | 36%     | 20%     | 60%     | 57%     | 56%     | 33%     |
|                  | Withdrawal     | 18%     | 30%     | 10%     | 29%     | 22%     | 6%      |
|                  | Total Percent  | 100%    | 100%    | 100%    | 100%    | 100%    | 100%    |
|                  | Total Enrolled | 11      | 10      | 10      | 14      | 9       | 18      |
| Middle Ea        | astern         |         |         |         |         |         |         |
|                  | Success        | 0%      | 0%      | 0%      | 0%      | 0%      | 0%      |
|                  | Non-Success    | 0%      | 0%      | 0%      | 0%      | 0%      | 0%      |
|                  | Withdrawal     | 0%      | 0%      | 0%      | 0%      | 0%      | 0%      |
|                  | Total Percent  | 0%      | 0%      | 0%      | 0%      | 0%      | 0%      |
|                  | Total Enrolled | 0       | 0       | 0       | 0       | 0       | 0       |
| Native An        | nerican        |         |         |         |         |         |         |

|            | Success        | 0%   | 0%   | 0%   | 0%   | 100% | 0%   |  |
|------------|----------------|------|------|------|------|------|------|--|
|            | Non-Success    | 0%   | 0%   | 0%   | 100% | 0%   | 100% |  |
|            | Withdrawal     | 0%   | 0%   | 0%   | 0%   | 0%   | 0%   |  |
|            | Total Percent  | 0%   | 0%   | 0%   | 100% | 100% | 100% |  |
|            | Total Enrolled | 0    | 0    | 0    | 1    | 1    | 1    |  |
| Pacific Is | lander         |      |      |      |      |      |      |  |
|            | Success        | 0%   | 0%   | 0%   | 50%  | 0%   | 0%   |  |
|            | Non-Success    | 50%  | 0%   | 0%   | 50%  | 100% | 0%   |  |
|            | Withdrawal     | 50%  | 0%   | 100% | 0%   | 0%   | 100% |  |
|            | Total Percent  | 100% | 0%   | 100% | 100% | 100% | 100% |  |
|            | Total Enrolled | 2    | 0    | 1    | 2    | 1    | 1    |  |
| White      |                |      |      |      |      |      |      |  |
|            | Success        | 33%  | 43%  | 29%  | 44%  | 25%  | 36%  |  |
|            | Non-Success    | 33%  | 43%  | 43%  | 50%  | 25%  | 45%  |  |
|            | Withdrawal     | 33%  | 14%  | 29%  | 6%   | 50%  | 18%  |  |
|            | Total Percent  | 100% | 100% | 100% | 100% | 100% | 100% |  |
|            | Total Enrolled | 6    | 7    | 7    | 16   | 4    | 11   |  |