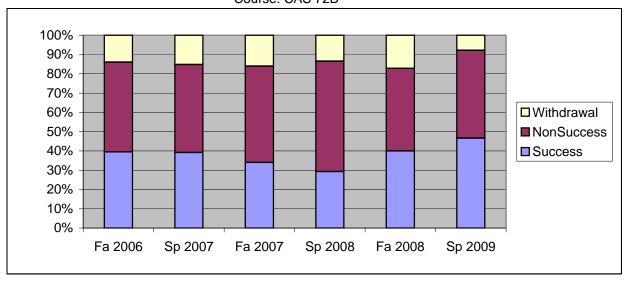

Chabot Success, Non-Success, and Withdrawal Rates By Semester Course: CAS 72B

|                | Fa 2006 | Sp 2007 | Fa 2007 | Sp 2008 | Fa 2008 | Sp 2009 |
|----------------|---------|---------|---------|---------|---------|---------|
| Success        | 40%     | 39%     | 34%     | 29%     | 40%     | 47%     |
| Non-Success    | 47%     | 46%     | 50%     | 57%     | 43%     | 46%     |
| Withdrawal     | 14%     | 15%     | 16%     | 13%     | 17%     | 8%      |
| Total Percent  | 100%    | 100%    | 100%    | 100%    | 100%    | 100%    |
| Total Enrolled | 43      | 46      | 50      | 82      | 35      | 90      |