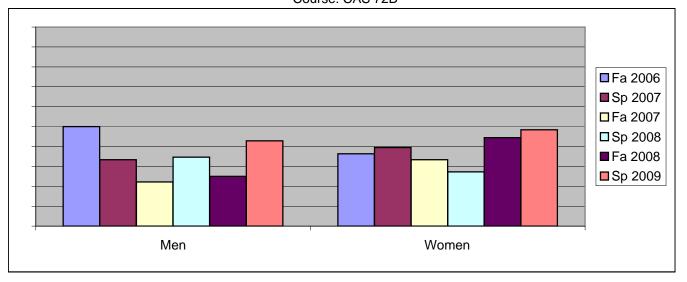

Chabot Success Rates By Gender and Semester Course: CAS 72B

|                | Fa 2006 | Sp 2007 | Fa 2007 | Sp 2008 | Fa 2008 | Sp 2009 |
|----------------|---------|---------|---------|---------|---------|---------|
| Men            |         | •       |         | ·       |         | •       |
| Success        | 50%     | 33%     | 22%     | 35%     | 25%     | 43%     |
| Non-Success    | 30%     | 33%     | 33%     | 54%     | 50%     | 54%     |
| Withdrawal     | 20%     | 33%     | 44%     | 12%     | 25%     | 4%      |
| Total Percent  | 100%    | 100%    | 100%    | 100%    | 100%    | 100%    |
| Total Enrolled | 10      | 6       | 9       | 26      | 8       | 28      |
| Women          |         |         |         |         |         |         |
| Success        | 36%     | 39%     | 33%     | 27%     | 44%     | 48%     |
| Non-Success    | 52%     | 50%     | 56%     | 60%     | 41%     | 42%     |
| Withdrawal     | 12%     | 11%     | 10%     | 13%     | 15%     | 10%     |
| Total Percent  | 100%    | 100%    | 100%    | 100%    | 100%    | 100%    |
| Total Enrolled | 33      | 38      | 39      | 55      | 27      | 62      |