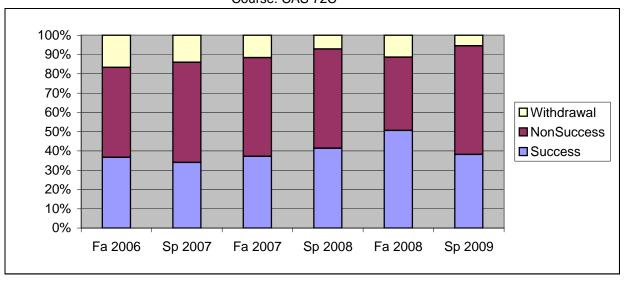

Chabot Success, Non-Success, and Withdrawal Rates By Semester Course: CAS 72C

|                | Fa 2006 | Sp 2007 | Fa 2007 | Sp 2008 | Fa 2008 | Sp 2009 |
|----------------|---------|---------|---------|---------|---------|---------|
| Success        | 37%     | 34%     | 37%     | 41%     | 51%     | 38%     |
| Non-Success    | 47%     | 52%     | 51%     | 51%     | 38%     | 56%     |
| Withdrawal     | 17%     | 14%     | 12%     | 7%      | 11%     | 5%      |
| Total Percent  | 100%    | 100%    | 100%    | 100%    | 100%    | 100%    |
| Total Enrolled | 30      | 50      | 43      | 70      | 79      | 55      |