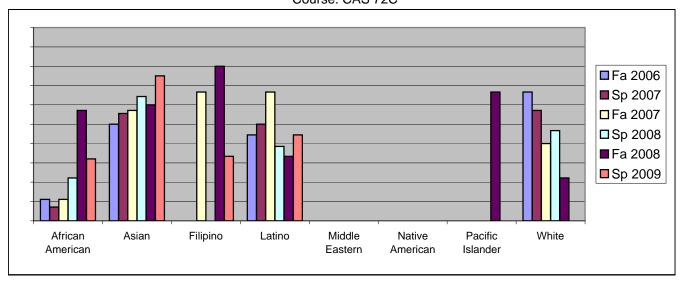

Chabot Success Rates By Ethnicity and Semester Course: CAS 72C

|                  |                | Fa 2006 | Sp 2007 | Fa 2007 | Sp 2008 | Fa 2008 | Sp 2009 |  |
|------------------|----------------|---------|---------|---------|---------|---------|---------|--|
| African American |                |         |         |         |         |         |         |  |
|                  | Success        | 11%     |         |         | 22%     |         |         |  |
|                  | Non-Success    | 56%     |         |         | 72%     |         |         |  |
|                  | Withdrawal     | 33%     |         |         | 6%      |         |         |  |
|                  | Total Percent  | 100%    |         | 100%    |         |         |         |  |
|                  | Total Enrolled | 9       | 14      | 18      | 18      | 35      | 25      |  |
| Asian            |                |         |         |         |         |         |         |  |
|                  | Success        | 50%     | 56%     | 57%     | 64%     | 60%     | 75%     |  |
|                  | Non-Success    | 33%     | 33%     | 29%     | 29%     | 20%     | 25%     |  |
|                  | Withdrawal     | 17%     | 11%     | 14%     | 7%      | 20%     | 0%      |  |
|                  | Total Percent  | 100%    | 100%    | 100%    | 100%    | 100%    | 100%    |  |
|                  | Total Enrolled | 6       | 9       | 7       | 14      | 10      | 8       |  |
| Filipino         |                |         |         |         |         |         |         |  |
|                  | Success        | 0%      | 0%      | 67%     | 0%      | 80%     | 33%     |  |
|                  | Non-Success    | 100%    | 0%      | 33%     | 100%    | 20%     | 67%     |  |
|                  | Withdrawal     | 0%      | 0%      | 0%      | 0%      | 0%      | 0%      |  |
|                  | Total Percent  | 100%    | 0%      | 100%    | 100%    | 100%    | 100%    |  |
|                  | Total Enrolled | 1       | 0       | 3       | 1       | 5       | 3       |  |
| Latino           |                |         |         |         |         |         |         |  |
|                  | Success        | 44%     | 50%     | 67%     | 38%     | 33%     | 44%     |  |
|                  | Non-Success    | 44%     | 29%     | 17%     | 46%     | 53%     | 56%     |  |
|                  | Withdrawal     | 11%     | 21%     | 17%     | 15%     | 13%     | 0%      |  |
|                  | Total Percent  | 100%    | 100%    | 100%    | 100%    | 100%    | 100%    |  |
|                  | Total Enrolled | 9       | 14      | 6       | 13      | 15      | 9       |  |
| Middle Eastern   |                |         |         |         |         |         |         |  |
|                  | Success        | 0%      | 0%      | 0%      | 0%      | 0%      | 0%      |  |
|                  | Non-Success    | 0%      | 0%      | 0%      | 0%      | 0%      | 0%      |  |
|                  | Withdrawal     | 0%      | 0%      | 0%      | 0%      | 0%      | 0%      |  |
|                  | Total Percent  | 0%      | 0%      | 0%      | 0%      | 0%      | 0%      |  |
|                  | Total Enrolled | 0       | 0       | 0       | 0       | 0       | 0       |  |
| Native American  |                |         |         |         |         |         |         |  |
|                  | Success        | 0%      | 0%      | 0%      | 0%      | 0%      | 0%      |  |
|                  | Non-Success    | 0%      | 0%      | 0%      | 100%    | 0%      | 100%    |  |
|                  | Withdrawal     | 0%      | 0%      | 0%      | 0%      | 0%      | 0%      |  |
|                  |                |         |         |         |         |         |         |  |

|            | Total Percent  | 0%   | 0%   | 0%   | 100% | 0%   | 100% |
|------------|----------------|------|------|------|------|------|------|
|            | Total Enrolled | 0    | 0    | 0    | 1    | 0    | 1    |
| Pacific Is | lander         |      |      |      |      |      |      |
|            | Success        | 0%   | 0%   | 0%   | 0%   | 67%  | 0%   |
|            | Non-Success    | 0%   | 100% | 0%   | 0%   | 33%  | 100% |
|            | Withdrawal     | 0%   | 0%   | 0%   | 0%   | 0%   | 0%   |
|            | Total Percent  | 0%   | 100% | 0%   | 0%   | 100% | 100% |
|            | Total Enrolled | 0    | 1    | 0    | 0    | 3    | 1    |
| White      |                |      |      |      |      |      |      |
|            | Success        | 67%  | 57%  | 40%  | 47%  | 22%  | 0%   |
|            | Non-Success    | 33%  | 29%  | 60%  | 53%  | 56%  | 75%  |
|            | Withdrawal     | 0%   | 14%  | 0%   | 0%   | 22%  | 25%  |
|            | Total Percent  | 100% | 100% | 100% | 100% | 100% | 100% |
|            | Total Enrolled | 3    | 7    | 5    | 15   | 9    | 4    |