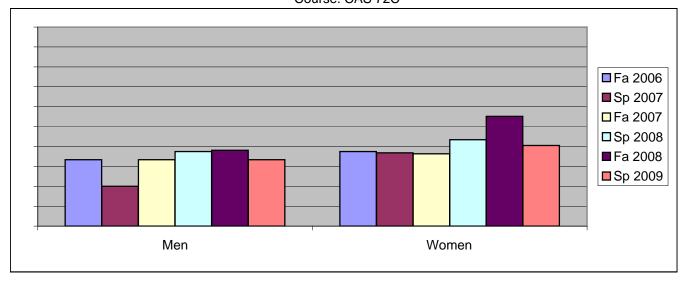

Chabot Success Rates By Gender and Semester Course: CAS 72C

|                | Fa 2006 | Sp 2007 | Fa 2007 | Sp 2008 | Fa 2008 | Sp 2009 |
|----------------|---------|---------|---------|---------|---------|---------|
| Men            |         | -       |         | -       |         |         |
| Success        | 33%     | 20%     | 33%     | 38%     | 38%     | 33%     |
| Non-Success    | 33%     | 60%     | 56%     | 50%     | 48%     | 67%     |
| Withdrawal     | 33%     | 20%     | 11%     | 13%     | 14%     | 0%      |
| Total Percent  | 100%    | 100%    | 100%    | 100%    | 100%    | 100%    |
| Total Enrolled | 6       | 10      | 9       | 16      | 21      | 12      |
| Women          |         |         |         |         |         |         |
| Success        | 38%     | 37%     | 36%     | 43%     | 55%     | 40%     |
| Non-Success    | 50%     | 53%     | 52%     | 51%     | 34%     | 52%     |
| Withdrawal     | 13%     | 11%     | 12%     | 6%      | 10%     | 7%      |
| Total Percent  | 100%    | 100%    | 100%    | 100%    | 100%    | 100%    |
| Total Enrolled | 24      | 38      | 33      | 53      | 58      | 42      |