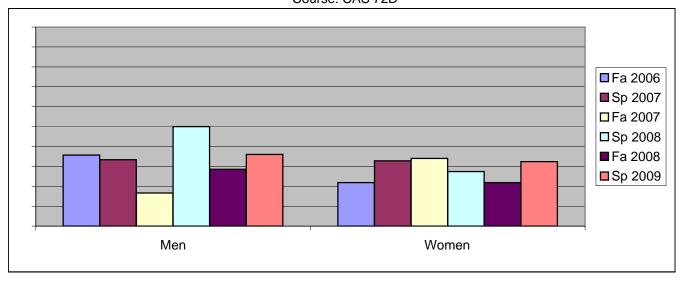

Chabot Success Rates By Gender and Semester Course: CAS 72D

|                | Fa 2006 | Sp 2007 | Fa 2007 | Sp 2008 | Fa 2008 | Sp 2009 |
|----------------|---------|---------|---------|---------|---------|---------|
| Men            |         | -       |         | -       |         | -       |
| Success        | 36%     | 33%     | 17%     | 50%     | 29%     | 36%     |
| Non-Success    | 57%     | 42%     | 67%     | 36%     | 43%     | 60%     |
| Withdrawal     | 7%      | 24%     | 17%     | 14%     | 29%     | 4%      |
| Total Percent  | 100%    | 100%    | 100%    | 100%    | 100%    | 100%    |
| Total Enrolled | 14      | 33      | 6       | 14      | 7       | 25      |
| Women          |         |         |         |         |         |         |
| Success        | 22%     | 33%     | 34%     | 27%     | 22%     | 32%     |
| Non-Success    | 72%     | 50%     | 52%     | 59%     | 63%     | 54%     |
| Withdrawal     | 6%      | 17%     | 14%     | 14%     | 16%     | 14%     |
| Total Percent  | 100%    | 100%    | 100%    | 100%    | 100%    | 100%    |
| Total Enrolled | 32      | 58      | 50      | 51      | 32      | 71      |