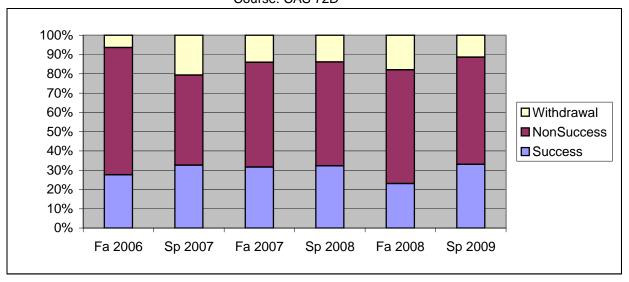

Chabot Success, Non-Success, and Withdrawal Rates By Semester Course: CAS 72D

|                | Fa 2006 | Sp 2007 | Fa 2007 | Sp 2008 | Fa 2008 | Sp 2009 |
|----------------|---------|---------|---------|---------|---------|---------|
| Success        | 28%     | 33%     | 32%     | 32%     | 23%     | 33%     |
| Non-Success    | 66%     | 47%     | 54%     | 54%     | 59%     | 56%     |
| Withdrawal     | 6%      | 21%     | 14%     | 14%     | 18%     | 11%     |
| Total Percent  | 100%    | 100%    | 100%    | 100%    | 100%    | 100%    |
| Total Enrolled | 47      | 92      | 57      | 65      | 39      | 97      |