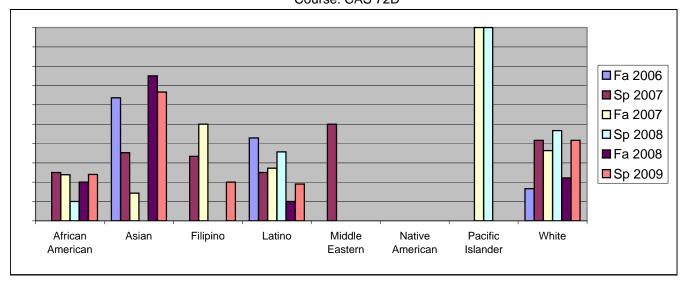

Chabot Success Rates By Ethnicity and Semester Course: CAS 72D

|                  |                | Fa 2006 | Sp 2007 | Fa 2007 | Sp 2008 | Fa 2008 | Sp 2009 |  |
|------------------|----------------|---------|---------|---------|---------|---------|---------|--|
| African American |                |         |         |         |         |         |         |  |
|                  | Success        | 0%      |         |         | 10%     |         |         |  |
|                  | Non-Success    | 70%     | 50%     | 57%     | 80%     |         |         |  |
|                  | Withdrawal     | 30%     |         | 19%     | 10%     |         |         |  |
|                  | Total Percent  | 100%    |         |         |         |         |         |  |
|                  | Total Enrolled | 10      | 20      | 21      | 20      | 15      | 25      |  |
| Asian            |                |         |         |         |         |         |         |  |
|                  | Success        | 64%     |         |         |         |         |         |  |
|                  | Non-Success    | 36%     |         |         |         |         |         |  |
|                  | Withdrawal     | 0%      | 12%     | 29%     | 67%     |         |         |  |
|                  | Total Percent  | 100%    | 100%    | 100%    | 100%    | 100%    |         |  |
|                  | Total Enrolled | 11      | 17      | 7       | 3       | 4       | 12      |  |
| Filipino         |                |         |         |         |         |         |         |  |
|                  | Success        | 0%      | 33%     | 50%     | 0%      | 0%      | 20%     |  |
|                  | Non-Success    | 100%    | 67%     | 50%     | 100%    | 0%      | 60%     |  |
|                  | Withdrawal     | 0%      | 0%      | 0%      | 0%      | 0%      | 20%     |  |
|                  | Total Percent  | 100%    | 100%    | 100%    | 100%    | 0%      | 100%    |  |
|                  | Total Enrolled | 2       | 3       | 2       | 1       | 0       | 5       |  |
| Latino           |                |         |         |         |         |         |         |  |
|                  | Success        | 43%     | 25%     | 27%     | 36%     | 10%     | 19%     |  |
|                  | Non-Success    | 57%     | 50%     | 64%     | 50%     | 60%     | 62%     |  |
|                  | Withdrawal     | 0%      | 25%     | 9%      | 14%     | 30%     | 19%     |  |
|                  | Total Percent  | 100%    | 100%    | 100%    | 100%    | 100%    | 100%    |  |
|                  | Total Enrolled | 7       | 12      | 11      | 14      | 10      | 21      |  |
| Middle Eastern   |                |         |         |         |         |         |         |  |
|                  | Success        | 0%      | 50%     | 0%      | 0%      | 0%      | 0%      |  |
|                  | Non-Success    | 0%      | 0%      | 0%      | 0%      | 0%      | 0%      |  |
|                  | Withdrawal     | 0%      | 50%     | 0%      | 0%      | 0%      | 0%      |  |
|                  | Total Percent  | 0%      | 100%    | 0%      | 0%      | 0%      | 0%      |  |
|                  | Total Enrolled | 0       | 2       | 0       | 0       | 0       | 0       |  |
| Native American  |                |         |         |         |         |         |         |  |
|                  | Success        | 0%      | 0%      | 0%      | 0%      | 0%      | 0%      |  |
|                  | Non-Success    | 0%      | 33%     | 0%      | 50%     | 0%      | 50%     |  |
|                  | Withdrawal     | 0%      | 67%     | 0%      | 50%     | 0%      | 50%     |  |
|                  |                |         |         |         |         |         |         |  |

|            | Total Percent  | 0%   | 100% | 0%   | 100% | 0%   | 100% |
|------------|----------------|------|------|------|------|------|------|
|            | Total Enrolled | 0    | 3    | 0    | 2    | 0    | 2    |
| Pacific Is | lander         |      |      |      |      |      |      |
|            | Success        | 0%   | 0%   | 100% | 100% | 0%   | 0%   |
|            | Non-Success    | 100% | 100% | 0%   | 0%   | 0%   | 0%   |
|            | Withdrawal     | 0%   | 0%   | 0%   | 0%   | 0%   | 0%   |
|            | Total Percent  | 100% | 100% | 100% | 100% | 0%   | 0%   |
|            | Total Enrolled | 2    | 1    | 1    | 2    | 0    | 0    |
| White      |                |      |      |      |      |      |      |
|            | Success        | 17%  | 42%  | 36%  | 47%  | 22%  | 42%  |
|            | Non-Success    | 83%  | 42%  | 55%  | 40%  | 56%  | 46%  |
|            | Withdrawal     | 0%   | 17%  | 9%   | 13%  | 22%  | 13%  |
|            | Total Percent  | 100% | 100% | 100% | 100% | 100% | 100% |
|            | Total Enrolled | 12   | 24   | 11   | 15   | 9    | 24   |