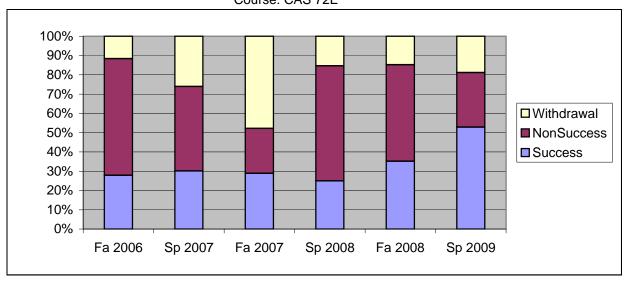

Chabot Success, Non-Success, and Withdrawal Rates By Semester Course: CAS 72E

|                | Fa 2006 | Sp 2007 | Fa 2007 | Sp 2008 | Fa 2008 | Sp 2009 |
|----------------|---------|---------|---------|---------|---------|---------|
| Success        | 28%     | 30%     | 29%     | 25%     | 35%     | 53%     |
| Non-Success    | 60%     | 44%     | 23%     | 60%     | 50%     | 28%     |
| Withdrawal     | 12%     | 26%     | 48%     | 15%     | 15%     | 19%     |
| Total Percent  | 100%    | 100%    | 100%    | 100%    | 100%    | 100%    |
| Total Enrolled | 43      | 73      | 90      | 52      | 88      | 53      |