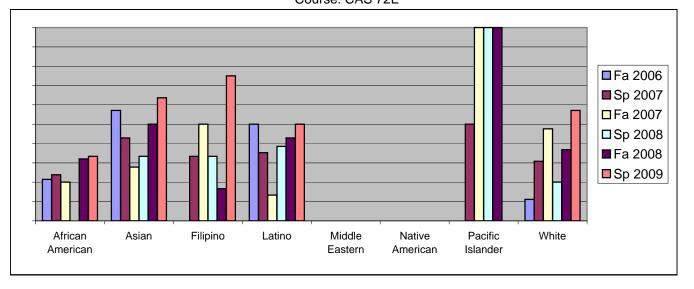

Chabot Success Rates By Ethnicity and Semester Course: CAS 72E

|           |                | Fa 2006 | Sp 2007 | Fa 2007 | Sp 2008 | Fa 2008 | Sp 2009 |
|-----------|----------------|---------|---------|---------|---------|---------|---------|
| African A |                |         |         |         |         |         |         |
|           | Success        | 21%     |         |         | 0%      |         |         |
|           | Non-Success    | 71%     | 57%     | 20%     | 91%     |         |         |
|           | Withdrawal     | 7%      | 19%     | 60%     | 9%      |         | 33%     |
|           | Total Percent  | 100%    |         |         |         |         |         |
|           | Total Enrolled | 14      | 21      | 25      | 11      | 25      | 12      |
| Asian     |                |         |         |         |         |         |         |
|           | Success        | 57%     |         |         | 33%     |         |         |
|           | Non-Success    | 43%     |         |         | 33%     |         |         |
|           | Withdrawal     | 0%      | 14%     | 50%     | 33%     |         |         |
|           | Total Percent  | 100%    |         |         |         |         |         |
|           | Total Enrolled | 7       | 7       | 18      | 3       | 12      | 11      |
| Filipino  |                |         |         |         |         |         |         |
|           | Success        | 0%      | 33%     | 50%     | 33%     | 17%     | 75%     |
|           | Non-Success    | 50%     | 67%     | 50%     | 67%     | 50%     | 0%      |
|           | Withdrawal     | 50%     | 0%      | 0%      | 0%      | 33%     | 25%     |
|           | Total Percent  | 100%    | 100%    | 100%    | 100%    | 100%    | 100%    |
|           | Total Enrolled | 2       | 3       | 2       | 3       | 6       | 4       |
| Latino    |                |         |         |         |         |         |         |
|           | Success        | 50%     | 35%     | 13%     | 38%     | 43%     | 50%     |
|           | Non-Success    | 50%     | 29%     | 20%     | 54%     | 57%     | 38%     |
|           | Withdrawal     | 0%      | 35%     | 67%     | 8%      | 0%      | 13%     |
|           | Total Percent  | 100%    | 100%    | 100%    | 100%    | 100%    | 100%    |
|           | Total Enrolled | 6       | 17      | 15      | 13      | 14      | 8       |
| Middle Ea | astern         |         |         |         |         |         |         |
|           | Success        | 0%      | 0%      | 0%      | 0%      | 0%      | 0%      |
|           | Non-Success    | 0%      | 0%      | 0%      | 0%      | 0%      | 0%      |
|           | Withdrawal     | 0%      | 0%      | 0%      | 0%      | 0%      | 0%      |
|           | Total Percent  | 0%      | 0%      | 0%      | 0%      | 0%      | 0%      |
|           | Total Enrolled | 0       | 0       | 0       | 0       | 0       | 0       |
| Native Ar | merican        |         |         |         |         |         |         |
|           | Success        | 0%      | 0%      | 0%      | 0%      | 0%      | 0%      |
|           | Non-Success    | 0%      | 100%    | 0%      | 0%      | 0%      | 0%      |
|           | Withdrawal     | 100%    | 0%      | 0%      | 0%      | 0%      | 0%      |
|           |                |         |         |         |         |         |         |

|            | Total Percent  | 100% | 100% | 0%   | 0%   | 0%   | 0%   |
|------------|----------------|------|------|------|------|------|------|
|            | Total Enrolled | 1    | 3    | 0    | 0    | 0    | 0    |
| Pacific Is | slander        |      |      |      |      |      |      |
|            | Success        | 0%   | 50%  | 100% | 100% | 100% | 0%   |
|            | Non-Success    | 100% | 0%   | 0%   | 0%   | 0%   | 0%   |
|            | Withdrawal     | 0%   | 50%  | 0%   | 0%   | 0%   | 0%   |
|            | Total Percent  | 100% | 100% | 100% | 100% | 100% | 0%   |
|            | Total Enrolled | 2    | 2    | 1    | 2    | 1    | 0    |
| White      |                |      |      |      |      |      |      |
|            | Success        | 11%  | 31%  | 48%  | 20%  | 37%  | 57%  |
|            | Non-Success    | 67%  | 38%  | 29%  | 60%  | 47%  | 29%  |
|            | Withdrawal     | 22%  | 31%  | 24%  | 20%  | 16%  | 14%  |
|            | Total Percent  | 100% | 100% | 100% | 100% | 100% | 100% |
|            | Total Enrolled | 9    | 13   | 21   | 15   | 19   | 14   |