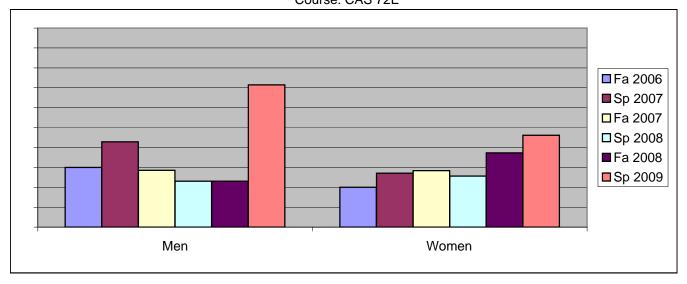

Chabot Success Rates By Gender and Semester Course: CAS 72E

|                | Fa 2006 | Sp 2007 | Fa 2007 | Sp 2008 | Fa 2008 | Sp 2009 |
|----------------|---------|---------|---------|---------|---------|---------|
| Men            |         | -       |         | -       |         | -       |
| Success        | 30%     | 43%     | 29%     | 23%     | 23%     | 71%     |
| Non-Success    | 60%     | 21%     | 14%     | 62%     | 54%     | 21%     |
| Withdrawal     | 10%     | 36%     | 57%     | 15%     | 23%     | 7%      |
| Total Percent  | 100%    | 100%    | 100%    | 100%    | 100%    | 100%    |
| Total Enrolled | 10      | 14      | 21      | 13      | 13      | 14      |
| Women          |         |         |         |         |         |         |
| Success        | 20%     | 27%     | 28%     | 26%     | 37%     | 46%     |
| Non-Success    | 67%     | 49%     | 27%     | 59%     | 49%     | 31%     |
| Withdrawal     | 13%     | 24%     | 45%     | 15%     | 13%     | 23%     |
| Total Percent  | 100%    | 100%    | 100%    | 100%    | 100%    | 100%    |
| Total Enrolled | 30      | 59      | 67      | 39      | 75      | 39      |