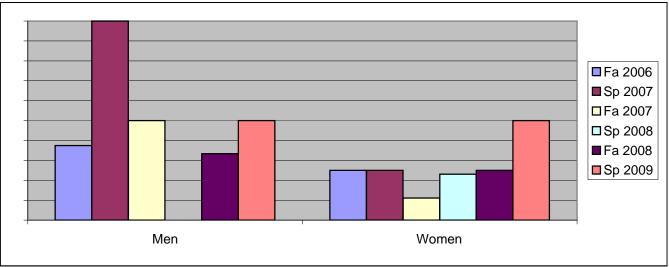

## Chabot Success Rates By Gender and Semester Course: CAS 72G

|                | Fa 2006 | Sp 2007 | Fa 2007 | Sp 2008 | Fa 2008 | Sp 2009 |
|----------------|---------|---------|---------|---------|---------|---------|
| Men            |         |         |         |         |         |         |
| Success        | 38%     | 100%    | 50%     | 0%      | 33%     | 50%     |
| Non-Success    | 63%     | 0%      | 50%     | 100%    | 67%     | 33%     |
| Withdrawal     | 0%      | 0%      | 0%      | 0%      | 0%      | 17%     |
| Total Percent  | 100%    | 100%    | 100%    | 100%    | 100%    | 100%    |
| Total Enrolled | 8       | 1       | 4       | 2       | 3       | 6       |
| Women          |         |         |         |         |         |         |
| Success        | 25%     | 25%     | 11%     | 23%     | 25%     | 50%     |
| Non-Success    | 63%     | 75%     | 78%     | 69%     | 50%     | 25%     |
| Withdrawal     | 13%     | 0%      | 11%     | 8%      | 25%     | 25%     |
| Total Percent  | 100%    | 100%    | 100%    | 100%    | 100%    | 100%    |
| Total Enrolled | 8       | 4       | 9       | 13      | 8       | 8       |