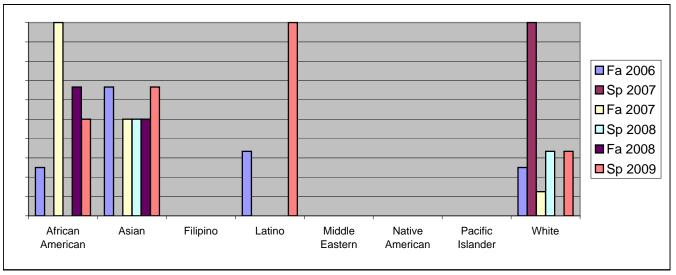

Chabot Success Rates By Ethnicity and Semester Course: CAS 72G

|                  |                | Fa 2006 | Sp 2007 | Fa 2007 | Sp 2008 | Fa 2008 | Sp 2009 |  |
|------------------|----------------|---------|---------|---------|---------|---------|---------|--|
| African American |                |         |         |         |         |         |         |  |
|                  | Success        | 25%     | 0%      | 100%    |         |         |         |  |
|                  | Non-Success    | 75%     | 100%    | 0%      |         | 33%     | 50%     |  |
|                  | Withdrawal     | 0%      | 0%      | 0%      |         | 0%      |         |  |
|                  | Total Percent  | 100%    | 100%    | 100%    | 100%    | 100%    | 100%    |  |
|                  | Total Enrolled | 4       | 1       | 1       | 1       | 3       | 2       |  |
| Asian            |                |         |         |         |         |         |         |  |
|                  | Success        | 67%     | 0%      | 50%     | 50%     | 50%     | 67%     |  |
|                  | Non-Success    | 33%     | 100%    | 50%     | 50%     | 0%      | 33%     |  |
|                  | Withdrawal     | 0%      | 0%      | 0%      | 0%      | 50%     | 0%      |  |
|                  | Total Percent  | 100%    | 100%    | 100%    | 100%    | 100%    | 100%    |  |
|                  | Total Enrolled | 3       | 1       | 2       | 2       | 2       | 3       |  |
| Filipino         |                |         |         |         |         |         |         |  |
| -                | Success        | 0%      | 0%      | 0%      | 0%      | 0%      | 0%      |  |
|                  | Non-Success    | 0%      | 0%      | 0%      | 67%     | 0%      | 100%    |  |
|                  | Withdrawal     | 0%      | 0%      | 0%      | 33%     | 0%      | 0%      |  |
|                  | Total Percent  | 0%      | 0%      | 0%      | 100%    | 0%      | 100%    |  |
|                  | Total Enrolled | 0       | 0       | 0       | 3       | 0       | 1       |  |
| Latino           |                |         |         |         |         |         |         |  |
|                  | Success        | 33%     | 0%      | 0%      | 0%      | 0%      | 100%    |  |
|                  | Non-Success    | 67%     | 0%      | 50%     | 100%    | 50%     | 0%      |  |
|                  | Withdrawal     | 0%      | 0%      | 50%     | 0%      | 50%     | 0%      |  |
|                  | Total Percent  | 100%    | 0%      | 100%    | 100%    | 100%    | 100%    |  |
|                  | Total Enrolled | 3       | 0       | 2       | 3       | 2       | 1       |  |
| Middle Eastern   |                |         |         |         |         |         |         |  |
|                  | Success        | 0%      | 0%      | 0%      | 0%      | 0%      | 0%      |  |
|                  | Non-Success    | 0%      | 0%      | 0%      | 0%      | 0%      | 0%      |  |
|                  | Withdrawal     | 0%      | 0%      | 0%      | 0%      | 0%      | 0%      |  |
|                  | Total Percent  | 0%      | 0%      | 0%      | 0%      | 0%      | 0%      |  |
|                  | Total Enrolled | 0       | 0       | 0       | 0       | 0       | 0       |  |
| Native American  |                |         |         |         |         |         |         |  |
|                  | Success        | 0%      | 0%      | 0%      | 0%      | 0%      | 0%      |  |
|                  | Non-Success    | 0%      | 0%      | 0%      | 0%      | 0%      | 0%      |  |
|                  | Withdrawal     | 0%      | 0%      | 0%      |         | 0%      | 0%      |  |
|                  |                |         |         |         |         |         |         |  |

|            | Total Percent  | 0%   | 0%   | 0%   | 0%   | 0%   | 0%   |
|------------|----------------|------|------|------|------|------|------|
|            | Total Enrolled | 0    | 0    | 0    | 0    | 0    | 0    |
| Pacific Is | slander        |      |      |      |      |      |      |
|            | Success        | 0%   | 0%   | 0%   | 0%   | 0%   | 0%   |
|            | Non-Success    | 100% | 0%   | 0%   | 0%   | 0%   | 0%   |
|            | Withdrawal     | 0%   | 0%   | 0%   | 0%   | 0%   | 0%   |
|            | Total Percent  | 100% | 0%   | 0%   | 0%   | 0%   | 0%   |
|            | Total Enrolled | 1    | 0    | 0    | 0    | 0    | 0    |
| White      |                |      |      |      |      |      |      |
|            | Success        | 25%  | 100% | 13%  | 33%  | 0%   | 33%  |
|            | Non-Success    | 50%  | 0%   | 88%  | 67%  | 100% | 33%  |
|            | Withdrawal     | 25%  | 0%   | 0%   | 0%   | 0%   | 33%  |
|            | Total Percent  | 100% | 100% | 100% | 100% | 100% | 100% |
|            | Total Enrolled | 4    | 2    | 8    | 6    | 3    | 3    |