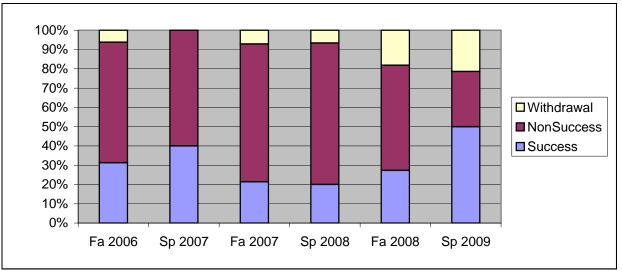

Chabot Success, Non-Success, and Withdrawal Rates By Semester Course: CAS 72G

|                | Fa 2006 | Sp 2007 | Fa 2007 | Sp 2008 | Fa 2008 | Sp 2009 |
|----------------|---------|---------|---------|---------|---------|---------|
| Success        | 31%     | 40%     | 21%     | 20%     | 27%     | 50%     |
| Non-Success    | 63%     | 60%     | 71%     | 73%     | 55%     | 29%     |
| Withdrawal     | 6%      | 0%      | 7%      | 7%      | 18%     | 21%     |
| Total Percent  | 100%    | 100%    | 100%    | 100%    | 100%    | 100%    |
| Total Enrolled | 16      | 5       | 14      | 15      | 11      | 14      |