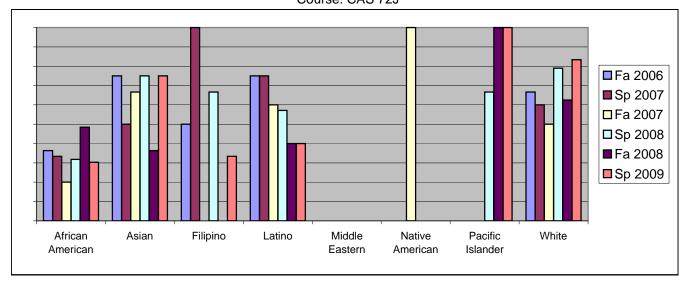

Chabot Success Rates By Ethnicity and Semester Course: CAS 72J

|           |                | Fa 2006 | Sp 2007 | Fa 2007 | Sp 2008 | Fa 2008 | Sp 2009 |
|-----------|----------------|---------|---------|---------|---------|---------|---------|
| African A |                |         |         |         |         |         |         |
|           | Success        | 36%     |         |         | 32%     |         |         |
|           | Non-Success    | 55%     |         |         | 45%     |         | 61%     |
|           | Withdrawal     | 9%      | 25%     |         | 23%     |         | 9%      |
|           | Total Percent  | 100%    |         |         | 100%    |         |         |
|           | Total Enrolled | 11      | 12      | 15      | 22      | 31      | 33      |
| Asian     |                |         |         |         |         |         |         |
|           | Success        | 75%     |         |         | 75%     |         |         |
|           | Non-Success    | 0%      | 50%     |         | 25%     |         | 25%     |
|           | Withdrawal     | 25%     | 0%      |         | 0%      |         | 0%      |
|           | Total Percent  | 100%    |         |         | 100%    |         |         |
|           | Total Enrolled | 8       | 6       | 9       | 8       | 11      | 12      |
| Filipino  |                |         |         |         |         |         |         |
|           | Success        | 50%     | 100%    | 0%      | 67%     | 0%      | 33%     |
|           | Non-Success    | 0%      | 0%      | 0%      | 33%     | 100%    | 33%     |
|           | Withdrawal     | 50%     | 0%      | 0%      | 0%      | 0%      | 33%     |
|           | Total Percent  | 100%    | 100%    | 0%      | 100%    | 100%    | 100%    |
|           | Total Enrolled | 2       | 2       | 0       | 3       | 1       | 3       |
| Latino    |                |         |         |         |         |         |         |
|           | Success        | 75%     | 75%     | 60%     | 57%     | 40%     | 40%     |
|           | Non-Success    | 25%     | 25%     | 20%     | 43%     | 60%     | 60%     |
|           | Withdrawal     | 0%      | 0%      | 20%     | 0%      | 0%      | 0%      |
|           | Total Percent  | 100%    | 100%    | 100%    | 100%    | 100%    | 100%    |
|           | Total Enrolled | 8       | 4       | 5       | 14      | 10      | 5       |
| Middle Ea | astern         |         |         |         |         |         |         |
|           | Success        | 0%      | 0%      | 0%      | 0%      | 0%      | 0%      |
|           | Non-Success    | 0%      | 0%      | 0%      | 0%      | 100%    | 0%      |
|           | Withdrawal     | 0%      | 0%      | 0%      | 0%      | 0%      | 0%      |
|           | Total Percent  | 0%      | 0%      | 0%      | 0%      | 100%    | 0%      |
|           | Total Enrolled | 0       | 0       | 0       | 0       | 2       | 0       |
| Native Ar | nerican        |         |         |         |         |         |         |
|           | Success        | 0%      | 0%      | 100%    | 0%      | 0%      | 0%      |
|           | Non-Success    | 100%    | 0%      | 0%      | 100%    | 0%      | 0%      |
|           | Withdrawal     | 0%      | 0%      | 0%      | 0%      | 0%      | 0%      |
|           |                |         |         |         |         |         |         |

|            | Total Percent  | 100% | 0%   | 100% | 100% | 0%   | 0%   |
|------------|----------------|------|------|------|------|------|------|
|            | Total Enrolled | 1    | 0    | 1    | 1    | 0    | 0    |
| Pacific Is | lander         |      |      |      |      |      |      |
|            | Success        | 0%   | 0%   | 0%   | 67%  | 100% | 100% |
|            | Non-Success    | 0%   | 100% | 0%   | 33%  | 0%   | 0%   |
|            | Withdrawal     | 0%   | 0%   | 0%   | 0%   | 0%   | 0%   |
|            | Total Percent  | 0%   | 100% | 0%   | 100% | 100% | 100% |
|            | Total Enrolled | 0    | 1    | 0    | 3    | 2    | 1    |
| White      |                |      |      |      |      |      |      |
|            | Success        | 67%  | 60%  | 50%  | 79%  | 63%  | 83%  |
|            | Non-Success    | 17%  | 20%  | 50%  | 16%  | 25%  | 17%  |
|            | Withdrawal     | 17%  | 20%  | 0%   | 5%   | 13%  | 0%   |
|            | Total Percent  | 100% | 100% | 100% | 100% | 100% | 100% |
|            | Total Enrolled | 6    | 10   | 4    | 19   | 8    | 6    |