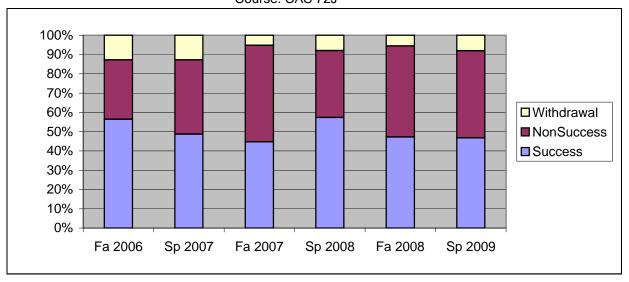

Chabot Success, Non-Success, and Withdrawal Rates By Semester Course: CAS 72J

|                | Fa 2006 | Sp 2007 | Fa 2007 | Sp 2008 | Fa 2008 | Sp 2009 |
|----------------|---------|---------|---------|---------|---------|---------|
| Success        | 56%     | 49%     | 45%     | 57%     | 47%     | 47%     |
| Non-Success    | 31%     | 38%     | 50%     | 35%     | 47%     | 45%     |
| Withdrawal     | 13%     | 13%     | 5%      | 8%      | 6%      | 8%      |
| Total Percent  | 100%    | 100%    | 100%    | 100%    | 100%    | 100%    |
| Total Enrolled | 39      | 39      | 38      | 75      | 72      | 62      |