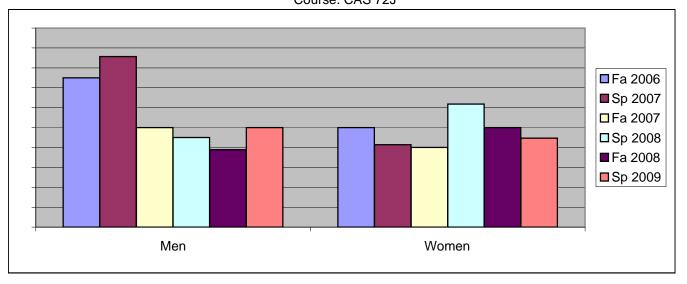

Chabot Success Rates By Gender and Semester Course: CAS 72J

|                | Fa 2006 | Sp 2007 | Fa 2007 | Sp 2008 | Fa 2008 | Sp 2009 |
|----------------|---------|---------|---------|---------|---------|---------|
| Men            |         | -       |         | -       |         | -       |
| Success        | 75%     | 86%     | 50%     | 45%     | 39%     | 50%     |
| Non-Success    | 13%     | 14%     | 33%     | 50%     | 61%     | 43%     |
| Withdrawal     | 13%     | 0%      | 17%     | 5%      | 0%      | 7%      |
| Total Percent  | 100%    | 100%    | 100%    | 100%    | 100%    | 100%    |
| Total Enrolled | 8       | 7       | 6       | 20      | 18      | 14      |
| Women          |         |         |         |         |         |         |
| Success        | 50%     | 41%     | 40%     | 62%     | 50%     | 45%     |
| Non-Success    | 37%     | 45%     | 57%     | 29%     | 43%     | 47%     |
| Withdrawal     | 13%     | 14%     | 3%      | 9%      | 7%      | 9%      |
| Total Percent  | 100%    | 100%    | 100%    | 100%    | 100%    | 100%    |
| Total Enrolled | 30      | 29      | 30      | 55      | 54      | 47      |