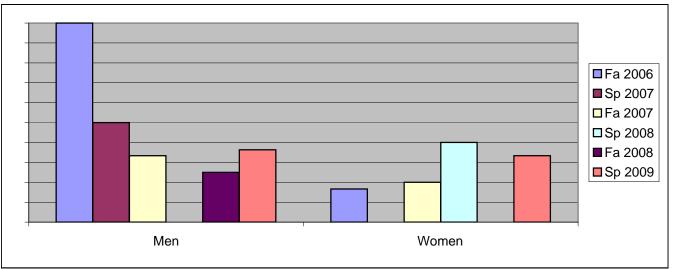

Chabot Success Rates By Gender and Semester Course: CAS 72M

|                | Fa 2006 | Sp 2007 | Fa 2007 | Sp 2008 | Fa 2008 | Sp 2009 |
|----------------|---------|---------|---------|---------|---------|---------|
| Men            |         | -       |         | -       |         | -       |
| Success        | 100%    | 50%     | 33%     | 0%      | 25%     | 36%     |
| Non-Success    | 0%      | 50%     | 67%     | 100%    | 75%     | 64%     |
| Withdrawal     | 0%      | 0%      | 0%      | 0%      | 0%      | 0%      |
| Total Percent  | 100%    | 100%    | 100%    | 100%    | 100%    | 100%    |
| Total Enrolled | 4       | 2       | 3       | 1       | 4       | 11      |
| Women          |         |         |         |         |         |         |
| Success        | 17%     | 0%      | 20%     | 40%     | 0%      | 33%     |
| Non-Success    | 83%     | 100%    | 60%     | 60%     | 100%    | 52%     |
| Withdrawal     | 0%      | 0%      | 20%     | 0%      | 0%      | 14%     |
| Total Percent  | 100%    | 100%    | 100%    | 100%    | 100%    | 100%    |
| Total Enrolled | 6       | 2       | 5       | 5       | 3       | 21      |