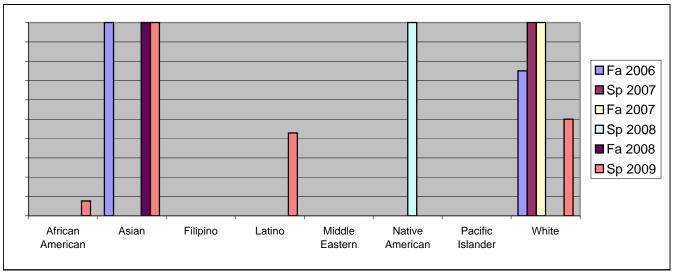

Chabot Success Rates By Ethnicity and Semester Course: CAS 72M

|           |                | Fa 2006 | Sp 2007 | Fa 2007 | Sp 2008 | Fa 2008 | Sp 2009 |
|-----------|----------------|---------|---------|---------|---------|---------|---------|
| African A | merican        |         |         |         |         |         |         |
|           | Success        | 0%      | 0%      | 0%      | 0%      | 0%      | 8%      |
|           | Non-Success    | 100%    | 100%    | 100%    | 0%      | 100%    | 85%     |
|           | Withdrawal     | 0%      | 0%      | 0%      | 0%      | 0%      | 8%      |
|           | Total Percent  | 100%    | 100%    | 100%    | 0%      | 100%    | 100%    |
|           | Total Enrolled | 1       | 2       | 1       | 0       | 3       | 13      |
| Asian     |                |         |         |         |         |         |         |
|           | Success        | 100%    | 0%      | 0%      | 0%      | 100%    | 100%    |
|           | Non-Success    | 0%      | 100%    | 100%    | 100%    | 0%      | 0%      |
|           | Withdrawal     | 0%      | 0%      | 0%      | 0%      |         | 0%      |
|           | Total Percent  | 100%    | 100%    | 100%    | 100%    | 100%    | 100%    |
|           | Total Enrolled | 1       | 1       | 2       | 2       | 1       | 5       |
| Filipino  |                |         |         |         |         |         |         |
|           | Success        | 0%      | 0%      |         |         |         | 0%      |
|           | Non-Success    | 100%    | 0%      |         |         |         | 100%    |
|           | Withdrawal     | 0%      | 0%      | 0%      | 0%      | 0%      | 0%      |
|           | Total Percent  | 100%    | 0%      | 0%      | 0%      | 100%    | 100%    |
|           | Total Enrolled | 2       | 0       | 0       | 0       | 1       | 3       |
| Latino    |                |         |         |         |         |         |         |
|           | Success        | 0%      | 0%      | 0%      | 0%      | 0%      | 43%     |
|           | Non-Success    | 100%    | 100%    | 50%     | 100%    | 100%    | 57%     |
|           | Withdrawal     | 0%      | 0%      | 50%     |         |         | 0%      |
|           | Total Percent  | 100%    | 100%    | 100%    |         | 100%    |         |
|           | Total Enrolled | 1       | 1       | 2       | 1       | 1       | 7       |
| Middle E  |                |         |         |         |         |         |         |
|           | Success        | 0%      | 0%      |         |         |         |         |
|           | Non-Success    | 0%      | 0%      |         |         |         |         |
|           | Withdrawal     | 0%      | 0%      | 0%      |         |         | 0%      |
|           | Total Percent  | 0%      | 0%      |         |         |         | 0%      |
|           | Total Enrolled | 0       | 0       | 0       | 0       | 0       | 0       |
| Native A  |                |         |         |         |         |         |         |
|           | Success        | 0%      | 0%      |         |         | 0%      |         |
|           | Non-Success    | 0%      | 0%      | 0%      |         |         |         |
|           | Withdrawal     | 0%      | 0%      | 0%      | 0%      | 0%      | 0%      |
|           |                |         |         |         |         |         |         |

|            | Total Percent  | 0%   | 0%   | 0%   | 100% | 0% | 0%   |
|------------|----------------|------|------|------|------|----|------|
|            | Total Enrolled | 0    | 0    | 0    | 1    | 0  | 0    |
| Pacific Is | slander        |      |      |      |      |    |      |
|            | Success        | 0%   | 0%   | 0%   | 0%   | 0% | 0%   |
|            | Non-Success    | 0%   | 0%   | 0%   | 0%   | 0% | 0%   |
|            | Withdrawal     | 0%   | 0%   | 0%   | 0%   | 0% | 100% |
|            | Total Percent  | 0%   | 0%   | 0%   | 0%   | 0% | 100% |
|            | Total Enrolled | 0    | 0    | 0    | 0    | 0  | 1    |
| White      |                |      |      |      |      |    |      |
|            | Success        | 75%  | 100% | 100% | 0%   | 0% | 50%  |
|            | Non-Success    | 25%  | 0%   | 0%   | 100% | 0% | 0%   |
|            | Withdrawal     | 0%   | 0%   | 0%   | 0%   | 0% | 50%  |
|            | Total Percent  | 100% | 100% | 100% | 100% | 0% | 100% |
|            | Total Enrolled | 4    | 1    | 1    | 1    | 0  | 2    |