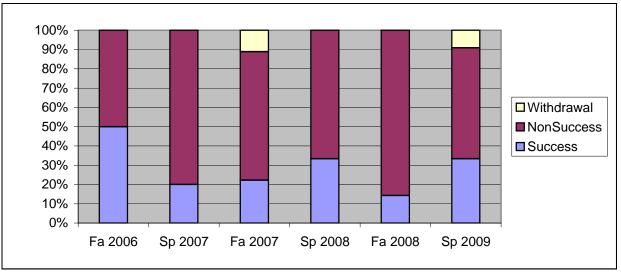

Chabot Success, Non-Success, and Withdrawal Rates By Semester Course: CAS 72M

|                | Fa 2006 | Sp 2007 | Fa 2007 | Sp 2008 | Fa 2008 | Sp 2009 |
|----------------|---------|---------|---------|---------|---------|---------|
| Success        | 50%     | 20%     | 22%     | 33%     | 14%     | 33%     |
| Non-Success    | 50%     | 80%     | 67%     | 67%     | 86%     | 58%     |
| Withdrawal     | 0%      | 0%      | 11%     | 0%      | 0%      | 9%      |
| Total Percent  | 100%    | 100%    | 100%    | 100%    | 100%    | 100%    |
| Total Enrolled | 10      | 5       | 9       | 6       | 7       | 33      |