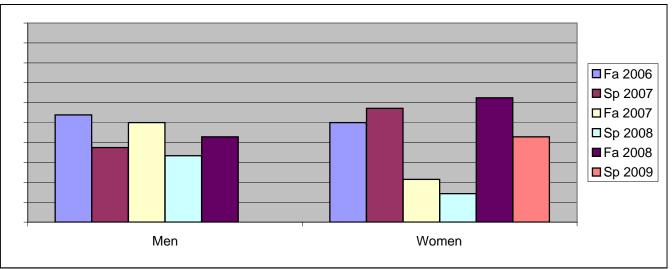

Chabot Success Rates By Gender and Semester Course: CAS 72N

|                | Fa 2006 | Sp 2007 | Fa 2007 | Sp 2008 | Fa 2008 | Sp 2009 |
|----------------|---------|---------|---------|---------|---------|---------|
| Men            |         |         |         |         |         |         |
| Success        | 54%     | 38%     | 50%     | 33%     | 43%     | 0%      |
| Non-Success    | 46%     | 50%     | 25%     | 67%     | 43%     | 100%    |
| Withdrawal     | 0%      | 13%     | 25%     | 0%      | 14%     | 0%      |
| Total Percent  | 100%    | 100%    | 100%    | 100%    | 100%    | 100%    |
| Total Enrolled | 13      | 8       | 4       | 3       | 7       | 2       |
| Women          |         |         |         |         |         |         |
| Success        | 50%     | 57%     | 21%     | 14%     | 63%     | 43%     |
| Non-Success    | 38%     | 43%     | 57%     | 43%     | 38%     | 57%     |
| Withdrawal     | 13%     | 0%      | 21%     | 43%     | 0%      | 0%      |
| Total Percent  | 100%    | 100%    | 100%    | 100%    | 100%    | 100%    |
| Total Enrolled | 8       | 7       | 14      | 7       | 8       | 14      |