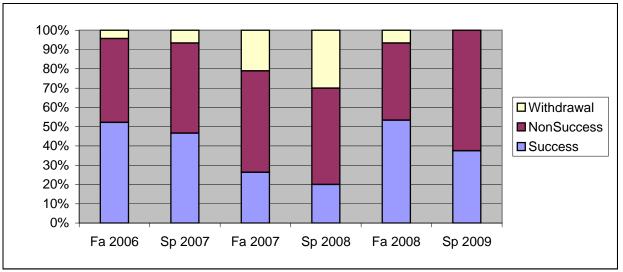

Chabot Success, Non-Success, and Withdrawal Rates By Semester Course: CAS 72N

|                | Fa 2006 | Sp 2007 | Fa 2007 | Sp 2008 | Fa 2008 | Sp 2009 |
|----------------|---------|---------|---------|---------|---------|---------|
| Success        | 52%     | 47%     | 26%     | 20%     | 53%     | 38%     |
| Non-Success    | 43%     | 47%     | 53%     | 50%     | 40%     | 63%     |
| Withdrawal     | 4%      | 7%      | 21%     | 30%     | 7%      | 0%      |
| Total Percent  | 100%    | 100%    | 100%    | 100%    | 100%    | 100%    |
| Total Enrolled | 23      | 15      | 19      | 10      | 15      | 16      |