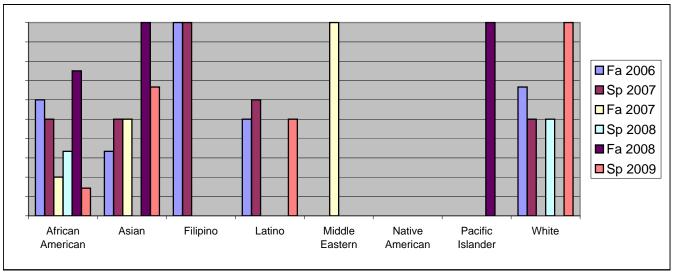

Chabot Success Rates By Ethnicity and Semester Course: CAS 72N

|           |                | Fa 2006 | Sp 2007 | Fa 2007 | Sp 2008 | Fa 2008 | Sp 2009 |
|-----------|----------------|---------|---------|---------|---------|---------|---------|
| African A |                |         |         |         |         |         |         |
|           | Success        | 60%     | 50%     |         | 33%     |         |         |
|           | Non-Success    | 40%     | 50%     |         | 67%     |         |         |
|           | Withdrawal     | 0%      | 0%      | 20%     | 0%      |         |         |
|           | Total Percent  | 100%    | 100%    |         | 100%    |         | 100%    |
|           | Total Enrolled | 5       | 2       | 5       | 3       | 4       | 7       |
| Asian     |                |         |         |         |         |         |         |
|           | Success        | 33%     | 50%     |         | 0%      |         |         |
|           | Non-Success    | 67%     | 50%     |         | 0%      |         |         |
|           | Withdrawal     | 0%      | 0%      |         | 100%    |         |         |
|           | Total Percent  | 100%    | 100%    |         | 100%    | 100%    | 100%    |
|           | Total Enrolled | 3       | 2       | 4       | 1       | 1       | 3       |
| Filipino  |                |         |         |         |         |         |         |
|           | Success        | 100%    | 100%    |         | 0%      | 0%      | 0%      |
|           | Non-Success    | 0%      | 0%      |         | 100%    |         |         |
|           | Withdrawal     | 0%      | 0%      | 0%      | 0%      | 0%      | 0%      |
|           | Total Percent  | 100%    | 100%    | 0%      | 100%    | 100%    | 0%      |
|           | Total Enrolled | 1       | 1       | 0       | 1       | 1       | 0       |
| Latino    |                |         |         |         |         |         |         |
|           | Success        | 50%     | 60%     | 0%      | 0%      | 0%      | 50%     |
|           | Non-Success    | 50%     | 40%     | 50%     | 50%     | 50%     | 50%     |
|           | Withdrawal     | 0%      | 0%      | 50%     | 50%     | 50%     | 0%      |
|           | Total Percent  | 100%    | 100%    | 100%    | 100%    | 100%    | 100%    |
|           | Total Enrolled | 4       | 5       | 2       | 2       | 2       | 2       |
| Middle E  | astern         |         |         |         |         |         |         |
|           | Success        | 0%      | 0%      | 100%    | 0%      | 0%      | 0%      |
|           | Non-Success    | 0%      | 0%      | 0%      | 0%      | 0%      | 0%      |
|           | Withdrawal     | 0%      | 0%      | 0%      | 0%      | 0%      | 0%      |
|           | Total Percent  | 0%      | 0%      | 100%    | 0%      | 0%      | 0%      |
|           | Total Enrolled | 0       | 0       | 2       | 0       | 0       | 0       |
| Native A  | merican        |         |         |         |         |         |         |
|           | Success        | 0%      | 0%      | 0%      | 0%      | 0%      | 0%      |
|           | Non-Success    | 0%      | 100%    | 0%      | 0%      | 0%      | 0%      |
|           | Withdrawal     | 0%      | 0%      | 0%      | 0%      | 0%      | 0%      |
|           |                |         |         |         |         |         |         |

|            | Total Percent  | 0%   | 100% | 0%   | 0%   | 0%   | 0%   |
|------------|----------------|------|------|------|------|------|------|
|            | Total Enrolled | 0    | 1    | 0    | 0    | 0    | 0    |
| Pacific Is | slander        |      |      |      |      |      |      |
|            | Success        | 0%   | 0%   | 0%   | 0%   | 100% | 0%   |
|            | Non-Success    | 100% | 0%   | 0%   | 0%   | 0%   | 0%   |
|            | Withdrawal     | 0%   | 0%   | 0%   | 0%   | 0%   | 0%   |
|            | Total Percent  | 100% | 0%   | 0%   | 0%   | 100% | 0%   |
|            | Total Enrolled | 1    | 0    | 0    | 0    | 2    | 0    |
| White      |                |      |      |      |      |      |      |
|            | Success        | 67%  | 50%  | 0%   | 50%  | 0%   | 100% |
|            | Non-Success    | 17%  | 0%   | 50%  | 0%   | 100% | 0%   |
|            | Withdrawal     | 17%  | 50%  | 50%  | 50%  | 0%   | 0%   |
|            | Total Percent  | 100% | 100% | 100% | 100% | 100% | 100% |
|            | Total Enrolled | 6    | 2    | 4    | 2    | 2    | 2    |