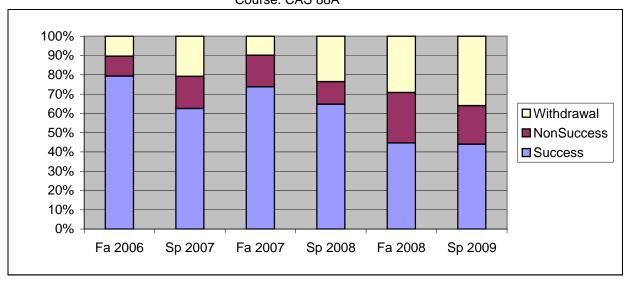

Chabot Success, Non-Success, and Withdrawal Rates By Semester Course: CAS 88A

|                | Fa 2006 | Sp 2007 | Fa 2007 | Sp 2008 | Fa 2008 | Sp 2009 |
|----------------|---------|---------|---------|---------|---------|---------|
| Success        | 79%     | 63%     | 74%     | 65%     | 45%     | 44%     |
| Non-Success    | 10%     | 17%     | 16%     | 12%     | 26%     | 20%     |
| Withdrawal     | 10%     | 21%     | 10%     | 24%     | 29%     | 36%     |
| Total Percent  | 100%    | 100%    | 100%    | 100%    | 100%    | 100%    |
| Total Enrolled | 29      | 24      | 61      | 17      | 65      | 25      |