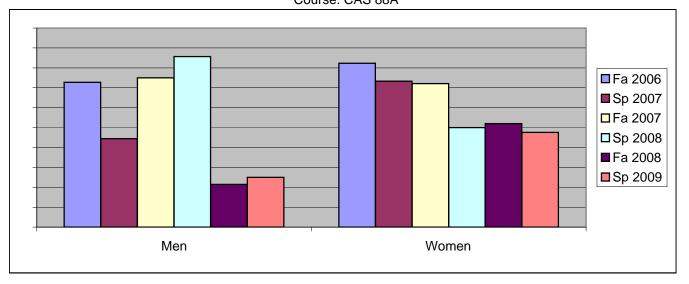

Chabot Success Rates By Gender and Semester Course: CAS 88A

|                | Fa 2006 | Sp 2007 | Fa 2007 | Sp 2008 | Fa 2008 | Sp 2009 |
|----------------|---------|---------|---------|---------|---------|---------|
| Men            |         | -       |         | -       |         | -       |
| Success        | 73%     | 44%     | 75%     | 86%     | 21%     | 25%     |
| Non-Success    | 18%     | 11%     | 13%     | 0%      | 43%     | 50%     |
| Withdrawal     | 9%      | 44%     | 13%     | 14%     | 36%     | 25%     |
| Total Percent  | 100%    | 100%    | 100%    | 100%    | 100%    | 100%    |
| Total Enrolled | 11      | 9       | 16      | 7       | 14      | 4       |
| Women          |         |         |         |         |         |         |
| Success        | 82%     | 73%     | 72%     | 50%     | 52%     | 48%     |
| Non-Success    | 6%      | 20%     | 19%     | 20%     | 22%     | 14%     |
| Withdrawal     | 12%     | 7%      | 9%      | 30%     | 26%     | 38%     |
| Total Percent  | 100%    | 100%    | 100%    | 100%    | 100%    | 100%    |
| Total Enrolled | 17      | 15      | 43      | 10      | 50      | 21      |