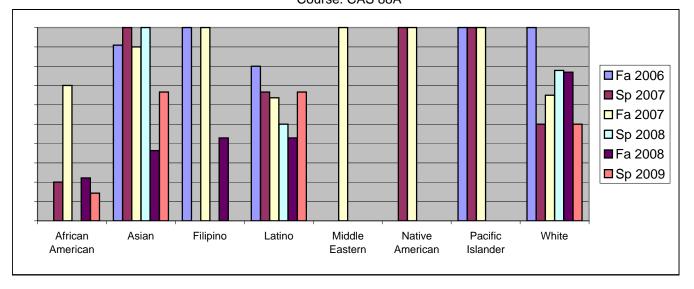

Chabot Success Rates By Ethnicity and Semester Course: CAS 88A

|           |                | Fa 2006 | Sp 2007 | Fa 2007 | Sp 2008 | Fa 2008 | Sp 2009 |
|-----------|----------------|---------|---------|---------|---------|---------|---------|
| African A |                |         |         |         |         |         |         |
|           | Success        | 0%      |         |         |         |         |         |
|           | Non-Success    | 67%     | 20%     |         | 0%      |         |         |
|           | Withdrawal     | 33%     |         | 20%     | 100%    |         | 57%     |
|           | Total Percent  | 100%    |         |         |         |         |         |
|           | Total Enrolled | 3       | 5       | 10      | 2       | 18      | 7       |
| Asian     |                |         |         |         |         |         |         |
|           | Success        | 91%     |         |         | 100%    |         |         |
|           | Non-Success    | 0%      |         |         |         |         |         |
|           | Withdrawal     | 9%      | 0%      | 0%      | 0%      |         |         |
|           | Total Percent  | 100%    | 100%    |         |         |         |         |
|           | Total Enrolled | 11      | 3       | 10      | 3       | 11      | 3       |
| Filipino  |                |         |         |         |         |         |         |
|           | Success        | 100%    |         |         |         |         |         |
|           | Non-Success    | 0%      |         |         | 0%      |         | 0%      |
|           | Withdrawal     | 0%      | 0%      | 0%      | 100%    | 29%     | 100%    |
|           | Total Percent  | 100%    | 0%      | 100%    | 100%    | 100%    | 100%    |
|           | Total Enrolled | 1       | 0       | 4       | 1       | 7       | 2       |
| Latino    |                |         |         |         |         |         |         |
|           | Success        | 80%     | 67%     | 64%     | 50%     | 43%     | 67%     |
|           | Non-Success    | 10%     | 33%     | 36%     | 50%     | 21%     | 17%     |
|           | Withdrawal     | 10%     | 0%      | 0%      | 0%      | 36%     | 17%     |
|           | Total Percent  | 100%    | 100%    | 100%    | 100%    | 100%    | 100%    |
|           | Total Enrolled | 10      | 9       | 11      | 2       | 14      | 6       |
| Middle Ea | astern         |         |         |         |         |         |         |
|           | Success        | 0%      | 0%      | 100%    | 0%      | 0%      | 0%      |
|           | Non-Success    | 0%      | 0%      | 0%      | 0%      | 0%      | 0%      |
|           | Withdrawal     | 0%      | 0%      | 0%      | 0%      | 0%      | 0%      |
|           | Total Percent  | 0%      | 0%      | 100%    | 0%      | 0%      | 0%      |
|           | Total Enrolled | 0       | 0       | 1       | 0       | 0       | 0       |
| Native Ar | merican        |         |         |         |         |         |         |
|           | Success        | 0%      | 100%    | 100%    | 0%      | 0%      | 0%      |
|           | Non-Success    | 0%      | 0%      | 0%      | 0%      | 0%      | 0%      |
|           | Withdrawal     | 0%      | 0%      | 0%      | 0%      | 0%      | 0%      |
|           |                |         |         |         |         |         |         |

|            | Total Percent  | 0%         | 100%      | 100%       | 0%         | 0%        | 0%         |
|------------|----------------|------------|-----------|------------|------------|-----------|------------|
|            | Total Enrolled | 0          | 1         | 1          | 0          | 0         | 0          |
| Pacific Is | slander        |            |           |            |            |           |            |
|            | Success        | 100%       | 100%      | 100%       | 0%         | 0%        | 0%         |
|            | Non-Success    | 0%         | 0%        | 0%         | 0%         | 0%        | 100%       |
|            | Withdrawal     | 0%         | 0%        | 0%         | 0%         | 0%        | 0%         |
|            | Total Percent  | 100%       | 100%      | 100%       | 0%         | 0%        | 100%       |
|            | Total Enrolled | 1          | 1         | 2          | 0          | 0         | 1          |
| White      |                |            |           |            |            |           |            |
|            | Cueses         | 4000/      |           | 0=01       |            | 770/      | F00/       |
|            | Success        | 100%       | 50%       | 65%        | 78%        | 77%       | 50%        |
|            | Non-Success    | 100%<br>0% | 50%<br>0% | 65%<br>15% | 78%<br>11% | 77%<br>8% | 50%<br>25% |
|            |                |            |           |            |            |           |            |
|            | Non-Success    | 0%         | 0%        | 15%        | 11%        | 8%        | 25%        |