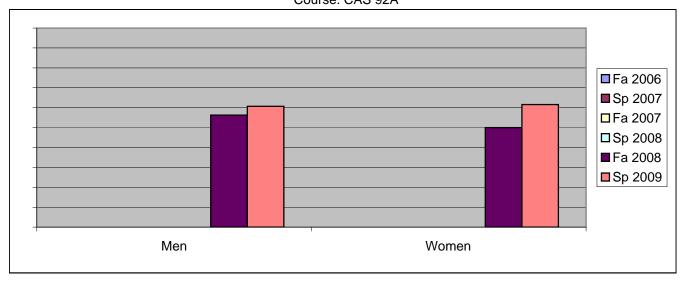

Chabot Success Rates By Gender and Semester Course: CAS 92A

|                | Fa 2006 | Sp 2007 | Fa 2007 | Sp 2008 | Fa 2008 | Sp 2009 |
|----------------|---------|---------|---------|---------|---------|---------|
| Men            |         | -       |         | -       |         | -       |
| Success        | 0%      | 0%      | 0%      | 0%      | 56%     | 61%     |
| Non-Success    | 0%      | 0%      | 0%      | 0%      | 13%     | 14%     |
| Withdrawal     | 0%      | 0%      | 0%      | 0%      | 31%     | 25%     |
| Total Percent  | 0%      | 0%      | 0%      | 0%      | 100%    | 100%    |
| Total Enrolled | 0       | 0       | 0       | 0       | 16      | 28      |
| Women          |         |         |         |         |         |         |
| Success        | 0%      | 0%      | 0%      | 0%      | 50%     | 62%     |
| Non-Success    | 0%      | 0%      | 0%      | 0%      | 0%      | 0%      |
| Withdrawal     | 0%      | 0%      | 0%      | 0%      | 50%     | 38%     |
| Total Percent  | 0%      | 0%      | 0%      | 0%      | 100%    | 100%    |
| Total Enrolled | 0       | 0       | 0       | 0       | 4       | 13      |