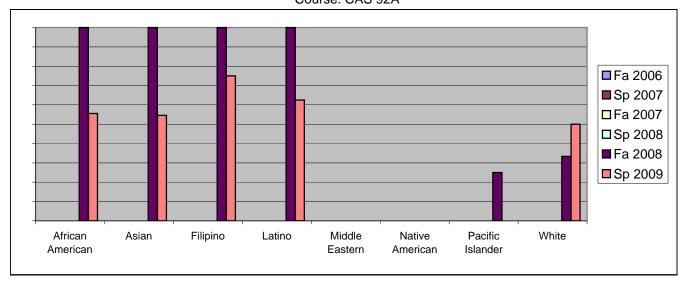

Chabot Success Rates By Ethnicity and Semester Course: CAS 92A

|                  |                | Fa 2006 | Sp 2007 | Fa 2007 | Sp 2008 | Fa 2008 | Sp 2009 |  |
|------------------|----------------|---------|---------|---------|---------|---------|---------|--|
| African American |                |         |         |         |         |         |         |  |
|                  | Success        | 0%      | 0%      | 0%      | 0%      | 100%    | 56%     |  |
|                  | Non-Success    | 0%      | 0%      | 0%      | 0%      | 0%      | 0%      |  |
|                  | Withdrawal     | 0%      | 0%      | 0%      | 0%      | 0%      | 44%     |  |
|                  | Total Percent  | 0%      | 0%      | 0%      | 0%      | 100%    | 100%    |  |
|                  | Total Enrolled | 0       | 0       | 0       | 0       | 2       | 9       |  |
| Asian            |                |         |         |         |         |         |         |  |
|                  | Success        | 0%      | 0%      | 0%      | 0%      | 100%    | 55%     |  |
|                  | Non-Success    | 0%      | 0%      | 0%      | 0%      | 0%      | 9%      |  |
|                  | Withdrawal     | 0%      | 0%      | 0%      | 0%      | 0%      | 36%     |  |
|                  | Total Percent  | 0%      | 0%      | 0%      | 0%      | 100%    | 100%    |  |
|                  | Total Enrolled | 0       | 0       | 0       | 0       | 4       | 11      |  |
| Filipino         |                |         |         |         |         |         |         |  |
|                  | Success        | 0%      | 0%      | 0%      | 0%      | 100%    | 75%     |  |
|                  | Non-Success    | 0%      | 0%      | 0%      | 0%      | 0%      | 0%      |  |
|                  | Withdrawal     | 0%      | 0%      | 0%      | 0%      | 0%      | 25%     |  |
|                  | Total Percent  | 0%      | 0%      | 0%      | 0%      | 100%    | 100%    |  |
|                  | Total Enrolled | 0       | 0       | 0       | 0       | 1       | 4       |  |
| Latino           |                |         |         |         |         |         |         |  |
|                  | Success        | 0%      | 0%      | 0%      | 0%      | 100%    | 63%     |  |
|                  | Non-Success    | 0%      | 0%      | 0%      | 0%      | 0%      | 25%     |  |
|                  | Withdrawal     | 0%      | 0%      | 0%      | 0%      | 0%      | 13%     |  |
|                  | Total Percent  | 0%      | 0%      | 0%      | 0%      | 100%    | 100%    |  |
|                  | Total Enrolled | 0       | 0       | 0       | 0       | 1       | 8       |  |
| Middle Ea        | astern         |         |         |         |         |         |         |  |
|                  | Success        | 0%      | 0%      | 0%      | 0%      | 0%      | 0%      |  |
|                  | Non-Success    | 0%      | 0%      |         |         | 0%      |         |  |
|                  | Withdrawal     | 0%      | 0%      | 0%      | 0%      | 0%      | 0%      |  |
|                  | Total Percent  | 0%      | 0%      | 0%      | 0%      | 0%      | 0%      |  |
|                  | Total Enrolled | 0       | 0       | 0       | 0       | 0       | 0       |  |
| Native Ar        |                |         |         |         |         |         |         |  |
|                  | Success        | 0%      | 0%      |         |         |         |         |  |
|                  | Non-Success    | 0%      | 0%      |         |         | 0%      |         |  |
|                  | Withdrawal     | 0%      | 0%      | 0%      | 0%      | 0%      | 0%      |  |
|                  |                |         |         |         |         |         |         |  |

|            | Total Percent  | 0% | 0% | 0% | 0% | 0%   | 0%   |
|------------|----------------|----|----|----|----|------|------|
|            | Total Enrolled | 0  | 0  | 0  | 0  | 0    | 0    |
| Pacific Is | slander        |    |    |    |    |      |      |
|            | Success        | 0% | 0% | 0% | 0% | 25%  | 0%   |
|            | Non-Success    | 0% | 0% | 0% | 0% | 50%  | 0%   |
|            | Withdrawal     | 0% | 0% | 0% | 0% | 25%  | 0%   |
|            | Total Percent  | 0% | 0% | 0% | 0% | 100% | 0%   |
|            | Total Enrolled | 0  | 0  | 0  | 0  | 4    | 0    |
| White      |                |    |    |    |    |      |      |
|            | Success        | 0% | 0% | 0% | 0% | 33%  | 50%  |
|            | Non-Success    | 0% | 0% | 0% | 0% | 0%   | 17%  |
|            | Withdrawal     | 0% | 0% | 0% | 0% | 67%  | 33%  |
|            | Total Percent  | 0% | 0% | 0% | 0% | 100% | 100% |
|            | Total Enrolled | 0  | 0  | 0  | 0  | 3    | 6    |