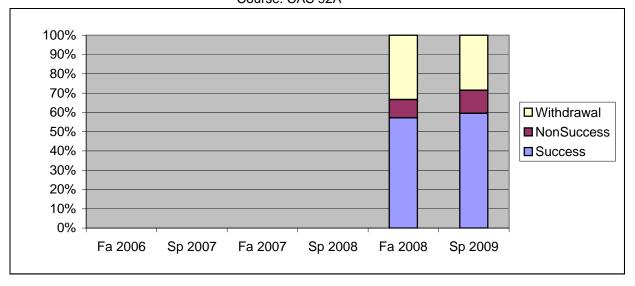

Chabot Success, Non-Success, and Withdrawal Rates By Semester Course: CAS 92A

|                | Fa 2006 | Sp 2007 | Fa 2007 | Sp 2008 | Fa 2008 | Sp 2009 |
|----------------|---------|---------|---------|---------|---------|---------|
| Success        | 0%      | 0%      | 0%      | 0%      | 57%     | 60%     |
| Non-Success    | 0%      | 0%      | 0%      | 0%      | 10%     | 12%     |
| Withdrawal     | 0%      | 0%      | 0%      | 0%      | 33%     | 29%     |
| Total Percent  | 0%      | 0%      | 0%      | 0%      | 100%    | 100%    |
| Total Enrolled | 0       | 0       | 0       | 0       | 21      | 42      |