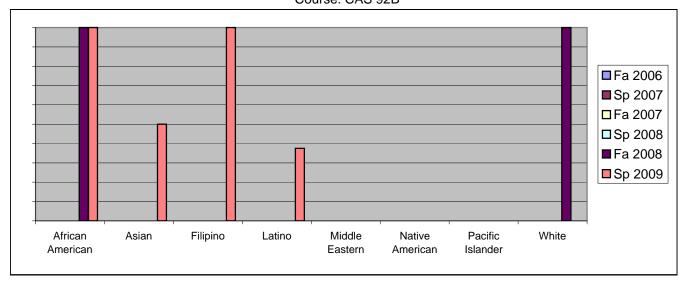

Chabot Success Rates By Ethnicity and Semester Course: CAS 92B

|                  |                | Fa 2006 | Sp 2007 | Fa 2007 | Sp 2008 | Fa 2008 | Sp 2009 |  |  |
|------------------|----------------|---------|---------|---------|---------|---------|---------|--|--|
| African American |                |         |         |         |         |         |         |  |  |
|                  | Success        | 0%      | 0%      | 0%      | 0%      | 100%    | 100%    |  |  |
|                  | Non-Success    | 0%      | 0%      | 0%      | 0%      | 0%      | 0%      |  |  |
|                  | Withdrawal     | 0%      | 0%      | 0%      | 0%      | 0%      | 0%      |  |  |
|                  | Total Percent  | 0%      | 0%      | 0%      | 0%      | 100%    | 100%    |  |  |
|                  | Total Enrolled | 0       | 0       | 0       | 0       | 2       | 3       |  |  |
| Asian            |                |         |         |         |         |         |         |  |  |
|                  | Success        | 0%      | 0%      | 0%      | 0%      | 0%      | 50%     |  |  |
|                  | Non-Success    | 0%      | 0%      | 0%      | 0%      | 0%      | 0%      |  |  |
|                  | Withdrawal     | 0%      | 0%      | 0%      | 0%      | 100%    | 50%     |  |  |
|                  | Total Percent  | 0%      | 0%      | 0%      | 0%      | 100%    | 100%    |  |  |
|                  | Total Enrolled | 0       | 0       | 0       | 0       | 2       | 6       |  |  |
| Filipino         |                |         |         |         |         |         |         |  |  |
|                  | Success        | 0%      | 0%      | 0%      | 0%      | 0%      | 100%    |  |  |
|                  | Non-Success    | 0%      | 0%      | 0%      | 0%      | 0%      | 0%      |  |  |
|                  | Withdrawal     | 0%      | 0%      | 0%      | 0%      | 0%      | 0%      |  |  |
|                  | Total Percent  | 0%      | 0%      | 0%      | 0%      | 0%      | 100%    |  |  |
|                  | Total Enrolled | 0       | 0       | 0       | 0       | 0       | 1       |  |  |
| Latino           |                |         |         |         |         |         |         |  |  |
|                  | Success        | 0%      | 0%      | 0%      | 0%      | 0%      | 38%     |  |  |
|                  | Non-Success    | 0%      | 0%      | 0%      | 0%      | 0%      | 13%     |  |  |
|                  | Withdrawal     | 0%      | 0%      | 0%      | 0%      | 0%      | 50%     |  |  |
|                  | Total Percent  | 0%      | 0%      | 0%      | 0%      | 0%      | 100%    |  |  |
|                  | Total Enrolled | 0       | 0       | 0       | 0       | 0       | 8       |  |  |
| Middle E         | astern         |         |         |         |         |         |         |  |  |
|                  | Success        | 0%      | 0%      | 0%      | 0%      | 0%      | 0%      |  |  |
|                  | Non-Success    | 0%      | 0%      | 0%      | 0%      | 0%      | 0%      |  |  |
|                  | Withdrawal     | 0%      | 0%      | 0%      | 0%      | 0%      | 0%      |  |  |
|                  | Total Percent  | 0%      | 0%      | 0%      | 0%      | 0%      | 0%      |  |  |
|                  | Total Enrolled | 0       | 0       | 0       | 0       | 0       | 0       |  |  |
| Native Ar        | merican        |         |         |         |         |         |         |  |  |
|                  | Success        | 0%      | 0%      |         | 0%      |         |         |  |  |
|                  | Non-Success    | 0%      | 0%      | 0%      | 0%      | 0%      | 0%      |  |  |
|                  | Withdrawal     | 0%      | 0%      | 0%      | 0%      | 0%      | 0%      |  |  |
|                  |                |         |         |         |         |         |         |  |  |

|            | Total Percent  | 0% | 0% | 0% | 0% | 0%   | 0%   |
|------------|----------------|----|----|----|----|------|------|
|            | Total Enrolled | 0  | 0  | 0  | 0  | 0    | 0    |
| Pacific Is | slander        |    |    |    |    |      |      |
|            | Success        | 0% | 0% | 0% | 0% | 0%   | 0%   |
|            | Non-Success    | 0% | 0% | 0% | 0% | 0%   | 0%   |
|            | Withdrawal     | 0% | 0% | 0% | 0% | 0%   | 0%   |
|            | Total Percent  | 0% | 0% | 0% | 0% | 0%   | 0%   |
|            | Total Enrolled | 0  | 0  | 0  | 0  | 0    | 0    |
| White      |                |    |    |    |    |      |      |
|            | Success        | 0% | 0% | 0% | 0% | 100% | 0%   |
|            | Non-Success    | 0% | 0% | 0% | 0% | 0%   | 100% |
|            | Withdrawal     | 0% | 0% | 0% | 0% | 0%   | 0%   |
|            | Total Percent  | 0% | 0% | 0% | 0% | 100% | 100% |
|            | Total Enrolled | 0  | 0  | 0  | 0  | 1    | 1    |