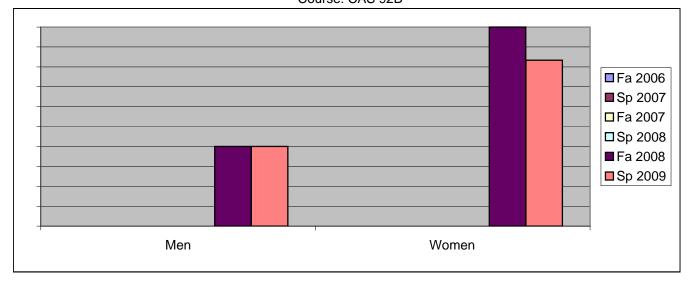

Chabot Success Rates By Gender and Semester Course: CAS 92B

|                | Fa 2006 | Sp 2007 | Fa 2007 | Sp 2008 | Fa 2008 | Sp 2009 |
|----------------|---------|---------|---------|---------|---------|---------|
| Men            |         | •       |         | ·       |         | •       |
| Success        | 0%      | 0%      | 0%      | 0%      | 40%     | 40%     |
| Non-Success    | 0%      | 0%      | 0%      | 0%      | 0%      | 20%     |
| Withdrawal     | 0%      | 0%      | 0%      | 0%      | 60%     | 40%     |
| Total Percent  | 0%      | 0%      | 0%      | 0%      | 100%    | 100%    |
| Total Enrolled | 0       | 0       | 0       | 0       | 5       | 15      |
| Women          |         |         |         |         |         |         |
| Success        | 0%      | 0%      | 0%      | 0%      | 100%    | 83%     |
| Non-Success    | 0%      | 0%      | 0%      | 0%      | 0%      | 0%      |
| Withdrawal     | 0%      | 0%      | 0%      | 0%      | 0%      | 17%     |
| Total Percent  | 0%      | 0%      | 0%      | 0%      | 100%    | 100%    |
| Total Enrolled | 0       | 0       | 0       | 0       | 1       | 6       |