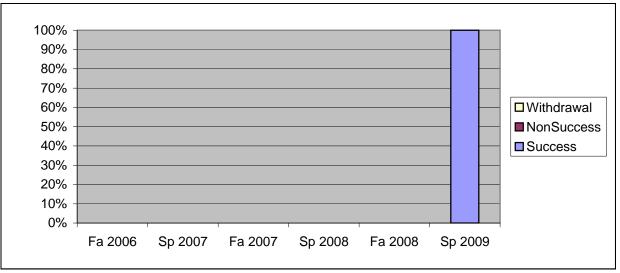

Chabot Success, Non-Success, and Withdrawal Rates By Semester Course: CAS 92C

|                | Fa 2006 | Sp 2007 | Fa 2007 | Sp 2008 | Fa 2008 | Sp 2009 |
|----------------|---------|---------|---------|---------|---------|---------|
| Success        | 0%      | 0%      | 0%      | 0%      | 0%      | 100%    |
| Non-Success    | 0%      | 0%      | 0%      | 0%      | 0%      | 0%      |
| Withdrawal     | 0%      | 0%      | 0%      | 0%      | 0%      | 0%      |
| Total Percent  | 0%      | 0%      | 0%      | 0%      | 0%      | 100%    |
| Total Enrolled | 0       | 0       | 0       | 0       | 0       | 5       |