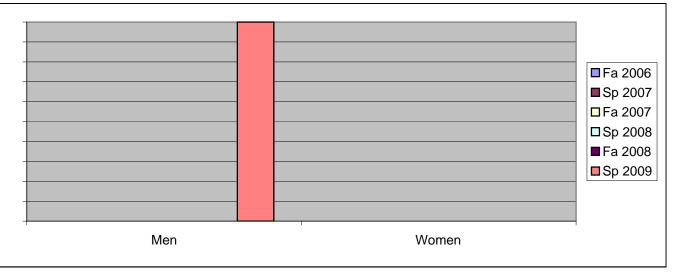

## Chabot Success Rates By Gender and Semester Course: CAS 92C

|                | Fa 2006 | Sp 2007 | Fa 2007 | Sp 2008 | Fa 2008 | Sp 2009 |
|----------------|---------|---------|---------|---------|---------|---------|
| Men            |         |         |         |         |         |         |
| Success        | 0%      | 0%      | 0%      | 0%      | 0%      | 100%    |
| Non-Success    | 0%      | 0%      | 0%      | 0%      | 0%      | 0%      |
| Withdrawal     | 0%      | 0%      | 0%      | 0%      | 0%      | 0%      |
| Total Percent  | 0%      | 0%      | 0%      | 0%      | 0%      | 100%    |
| Total Enrolled | 0       | 0       | 0       | 0       | 0       | 4       |
| Women          |         |         |         |         |         |         |
| Success        | 0%      | 0%      | 0%      | 0%      | 0%      | 0%      |
| Non-Success    | 0%      | 0%      | 0%      | 0%      | 0%      | 0%      |
| Withdrawal     | 0%      | 0%      | 0%      | 0%      | 0%      | 0%      |
| Total Percent  | 0%      | 0%      | 0%      | 0%      | 0%      | 0%      |
| Total Enrolled | 0       | 0       | 0       | 0       | 0       | 0       |