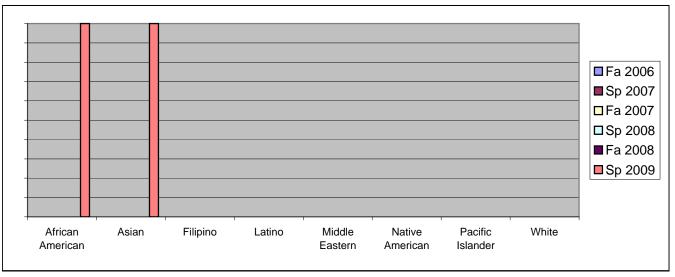

## Chabot Success Rates By Ethnicity and Semester Course: CAS 92C

|                 |                | Fa 2006 | Sp 2007 | Fa 2007 | Sp 2008 | Fa 2008 | Sp 2009 |
|-----------------|----------------|---------|---------|---------|---------|---------|---------|
| African A       | American       |         |         |         |         |         |         |
|                 | Success        | 0%      | 0%      | 0%      | 0%      | 0%      | 100%    |
|                 | Non-Success    | 0%      | 0%      | 0%      | 0%      | 0%      | 0%      |
|                 | Withdrawal     | 0%      | 0%      |         |         |         |         |
|                 | Total Percent  | 0%      | 0%      |         |         |         |         |
|                 | Total Enrolled | 0       | 0       | 0       | 0       | 0       | 3       |
| Asian           |                |         |         |         |         |         |         |
|                 | Success        | 0%      | 0%      |         |         |         |         |
|                 | Non-Success    | 0%      | 0%      |         |         |         |         |
|                 | Withdrawal     | 0%      | 0%      | 0%      | 0%      | 0%      | 0%      |
|                 | Total Percent  | 0%      | 0%      | 0%      | 0%      | 0%      | 100%    |
|                 | Total Enrolled | 0       | 0       | 0       | 0       | 0       | 1       |
| Filipino        |                |         |         |         |         |         |         |
|                 | Success        | 0%      | 0%      |         |         |         | 0%      |
|                 | Non-Success    | 0%      | 0%      |         |         |         |         |
|                 | Withdrawal     | 0%      | 0%      |         |         |         |         |
|                 | Total Percent  | 0%      | 0%      | 0%      | 0%      | 0%      | 0%      |
|                 | Total Enrolled | 0       | 0       | 0       | 0       | 0       | 0       |
| Latino          |                |         |         |         |         |         |         |
|                 | Success        | 0%      | 0%      |         |         |         |         |
|                 | Non-Success    | 0%      | 0%      |         |         |         |         |
|                 | Withdrawal     | 0%      | 0%      |         |         |         |         |
|                 | Total Percent  | 0%      | 0%      |         |         |         |         |
|                 | Total Enrolled | 0       | 0       | 0       | 0       | 0       | 0       |
| Middle E        |                |         |         |         |         |         |         |
|                 | Success        | 0%      | 0%      |         |         |         |         |
|                 | Non-Success    | 0%      | 0%      |         |         |         |         |
|                 | Withdrawal     | 0%      | 0%      |         |         |         |         |
|                 | Total Percent  | 0%      | 0%      |         | 0%      | 0%      | 0%      |
|                 | Total Enrolled | 0       | 0       | 0       | 0       | 0       | 0       |
| Native American |                |         |         |         |         |         |         |
|                 | Success        | 0%      | 0%      |         |         |         |         |
|                 | Non-Success    | 0%      | 0%      |         | 0%      |         |         |
|                 | Withdrawal     | 0%      | 0%      | 0%      | 0%      | 0%      | 0%      |
|                 |                |         |         |         |         |         |         |

|            | Total Percent  | 0% | 0% | 0% | 0% | 0% | 0% |
|------------|----------------|----|----|----|----|----|----|
|            | Total Enrolled | 0  | 0  | 0  | 0  | 0  | 0  |
| Pacific Is | lander         |    |    |    |    |    |    |
|            | Success        | 0% | 0% | 0% | 0% | 0% | 0% |
|            | Non-Success    | 0% | 0% | 0% | 0% | 0% | 0% |
|            | Withdrawal     | 0% | 0% | 0% | 0% | 0% | 0% |
|            | Total Percent  | 0% | 0% | 0% | 0% | 0% | 0% |
|            | Total Enrolled | 0  | 0  | 0  | 0  | 0  | 0  |
| White      |                |    |    |    |    |    |    |
|            | Success        | 0% | 0% | 0% | 0% | 0% | 0% |
|            | Non-Success    | 0% | 0% | 0% | 0% | 0% | 0% |
|            | Withdrawal     | 0% | 0% | 0% | 0% | 0% | 0% |
|            | Total Percent  | 0% | 0% | 0% | 0% | 0% | 0% |
|            | Total Enrolled | 0  | 0  | 0  | 0  | 0  | 0  |