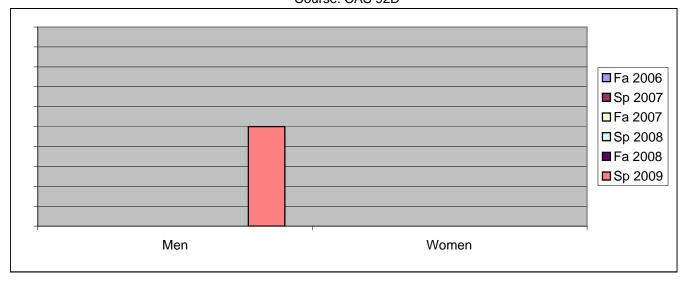

Chabot Success Rates By Gender and Semester Course: CAS 92D

|                | Fa 2006 | Sp 2007 | Fa 2007 | Sp 2008 | Fa 2008 | Sp 2009 |
|----------------|---------|---------|---------|---------|---------|---------|
| Men            |         | •       |         | ·       |         | ·       |
| Success        | 0%      | 0%      | 0%      | 0%      | 0%      | 50%     |
| Non-Success    | 0%      | 0%      | 0%      | 0%      | 0%      | 0%      |
| Withdrawal     | 0%      | 0%      | 0%      | 0%      | 0%      | 50%     |
| Total Percent  | 0%      | 0%      | 0%      | 0%      | 0%      | 100%    |
| Total Enrolled | 0       | 0       | 0       | 0       | 0       | 2       |
| Women          |         |         |         |         |         |         |
| Success        | 0%      | 0%      | 0%      | 0%      | 0%      | 0%      |
| Non-Success    | 0%      | 0%      | 0%      | 0%      | 0%      | 0%      |
| Withdrawal     | 0%      | 0%      | 0%      | 0%      | 0%      | 0%      |
| Total Percent  | 0%      | 0%      | 0%      | 0%      | 0%      | 0%      |
| Total Enrolled | 0       | 0       | 0       | 0       | 0       | 0       |