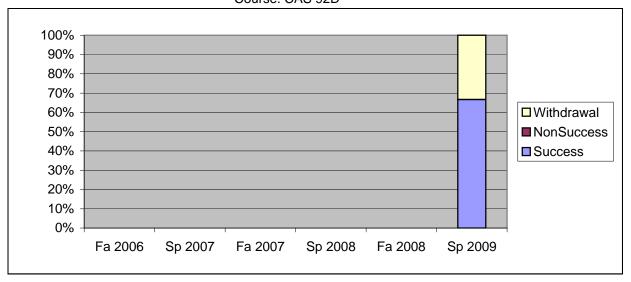

Chabot Success, Non-Success, and Withdrawal Rates By Semester Course: CAS 92D

|                | Fa 2006 | Sp 2007 | Fa 2007 | Sp 2008 | Fa 2008 | Sp 2009 |
|----------------|---------|---------|---------|---------|---------|---------|
| Success        | 0%      | 0%      | 0%      | 0%      | 0%      | 67%     |
| Non-Success    | 0%      | 0%      | 0%      | 0%      | 0%      | 0%      |
| Withdrawal     | 0%      | 0%      | 0%      | 0%      | 0%      | 33%     |
| Total Percent  | 0%      | 0%      | 0%      | 0%      | 0%      | 100%    |
| Total Enrolled | 0       | 0       | 0       | 0       | 0       | 3       |