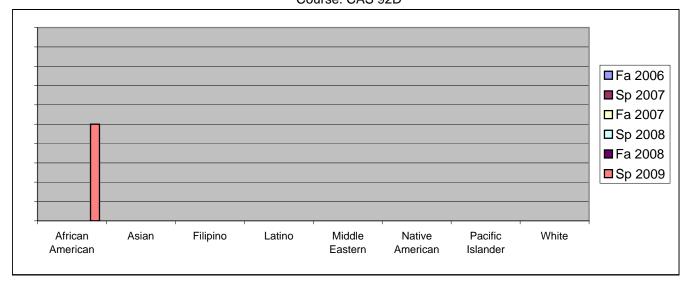

## Chabot Success Rates By Ethnicity and Semester Course: CAS 92D

|           |                | Fa 2006 | Sp 2007 | Fa 2007 | Sp 2008 | Fa 2008 | Sp 2009 |
|-----------|----------------|---------|---------|---------|---------|---------|---------|
| African A | merican        |         |         |         |         |         |         |
|           | Success        | 0%      | 0%      | 0%      | 0%      | 0%      | 50%     |
|           | Non-Success    | 0%      | 0%      | 0%      | 0%      | 0%      | 0%      |
|           | Withdrawal     | 0%      | 0%      | 0%      | 0%      | 0%      | 50%     |
|           | Total Percent  | 0%      | 0%      | 0%      | 0%      | 0%      | 100%    |
|           | Total Enrolled | 0       | 0       | 0       | 0       | 0       | 2       |
| Asian     |                |         |         |         |         |         |         |
|           | Success        | 0%      | 0%      | 0%      | 0%      | 0%      | 0%      |
|           | Non-Success    | 0%      | 0%      | 0%      | 0%      | 0%      | 0%      |
|           | Withdrawal     | 0%      | 0%      | 0%      |         |         | 0%      |
|           | Total Percent  | 0%      | 0%      | 0%      | 0%      | 0%      | 0%      |
|           | Total Enrolled | 0       | 0       | 0       | 0       | 0       | 0       |
| Filipino  |                |         |         |         |         |         |         |
|           | Success        | 0%      | 0%      | 0%      | 0%      | 0%      | 0%      |
|           | Non-Success    | 0%      | 0%      | 0%      | 0%      | 0%      | 0%      |
|           | Withdrawal     | 0%      | 0%      | 0%      | 0%      | 0%      | 0%      |
|           | Total Percent  | 0%      | 0%      | 0%      | 0%      | 0%      | 0%      |
|           | Total Enrolled | 0       | 0       | 0       | 0       | 0       | 0       |
| Latino    |                |         |         |         |         |         |         |
|           | Success        | 0%      | 0%      | 0%      | 0%      | 0%      | 0%      |
|           | Non-Success    | 0%      | 0%      | 0%      | 0%      | 0%      | 0%      |
|           | Withdrawal     | 0%      | 0%      | 0%      | 0%      | 0%      | 0%      |
|           | Total Percent  | 0%      | 0%      | 0%      | 0%      | 0%      | 0%      |
|           | Total Enrolled | 0       | 0       | 0       | 0       | 0       | 0       |
| Middle Ea | astern         |         |         |         |         |         |         |
|           | Success        | 0%      | 0%      | 0%      | 0%      | 0%      | 0%      |
|           | Non-Success    | 0%      | 0%      | 0%      | 0%      | 0%      | 0%      |
|           | Withdrawal     | 0%      | 0%      | 0%      | 0%      | 0%      | 0%      |
|           | Total Percent  | 0%      | 0%      | 0%      | 0%      | 0%      | 0%      |
|           | Total Enrolled | 0       | 0       | 0       | 0       | 0       | 0       |
| Native Ar | nerican        |         |         |         |         |         |         |
|           | Success        | 0%      | 0%      | 0%      | 0%      | 0%      | 0%      |
|           | Non-Success    | 0%      | 0%      | 0%      | 0%      | 0%      | 0%      |
|           | Withdrawal     | 0%      | 0%      | 0%      | 0%      | 0%      | 0%      |
|           |                |         |         |         |         |         |         |