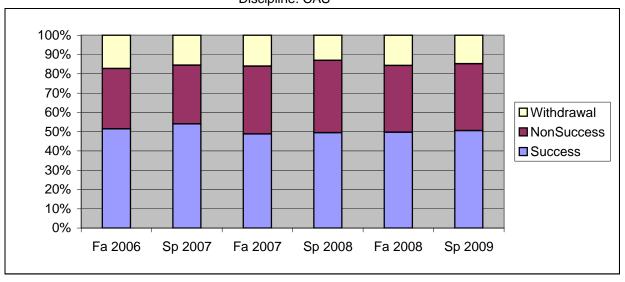

Chabot Success, Non-Success, and Withdrawal Rates By Semester Discipline: CAS

|                | Fa 2006 | Sp 2007 | Fa 2007 | Sp 2008 | Fa 2008 | Sp 2009 |
|----------------|---------|---------|---------|---------|---------|---------|
| Success        | 51%     | 54%     | 49%     | 49%     | 50%     | 51%     |
| Non-Success    | 31%     | 30%     | 35%     | 38%     | 35%     | 35%     |
| Withdrawal     | 17%     | 16%     | 16%     | 13%     | 16%     | 15%     |
| Total Percent  | 100%    | 100%    | 100%    | 100%    | 100%    | 100%    |
| Total Enrolled | 1,020   | 1,244   | 1,181   | 1,213   | 1,184   | 1,429   |