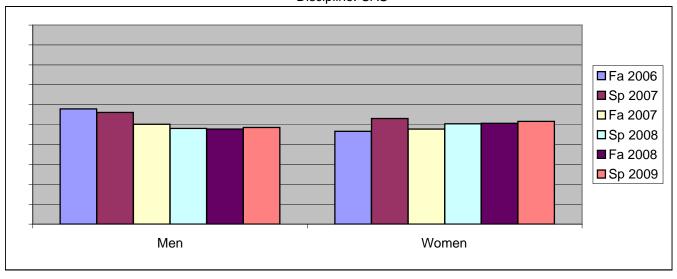

Chabot Success Rates By Gender and Semester Discipline: CAS

|                | Fa 2006 | Sp 2007 | Fa 2007 | Sp 2008 | Fa 2008 | Sp 2009 |
|----------------|---------|---------|---------|---------|---------|---------|
| Men            |         | •       |         | ·       |         | ·       |
| Success        | 58%     | 56%     | 50%     | 48%     | 48%     | 49%     |
| Non-Success    | 24%     | 26%     | 31%     | 39%     | 37%     | 38%     |
| Withdrawal     | 18%     | 18%     | 19%     | 13%     | 16%     | 13%     |
| Total Percent  | 100%    | 100%    | 100%    | 100%    | 100%    | 100%    |
| Total Enrolled | 363     | 378     | 339     | 337     | 358     | 457     |
| Women          |         |         |         |         |         |         |
| Success        | 47%     | 53%     | 48%     | 50%     | 51%     | 52%     |
| Non-Success    | 36%     | 33%     | 37%     | 37%     | 34%     | 33%     |
| Withdrawal     | 17%     | 14%     | 15%     | 13%     | 16%     | 15%     |
| Total Percent  | 100%    | 100%    | 100%    | 100%    | 100%    | 100%    |
| Total Enrolled | 635     | 837     | 812     | 857     | 809     | 949     |