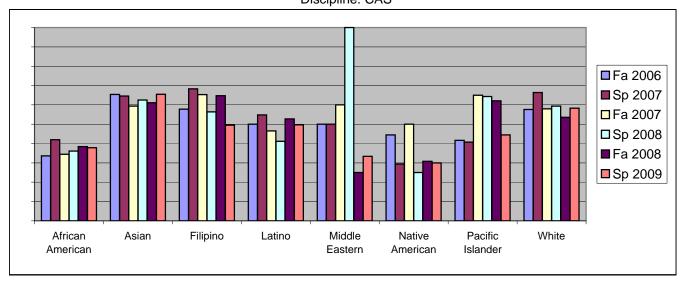

Chabot Success Rates By Ethnicity and Semester Discipline: CAS

|                  |                | Fa 2006 | Sp 2007 | Fa 2007 | Sp 2008 | Fa 2008 | Sp 2009 |
|------------------|----------------|---------|---------|---------|---------|---------|---------|
| African American |                |         |         |         |         |         |         |
|                  | Success        | 34%     | 42%     | 34%     | 36%     | 38%     | 38%     |
|                  | Non-Success    | 46%     | 40%     | 48%     | 49%     | 47%     | 46%     |
|                  | Withdrawal     | 20%     | 19%     | 18%     | 15%     | 14%     | 16%     |
|                  | Total Percent  | 100%    | 100%    | 100%    | 100%    | 100%    | 100%    |
|                  | Total Enrolled | 235     | 329     | 331     | 302     | 367     | 418     |
| Asian            |                |         |         |         |         |         |         |
|                  | Success        | 65%     | 65%     | 59%     | 63%     | 61%     | 66%     |
|                  | Non-Success    | 19%     | 26%     | 25%     | 21%     | 19%     | 24%     |
|                  | Withdrawal     | 15%     | 10%     | 15%     | 16%     | 20%     | 10%     |
|                  | Total Percent  | 100%    | 100%    | 100%    | 100%    | 100%    | 100%    |
|                  | Total Enrolled | 185     | 192     | 182     | 168     | 167     | 232     |
| Filipino         |                |         |         |         |         |         |         |
|                  | Success        | 58%     | 68%     | 65%     | 56%     | 65%     | 49%     |
|                  | Non-Success    | 27%     | 17%     | 19%     | 27%     | 26%     | 33%     |
|                  | Withdrawal     | 15%     | 15%     | 15%     | 17%     | 9%      | 18%     |
|                  | Total Percent  | 100%    | 100%    | 100%    | 100%    | 100%    | 100%    |
|                  | Total Enrolled | 71      | 60      | 72      | 71      | 68      | 95      |
| Latino           |                |         |         |         |         |         |         |
|                  | Success        | 50%     | 55%     | 47%     | 41%     | 53%     | 50%     |
|                  | Non-Success    | 32%     | 30%     | 37%     | 44%     | 33%     | 35%     |
|                  | Withdrawal     | 18%     | 15%     | 17%     | 15%     | 15%     | 15%     |
|                  | Total Percent  | 100%    | 100%    | 100%    | 100%    | 100%    | 100%    |
|                  | Total Enrolled | 200     | 261     | 232     | 231     | 241     | 274     |
| Middle Eastern   |                |         |         |         |         |         |         |
|                  | Success        | 50%     | 50%     | 60%     | 100%    | 25%     | 33%     |
|                  | Non-Success    | 0%      | 0%      | 20%     | 0%      | 50%     | 50%     |
|                  | Withdrawal     | 50%     | 50%     | 20%     | 0%      | 25%     | 17%     |
|                  | Total Percent  | 100%    | 100%    | 100%    | 100%    | 100%    | 100%    |
|                  | Total Enrolled | 2       | 2       | 5       | 1       | 4       | 6       |
| Native A         | merican        |         |         |         |         |         |         |
|                  | Success        | 44%     | 29%     | 50%     | 25%     | 31%     | 30%     |
|                  | Non-Success    | 22%     | 47%     | 40%     | 58%     | 46%     | 50%     |
|                  | Withdrawal     | 33%     | 24%     | 10%     | 17%     | 23%     | 20%     |
|                  |                |         |         |         |         |         |         |

|                  | Total Percent  | 100% | 100% | 100% | 100% | 100% | 100% |  |
|------------------|----------------|------|------|------|------|------|------|--|
|                  | Total Enrolled | 9    | 17   | 10   | 12   | 13   | 20   |  |
| Pacific Islander |                |      |      |      |      |      |      |  |
|                  | Success        | 42%  | 41%  | 65%  | 64%  | 62%  | 44%  |  |
|                  | Non-Success    | 38%  | 33%  | 10%  | 32%  | 21%  | 33%  |  |
|                  | Withdrawal     | 21%  | 26%  | 25%  | 4%   | 17%  | 22%  |  |
|                  | Total Percent  | 100% | 100% | 100% | 100% | 100% | 100% |  |
|                  | Total Enrolled | 24   | 27   | 20   | 28   | 29   | 18   |  |
| White            |                |      |      |      |      |      |      |  |
|                  | Success        | 58%  | 66%  | 58%  | 59%  | 54%  | 58%  |  |
|                  | Non-Success    | 27%  | 21%  | 30%  | 32%  | 30%  | 27%  |  |
|                  | Withdrawal     | 16%  | 13%  | 12%  | 8%   | 17%  | 15%  |  |
|                  | Total Percent  | 100% | 100% | 100% | 100% | 100% | 100% |  |
|                  | Total Enrolled | 236  | 259  | 238  | 295  | 211  | 259  |  |