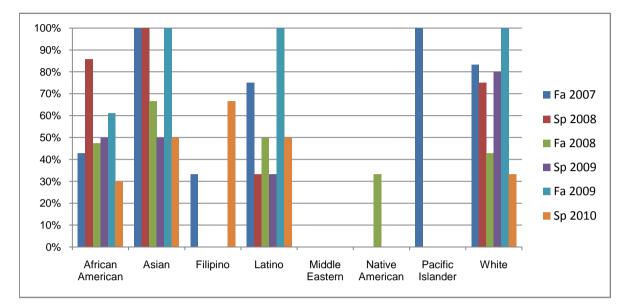

## Chabot Success Rates By Ethnicity and Semester Course: CAS 100

|                  |                | Fa 2007 | Sp 2008 | Fa 2008 | Sp 2009 | Fa 2009 | Sp 2010 |  |
|------------------|----------------|---------|---------|---------|---------|---------|---------|--|
| African American |                |         |         |         |         |         |         |  |
|                  | Success        | 43%     | 86%     | 47%     | 50%     | 61%     | 30%     |  |
|                  | Non-Success    | 29%     | 0%      | 5%      | 7%      | 22%     | 50%     |  |
|                  | Withdrawal     | 29%     | 14%     | 47%     | 43%     | 17%     | 20%     |  |
|                  | Total Percent  | 100%    | 100%    | 100%    | 100%    | 100%    | 100%    |  |
|                  | Total Enrolled | 7       | 7       | 19      | 14      | 18      | 10      |  |
| Asian            |                |         |         |         |         |         |         |  |
|                  | Success        | 100%    | 100%    | 67%     | 50%     | 100%    | 50%     |  |
|                  | Non-Success    | 0%      | 0%      | 0%      | 50%     | 0%      | 0%      |  |
|                  | Withdrawal     | 0%      | 0%      | 33%     | 0%      | 0%      | 50%     |  |
|                  | Total Percent  | 100%    | 100%    | 100%    | 100%    | 100%    | 100%    |  |
|                  | Total Enrolled | 1       | 1       | 3       | 2       | 4       | 2       |  |
| Filipino         |                |         |         |         |         |         |         |  |
|                  | Success        | 33%     | 0%      | 0%      | 0%      | 0%      | 67%     |  |
|                  | Non-Success    | 33%     | 0%      | 0%      | 0%      | 100%    | 33%     |  |
|                  | Withdrawal     | 33%     | 0%      | 0%      | 0%      | 0%      | 0%      |  |
|                  | Total Percent  | 100%    | 0%      | 0%      | 0%      | 100%    | 100%    |  |
|                  | Total Enrolled | 3       | 0       | 0       | 0       | 1       | 3       |  |
| Latino           |                |         |         |         |         |         |         |  |
|                  | Success        | 75%     | 33%     | 50%     | 33%     | 100%    | 50%     |  |
|                  | Non-Success    | 25%     | 33%     | 33%     | 50%     | 0%      | 50%     |  |
|                  | Withdrawal     | 0%      | 33%     | 17%     | 17%     | 0%      | 0%      |  |
|                  | Total Percent  | 100%    | 100%    | 100%    | 100%    | 100%    | 100%    |  |
|                  | Total Enrolled | 8       | 3       | 6       | 6       | 5       | 6       |  |
| Middle Eastern   |                |         |         |         |         |         |         |  |
|                  | Success        | 0%      | 0%      | 0%      | 0%      | 0%      | 0%      |  |
|                  | Non-Success    | 0%      | 0%      | 0%      | 0%      | 0%      | 0%      |  |
|                  | Withdrawal     | 0%      | 0%      | 0%      | 0%      | 0%      | 0%      |  |
|                  |                |         |         |         |         |         |         |  |

|             | Total Percent  | 0%   | 0%   | 0%   | 0%   | 0%   | 0%   |
|-------------|----------------|------|------|------|------|------|------|
|             | Total Enrolled | 0    | 0    | 0    | 0    | 0    | 0    |
| Native An   | nerican        |      |      |      |      |      |      |
|             | Success        | 0%   | 0%   | 33%  | 0%   | 0%   | 0%   |
|             | Non-Success    | 0%   | 0%   | 33%  | 0%   | 0%   | 0%   |
|             | Withdrawal     | 0%   | 0%   | 33%  | 0%   | 0%   | 0%   |
|             | Total Percent  | 0%   | 0%   | 100% | 0%   | 0%   | 0%   |
|             | Total Enrolled | 0    | 0    | 3    | 0    | 0    | 0    |
| Pacific Isl | ander          |      |      |      |      |      |      |
|             | Success        | 100% | 0%   | 0%   | 0%   | 0%   | 0%   |
|             | Non-Success    | 0%   | 0%   | 0%   | 0%   | 0%   | 0%   |
|             | Withdrawal     | 0%   | 0%   | 0%   | 0%   | 0%   | 0%   |
|             | Total Percent  | 100% | 0%   | 0%   | 0%   | 0%   | 0%   |
|             | Total Enrolled | 1    | 0    | 0    | 0    | 0    | 0    |
| White       |                |      |      |      |      |      |      |
|             | Success        | 83%  | 75%  | 43%  | 80%  | 100% | 33%  |
|             | Non-Success    | 17%  | 25%  | 14%  | 20%  | 0%   | 33%  |
|             | Withdrawal     | 0%   | 0%   | 43%  | 0%   | 0%   | 33%  |
|             | Total Percent  | 100% | 100% | 100% | 100% | 100% | 100% |
|             | Total Enrolled | 6    | 4    | 7    | 5    | 5    | 3    |