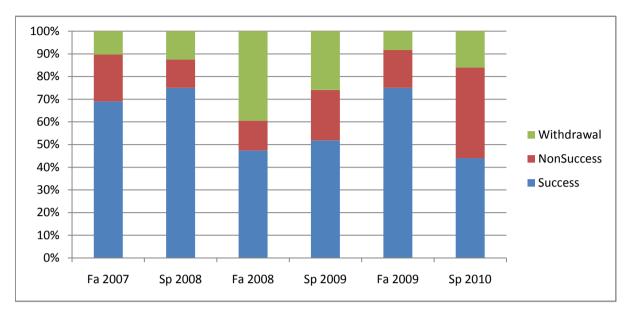

Chabot Success, Non-Success, and Withdrawal Rates By Semester Course: CAS 100

|                | Fa 2007 | Sp 2008 | Fa 2008 | Sp 2009 | Fa 2009 | Sp 2010 |
|----------------|---------|---------|---------|---------|---------|---------|
| Success        | 69%     | 75%     | 47%     | 52%     | 75%     | 44%     |
| Non-Success    | 21%     | 13%     | 13%     | 22%     | 17%     | 40%     |
| Withdrawal     | 10%     | 13%     | 39%     | 26%     | 8%      | 16%     |
| Total Percent  | 100%    | 100%    | 100%    | 100%    | 100%    | 100%    |
| Total Enrolled | 29      | 16      | 38      | 27      | 36      | 25      |