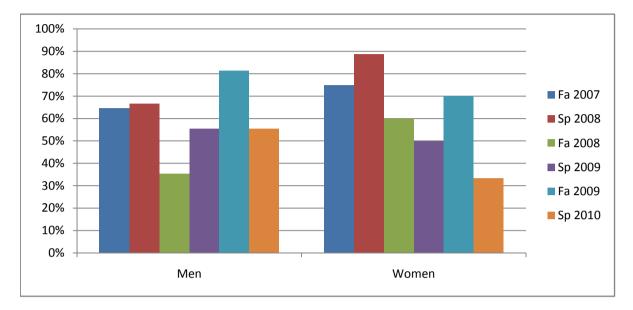

Chabot Success Rates By Gender and Semester Course: CAS 100

|                | Fa 2007 | Sp 2008 | Fa 2008 | Sp 2009 | Fa 2009 | Sp 2010 |
|----------------|---------|---------|---------|---------|---------|---------|
| Men            |         | -       |         | -       |         | -       |
| Success        | 65%     | 67%     | 35%     | 56%     | 81%     | 56%     |
| Non-Success    | 18%     | 0%      | 12%     | 22%     | 13%     | 33%     |
| Withdrawal     | 18%     | 33%     | 53%     | 22%     | 6%      | 11%     |
| Total Percent  | 100%    | 100%    | 100%    | 100%    | 100%    | 100%    |
| Total Enrolled | 17      | 6       | 17      | 9       | 16      | 9       |
| Women          |         |         |         |         |         |         |
| Success        | 75%     | 89%     | 60%     | 50%     | 70%     | 33%     |
| Non-Success    | 25%     | 11%     | 15%     | 22%     | 20%     | 47%     |
| Withdrawal     | 0%      | 0%      | 25%     | 28%     | 10%     | 20%     |
| Total Percent  | 100%    | 100%    | 100%    | 100%    | 100%    | 100%    |
| Total Enrolled | 12      | 9       | 20      | 18      | 20      | 15      |