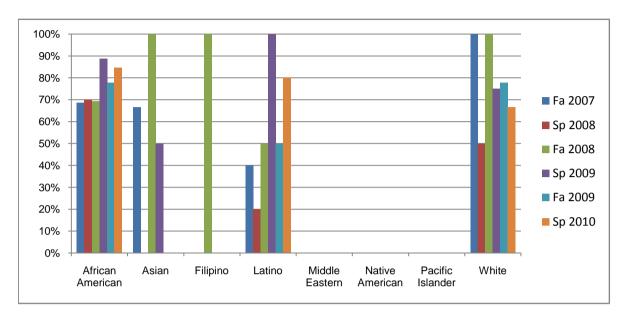

Chabot Success Rates By Ethnicity and Semester Course: CAS 101

|            |                | Fa 2007 | Sp 2008 | Fa 2008 | Sp 2009 | Fa 2009 | Sp 2010 |
|------------|----------------|---------|---------|---------|---------|---------|---------|
| African Ar | merican        |         |         |         |         |         |         |
|            | Success        | 69%     | 70%     | 69%     | 89%     | 78%     | 85%     |
|            | Non-Success    | 31%     | 20%     | 8%      | 0%      | 0%      | 8%      |
|            | Withdrawal     | 0%      | 10%     | 23%     | 11%     | 22%     | 8%      |
|            | Total Percent  | 100%    | 100%    | 100%    | 100%    | 100%    | 100%    |
|            | Total Enrolled | 16      | 10      | 13      | 9       | 9       | 13      |
| Asian      |                |         |         |         |         |         |         |
|            | Success        | 67%     | 0%      | 100%    | 50%     | 0%      | 0%      |
|            | Non-Success    | 33%     | 0%      | 0%      | 0%      | 0%      | 0%      |
|            | Withdrawal     | 0%      | 0%      | 0%      | 50%     | 0%      | 0%      |
|            | Total Percent  | 100%    | 0%      | 100%    | 100%    | 0%      | 0%      |
|            | Total Enrolled | 3       | 0       | 2       | 2       | 0       | 0       |
| Filipino   |                |         |         |         |         |         |         |
|            | Success        | 0%      | 0%      | 100%    | 0%      | 0%      | 0%      |
|            | Non-Success    | 0%      | 0%      | 0%      | 0%      | 0%      | 0%      |
|            | Withdrawal     | 0%      | 100%    | 0%      | 0%      | 0%      | 0%      |
|            | Total Percent  | 0%      | 100%    | 100%    | 0%      | 0%      | 0%      |
|            | Total Enrolled | 0       | 1       | 2       | 0       | 0       | 0       |
| Latino     |                |         |         |         |         |         |         |
|            | Success        | 40%     |         |         | 100%    | 50%     | 80%     |
|            | Non-Success    | 60%     | 80%     |         | 0%      | 0%      | 0%      |
|            | Withdrawal     | 0%      | 0%      | 50%     | 0%      | 50%     | 20%     |
|            | Total Percent  | 100%    | 100%    | 100%    | 100%    | 100%    | 100%    |
|            | Total Enrolled | 5       | 5       | 4       | 4       | 6       | 5       |
| Middle Ea  | stern          |         |         |         |         |         |         |
|            | Success        | 0%      |         |         |         |         |         |
|            | Non-Success    | 0%      | 0%      |         | 0%      | 0%      | 0%      |
|            | Withdrawal     | 0%      | 0%      | 0%      | 0%      | 0%      | 0%      |

|              | Total Percent  | 0%   | 0%   | 0%   | 0%   | 0%   | 0%   |  |
|--------------|----------------|------|------|------|------|------|------|--|
|              | Total Enrolled | 0    | 0    | 0    | 0    | 0    | 0    |  |
| Native An    | nerican        |      |      |      |      |      |      |  |
|              | Success        | 0%   | 0%   | 0%   | 0%   | 0%   | 0%   |  |
|              | Non-Success    | 0%   | 0%   | 0%   | 0%   | 0%   | 0%   |  |
|              | Withdrawal     | 0%   | 0%   | 0%   | 0%   | 0%   | 0%   |  |
|              | Total Percent  | 0%   | 0%   | 0%   | 0%   | 0%   | 0%   |  |
|              | Total Enrolled | 0    | 0    | 0    | 0    | 0    | 0    |  |
| Pacific Isla | ander          |      |      |      |      |      |      |  |
|              | Success        | 0%   | 0%   | 0%   | 0%   | 0%   | 0%   |  |
|              | Non-Success    | 0%   | 100% | 0%   | 0%   | 0%   | 0%   |  |
|              | Withdrawal     | 0%   | 0%   | 0%   | 0%   | 0%   | 0%   |  |
|              | Total Percent  | 0%   | 100% | 0%   | 0%   | 0%   | 0%   |  |
|              | Total Enrolled | 0    | 1    | 0    | 0    | 0    | 0    |  |
| White        |                |      |      |      |      |      |      |  |
|              | Success        | 100% | 50%  | 100% | 75%  | 78%  | 67%  |  |
|              | Non-Success    | 0%   | 0%   | 0%   | 25%  | 11%  | 0%   |  |
|              | Withdrawal     | 0%   | 50%  | 0%   | 0%   | 11%  | 33%  |  |
|              | Total Percent  | 100% | 100% | 100% | 100% | 100% | 100% |  |
|              | Total Enrolled | 2    | 4    | 2    | 4    | 9    | 3    |  |