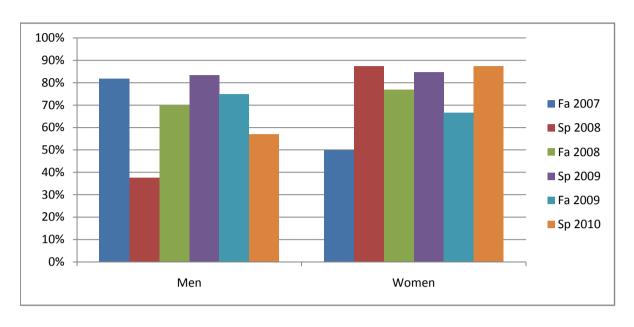

Chabot Success Rates By Gender and Semester Course: CAS 101

|                | Fa 2007 | Sp 2008 | Fa 2008 | Sp 2009 | Fa 2009 | Sp 2010 |
|----------------|---------|---------|---------|---------|---------|---------|
| Men            |         | •       |         | •       |         |         |
| Success        | 82%     | 38%     | 70%     | 83%     | 75%     | 57%     |
| Non-Success    | 18%     | 38%     | 10%     | 0%      | 0%      | 0%      |
| Withdrawal     | 0%      | 25%     | 20%     | 17%     | 25%     | 43%     |
| Total Percent  | 100%    | 100%    | 100%    | 100%    | 100%    | 100%    |
| Total Enrolled | 11      | 16      | 10      | 6       | 8       | 7       |
| Women          |         |         |         |         |         |         |
| Success        | 50%     | 88%     | 77%     | 85%     | 67%     | 88%     |
| Non-Success    | 50%     | 13%     | 0%      | 8%      | 7%      | 6%      |
| Withdrawal     | 0%      | 0%      | 23%     | 8%      | 27%     | 6%      |
| Total Percent  | 100%    | 100%    | 100%    | 100%    | 100%    | 100%    |
| Total Enrolled | 14      | 8       | 13      | 13      | 15      | 16      |