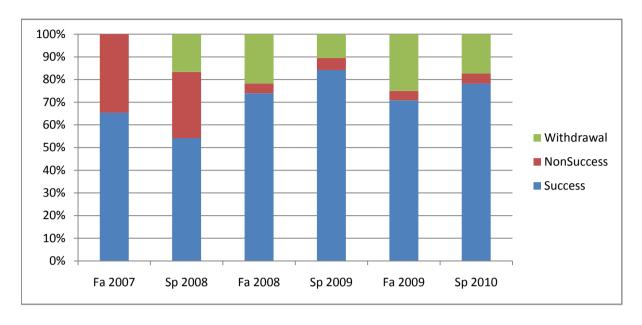

Chabot Success, Non-Success, and Withdrawal Rates By Semester Course: CAS 101

|                | Fa 2007 | Sp 2008 | Fa 2008 | Sp 2009 | Fa 2009 | Sp 2010 |
|----------------|---------|---------|---------|---------|---------|---------|
| Success        | 65%     | 54%     | 74%     | 84%     | 71%     | 78%     |
| Non-Success    | 35%     | 29%     | 4%      | 5%      | 4%      | 4%      |
| Withdrawal     | 0%      | 17%     | 22%     | 11%     | 25%     | 17%     |
| Total Percent  | 100%    | 100%    | 100%    | 100%    | 100%    | 100%    |
| Total Enrolled | 26      | 24      | 23      | 19      | 24      | 23      |