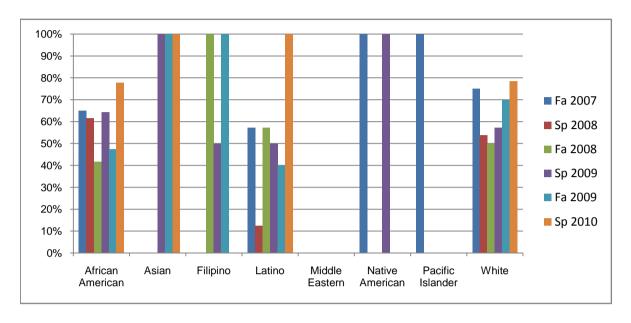

Chabot Success Rates By Ethnicity and Semester Course: CAS 102

|            |                | Fa 2007 | Sp 2008 | Fa 2008 | Sp 2009 | Fa 2009 | Sp 2010 |
|------------|----------------|---------|---------|---------|---------|---------|---------|
| African Ar | merican        |         |         |         |         |         |         |
|            | Success        | 65%     | 62%     | 42%     | 64%     | 47%     | 78%     |
|            | Non-Success    | 30%     | 38%     | 50%     | 36%     | 47%     | 17%     |
|            | Withdrawal     | 5%      | 0%      | 8%      | 0%      | 5%      | 6%      |
|            | Total Percent  | 100%    | 100%    | 100%    | 100%    | 100%    | 100%    |
|            | Total Enrolled | 20      | 13      | 24      | 14      | 19      | 18      |
| Asian      |                |         |         |         |         |         |         |
|            | Success        | 0%      | 0%      | 0%      | 100%    | 100%    | 100%    |
|            | Non-Success    | 100%    | 0%      | 100%    | 0%      | 0%      | 0%      |
|            | Withdrawal     | 0%      | 0%      | 0%      | 0%      | 0%      | 0%      |
|            | Total Percent  | 100%    | 0%      | 100%    | 100%    | 100%    | 100%    |
|            | Total Enrolled | 1       | 0       | 1       | 2       | 1       | 1       |
| Filipino   |                |         |         |         |         |         |         |
|            | Success        | 0%      | 0%      | 100%    | 50%     | 100%    | 0%      |
|            | Non-Success    | 25%     | 0%      | 0%      | 0%      | 0%      | 0%      |
|            | Withdrawal     | 75%     | 100%    | 0%      | 50%     | 0%      | 0%      |
|            | Total Percent  | 100%    | 100%    | 100%    | 100%    | 100%    | 0%      |
|            | Total Enrolled | 4       | 1       | 1       | 4       | 2       | 0       |
| Latino     |                |         |         |         |         |         |         |
|            | Success        | 57%     |         | 57%     |         |         | 100%    |
|            | Non-Success    | 29%     | 75%     |         |         |         | 0%      |
|            | Withdrawal     | 14%     | 13%     | 0%      | 0%      | 0%      | 0%      |
|            | Total Percent  | 100%    | 100%    | 100%    | 100%    | 100%    | 100%    |
|            | Total Enrolled | 7       | 8       | 7       | 10      | 5       | 6       |
| Middle Ea  | stern          |         |         |         |         |         |         |
|            | Success        | 0%      |         |         |         |         |         |
|            | Non-Success    | 0%      | 0%      |         | 0%      | 0%      | 0%      |
|            | Withdrawal     | 0%      | 0%      | 0%      | 0%      | 0%      | 0%      |

|            | Total Percent  | 0%   | 0%   | 0%   | 0%   | 0%   | 0%   |
|------------|----------------|------|------|------|------|------|------|
|            | Total Enrolled | 0    | 0    | 0    | 0    | 0    | 0    |
| Native A   | merican        |      |      |      |      |      |      |
|            | Success        | 100% | 0%   | 0%   | 100% | 0%   | 0%   |
|            | Non-Success    | 0%   | 0%   | 100% | 0%   | 0%   | 100% |
|            | Withdrawal     | 0%   | 0%   | 0%   | 0%   | 0%   | 0%   |
|            | Total Percent  | 100% | 0%   | 100% | 100% | 0%   | 100% |
|            | Total Enrolled | 2    | 0    | 1    | 3    | 0    | 1    |
| Pacific Is | slander        |      |      |      |      |      |      |
|            | Success        | 100% | 0%   | 0%   | 0%   | 0%   | 0%   |
|            | Non-Success    | 0%   | 0%   | 0%   | 100% | 0%   | 0%   |
|            | Withdrawal     | 0%   | 0%   | 0%   | 0%   | 0%   | 0%   |
|            | Total Percent  | 100% | 0%   | 0%   | 100% | 0%   | 0%   |
|            | Total Enrolled | 1    | 0    | 0    | 1    | 0    | 0    |
| White      |                |      |      |      |      |      |      |
|            | Success        | 75%  | 54%  | 50%  | 57%  | 70%  | 79%  |
|            | Non-Success    | 19%  | 23%  | 33%  | 29%  | 20%  | 7%   |
|            | Withdrawal     | 6%   | 23%  | 17%  | 14%  | 10%  | 14%  |
|            | Total Percent  | 100% | 100% | 100% | 100% | 100% | 100% |
|            | Total Enrolled | 16   | 13   | 12   | 14   | 10   | 14   |