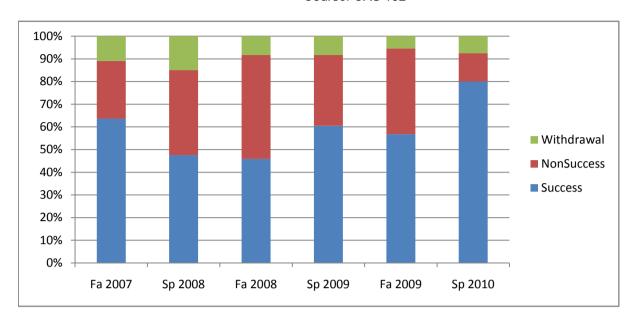

Chabot Success, Non-Success, and Withdrawal Rates By Semester Course: CAS 102

|                | Fa 2007 | Sp 2008 | Fa 2008 | Sp 2009 | Fa 2009 | Sp 2010 |
|----------------|---------|---------|---------|---------|---------|---------|
| Success        | 64%     | 48%     | 46%     | 60%     | 57%     | 80%     |
| Non-Success    | 25%     | 38%     | 46%     | 31%     | 38%     | 13%     |
| Withdrawal     | 11%     | 15%     | 8%      | 8%      | 5%      | 8%      |
| Total Percent  | 100%    | 100%    | 100%    | 100%    | 100%    | 100%    |
| Total Enrolled | 55      | 40      | 48      | 48      | 37      | 40      |