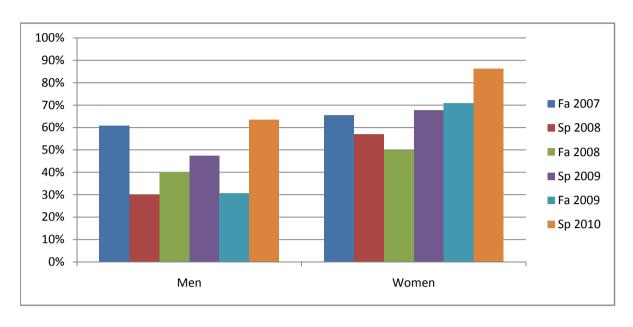

Chabot Success Rates By Gender and Semester Course: CAS 102

|                | Fa 2007 | Sp 2008 | Fa 2008 | Sp 2009 | Fa 2009 | Sp 2010 |
|----------------|---------|---------|---------|---------|---------|---------|
| Men            |         | •       |         | •       |         |         |
| Success        | 61%     | 30%     | 40%     | 47%     | 31%     | 64%     |
| Non-Success    | 30%     | 50%     | 60%     | 42%     | 69%     | 27%     |
| Withdrawal     | 9%      | 20%     | 0%      | 11%     | 0%      | 9%      |
| Total Percent  | 100%    | 100%    | 100%    | 100%    | 100%    | 100%    |
| Total Enrolled | 23      | 10      | 15      | 19      | 13      | 11      |
| Women          |         |         |         |         |         |         |
| Success        | 66%     | 57%     | 50%     | 68%     | 71%     | 86%     |
| Non-Success    | 22%     | 32%     | 38%     | 25%     | 21%     | 7%      |
| Withdrawal     | 13%     | 11%     | 13%     | 7%      | 8%      | 7%      |
| Total Percent  | 100%    | 100%    | 100%    | 100%    | 100%    | 100%    |
| Total Enrolled | 32      | 28      | 32      | 28      | 24      | 29      |