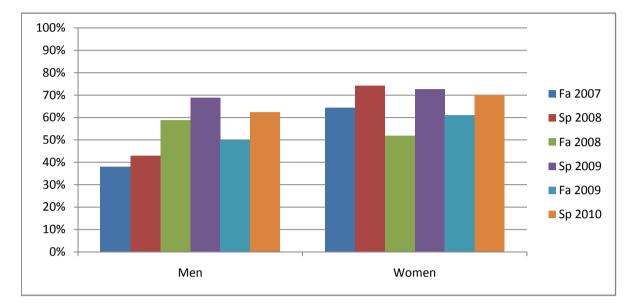

Chabot Success Rates By Gender and Semester Course: CAS 103

|                | Fa 2007   | Sp 2008 | Fa 2008 | Sp 2009 | Fa 2009 | Sp 2010 |
|----------------|-----------|---------|---------|---------|---------|---------|
| Men            |           | -       |         |         |         | -       |
| Success        | 38%       | 43%     | 59%     | 69%     | 50%     | 63%     |
| Non-Success    | 59%       | 43%     | 38%     | 24%     | 50%     | 38%     |
| Withdrawal     | 3%        | 14%     | 3%      | 7%      | 0%      | 0%      |
| Total Percent  | 100%      | 100%    | 100%    | 100%    | 100%    | 100%    |
| Total Enrolled | 29        | 21      | 34      | 29      | 24      | 8       |
| Women          |           |         |         |         |         |         |
| Success        | 64%       | 74%     | 52%     | 73%     | 61%     | 70%     |
| Non-Success    | 32%       | 23%     | 33%     | 23%     | 33%     | 20%     |
| Withdrawal     | 3%        | 3%      | 15%     | 5%      | 6%      | 10%     |
| Total Percent  | 100%      | 100%    | 100%    | 100%    | 100%    | 100%    |
| Total Enrolled | <b>59</b> | 35      | 52      | 44      | 36      | 20      |