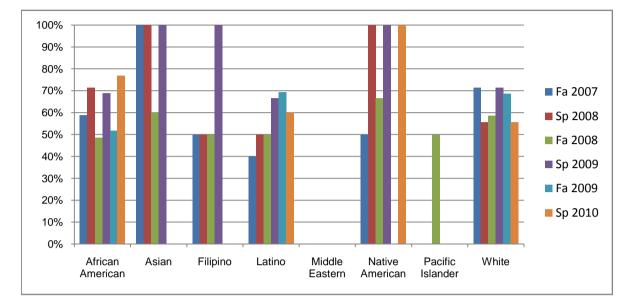

## Chabot Success Rates By Ethnicity and Semester Course: CAS 103

|                  |                | Fa 2007 | Sp 2008 | Fa 2008 | Sp 2009 | Fa 2009 | Sp 2010 |
|------------------|----------------|---------|---------|---------|---------|---------|---------|
| African American |                |         |         |         |         |         |         |
|                  | Success        | 59%     | 71%     | 49%     | 69%     | 52%     | 77%     |
|                  | Non-Success    | 38%     | 19%     | 46%     | 31%     | 48%     | 23%     |
|                  | Withdrawal     | 3%      | 10%     | 6%      | 0%      | 0%      | 0%      |
|                  | Total Percent  | 100%    | 100%    | 100%    | 100%    | 100%    | 100%    |
|                  | Total Enrolled | 34      | 21      | 35      | 29      | 29      | 13      |
| Asian            |                |         |         |         |         |         |         |
|                  | Success        | 100%    | 100%    | 60%     | 100%    | 0%      | 0%      |
|                  | Non-Success    | 0%      | 0%      | 40%     | 0%      | 100%    | 0%      |
|                  | Withdrawal     | 0%      | 0%      | 0%      | 0%      | 0%      | 0%      |
|                  | Total Percent  | 100%    | 100%    | 100%    | 100%    | 100%    | 0%      |
|                  | Total Enrolled | 2       | 1       | 5       | 2       | 2       | 0       |
| Filipino         |                |         |         |         |         |         |         |
|                  | Success        | 50%     | 50%     | 50%     | 100%    | 0%      | 0%      |
|                  | Non-Success    | 25%     | 0%      | 50%     | 0%      | 100%    | 0%      |
|                  | Withdrawal     | 25%     | 50%     | 0%      | 0%      | 0%      | 0%      |
|                  | Total Percent  | 100%    | 100%    | 100%    | 100%    | 100%    | 0%      |
|                  | Total Enrolled | 4       | 2       | 2       | 4       | 1       | 0       |
| Latino           |                |         |         |         |         |         |         |
|                  | Success        | 40%     | 50%     | 50%     | 67%     | 69%     | 60%     |
|                  | Non-Success    | 55%     | 50%     | 30%     | 11%     | 23%     | 20%     |
|                  | Withdrawal     | 5%      | 0%      | 20%     | 22%     | 8%      | 20%     |
|                  | Total Percent  | 100%    | 100%    | 100%    | 100%    | 100%    | 100%    |
|                  | Total Enrolled | 20      | 10      | 10      | 9       | 13      | 5       |
| Middle Ea        | stern          |         |         |         |         |         |         |
|                  | Success        | 0%      | 0%      | 0%      | 0%      | 0%      | 0%      |
|                  | Non-Success    | 0%      | 0%      | 0%      | 0%      | 0%      | 0%      |
|                  | Withdrawal     | 0%      | 0%      | 0%      | 0%      | 0%      | 0%      |
|                  |                |         |         |         |         |         |         |

|            | Total Percent  | 0%   | 0%   | 0%   | 0%   | 0%   | 0%   |
|------------|----------------|------|------|------|------|------|------|
|            | Total Enrolled | 0    | 0    | 0    | 0    | 0    | 0    |
| Native Ar  | merican        |      |      |      |      |      |      |
|            | Success        | 50%  | 100% | 67%  | 100% | 0%   | 100% |
|            | Non-Success    | 50%  | 0%   | 33%  | 0%   | 0%   | 0%   |
|            | Withdrawal     | 0%   | 0%   | 0%   | 0%   | 0%   | 0%   |
|            | Total Percent  | 100% | 100% | 100% | 100% | 0%   | 100% |
|            | Total Enrolled | 2    | 1    | 3    | 1    | 0    | 1    |
| Pacific Is | lander         |      |      |      |      |      |      |
|            | Success        | 0%   | 0%   | 50%  | 0%   | 0%   | 0%   |
|            | Non-Success    | 100% | 0%   | 50%  | 0%   | 0%   | 0%   |
|            | Withdrawal     | 0%   | 0%   | 0%   | 0%   | 0%   | 0%   |
|            | Total Percent  | 100% | 0%   | 100% | 0%   | 0%   | 0%   |
|            | Total Enrolled | 1    | 0    | 2    | 0    | 0    | 0    |
| White      |                |      |      |      |      |      |      |
|            | Success        | 71%  | 56%  | 59%  | 71%  | 69%  | 56%  |
|            | Non-Success    | 29%  | 33%  | 24%  | 21%  | 25%  | 33%  |
|            | Withdrawal     | 0%   | 11%  | 17%  | 7%   | 6%   | 11%  |
|            | Total Percent  | 100% | 100% | 100% | 100% | 100% | 100% |
|            | Total Enrolled | 21   | 18   | 29   | 28   | 16   | 9    |