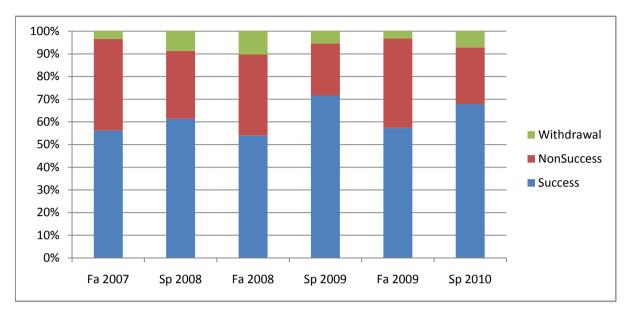

Chabot Success, Non-Success, and Withdrawal Rates By Semester Course: CAS 103

|                | Fa 2007 | Sp 2008 | Fa 2008 | Sp 2009 | Fa 2009 | Sp 2010 |
|----------------|---------|---------|---------|---------|---------|---------|
| Success        | 56%     | 61%     | 54%     | 72%     | 57%     | 68%     |
| Non-Success    | 40%     | 30%     | 36%     | 23%     | 39%     | 25%     |
| Withdrawal     | 3%      | 9%      | 10%     | 5%      | 3%      | 7%      |
| Total Percent  | 100%    | 100%    | 100%    | 100%    | 100%    | 100%    |
| Total Enrolled | 89      | 57      | 87      | 74      | 61      | 28      |