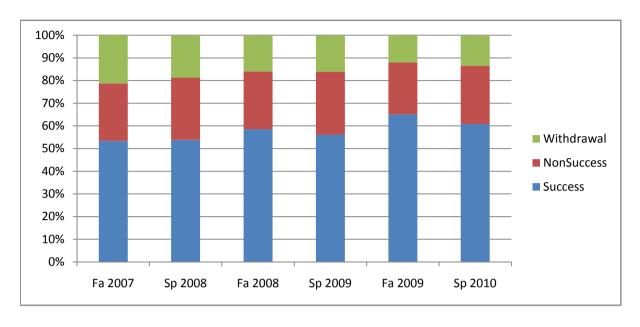

Chabot Success, Non-Success, and Withdrawal Rates By Semester Course: CAS 50

|                | Fa 2007 | Sp 2008 | Fa 2008 | Sp 2009 | Fa 2009 | Sp 2010 |
|----------------|---------|---------|---------|---------|---------|---------|
| Success        | 53%     | 54%     | 59%     | 56%     | 65%     | 61%     |
| Non-Success    | 25%     | 27%     | 25%     | 28%     | 23%     | 26%     |
| Withdrawal     | 21%     | 19%     | 16%     | 16%     | 12%     | 14%     |
| Total Percent  | 100%    | 100%    | 100%    | 100%    | 100%    | 100%    |
| Total Enrolled | 193     | 182     | 169     | 180     | 166     | 148     |