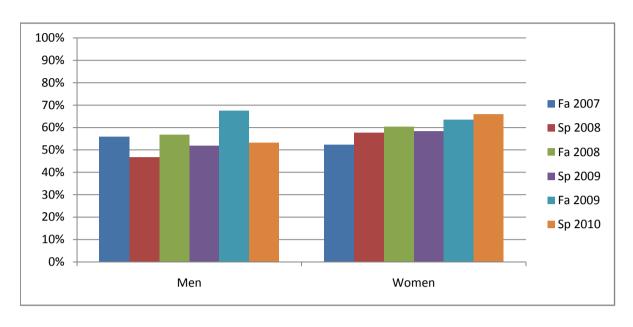

Chabot Success Rates By Gender and Semester Course: CAS 50

|                | Fa 2007 | Sp 2008 | Fa 2008 | Sp 2009 | Fa 2009 | Sp 2010 |
|----------------|---------|---------|---------|---------|---------|---------|
| Men            |         | •       |         | •       |         |         |
| Success        | 56%     | 47%     | 57%     | 52%     | 68%     | 53%     |
| Non-Success    | 19%     | 38%     | 31%     | 33%     | 20%     | 33%     |
| Withdrawal     | 25%     | 15%     | 12%     | 15%     | 13%     | 13%     |
| Total Percent  | 100%    | 100%    | 100%    | 100%    | 100%    | 100%    |
| Total Enrolled | 68      | 60      | 58      | 54      | 80      | 60      |
| Women          |         |         |         |         |         |         |
| Success        | 53%     | 58%     | 60%     | 58%     | 64%     | 66%     |
| Non-Success    | 28%     | 21%     | 21%     | 26%     | 25%     | 20%     |
| Withdrawal     | 20%     | 21%     | 19%     | 16%     | 12%     | 14%     |
| Total Percent  | 100%    | 100%    | 100%    | 100%    | 100%    | 100%    |
| Total Enrolled | 120     | 118     | 106     | 120     | 85      | 85      |