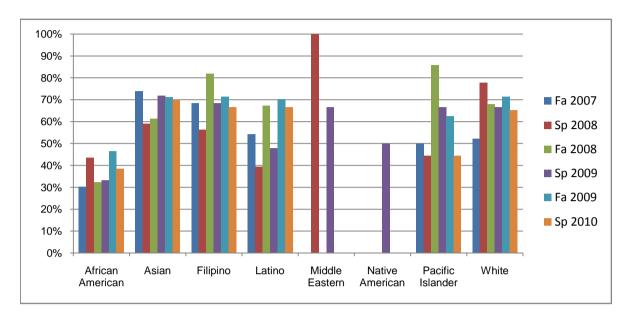

Chabot Success Rates By Ethnicity and Semester Course: CAS 50

|                |                | Fa 2007 | Sp 2008 | Fa 2008 | Sp 2009 | Fa 2009 | Sp 2010 |
|----------------|----------------|---------|---------|---------|---------|---------|---------|
| African Ar     | merican        |         |         |         |         |         |         |
|                | Success        | 30%     | 44%     | 32%     | 33%     | 46%     | 38%     |
|                | Non-Success    | 42%     | 38%     | 43%     | 44%     | 32%     | 42%     |
|                | Withdrawal     | 27%     | 18%     | 24%     | 23%     | 21%     | 19%     |
|                | Total Percent  | 100%    | 100%    | 100%    | 100%    | 100%    | 100%    |
|                | Total Enrolled | 33      | 39      | 37      | 39      | 28      | 26      |
| Asian          |                |         |         |         |         |         |         |
|                | Success        | 74%     | 59%     | 61%     | 72%     | 71%     | 70%     |
|                | Non-Success    | 9%      | 21%     | 16%     | 18%     | 13%     | 13%     |
|                | Withdrawal     | 17%     | 21%     | 23%     | 10%     | 16%     | 17%     |
|                | Total Percent  | 100%    | 100%    | 100%    | 100%    | 100%    | 100%    |
|                | Total Enrolled | 46      | 39      | 31      | 39      | 38      | 30      |
| Filipino       |                |         |         |         |         |         |         |
|                | Success        | 68%     | 56%     | 82%     | 68%     | 71%     | 67%     |
|                | Non-Success    | 5%      | 31%     | 18%     | 16%     | 21%     | 17%     |
|                | Withdrawal     | 26%     | 13%     | 0%      | 16%     | 7%      | 17%     |
|                | Total Percent  | 100%    | 100%    | 100%    | 100%    | 100%    | 100%    |
|                | Total Enrolled | 19      | 16      | 11      | 19      | 14      | 12      |
| Latino         |                |         |         |         |         |         |         |
|                | Success        | 54%     | 39%     | 67%     | 48%     | 70%     | 67%     |
|                | Non-Success    | 27%     | 27%     | 22%     | 33%     | 24%     | 26%     |
|                | Withdrawal     | 19%     | 33%     | 11%     | 20%     | 5%      | 7%      |
|                | Total Percent  | 100%    | 100%    | 100%    | 100%    | 100%    | 100%    |
|                | Total Enrolled | 48      | 33      | 46      | 46      | 37      | 42      |
| Middle Eastern |                |         |         |         |         |         |         |
|                | Success        | 0%      | 100%    | 0%      | 67%     | 0%      | 0%      |
|                | Non-Success    | 0%      | 0%      | 0%      | 33%     | 50%     | 0%      |
|                | Withdrawal     | 100%    | 0%      | 0%      | 0%      | 50%     | 0%      |

|            | Total Percent  | 100% | 100% | 0%   | 100% | 100% | 0%   |
|------------|----------------|------|------|------|------|------|------|
|            | Total Enrolled | 1    | 1    | 0    | 3    | 2    | 0    |
| Native A   | merican        |      |      |      |      |      |      |
|            | Success        | 0%   | 0%   | 0%   | 50%  | 0%   | 0%   |
|            | Non-Success    | 100% | 100% | 100% | 50%  | 0%   | 0%   |
|            | Withdrawal     | 0%   | 0%   | 0%   | 0%   | 0%   | 0%   |
|            | Total Percent  | 100% | 100% | 100% | 100% | 0%   | 0%   |
|            | Total Enrolled | 1    | 1    | 1    | 2    | 0    | 0    |
| Pacific Is | slander        |      |      |      |      |      |      |
|            | Success        | 50%  | 44%  | 86%  | 67%  | 63%  | 44%  |
|            | Non-Success    | 13%  | 44%  | 0%   | 0%   | 13%  | 44%  |
|            | Withdrawal     | 38%  | 11%  | 14%  | 33%  | 25%  | 11%  |
|            | Total Percent  | 100% | 100% | 100% | 100% | 100% | 100% |
|            | Total Enrolled | 8    | 9    | 7    | 3    | 8    | 9    |
| White      |                |      |      |      |      |      |      |
|            | Success        | 52%  | 78%  | 68%  | 67%  | 71%  | 65%  |
|            | Non-Success    | 30%  | 15%  | 20%  | 13%  | 21%  | 22%  |
|            | Withdrawal     | 17%  | 7%   | 12%  | 20%  | 7%   | 13%  |
|            | Total Percent  | 100% | 100% | 100% | 100% | 100% | 100% |
|            | Total Enrolled | 23   | 27   | 25   | 15   | 28   | 23   |