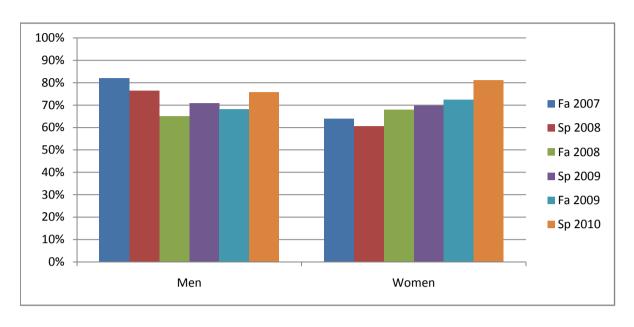

Chabot Success Rates By Gender and Semester Course: CAS 54A

|                | Fa 2007 | Sp 2008 | Fa 2008 | Sp 2009 | Fa 2009 | Sp 2010 |
|----------------|---------|---------|---------|---------|---------|---------|
| Men            |         | -       |         |         |         |         |
| Success        | 82%     | 76%     | 65%     | 71%     | 68%     | 76%     |
| Non-Success    | 14%     | 12%     | 35%     | 21%     | 27%     | 15%     |
| Withdrawal     | 4%      | 12%     | 0%      | 8%      | 5%      | 9%      |
| Total Percent  | 100%    | 100%    | 100%    | 100%    | 100%    | 100%    |
| Total Enrolled | 28      | 17      | 20      | 24      | 22      | 33      |
| Women          |         |         |         |         |         |         |
| Success        | 64%     | 61%     | 68%     | 70%     | 73%     | 81%     |
| Non-Success    | 28%     | 30%     | 15%     | 14%     | 16%     | 8%      |
| Withdrawal     | 8%      | 10%     | 17%     | 16%     | 12%     | 11%     |
| Total Percent  | 100%    | 100%    | 100%    | 100%    | 100%    | 100%    |
| Total Enrolled | 64      | 61      | 53      | 63      | 51      | 53      |