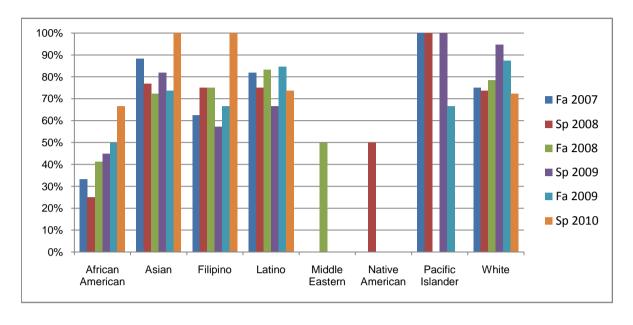

Chabot Success Rates By Ethnicity and Semester Course: CAS 54A

|                  |                | Fa 2007 | Sp 2008 | Fa 2008 | Sp 2009 | Fa 2009 | Sp 2010 |
|------------------|----------------|---------|---------|---------|---------|---------|---------|
| African American |                |         | •       |         |         |         | -       |
|                  | Success        | 33%     | 25%     | 41%     | 45%     | 50%     | 67%     |
|                  | Non-Success    | 56%     | 44%     | 47%     | 25%     | 33%     | 13%     |
|                  | Withdrawal     | 11%     | 31%     | 12%     | 30%     | 17%     | 20%     |
|                  | Total Percent  | 100%    | 100%    | 100%    | 100%    | 100%    | 100%    |
|                  | Total Enrolled | 18      | 16      | 17      | 20      | 18      | 15      |
| Asian            |                |         |         |         |         |         |         |
|                  | Success        | 88%     | 77%     | 72%     | 82%     | 74%     | 100%    |
|                  | Non-Success    | 6%      | 15%     | 11%     | 9%      | 16%     | 0%      |
|                  | Withdrawal     | 6%      | 8%      | 17%     | 9%      | 11%     | 0%      |
|                  | Total Percent  | 100%    | 100%    | 100%    | 100%    | 100%    | 100%    |
|                  | Total Enrolled | 17      | 13      | 18      | 11      | 19      | 18      |
| Filipino         |                |         |         |         |         |         |         |
|                  | Success        | 63%     | 75%     | 75%     | 57%     | 67%     | 100%    |
|                  | Non-Success    | 25%     | 13%     | 13%     | 29%     | 33%     | 0%      |
|                  | Withdrawal     | 13%     | 13%     | 13%     | 14%     | 0%      | 0%      |
|                  | Total Percent  | 100%    | 100%    | 100%    | 100%    | 100%    | 100%    |
|                  | Total Enrolled | 8       | 8       | 8       | 7       | 3       | 7       |
| Latino           |                |         |         |         |         |         |         |
|                  | Success        | 82%     | 75%     | 83%     |         | 85%     | 74%     |
|                  | Non-Success    | 18%     | 25%     | 8%      | 28%     | 8%      | 21%     |
|                  | Withdrawal     | 0%      | 0%      | 8%      | 6%      | 8%      | 5%      |
|                  | Total Percent  | 100%    | 100%    | 100%    | 100%    | 100%    | 100%    |
|                  | Total Enrolled | 11      | 12      | 12      | 18      | 13      | 19      |
| Middle Eastern   |                |         |         |         |         |         |         |
|                  | Success        | 0%      |         | 50%     | 0%      |         | 0%      |
|                  | Non-Success    | 0%      | 0%      | 0%      | 0%      | 0%      | 100%    |
|                  | Withdrawal     | 0%      | 0%      | 50%     | 0%      | 0%      | 0%      |

|            | Total Percent  | 0%   | 0%   | 100% | 0%   | 0%   | 100% |
|------------|----------------|------|------|------|------|------|------|
|            | Total Enrolled | 0    | 0    | 2    | 0    | 0    | 1    |
| Native A   | merican        |      |      |      |      |      |      |
|            | Success        | 0%   | 50%  | 0%   | 0%   | 0%   | 0%   |
|            | Non-Success    | 100% | 50%  | 0%   | 0%   | 0%   | 0%   |
|            | Withdrawal     | 0%   | 0%   | 0%   | 0%   | 0%   | 0%   |
|            | Total Percent  | 100% | 100% | 0%   | 0%   | 0%   | 0%   |
|            | Total Enrolled | 1    | 2    | 0    | 0    | 0    | 0    |
| Pacific Is | slander        |      |      |      |      |      |      |
|            | Success        | 100% | 100% | 0%   | 100% | 67%  | 0%   |
|            | Non-Success    | 0%   | 0%   | 0%   | 0%   | 33%  | 100% |
|            | Withdrawal     | 0%   | 0%   | 0%   | 0%   | 0%   | 0%   |
|            | Total Percent  | 100% | 100% | 0%   | 100% | 100% | 100% |
|            | Total Enrolled | 1    | 2    | 0    | 1    | 3    | 1    |
| White      |                |      |      |      |      |      |      |
|            | Success        | 75%  | 74%  | 79%  | 95%  | 88%  | 72%  |
|            | Non-Success    | 19%  | 26%  | 21%  | 0%   | 6%   | 6%   |
|            | Withdrawal     | 6%   | 0%   | 0%   | 5%   | 6%   | 22%  |
|            | Total Percent  | 100% | 100% | 100% | 100% | 100% | 100% |
|            | Total Enrolled | 32   | 19   | 14   | 19   | 16   | 18   |