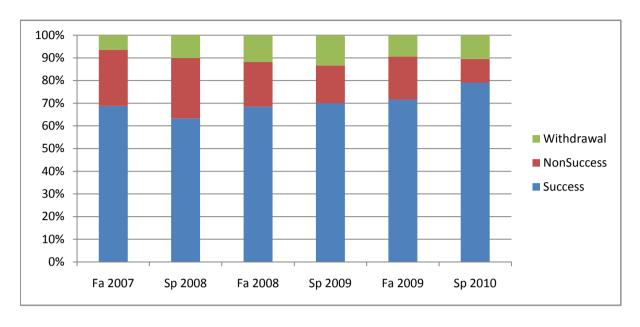

Chabot Success, Non-Success, and Withdrawal Rates By Semester Course: CAS 54A

|                | Fa 2007 | Sp 2008 | Fa 2008 | Sp 2009 | Fa 2009 | Sp 2010 |
|----------------|---------|---------|---------|---------|---------|---------|
| Success        | 69%     | 63%     | 68%     | 70%     | 72%     | 79%     |
| Non-Success    | 25%     | 27%     | 20%     | 17%     | 19%     | 10%     |
| Withdrawal     | 6%      | 10%     | 12%     | 13%     | 9%      | 10%     |
| Total Percent  | 100%    | 100%    | 100%    | 100%    | 100%    | 100%    |
| Total Enrolled | 93      | 79      | 76      | 90      | 74      | 86      |