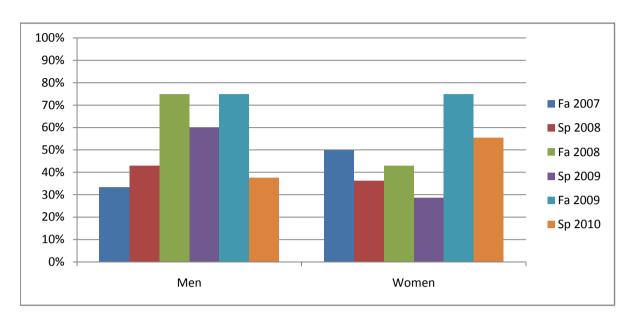

Chabot Success Rates By Gender and Semester Course: CAS 58

|                | Fa 2007 | Sp 2008 | Fa 2008 | Sp 2009 | Fa 2009 | Sp 2010 |
|----------------|---------|---------|---------|---------|---------|---------|
| Men            |         | •       |         | •       |         |         |
| Success        | 33%     | 43%     | 75%     | 60%     | 75%     | 38%     |
| Non-Success    | 0%      | 29%     | 0%      | 20%     | 13%     | 0%      |
| Withdrawal     | 67%     | 29%     | 25%     | 20%     | 13%     | 63%     |
| Total Percent  | 100%    | 100%    | 100%    | 100%    | 100%    | 100%    |
| Total Enrolled | 9       | 7       | 4       | 5       | 8       | 8       |
| Women          |         |         |         |         |         |         |
| Success        | 50%     | 36%     | 43%     | 29%     | 75%     | 56%     |
| Non-Success    | 14%     | 45%     | 7%      | 29%     | 0%      | 6%      |
| Withdrawal     | 36%     | 18%     | 50%     | 43%     | 25%     | 39%     |
| Total Percent  | 100%    | 100%    | 100%    | 100%    | 100%    | 100%    |
| Total Enrolled | 22      | 11      | 14      | 7       | 8       | 18      |