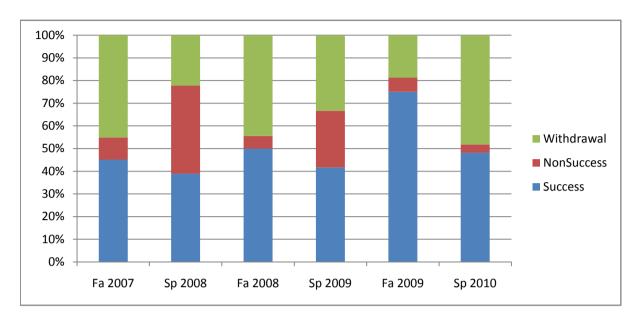

Chabot Success, Non-Success, and Withdrawal Rates By Semester Course: CAS 58

|                | Fa 2007 | Sp 2008 | Fa 2008 | Sp 2009 | Fa 2009 | Sp 2010 |
|----------------|---------|---------|---------|---------|---------|---------|
| Success        | 45%     | 39%     | 50%     | 42%     | 75%     | 48%     |
| Non-Success    | 10%     | 39%     | 6%      | 25%     | 6%      | 4%      |
| Withdrawal     | 45%     | 22%     | 44%     | 33%     | 19%     | 48%     |
| Total Percent  | 100%    | 100%    | 100%    | 100%    | 100%    | 100%    |
| Total Enrolled | 31      | 18      | 18      | 12      | 16      | 27      |