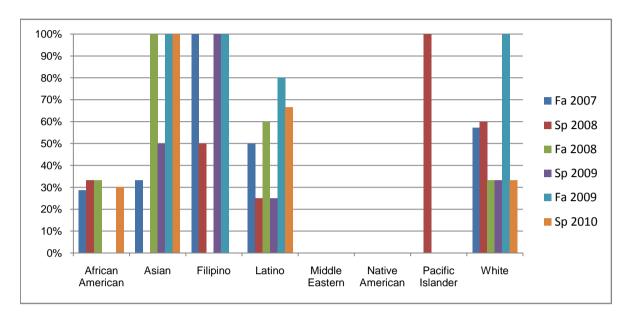

Chabot Success Rates By Ethnicity and Semester Course: CAS 58

|            |                | Fa 2007 | Sp 2008 | Fa 2008 | Sp 2009 | Fa 2009 | Sp 2010 |
|------------|----------------|---------|---------|---------|---------|---------|---------|
| African Ar | merican        |         |         |         |         |         |         |
|            | Success        | 29%     | 33%     | 33%     | 0%      | 0%      | 30%     |
|            | Non-Success    | 14%     | 67%     | 33%     | 0%      | 33%     | 10%     |
|            | Withdrawal     | 57%     | 0%      | 33%     | 100%    | 67%     | 60%     |
|            | Total Percent  | 100%    | 100%    | 100%    | 100%    | 100%    | 100%    |
|            | Total Enrolled | 7       | 3       | 3       | 1       | 3       | 10      |
| Asian      |                |         |         |         |         |         |         |
|            | Success        | 33%     | 0%      | 100%    | 50%     | 100%    | 100%    |
|            | Non-Success    | 17%     | 0%      | 0%      | 50%     | 0%      | 0%      |
|            | Withdrawal     | 50%     | 100%    | 0%      | 0%      | 0%      | 0%      |
|            | Total Percent  | 100%    | 100%    | 100%    | 100%    | 100%    | 100%    |
|            | Total Enrolled | 6       | 1       | 3       | 2       | 3       | 6       |
| Filipino   |                |         |         |         |         |         |         |
|            | Success        | 100%    | 50%     | 0%      | 100%    | 100%    | 0%      |
|            | Non-Success    | 0%      | 0%      | 0%      | 0%      | 0%      | 0%      |
|            | Withdrawal     | 0%      | 50%     | 0%      | 0%      | 0%      | 0%      |
|            | Total Percent  | 100%    | 100%    | 0%      | 100%    | 100%    | 0%      |
|            | Total Enrolled | 3       | 2       | 0       | 2       | 1       | 0       |
| Latino     |                |         |         |         |         |         |         |
|            | Success        | 50%     | 25%     | 60%     | 25%     |         | 67%     |
|            | Non-Success    | 17%     | 50%     | 0%      | 0%      | 0%      | 0%      |
|            | Withdrawal     | 33%     | 25%     | 40%     | 75%     |         | 33%     |
|            | Total Percent  | 100%    | 100%    | 100%    | 100%    | 100%    | 100%    |
|            | Total Enrolled | 6       | 4       | 5       | 4       | 5       | 3       |
| Middle Ea  | stern          |         |         |         |         |         |         |
|            | Success        | 0%      | 0%      | 0%      | 0%      |         | 0%      |
|            | Non-Success    | 0%      | 0%      | 0%      | 0%      | 0%      | 0%      |
|            | Withdrawal     | 0%      | 0%      | 0%      | 0%      | 0%      | 0%      |

|             | Total Percent  | 0%   | 0%   | 0%   | 0%   | 0%   | 0%   |
|-------------|----------------|------|------|------|------|------|------|
|             | Total Enrolled | 0    | 0    | 0    | 0    | 0    | 0    |
| Native Ar   | nerican        |      |      |      |      |      |      |
|             | Success        | 0%   | 0%   | 0%   | 0%   | 0%   | 0%   |
|             | Non-Success    | 0%   | 0%   | 0%   | 0%   | 0%   | 0%   |
|             | Withdrawal     | 0%   | 0%   | 0%   | 0%   | 0%   | 0%   |
|             | Total Percent  | 0%   | 0%   | 0%   | 0%   | 0%   | 0%   |
|             | Total Enrolled | 0    | 0    | 0    | 0    | 0    | 0    |
| Pacific Isl | lander         |      |      |      |      |      |      |
|             | Success        | 0%   | 100% | 0%   | 0%   | 0%   | 0%   |
|             | Non-Success    | 0%   | 0%   | 0%   | 0%   | 0%   | 0%   |
|             | Withdrawal     | 0%   | 0%   | 100% | 0%   | 0%   | 100% |
|             | Total Percent  | 0%   | 100% | 100% | 0%   | 0%   | 100% |
|             | Total Enrolled | 0    | 1    | 1    | 0    | 0    | 1    |
| White       |                |      |      |      |      |      |      |
|             | Success        | 57%  | 60%  | 33%  | 33%  | 100% | 33%  |
|             | Non-Success    | 0%   | 20%  | 0%   | 67%  | 0%   | 0%   |
|             | Withdrawal     | 43%  | 20%  | 67%  | 0%   | 0%   | 67%  |
|             | Total Percent  | 100% | 100% | 100% | 100% | 100% | 100% |
|             | Total Enrolled | 7    | 5    | 6    | 3    | 4    | 6    |