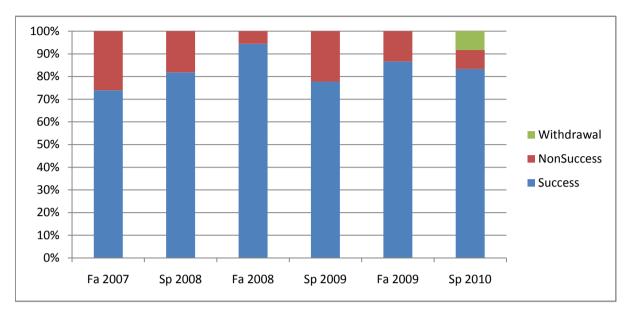

Chabot Success, Non-Success, and Withdrawal Rates By Semester Course: CAS 60

|                | Fa 2007 | Sp 2008 | Fa 2008 | Sp 2009 | Fa 2009 | Sp 2010 |
|----------------|---------|---------|---------|---------|---------|---------|
| Success        | 74%     | 82%     | 94%     | 78%     | 87%     | 83%     |
| Non-Success    | 26%     | 18%     | 6%      | 22%     | 13%     | 8%      |
| Withdrawal     | 0%      | 0%      | 0%      | 0%      | 0%      | 8%      |
| Total Percent  | 100%    | 100%    | 100%    | 100%    | 100%    | 100%    |
| Total Enrolled | 23      | 22      | 18      | 18      | 15      | 12      |