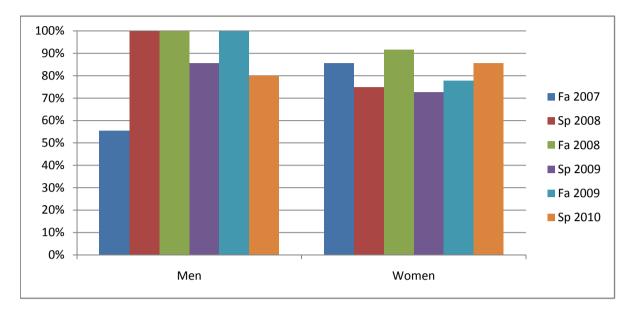

Chabot Success Rates By Gender and Semester Course: CAS 60

|                | Fa 2007 | Sp 2008 | Fa 2008 | Sp 2009 | Fa 2009 | Sp 2010 |
|----------------|---------|---------|---------|---------|---------|---------|
| Men            |         |         |         |         |         | -       |
| Success        | 56%     | 100%    | 100%    | 86%     | 100%    | 80%     |
| Non-Success    | 44%     | 0%      | 0%      | 14%     | 0%      | 0%      |
| Withdrawal     | 0%      | 0%      | 0%      | 0%      | 0%      | 20%     |
| Total Percent  | 100%    | 100%    | 100%    | 100%    | 100%    | 100%    |
| Total Enrolled | 9       | 6       | 6       | 7       | 5       | 5       |
| Women          |         |         |         |         |         |         |
| Success        | 86%     | 75%     | 92%     | 73%     | 78%     | 86%     |
| Non-Success    | 14%     | 25%     | 8%      | 27%     | 22%     | 14%     |
| Withdrawal     | 0%      | 0%      | 0%      | 0%      | 0%      | 0%      |
| Total Percent  | 100%    | 100%    | 100%    | 100%    | 100%    | 100%    |
| Total Enrolled | 14      | 16      | 12      | 11      | 9       | 7       |