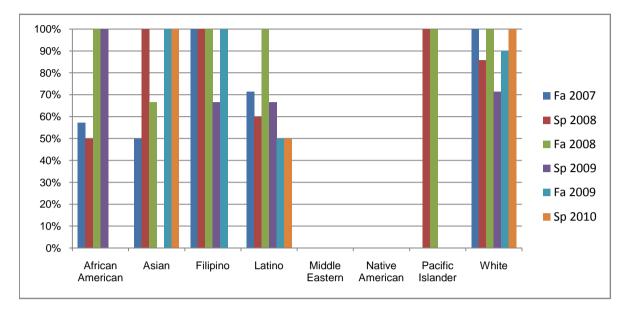

## Chabot Success Rates By Ethnicity and Semester Course: CAS 60

|                  |                | Fa 2007 | Sp 2008 | Fa 2008 | Sp 2009 | Fa 2009 | Sp 2010 |
|------------------|----------------|---------|---------|---------|---------|---------|---------|
| African American |                |         |         |         |         |         |         |
|                  | Success        | 57%     | 50%     | 100%    | 100%    | 0%      | 0%      |
|                  | Non-Success    | 43%     | 50%     | 0%      | 0%      | 0%      | 0%      |
|                  | Withdrawal     | 0%      | 0%      | 0%      | 0%      | 0%      | 100%    |
|                  | Total Percent  | 100%    | 100%    | 100%    | 100%    | 0%      | 100%    |
|                  | Total Enrolled | 7       | 2       | 2       | 3       | 0       | 1       |
| Asian            |                |         |         |         |         |         |         |
|                  | Success        | 50%     | 100%    | 67%     | 0%      | 100%    | 100%    |
|                  | Non-Success    | 50%     | 0%      | 33%     | 0%      | 0%      | 0%      |
|                  | Withdrawal     | 0%      | 0%      | 0%      | 0%      | 0%      | 0%      |
|                  | Total Percent  | 100%    | 100%    | 100%    | 0%      | 100%    | 100%    |
|                  | Total Enrolled | 2       | 3       | 3       | 0       | 2       | 5       |
| Filipino         |                |         |         |         |         |         |         |
|                  | Success        | 100%    | 100%    | 100%    | 67%     | 100%    | 0%      |
|                  | Non-Success    | 0%      | 0%      | 0%      | 33%     | 0%      | 0%      |
|                  | Withdrawal     | 0%      | 0%      | 0%      | 0%      | 0%      | 0%      |
|                  | Total Percent  | 100%    | 100%    | 100%    | 100%    | 100%    | 0%      |
|                  | Total Enrolled | 4       | 4       | 3       | 3       | 1       | 0       |
| Latino           |                |         |         |         |         |         |         |
|                  | Success        | 71%     | 60%     | 100%    | 67%     | 50%     | 50%     |
|                  | Non-Success    | 29%     | 40%     | 0%      | 33%     | 50%     | 50%     |
|                  | Withdrawal     | 0%      | 0%      | 0%      | 0%      | 0%      | 0%      |
|                  | Total Percent  | 100%    | 100%    | 100%    | 100%    | 100%    | 100%    |
|                  | Total Enrolled | 7       | 5       | 3       | 3       | 2       | 2       |
| Middle Eastern   |                |         |         |         |         |         |         |
|                  | Success        | 0%      | 0%      | 0%      | 0%      | 0%      | 0%      |
|                  | Non-Success    | 0%      | 0%      | 0%      | 0%      | 0%      | 0%      |
|                  | Withdrawal     | 0%      | 0%      | 0%      | 0%      | 0%      | 0%      |
|                  |                |         |         |         |         |         |         |

| Total Percent    | 0%   | 0%   | 0%   | 0%   | 0%   | 0%   |
|------------------|------|------|------|------|------|------|
| Total Enrolled   | 0    | 0    | 0    | 0    | 0    | 0    |
| Native American  |      |      |      |      |      |      |
| Success          | 0%   | 0%   | 0%   | 0%   | 0%   | 0%   |
| Non-Success      | 0%   | 0%   | 0%   | 0%   | 0%   | 0%   |
| Withdrawal       | 0%   | 0%   | 0%   | 0%   | 0%   | 0%   |
| Total Percent    | 0%   | 0%   | 0%   | 0%   | 0%   | 0%   |
| Total Enrolled   | 0    | 0    | 0    | 0    | 0    | 0    |
| Pacific Islander |      |      |      |      |      |      |
| Success          | 0%   | 100% | 100% | 0%   | 0%   | 0%   |
| Non-Success      | 0%   | 0%   | 0%   | 0%   | 0%   | 0%   |
| Withdrawal       | 0%   | 0%   | 0%   | 0%   | 0%   | 0%   |
| Total Percent    | 0%   | 100% | 100% | 0%   | 0%   | 0%   |
| Total Enrolled   | 0    | 1    | 1    | 0    | 0    | 0    |
| White            |      |      |      |      |      |      |
| Success          | 100% | 86%  | 100% | 71%  | 90%  | 100% |
| Non-Success      | 0%   | 14%  | 0%   | 29%  | 10%  | 0%   |
| Withdrawal       | 0%   | 0%   | 0%   | 0%   | 0%   | 0%   |
| Total Percent    | 100% | 100% | 100% | 100% | 100% | 100% |
| Total Enrolled   | 2    | 7    | 5    | 7    | 10   | 4    |