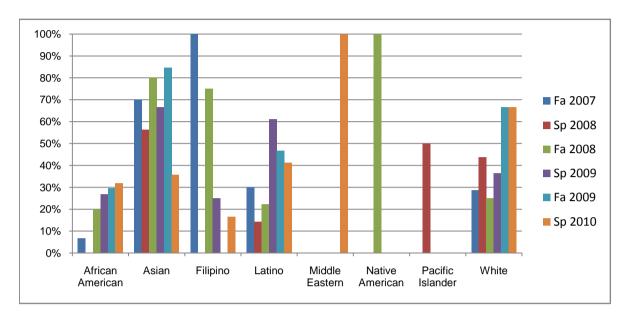

Chabot Success Rates By Ethnicity and Semester Course: CAS 72B

|            |                | Fa 2007 | Sp 2008 | Fa 2008 | Sp 2009 | Fa 2009 | Sp 2010 |
|------------|----------------|---------|---------|---------|---------|---------|---------|
| African Aı | merican        |         | •       |         |         |         |         |
|            | Success        | 7%      | 0%      | 20%     | 27%     | 30%     | 32%     |
|            | Non-Success    | 87%     | 95%     | 60%     | 62%     | 63%     | 64%     |
|            | Withdrawal     | 7%      | 5%      | 20%     | 12%     | 7%      | 5%      |
|            | Total Percent  | 100%    | 100%    | 100%    | 100%    | 100%    | 100%    |
|            | Total Enrolled | 15      | 20      | 10      | 26      | 27      | 22      |
| Asian      |                |         |         |         |         |         |         |
|            | Success        | 70%     | 56%     | 80%     | 67%     | 85%     | 36%     |
|            | Non-Success    | 20%     | 25%     | 20%     | 33%     | 8%      | 50%     |
|            | Withdrawal     | 10%     | 19%     | 0%      | 0%      | 8%      | 14%     |
|            | Total Percent  | 100%    | 100%    | 100%    | 100%    | 100%    | 100%    |
|            | Total Enrolled | 10      | 16      | 5       | 21      | 13      | 14      |
| Filipino   |                |         |         |         |         |         |         |
|            | Success        | 100%    | 0%      | 75%     | 25%     | 0%      | 17%     |
|            | Non-Success    | 0%      | 100%    | 25%     | 75%     | 100%    | 67%     |
|            | Withdrawal     | 0%      | 0%      | 0%      | 0%      | 0%      | 17%     |
|            | Total Percent  | 100%    |         | 100%    | 100%    | 100%    | 100%    |
|            | Total Enrolled | 2       | 2       | 4       | 4       | 1       | 6       |
| Latino     |                |         |         |         |         |         |         |
|            | Success        | 30%     |         | 22%     |         | 47%     | 41%     |
|            | Non-Success    | 60%     |         |         |         | 33%     | 53%     |
|            | Withdrawal     | 10%     | 29%     | 22%     | 6%      | 20%     | 6%      |
|            | Total Percent  | 100%    |         | 100%    |         | 100%    | 100%    |
|            | Total Enrolled | 10      | 14      | 9       | 18      | 15      | 17      |
| Middle Ea  | stern          |         |         |         |         |         |         |
|            | Success        | 0%      |         |         |         |         |         |
|            | Non-Success    | 0%      |         | 0%      | 0%      | 0%      | 0%      |
|            | Withdrawal     | 0%      | 0%      | 0%      | 0%      | 0%      | 0%      |

|            | Total Percent  | 0%   | 0%   | 0%   | 0%   | 0%   | 100% |
|------------|----------------|------|------|------|------|------|------|
|            | Total Enrolled | 0    | 0    | 0    | 0    | 0    | 1    |
| Native A   | merican        |      |      |      |      |      |      |
|            | Success        | 0%   | 0%   | 100% | 0%   | 0%   | 0%   |
|            | Non-Success    | 0%   | 100% | 0%   | 100% | 0%   | 0%   |
|            | Withdrawal     | 0%   | 0%   | 0%   | 0%   | 0%   | 0%   |
|            | Total Percent  | 0%   | 100% | 100% | 100% | 0%   | 0%   |
|            | Total Enrolled | 0    | 1    | 1    | 1    | 0    | 0    |
| Pacific Is | slander        |      |      |      |      |      |      |
|            | Success        | 0%   | 50%  | 0%   | 0%   | 0%   | 0%   |
|            | Non-Success    | 0%   | 50%  | 100% | 0%   | 100% | 0%   |
|            | Withdrawal     | 100% | 0%   | 0%   | 100% | 0%   | 0%   |
|            | Total Percent  | 100% | 100% | 100% | 100% | 100% | 0%   |
|            | Total Enrolled | 1    | 2    | 1    | 1    | 1    | 0    |
| White      |                |      |      |      |      |      |      |
|            | Success        | 29%  | 44%  | 25%  | 36%  | 67%  | 67%  |
|            | Non-Success    | 43%  | 50%  | 25%  | 45%  | 33%  | 22%  |
|            | Withdrawal     | 29%  | 6%   | 50%  | 18%  | 0%   | 11%  |
|            | Total Percent  | 100% | 100% | 100% | 100% | 100% | 100% |
|            | Total Enrolled | 7    | 16   | 4    | 11   | 6    | 9    |