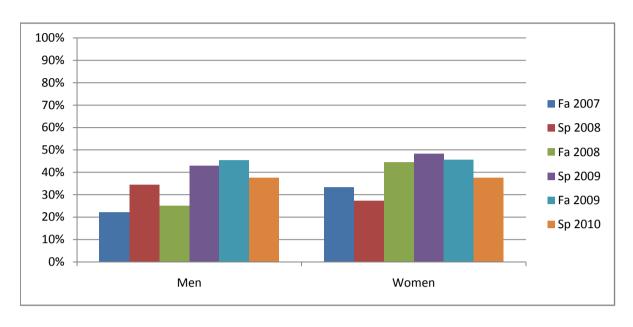

Chabot Success Rates By Gender and Semester Course: CAS 72B

|                | Fa 2007 | Sp 2008 | Fa 2008 | Sp 2009 | Fa 2009 | Sp 2010 |
|----------------|---------|---------|---------|---------|---------|---------|
| Men            |         | •       |         | •       |         |         |
| Success        | 22%     | 35%     | 25%     | 43%     | 45%     | 38%     |
| Non-Success    | 33%     | 54%     | 50%     | 54%     | 55%     | 54%     |
| Withdrawal     | 44%     | 12%     | 25%     | 4%      | 0%      | 8%      |
| Total Percent  | 100%    | 100%    | 100%    | 100%    | 100%    | 100%    |
| Total Enrolled | 9       | 26      | 8       | 28      | 11      | 24      |
| Women          |         |         |         |         |         |         |
| Success        | 33%     | 27%     | 44%     | 48%     | 46%     | 38%     |
| Non-Success    | 56%     | 60%     | 41%     | 42%     | 44%     | 52%     |
| Withdrawal     | 10%     | 13%     | 15%     | 10%     | 11%     | 10%     |
| Total Percent  | 100%    | 100%    | 100%    | 100%    | 100%    | 100%    |
| Total Enrolled | 39      | 55      | 27      | 62      | 57      | 48      |