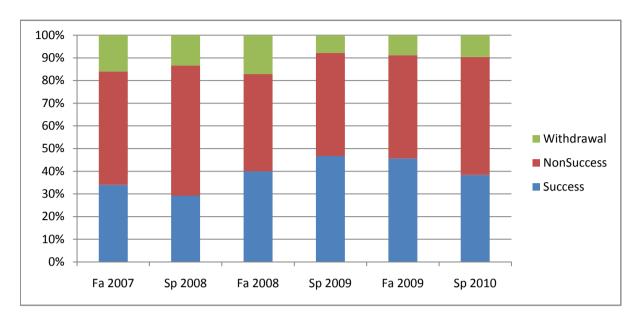

Chabot Success, Non-Success, and Withdrawal Rates By Semester Course: CAS 72B

|                | Fa 2007 | Sp 2008 | Fa 2008 | Sp 2009 | Fa 2009 | Sp 2010 |
|----------------|---------|---------|---------|---------|---------|---------|
| Success        | 34%     | 29%     | 40%     | 47%     | 46%     | 38%     |
| Non-Success    | 50%     | 57%     | 43%     | 46%     | 46%     | 52%     |
| Withdrawal     | 16%     | 13%     | 17%     | 8%      | 9%      | 10%     |
| Total Percent  | 100%    | 100%    | 100%    | 100%    | 100%    | 100%    |
| Total Enrolled | 50      | 82      | 35      | 90      | 68      | 73      |