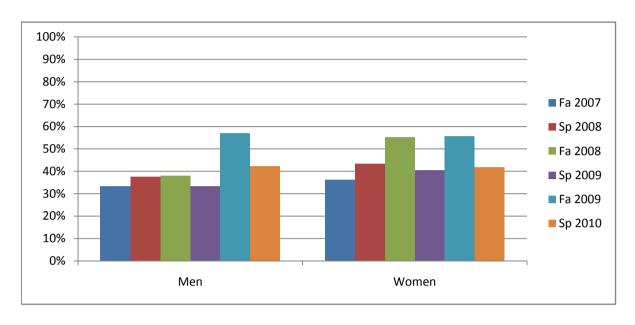

Chabot Success Rates By Gender and Semester Course: CAS 72C

|                | Fa 2007 | Sp 2008 | Fa 2008 | Sp 2009 | Fa 2009 | Sp 2010 |
|----------------|---------|---------|---------|---------|---------|---------|
| Men            |         | •       |         | •       |         |         |
| Success        | 33%     | 38%     | 38%     | 33%     | 57%     | 42%     |
| Non-Success    | 56%     | 50%     | 48%     | 67%     | 33%     | 50%     |
| Withdrawal     | 11%     | 13%     | 14%     | 0%      | 10%     | 8%      |
| Total Percent  | 100%    | 100%    | 100%    | 100%    | 100%    | 100%    |
| Total Enrolled | 9       | 16      | 21      | 12      | 21      | 26      |
| Women          |         |         |         |         |         |         |
| Success        | 36%     | 43%     | 55%     | 40%     | 56%     | 42%     |
| Non-Success    | 52%     | 51%     | 34%     | 52%     | 42%     | 52%     |
| Withdrawal     | 12%     | 6%      | 10%     | 7%      | 2%      | 6%      |
| Total Percent  | 100%    | 100%    | 100%    | 100%    | 100%    | 100%    |
| Total Enrolled | 33      | 53      | 58      | 42      | 52      | 62      |