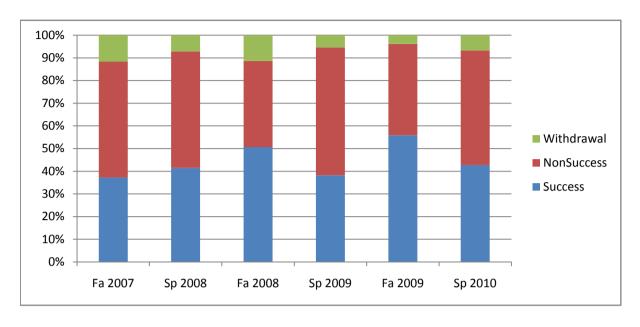

Chabot Success, Non-Success, and Withdrawal Rates By Semester Course: CAS 72C

|                | Fa 2007 | Sp 2008 | Fa 2008 | Sp 2009 | Fa 2009 | Sp 2010 |
|----------------|---------|---------|---------|---------|---------|---------|
| Success        | 37%     | 41%     | 51%     | 38%     | 56%     | 43%     |
| Non-Success    | 51%     | 51%     | 38%     | 56%     | 40%     | 51%     |
| Withdrawal     | 12%     | 7%      | 11%     | 5%      | 4%      | 7%      |
| Total Percent  | 100%    | 100%    | 100%    | 100%    | 100%    | 100%    |
| Total Enrolled | 43      | 70      | 79      | 55      | 77      | 89      |