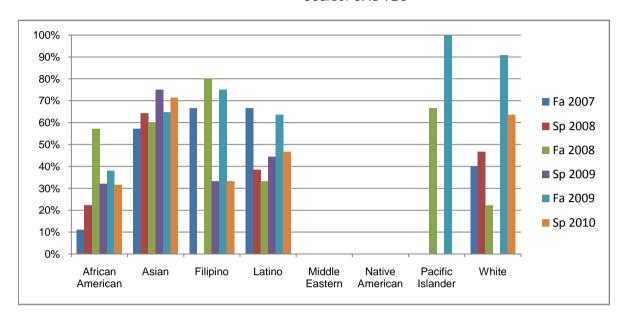

Chabot Success Rates By Ethnicity and Semester Course: CAS 72C

|           |                | Fa 2007 | Sp 2008 | Fa 2008 | Sp 2009 | Fa 2009 | Sp 2010 |
|-----------|----------------|---------|---------|---------|---------|---------|---------|
| African A | merican        |         |         |         |         |         |         |
|           | Success        | 11%     | 22%     | 57%     | 32%     | 38%     | 32%     |
|           | Non-Success    | 78%     | 72%     | 34%     | 60%     | 59%     | 63%     |
|           | Withdrawal     | 11%     | 6%      | 9%      | 8%      | 3%      | 5%      |
|           | Total Percent  | 100%    | 100%    | 100%    | 100%    | 100%    | 100%    |
|           | Total Enrolled | 18      | 18      | 35      | 25      | 29      | 38      |
| Asian     |                |         |         |         |         |         |         |
|           | Success        | 57%     | 64%     | 60%     | 75%     | 65%     | 71%     |
|           | Non-Success    | 29%     | 29%     | 20%     | 25%     | 24%     | 21%     |
|           | Withdrawal     | 14%     | 7%      | 20%     | 0%      | 12%     | 7%      |
|           | Total Percent  | 100%    | 100%    | 100%    | 100%    | 100%    | 100%    |
|           | Total Enrolled | 7       | 14      | 10      | 8       | 17      | 14      |
| Filipino  |                |         |         |         |         |         |         |
|           | Success        | 67%     | 0%      | 80%     | 33%     | 75%     | 33%     |
|           | Non-Success    | 33%     | 100%    | 20%     | 67%     | 25%     | 50%     |
|           | Withdrawal     | 0%      | 0%      | 0%      | 0%      | 0%      | 17%     |
|           | Total Percent  | 100%    | 100%    | 100%    | 100%    | 100%    | 100%    |
|           | Total Enrolled | 3       | 1       | 5       | 3       | 4       | 6       |
| Latino    |                |         |         |         |         |         |         |
|           | Success        | 67%     | 38%     | 33%     | 44%     | 64%     | 47%     |
|           | Non-Success    | 17%     | 46%     | 53%     | 56%     | 36%     | 40%     |
|           | Withdrawal     | 17%     | 15%     | 13%     | 0%      | 0%      | 13%     |
|           | Total Percent  | 100%    |         | 100%    |         | 100%    | 100%    |
|           | Total Enrolled | 6       | 13      | 15      | 9       | 11      | 15      |
| Middle Ea | stern          |         |         |         |         |         |         |
|           | Success        | 0%      |         | 0%      | 0%      | 0%      | 0%      |
|           | Non-Success    | 0%      |         | 0%      |         | 100%    | 0%      |
|           | Withdrawal     | 0%      | 0%      | 0%      | 0%      | 0%      | 0%      |

|            | Total Percent  | 0%   | 0%   | 0%   | 0%   | 100% | 0%   |
|------------|----------------|------|------|------|------|------|------|
|            | Total Enrolled | 0    | 0    | 0    | 0    | 1    | 0    |
| Native A   | merican        |      |      |      |      |      |      |
|            | Success        | 0%   | 0%   | 0%   | 0%   | 0%   | 0%   |
|            | Non-Success    | 0%   | 100% | 0%   | 100% | 0%   | 0%   |
|            | Withdrawal     | 0%   | 0%   | 0%   | 0%   | 0%   | 0%   |
|            | Total Percent  | 0%   | 100% | 0%   | 100% | 0%   | 0%   |
|            | Total Enrolled | 0    | 1    | 0    | 1    | 0    | 0    |
| Pacific Is | slander        |      |      |      |      |      |      |
|            | Success        | 0%   | 0%   | 67%  | 0%   | 100% | 0%   |
|            | Non-Success    | 0%   | 0%   | 33%  | 100% | 0%   | 100% |
|            | Withdrawal     | 0%   | 0%   | 0%   | 0%   | 0%   | 0%   |
|            | Total Percent  | 0%   | 0%   | 100% | 100% | 100% | 100% |
|            | Total Enrolled | 0    | 0    | 3    | 1    | 1    | 1    |
| White      |                |      |      |      |      |      |      |
|            | Success        | 40%  | 47%  | 22%  | 0%   | 91%  | 64%  |
|            | Non-Success    | 60%  | 53%  | 56%  | 75%  | 9%   | 36%  |
|            | Withdrawal     | 0%   | 0%   | 22%  | 25%  | 0%   | 0%   |
|            | Total Percent  | 100% | 100% | 100% | 100% | 100% | 100% |
|            | Total Enrolled | 5    | 15   | 9    | 4    | 11   | 11   |