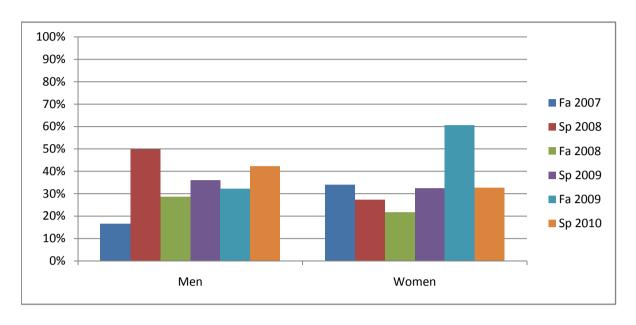

Chabot Success Rates By Gender and Semester Course: CAS 72D

|                | Fa 2007 | Sp 2008 | Fa 2008 | Sp 2009 | Fa 2009 | Sp 2010 |
|----------------|---------|---------|---------|---------|---------|---------|
| Men            |         | •       |         | •       |         | •       |
| Success        | 17%     | 50%     | 29%     | 36%     | 32%     | 42%     |
| Non-Success    | 67%     | 36%     | 43%     | 60%     | 35%     | 38%     |
| Withdrawal     | 17%     | 14%     | 29%     | 4%      | 32%     | 19%     |
| Total Percent  | 100%    | 100%    | 100%    | 100%    | 100%    | 100%    |
| Total Enrolled | 6       | 14      | 7       | 25      | 31      | 26      |
| Women          |         |         |         |         |         |         |
| Success        | 34%     | 27%     | 22%     | 32%     | 61%     | 33%     |
| Non-Success    | 52%     | 59%     | 63%     | 54%     | 20%     | 55%     |
| Withdrawal     | 14%     | 14%     | 16%     | 14%     | 20%     | 12%     |
| Total Percent  | 100%    | 100%    | 100%    | 100%    | 100%    | 100%    |
| Total Enrolled | 50      | 51      | 32      | 71      | 71      | 58      |