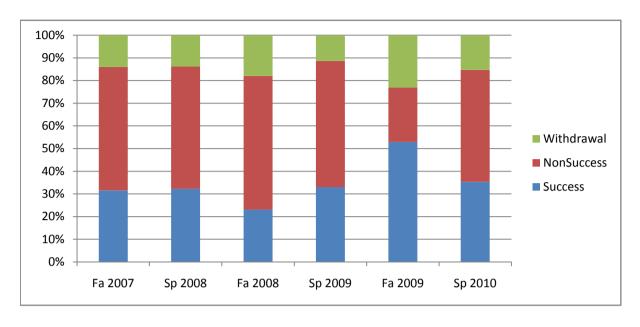

Chabot Success, Non-Success, and Withdrawal Rates By Semester Course: CAS 72D

|                | Fa 2007 | Sp 2008    | Fa 2008 | Sp 2009 | Fa 2009 | Sp 2010 |
|----------------|---------|------------|---------|---------|---------|---------|
| Success        | 32%     | 32%        | 23%     | 33%     | 53%     | 35%     |
| Non-Success    | 54%     | 54%        | 59%     | 56%     | 24%     | 49%     |
| Withdrawal     | 14%     | 14%        | 18%     | 11%     | 23%     | 15%     |
| Total Percent  | 100%    | 100%       | 100%    | 100%    | 100%    | 100%    |
| Total Enrolled | 57      | <b>6</b> 5 | 39      | 97      | 104     | 85      |