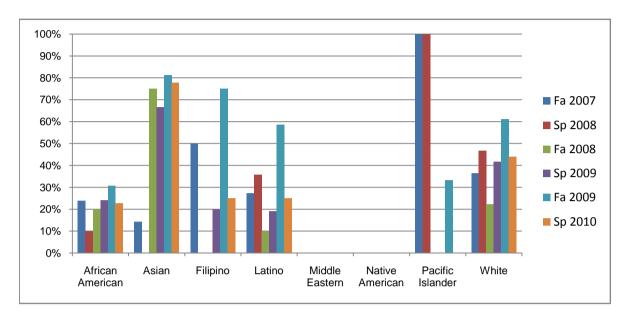

Chabot Success Rates By Ethnicity and Semester Course: CAS 72D

|            |                | Fa 2007 | Sp 2008 | Fa 2008 | Sp 2009 | Fa 2009 | Sp 2010 |
|------------|----------------|---------|---------|---------|---------|---------|---------|
| African Ar | merican        |         |         |         |         |         |         |
|            | Success        | 24%     | 10%     | 20%     | 24%     | 31%     | 23%     |
|            | Non-Success    | 57%     | 80%     | 73%     | 68%     | 42%     | 50%     |
|            | Withdrawal     | 19%     | 10%     | 7%      | 8%      | 27%     | 27%     |
|            | Total Percent  | 100%    | 100%    | 100%    | 100%    | 100%    | 100%    |
|            | Total Enrolled | 21      | 20      | 15      | 25      | 26      | 22      |
| Asian      |                |         |         |         |         |         |         |
|            | Success        | 14%     | 0%      | 75%     | 67%     | 81%     | 78%     |
|            | Non-Success    | 57%     | 33%     | 0%      | 33%     | 13%     | 11%     |
|            | Withdrawal     | 29%     | 67%     | 25%     | 0%      | 6%      | 11%     |
|            | Total Percent  | 100%    | 100%    | 100%    | 100%    | 100%    | 100%    |
|            | Total Enrolled | 7       | 3       | 4       | 12      | 16      | 9       |
| Filipino   |                |         |         |         |         |         |         |
|            | Success        | 50%     | 0%      | 0%      | 20%     | 75%     | 25%     |
|            | Non-Success    | 50%     | 100%    | 0%      | 60%     | 0%      | 50%     |
|            | Withdrawal     | 0%      | 0%      | 0%      | 20%     | 25%     | 25%     |
|            | Total Percent  | 100%    | 100%    | 0%      |         | 100%    | 100%    |
|            | Total Enrolled | 2       | 1       | 0       | 5       | 4       | 4       |
| Latino     |                |         |         |         |         |         |         |
|            | Success        | 27%     | 36%     |         | 19%     | 59%     | 25%     |
|            | Non-Success    | 64%     | 50%     |         |         | 21%     | 63%     |
|            | Withdrawal     | 9%      | 14%     | 30%     |         | 21%     | 13%     |
|            | Total Percent  | 100%    | 100%    | 100%    | 100%    | 100%    | 100%    |
|            | Total Enrolled | 11      | 14      | 10      | 21      | 29      | 16      |
| Middle Ea  | stern          |         |         |         |         |         |         |
|            | Success        | 0%      | 0%      |         |         | 0%      | 0%      |
|            | Non-Success    | 0%      | 0%      |         | 0%      | 0%      | 0%      |
|            | Withdrawal     | 0%      | 0%      | 0%      | 0%      | 100%    | 0%      |

|            | Total Percent  | 0%   | 0%   | 0%   | 0%   | 100% | 0%   |
|------------|----------------|------|------|------|------|------|------|
|            | Total Enrolled | 0    | 0    | 0    | 0    | 1    | 0    |
| Native A   | merican        |      |      |      |      |      |      |
|            | Success        | 0%   | 0%   | 0%   | 0%   | 0%   | 0%   |
|            | Non-Success    | 0%   | 50%  | 0%   | 50%  | 100% | 0%   |
|            | Withdrawal     | 0%   | 50%  | 0%   | 50%  | 0%   | 0%   |
|            | Total Percent  | 0%   | 100% | 0%   | 100% | 100% | 0%   |
|            | Total Enrolled | 0    | 2    | 0    | 2    | 1    | 0    |
| Pacific Is | slander        |      |      |      |      |      |      |
|            | Success        | 100% | 100% | 0%   | 0%   | 33%  | 0%   |
|            | Non-Success    | 0%   | 0%   | 0%   | 0%   | 33%  | 0%   |
|            | Withdrawal     | 0%   | 0%   | 0%   | 0%   | 33%  | 0%   |
|            | Total Percent  | 100% | 100% | 0%   | 0%   | 100% | 0%   |
|            | Total Enrolled | 1    | 2    | 0    | 0    | 3    | 0    |
| White      |                |      |      |      |      |      |      |
|            | Success        | 36%  | 47%  | 22%  | 42%  | 61%  | 44%  |
|            | Non-Success    | 55%  | 40%  | 56%  | 46%  | 17%  | 52%  |
|            | Withdrawal     | 9%   | 13%  | 22%  | 13%  | 22%  | 4%   |
|            | Total Percent  | 100% | 100% | 100% | 100% | 100% | 100% |
|            | Total Enrolled | 11   | 15   | 9    | 24   | 18   | 25   |