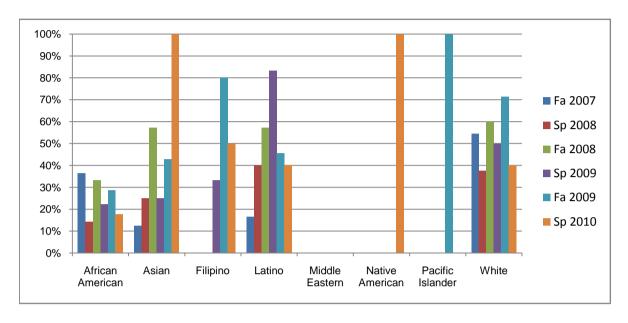

Chabot Success Rates By Ethnicity and Semester Course: CAS 72F

|           |                | Fa 2007 | Sp 2008 | Fa 2008 | Sp 2009 | Fa 2009 | Sp 2010 |
|-----------|----------------|---------|---------|---------|---------|---------|---------|
| African A | merican        |         |         |         |         |         |         |
|           | Success        | 36%     | 14%     | 33%     | 22%     | 29%     | 18%     |
|           | Non-Success    | 59%     | 86%     | 67%     | 56%     | 57%     | 53%     |
|           | Withdrawal     | 5%      | 0%      | 0%      | 22%     | 14%     | 29%     |
|           | Total Percent  | 100%    | 100%    | 100%    | 100%    | 100%    | 100%    |
|           | Total Enrolled | 22      | 7       | 12      | 9       | 28      | 17      |
| Asian     |                |         |         |         |         |         |         |
|           | Success        | 13%     | 25%     | 57%     | 25%     | 43%     | 100%    |
|           | Non-Success    | 75%     | 75%     | 0%      | 75%     | 43%     | 0%      |
|           | Withdrawal     | 13%     | 0%      | 43%     | 0%      | 14%     | 0%      |
|           | Total Percent  | 100%    | 100%    | 100%    | 100%    | 100%    | 100%    |
|           | Total Enrolled | 8       | 4       | 7       | 4       | 7       | 3       |
| Filipino  |                |         |         |         |         |         |         |
|           | Success        | 0%      | 0%      | 0%      | 33%     | 80%     | 50%     |
|           | Non-Success    | 100%    | 0%      | 100%    | 67%     | 20%     | 0%      |
|           | Withdrawal     | 0%      | 0%      | 0%      | 0%      | 0%      | 50%     |
|           | Total Percent  | 100%    | 0%      | 100%    |         | 100%    | 100%    |
|           | Total Enrolled | 1       | 0       | 1       | 3       | 5       | 4       |
| Latino    |                |         |         |         |         |         |         |
|           | Success        | 17%     | 40%     |         |         |         | 40%     |
|           | Non-Success    | 67%     |         |         | 17%     | 9%      | 50%     |
|           | Withdrawal     | 17%     | 0%      | 14%     | 0%      | 45%     | 10%     |
|           | Total Percent  | 100%    | 100%    | 100%    |         | 100%    | 100%    |
|           | Total Enrolled | 6       | 5       | 14      | 6       | 11      | 10      |
| Middle Ea | stern          |         |         |         |         |         |         |
|           | Success        | 0%      |         | 0%      |         |         | 0%      |
|           | Non-Success    | 0%      |         | 0%      |         | 100%    | 0%      |
|           | Withdrawal     | 0%      | 0%      | 0%      | 100%    | 0%      | 0%      |

|            | Total Percent  | 0%   | 0%   | 0%   | 100% | 100% | 0%   |
|------------|----------------|------|------|------|------|------|------|
|            | Total Enrolled | 0    | 0    | 0    | 1    | 1    | 0    |
| Native A   | merican        |      |      |      |      |      |      |
|            | Success        | 0%   | 0%   | 0%   | 0%   | 0%   | 100% |
|            | Non-Success    | 0%   | 0%   | 0%   | 100% | 100% | 0%   |
|            | Withdrawal     | 100% | 0%   | 0%   | 0%   | 0%   | 0%   |
|            | Total Percent  | 100% | 0%   | 0%   | 100% | 100% | 100% |
|            | Total Enrolled | 1    | 0    | 0    | 1    | 1    | 1    |
| Pacific Is | lander         |      |      |      |      |      |      |
|            | Success        | 0%   | 0%   | 0%   | 0%   | 100% | 0%   |
|            | Non-Success    | 0%   | 0%   | 100% | 100% | 0%   | 0%   |
|            | Withdrawal     | 100% | 0%   | 0%   | 0%   | 0%   | 100% |
|            | Total Percent  | 100% | 0%   | 100% | 100% | 100% | 100% |
|            | Total Enrolled | 1    | 0    | 1    | 1    | 1    | 1    |
| White      |                |      |      |      |      |      |      |
|            | Success        | 55%  | 38%  | 60%  | 50%  | 71%  | 40%  |
|            | Non-Success    | 36%  | 63%  | 30%  | 50%  | 0%   | 60%  |
|            | Withdrawal     | 9%   | 0%   | 10%  | 0%   | 29%  | 0%   |
|            | Total Percent  | 100% | 100% | 100% | 100% | 100% | 100% |
|            | Total Enrolled | 11   | 8    | 10   | 2    | 7    | 15   |