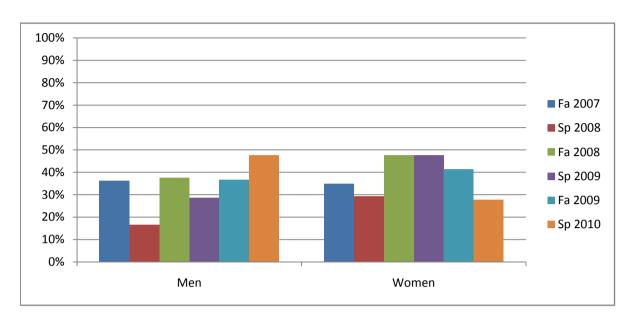

Chabot Success Rates By Gender and Semester Course: CAS 72F

|                | Fa 2007 | Sp 2008 | Fa 2008 | Sp 2009 | Fa 2009 | Sp 2010 |
|----------------|---------|---------|---------|---------|---------|---------|
| Men            |         | •       |         | •       |         |         |
| Success        | 36%     | 17%     | 38%     | 29%     | 37%     | 48%     |
| Non-Success    | 55%     | 83%     | 63%     | 57%     | 42%     | 24%     |
| Withdrawal     | 9%      | 0%      | 0%      | 14%     | 21%     | 29%     |
| Total Percent  | 100%    | 100%    | 100%    | 100%    | 100%    | 100%    |
| Total Enrolled | 11      | 6       | 8       | 7       | 19      | 21      |
| Women          |         |         |         |         |         |         |
| Success        | 35%     | 29%     | 48%     | 48%     | 41%     | 28%     |
| Non-Success    | 51%     | 71%     | 39%     | 48%     | 37%     | 61%     |
| Withdrawal     | 14%     | 0%      | 14%     | 5%      | 22%     | 11%     |
| Total Percent  | 100%    | 100%    | 100%    | 100%    | 100%    | 100%    |
| Total Enrolled | 43      | 17      | 44      | 21      | 46      | 36      |