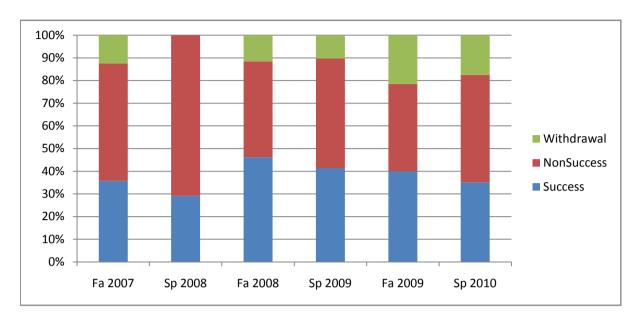

Chabot Success, Non-Success, and Withdrawal Rates By Semester Course: CAS 72F

|                | Fa 2007 | Sp 2008 | Fa 2008 | Sp 2009 | Fa 2009 | Sp 2010 |
|----------------|---------|---------|---------|---------|---------|---------|
| Success        | 36%     | 29%     | 46%     | 41%     | 40%     | 35%     |
| Non-Success    | 52%     | 71%     | 42%     | 48%     | 38%     | 47%     |
| Withdrawal     | 13%     | 0%      | 12%     | 10%     | 22%     | 18%     |
| Total Percent  | 100%    | 100%    | 100%    | 100%    | 100%    | 100%    |
| Total Enrolled | 56      | 24      | 52      | 29      | 65      | 57      |