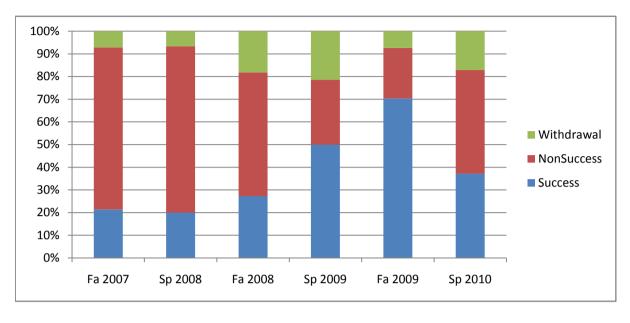

Chabot Success, Non-Success, and Withdrawal Rates By Semester Course: CAS 72G

|                | Fa 2007 | Sp 2008 | Fa 2008 | Sp 2009 | Fa 2009 | Sp 2010 |
|----------------|---------|---------|---------|---------|---------|---------|
| Success        | 21%     | 20%     | 27%     | 50%     | 70%     | 37%     |
| Non-Success    | 71%     | 73%     | 55%     | 29%     | 22%     | 46%     |
| Withdrawal     | 7%      | 7%      | 18%     | 21%     | 7%      | 17%     |
| Total Percent  | 100%    | 100%    | 100%    | 100%    | 100%    | 100%    |
| Total Enrolled | 14      | 15      | 11      | 14      | 27      | 35      |