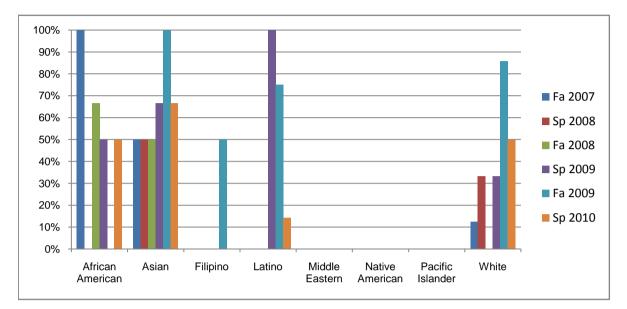

Chabot Success Rates By Ethnicity and Semester Course: CAS 72G

|                  |                | Fa 2007 | Sp 2008 | Fa 2008 | Sp 2009 | Fa 2009 | Sp 2010 |
|------------------|----------------|---------|---------|---------|---------|---------|---------|
| African American |                |         |         |         |         |         |         |
|                  | Success        | 100%    | 0%      | 67%     | 50%     | 0%      | 50%     |
|                  | Non-Success    | 0%      | 100%    | 33%     | 50%     | 100%    | 25%     |
|                  | Withdrawal     | 0%      | 0%      | 0%      | 0%      | 0%      | 25%     |
|                  | Total Percent  | 100%    | 100%    | 100%    | 100%    | 100%    | 100%    |
|                  | Total Enrolled | 1       | 1       | 3       | 2       | 2       | 4       |
| Asian            |                |         |         |         |         |         |         |
|                  | Success        | 50%     | 50%     | 50%     | 67%     | 100%    | 67%     |
|                  | Non-Success    | 50%     | 50%     | 0%      | 33%     | 0%      | 33%     |
|                  | Withdrawal     | 0%      | 0%      | 50%     | 0%      | 0%      | 0%      |
|                  | Total Percent  | 100%    | 100%    | 100%    | 100%    | 100%    | 100%    |
|                  | Total Enrolled | 2       | 2       | 2       | 3       | 3       | 6       |
| Filipino         |                |         |         |         |         |         |         |
|                  | Success        | 0%      | 0%      | 0%      | 0%      | 50%     | 0%      |
|                  | Non-Success    | 0%      | 67%     | 0%      | 100%    | 50%     | 40%     |
|                  | Withdrawal     | 0%      | 33%     | 0%      | 0%      | 0%      | 60%     |
|                  | Total Percent  | 0%      | 100%    | 0%      | 100%    | 100%    | 100%    |
|                  | Total Enrolled | 0       | 3       | 0       | 1       | 2       | 5       |
| Latino           |                |         |         |         |         |         |         |
|                  | Success        | 0%      | 0%      | 0%      | 100%    | 75%     | 14%     |
|                  | Non-Success    | 50%     | 100%    | 50%     | 0%      | 25%     | 86%     |
|                  | Withdrawal     | 50%     | 0%      | 50%     | 0%      | 0%      | 0%      |
|                  | Total Percent  | 100%    | 100%    | 100%    | 100%    | 100%    | 100%    |
|                  | Total Enrolled | 2       | 3       | 2       | 1       | 12      | 7       |
| Middle Eastern   |                |         |         |         |         |         |         |
|                  | Success        | 0%      | 0%      | 0%      | 0%      | 0%      | 0%      |
|                  | Non-Success    | 0%      | 0%      | 0%      | 0%      | 0%      | 0%      |
|                  | Withdrawal     | 0%      | 0%      | 0%      | 0%      | 0%      | 0%      |
|                  |                |         |         |         |         |         |         |

|            | Total Percent  | 0%   | 0%   | 0%   | 0%   | 0%   | 0%   |
|------------|----------------|------|------|------|------|------|------|
|            | Total Enrolled | 0    | 0    | 0    | 0    | 0    | 0    |
| Native Ar  | nerican        |      |      |      |      |      |      |
|            | Success        | 0%   | 0%   | 0%   | 0%   | 0%   | 0%   |
|            | Non-Success    | 0%   | 0%   | 0%   | 0%   | 0%   | 0%   |
|            | Withdrawal     | 0%   | 0%   | 0%   | 0%   | 0%   | 0%   |
|            | Total Percent  | 0%   | 0%   | 0%   | 0%   | 0%   | 0%   |
|            | Total Enrolled | 0    | 0    | 0    | 0    | 0    | 0    |
| Pacific Is | lander         |      |      |      |      |      |      |
|            | Success        | 0%   | 0%   | 0%   | 0%   | 0%   | 0%   |
|            | Non-Success    | 0%   | 0%   | 0%   | 0%   | 0%   | 0%   |
|            | Withdrawal     | 0%   | 0%   | 0%   | 0%   | 0%   | 0%   |
|            | Total Percent  | 0%   | 0%   | 0%   | 0%   | 0%   | 0%   |
|            | Total Enrolled | 0    | 0    | 0    | 0    | 0    | 0    |
| White      |                |      |      |      |      |      |      |
|            | Success        | 13%  | 33%  | 0%   | 33%  | 86%  | 50%  |
|            | Non-Success    | 88%  | 67%  | 100% | 33%  | 0%   | 40%  |
|            | Withdrawal     | 0%   | 0%   | 0%   | 33%  | 14%  | 10%  |
|            | Total Percent  | 100% | 100% | 100% | 100% | 100% | 100% |
|            | Total Enrolled | 8    | 6    | 3    | 3    | 7    | 10   |