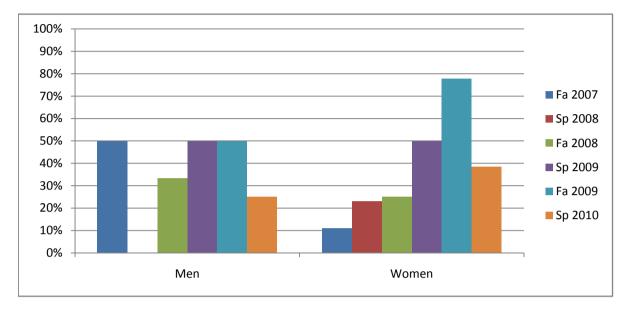

|                | Fa 2007 | Sp 2008 | Fa 2008 | Sp 2009 | Fa 2009 | Sp 2010 |
|----------------|---------|---------|---------|---------|---------|---------|
| Men            |         |         |         |         |         |         |
| Success        | 50%     | 0%      | 33%     | 50%     | 50%     | 25%     |
| Non-Success    | 50%     | 100%    | 67%     | 33%     | 38%     | 50%     |
| Withdrawal     | 0%      | 0%      | 0%      | 17%     | 13%     | 25%     |
| Total Percent  | 100%    | 100%    | 100%    | 100%    | 100%    | 100%    |
| Total Enrolled | 4       | 2       | 3       | 6       | 8       | 8       |
| Women          |         |         |         |         |         |         |
|                | 11%     | 23%     | 25%     | 50%     | 78%     | 38%     |
| Success        |         | 20/0    | 2070    | 00/0    |         |         |
| Non-Success    | 78%     | 69%     | 50%     | 25%     | 17%     | 46%     |
| Withdrawal     | 11%     | 8%      | 25%     | 25%     | 6%      | 15%     |
| Total Percent  | 100%    | 100%    | 100%    | 100%    | 100%    | 100%    |
| Total Enrolled | 9       | 13      | 8       | 8       | 18      | 26      |