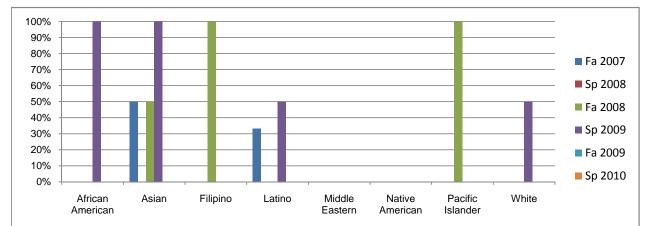

## Chabot Success Rates By Gender and Semester Course: CAS 72H

Chabot Success Rates By Ethnicity and Semester Course: CAS 72H

|             |                | Fa 2007 | Sp 2008 | Fa 2008 | Sp 2009 | Fa 2009  | Sp 2010 |
|-------------|----------------|---------|---------|---------|---------|----------|---------|
| African Ar  |                |         |         |         |         |          |         |
|             | Success        | 0%      | 0%      | 0%      | 100%    | 0%       | 0%      |
|             | Non-Success    | 100%    | 100%    | 100%    | 0%      | 0%       | 0%      |
|             | Withdrawal     | 0%      | 0%      | 0%      | 0%      | 0%       | 0%      |
|             | Total Percent  | 100%    | 100%    | 100%    | 100%    | 0%       | 0%      |
|             | Total Enrolled | 1       | 1       | 2       | 2       | 0        | 0       |
| Asian       |                |         |         |         |         |          |         |
|             | Success        | 50%     | 0%      | 50%     | 100%    | 0%       | 0%      |
|             | Non-Success    | 50%     | 100%    | 50%     | 0%      | 0%       | 0%      |
|             | Withdrawal     | 0%      | 0%      | 0%      | 0%      | 0%       | 0%      |
|             | Total Percent  | 100%    | 100%    | 100%    | 100%    | 0%       | 0%      |
|             | Total Enrolled | 2       | 1       | 2       | 1       | 0        | 0       |
| Filipino    |                |         |         |         |         |          |         |
|             | Success        | 0%      | 0%      | 100%    | 0%      | 0%       | 0%      |
|             | Non-Success    | 0%      | 0%      | 0%      | 0%      | 0%       | 0%      |
|             | Withdrawal     | 0%      | 0%      | 0%      | 0%      | 0%       | 0%      |
|             | Total Percent  | 0%      | 0%      | 100%    | 0%      | 0%       | 0%      |
|             | Total Enrolled | 0       | 0       | 1       | 0       | 0        | 0       |
| Latino      |                |         |         |         |         |          |         |
|             | Success        | 33%     | 0%      | 0%      | 50%     | 0%       | 0%      |
|             | Non-Success    | 33%     | 0%      | 0%      | 0%      | 0%       | 0%      |
|             | Withdrawal     | 33%     | 0%      | 0%      | 50%     | 0%       | 0%      |
|             | Total Percent  | 100%    | 0%      | 0%      | 100%    | 0%       | 0%      |
|             | Total Enrolled | 3       | 0       | 0       | 2       | 0        | 0,0     |
| Middle Ea   |                | •       | •       | •       | -       | •        | Ū       |
|             | Success        | 0%      | 0%      | 0%      | 0%      | 0%       | 0%      |
|             | Non-Success    | 0%      | 0%      | 0%      | 0%      | 0%       | 0%      |
|             | Withdrawal     | 0%      | 0%      | 0%      | 0%      | 0%       | 0%      |
|             | Total Percent  | 0%      | 0%      | 0%      | 0%      | 0%       | 0%      |
|             | Total Enrolled | 0/8     | 0,18    | 0,18    | 0,18    | 0,18     | 0/0     |
| Native Am   |                | U       | U       | U       | U       | U        | 0       |
| Native All  | Success        | 0%      | 0%      | 0%      | 0%      | 0%       | 0%      |
|             | Non-Success    | 0%      | 0%      | 0%      | 100%    | 0%       | 0%      |
|             | Withdrawal     | 0%      | 0%      | 0%      | 0%      | 0%<br>0% | 0%      |
|             |                |         |         |         |         |          |         |
|             | Total Percent  | 0%      | 0%      | 0%      | 100%    | 0%       | 0%      |
|             | Total Enrolled | 0       | 0       | 0       | 1       | 0        | 0       |
| Pacific Isl |                | 00/     | 00/     | 4000/   | 00/     | 00/      | 00/     |
|             | Success        | 0%      | 0%      | 100%    | 0%      | 0%       | 0%      |
|             | Non-Success    | 0%      | 0%      | 0%      | 0%      | 0%       | 0%      |
|             | Withdrawal     | 0%      | 0%      | 0%      | 0%      | 0%       | 0%      |
|             | Total Percent  | 0%      | 0%      | 100%    | 0%      | 0%       | 0%      |
|             | Total Enrolled | 0       | 0       | 1       | 0       | 0        | 0       |
| Nhite       |                |         |         |         |         |          |         |
|             | Success        | 0%      | 0%      | 0%      | 50%     | 0%       | 0%      |
|             | Non-Success    | 0%      | 100%    | 100%    | 0%      | 0%       | 0%      |
|             | Withdrawal     | 0%      | 0%      | 0%      | 50%     | 0%       | 0%      |
|             | Total Percent  | 0%      | 100%    | 100%    | 100%    | 0%       | 0%      |
|             | Total Enrolled | 0       | 2       | 1       | 2       | 0        | 0       |