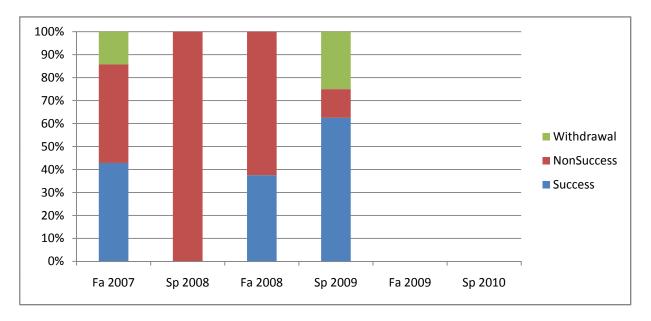

Chabot Success, Non-Success, and Withdrawal Rates By Semester Course: CAS 72H

|                | Fa 2007 | Sp 2008 | Fa 2008 | Sp 2009 | Fa 2009 | Sp 2010 |
|----------------|---------|---------|---------|---------|---------|---------|
| Success        | 43%     | 0%      | 38%     | 63%     | 0%      | 0%      |
| Non-Success    | 43%     | 100%    | 63%     | 13%     | 0%      | 0%      |
| Withdrawal     | 14%     | 0%      | 0%      | 25%     | 0%      | 0%      |
| Total Percent  | 100%    | 100%    | 100%    | 100%    | 0%      | 0%      |
| Total Enrolled | 7       | 4       | 8       | 8       | 0       | 0       |