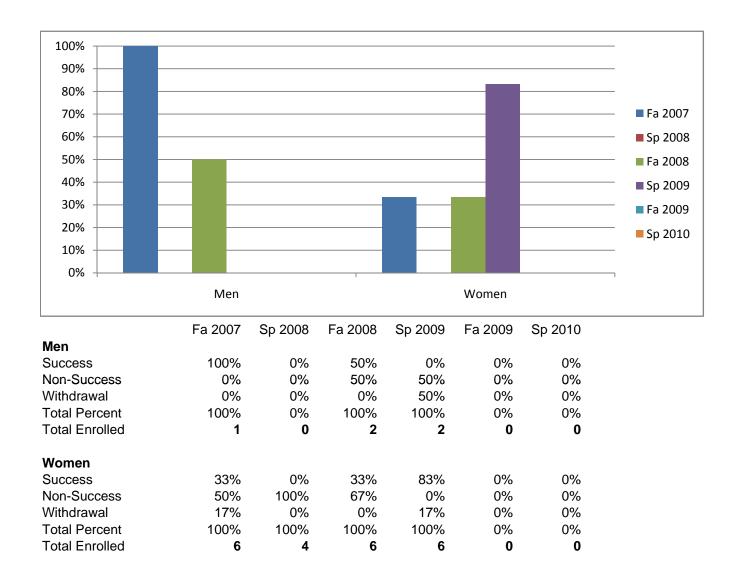

## Chabot Success Rates By Gender and Semester Course: CAS 72H

Chabot Success Rates By Ethnicity and Semester Course: CAS 72H

|             |                | Fa 2007 | Sp 2008 | Fa 2008 | Sp 2009 | Fa 2009  | Sp 2010 |
|-------------|----------------|---------|---------|---------|---------|----------|---------|
| African Ar  |                |         |         |         |         |          |         |
|             | Success        | 0%      | 0%      | 0%      | 100%    | 0%       | 0%      |
|             | Non-Success    | 100%    | 100%    | 100%    | 0%      | 0%       | 0%      |
|             | Withdrawal     | 0%      | 0%      | 0%      | 0%      | 0%       | 0%      |
|             | Total Percent  | 100%    | 100%    | 100%    | 100%    | 0%       | 0%      |
|             | Total Enrolled | 1       | 1       | 2       | 2       | 0        | 0       |
| Asian       |                |         |         |         |         |          |         |
|             | Success        | 50%     | 0%      | 50%     | 100%    | 0%       | 0%      |
|             | Non-Success    | 50%     | 100%    | 50%     | 0%      | 0%       | 0%      |
|             | Withdrawal     | 0%      | 0%      | 0%      | 0%      | 0%       | 0%      |
|             | Total Percent  | 100%    | 100%    | 100%    | 100%    | 0%       | 0%      |
|             | Total Enrolled | 2       | 1       | 2       | 1       | 0        | 0       |
| Filipino    |                |         |         |         |         |          |         |
|             | Success        | 0%      | 0%      | 100%    | 0%      | 0%       | 0%      |
|             | Non-Success    | 0%      | 0%      | 0%      | 0%      | 0%       | 0%      |
|             | Withdrawal     | 0%      | 0%      | 0%      | 0%      | 0%       | 0%      |
|             | Total Percent  | 0%      | 0%      | 100%    | 0%      | 0%       | 0%      |
|             | Total Enrolled | 0       | 0       | 1       | 0       | 0        | 0       |
| Latino      |                |         |         |         |         |          |         |
|             | Success        | 33%     | 0%      | 0%      | 50%     | 0%       | 0%      |
|             | Non-Success    | 33%     | 0%      | 0%      | 0%      | 0%       | 0%      |
|             | Withdrawal     | 33%     | 0%      | 0%      | 50%     | 0%       | 0%      |
|             | Total Percent  | 100%    | 0%      | 0%      | 100%    | 0%       | 0%      |
|             | Total Enrolled | 3       | 0       | 0       | 2       | 0        | 0,0     |
| Middle Ea   |                | •       | •       | •       | -       | •        | Ū       |
|             | Success        | 0%      | 0%      | 0%      | 0%      | 0%       | 0%      |
|             | Non-Success    | 0%      | 0%      | 0%      | 0%      | 0%       | 0%      |
|             | Withdrawal     | 0%      | 0%      | 0%      | 0%      | 0%       | 0%      |
|             | Total Percent  | 0%      | 0%      | 0%      | 0%      | 0%       | 0%      |
|             | Total Enrolled | 0/8     | 0,18    | 0,18    | 0,18    | 0,18     | 0/0     |
| Native Am   |                | U       | U       | U       | U       | U        | 0       |
| Native All  | Success        | 0%      | 0%      | 0%      | 0%      | 0%       | 0%      |
|             | Non-Success    | 0%      | 0%      | 0%      | 100%    | 0%       | 0%      |
|             | Withdrawal     | 0%      | 0%      | 0%      | 0%      | 0%<br>0% | 0%      |
|             |                |         |         |         |         |          |         |
|             | Total Percent  | 0%      | 0%      | 0%      | 100%    | 0%       | 0%      |
|             | Total Enrolled | 0       | 0       | 0       | 1       | 0        | 0       |
| Pacific Isl |                | 00/     | 00/     | 4000/   | 00/     | 00/      | 00/     |
|             | Success        | 0%      | 0%      | 100%    | 0%      | 0%       | 0%      |
|             | Non-Success    | 0%      | 0%      | 0%      | 0%      | 0%       | 0%      |
|             | Withdrawal     | 0%      | 0%      | 0%      | 0%      | 0%       | 0%      |
|             | Total Percent  | 0%      | 0%      | 100%    | 0%      | 0%       | 0%      |
|             | Total Enrolled | 0       | 0       | 1       | 0       | 0        | 0       |
| Nhite       |                |         |         |         |         |          |         |
|             | Success        | 0%      | 0%      | 0%      | 50%     | 0%       | 0%      |
|             | Non-Success    | 0%      | 100%    | 100%    | 0%      | 0%       | 0%      |
|             | Withdrawal     | 0%      | 0%      | 0%      | 50%     | 0%       | 0%      |
|             | Total Percent  | 0%      | 100%    | 100%    | 100%    | 0%       | 0%      |
|             | Total Enrolled | 0       | 2       | 1       | 2       | 0        | 0       |