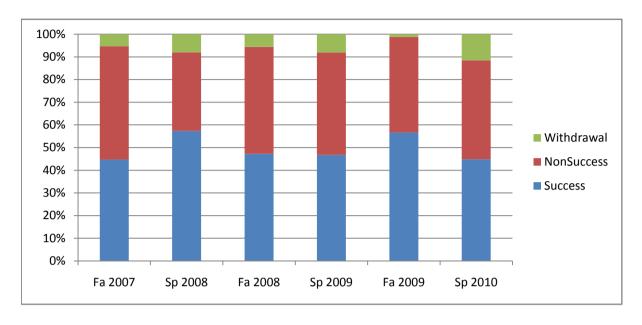

Chabot Success, Non-Success, and Withdrawal Rates By Semester Course: CAS 72J

|                | Fa 2007 | Sp 2008 | Fa 2008 | Sp 2009 | Fa 2009 | Sp 2010 |
|----------------|---------|---------|---------|---------|---------|---------|
| Success        | 45%     | 57%     | 47%     | 47%     | 57%     | 45%     |
| Non-Success    | 50%     | 35%     | 47%     | 45%     | 42%     | 44%     |
| Withdrawal     | 5%      | 8%      | 6%      | 8%      | 1%      | 11%     |
| Total Percent  | 100%    | 100%    | 100%    | 100%    | 100%    | 100%    |
| Total Enrolled | 38      | 75      | 72      | 62      | 83      | 87      |