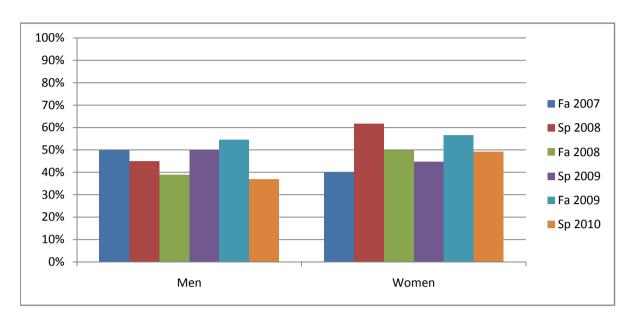

Chabot Success Rates By Gender and Semester Course: CAS 72J

|                | Fa 2007 | Sp 2008 | Fa 2008 | Sp 2009 | Fa 2009 | Sp 2010 |
|----------------|---------|---------|---------|---------|---------|---------|
| Men            |         | •       |         | •       |         | ·       |
| Success        | 50%     | 45%     | 39%     | 50%     | 55%     | 37%     |
| Non-Success    | 33%     | 50%     | 61%     | 43%     | 45%     | 56%     |
| Withdrawal     | 17%     | 5%      | 0%      | 7%      | 0%      | 7%      |
| Total Percent  | 100%    | 100%    | 100%    | 100%    | 100%    | 100%    |
| Total Enrolled | 6       | 20      | 18      | 14      | 11      | 27      |
| Women          |         |         |         |         |         |         |
| Success        | 40%     | 62%     | 50%     | 45%     | 57%     | 49%     |
| Non-Success    | 57%     | 29%     | 43%     | 47%     | 42%     | 39%     |
| Withdrawal     | 3%      | 9%      | 7%      | 9%      | 1%      | 12%     |
| Total Percent  | 100%    | 100%    | 100%    | 100%    | 100%    | 100%    |
| Total Enrolled | 30      | 55      | 54      | 47      | 69      | 59      |