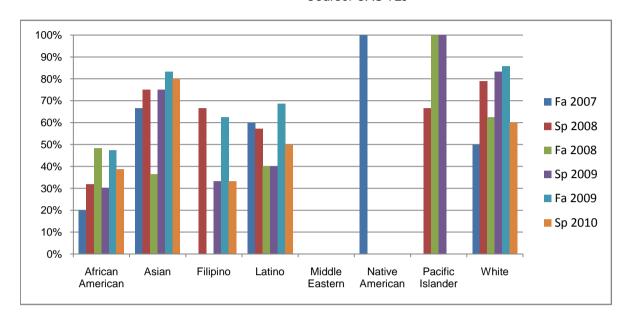

Chabot Success Rates By Ethnicity and Semester Course: CAS 72J

|                  |                | Fa 2007 | Sp 2008 | Fa 2008 | Sp 2009 | Fa 2009 | Sp 2010 |
|------------------|----------------|---------|---------|---------|---------|---------|---------|
| African American |                |         |         |         |         |         |         |
|                  | Success        | 20%     | 32%     | 48%     | 30%     | 48%     | 39%     |
|                  | Non-Success    | 73%     | 45%     | 52%     | 61%     | 53%     | 52%     |
|                  | Withdrawal     | 7%      | 23%     | 0%      | 9%      | 0%      | 10%     |
|                  | Total Percent  | 100%    | 100%    | 100%    | 100%    | 100%    | 100%    |
|                  | Total Enrolled | 15      | 22      | 31      | 33      | 40      | 31      |
| Asian            |                |         |         |         |         |         |         |
|                  | Success        | 67%     | 75%     | 36%     | 75%     | 83%     | 80%     |
|                  | Non-Success    | 33%     | 25%     | 36%     | 25%     | 17%     | 20%     |
|                  | Withdrawal     | 0%      | 0%      | 27%     | 0%      | 0%      | 0%      |
|                  | Total Percent  | 100%    | 100%    | 100%    | 100%    | 100%    | 100%    |
|                  | Total Enrolled | 9       | 8       | 11      | 12      | 6       | 5       |
| Filipino         |                |         |         |         |         |         |         |
|                  | Success        | 0%      |         | 0%      | 33%     | 63%     |         |
|                  | Non-Success    | 0%      |         |         | 33%     | 38%     | 50%     |
|                  | Withdrawal     | 0%      | 0%      | 0%      | 33%     | 0%      | 17%     |
|                  | Total Percent  | 0%      |         | 100%    | 100%    | 100%    | 100%    |
|                  | Total Enrolled | 0       | 3       | 1       | 3       | 8       | 6       |
| Latino           |                |         |         |         |         |         |         |
|                  | Success        | 60%     |         |         |         |         |         |
|                  | Non-Success    | 20%     | 43%     |         |         |         | 31%     |
|                  | Withdrawal     | 20%     | 0%      |         |         | 0%      | 19%     |
|                  | Total Percent  | 100%    | 100%    | 100%    |         | 100%    | 100%    |
|                  | Total Enrolled | 5       | 14      | 10      | 5       | 16      | 16      |
| Middle Eastern   |                |         |         |         |         |         |         |
|                  | Success        | 0%      |         |         |         |         |         |
|                  | Non-Success    | 0%      | 0%      |         | 0%      | 0%      | 0%      |
|                  | Withdrawal     | 0%      | 0%      | 0%      | 0%      | 0%      | 0%      |

|            | Total Percent  | 0%   | 0%   | 100% | 0%   | 0%   | 0%   |
|------------|----------------|------|------|------|------|------|------|
|            | Total Enrolled | 0    | 0    | 2    | 0    | 0    | 0    |
| Native A   | merican        |      |      |      |      |      |      |
|            | Success        | 100% | 0%   | 0%   | 0%   | 0%   | 0%   |
|            | Non-Success    | 0%   | 100% | 0%   | 0%   | 0%   | 0%   |
|            | Withdrawal     | 0%   | 0%   | 0%   | 0%   | 0%   | 0%   |
|            | Total Percent  | 100% | 100% | 0%   | 0%   | 0%   | 0%   |
|            | Total Enrolled | 1    | 1    | 0    | 0    | 0    | 0    |
| Pacific Is | slander        |      |      |      |      |      |      |
|            | Success        | 0%   | 67%  | 100% | 100% | 0%   | 0%   |
|            | Non-Success    | 0%   | 33%  | 0%   | 0%   | 100% | 100% |
|            | Withdrawal     | 0%   | 0%   | 0%   | 0%   | 0%   | 0%   |
|            | Total Percent  | 0%   | 100% | 100% | 100% | 100% | 100% |
|            | Total Enrolled | 0    | 3    | 2    | 1    | 1    | 1    |
| White      |                |      |      |      |      |      |      |
|            | Success        | 50%  | 79%  | 63%  | 83%  | 86%  | 60%  |
|            | Non-Success    | 50%  | 16%  | 25%  | 17%  | 14%  | 35%  |
|            | Withdrawal     | 0%   | 5%   | 13%  | 0%   | 0%   | 5%   |
|            | Total Percent  | 100% | 100% | 100% | 100% | 100% | 100% |
|            | Total Enrolled | 4    | 19   | 8    | 6    | 7    | 20   |