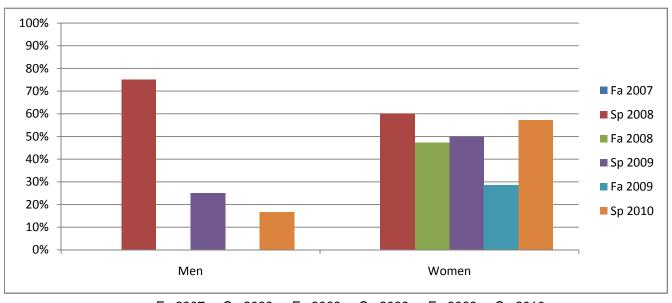

## Chabot Success Rates By Gender and Semester Course: CAS 72K

|                | Fa 2007 | Sp 2008 | Fa 2008 | Sp 2009 | Fa 2009 | Sp 2010 |
|----------------|---------|---------|---------|---------|---------|---------|
| Men            |         |         |         |         |         |         |
| Success        | 0%      | 75%     | 0%      | 25%     | 0%      | 17%     |
| Non-Success    | 0%      | 25%     | 50%     | 75%     | 83%     | 67%     |
| Withdrawal     | 0%      | 0%      | 50%     | 0%      | 17%     | 17%     |
| Total Percent  | 0%      | 100%    | 100%    | 100%    | 100%    | 100%    |
| Total Enrolled | 0       | 4       | 2       | 4       | 6       | 6       |
| Women          |         |         |         |         |         |         |
| Success        | 0%      | 60%     | 47%     | 50%     | 29%     | 57%     |
| Non-Success    | 0%      | 28%     | 37%     | 40%     | 57%     | 36%     |
| Withdrawal     | 0%      | 12%     | 16%     | 10%     | 14%     | 7%      |
| Total Percent  | 0%      | 100%    | 100%    | 100%    | 100%    | 100%    |
| Total Enrolled | 0       | 25      | 19      | 10      | 14      | 14      |