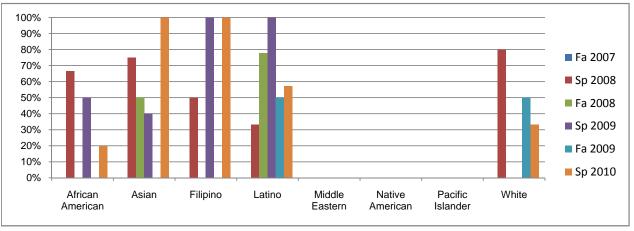

## Chabot Success Rates By Ethnicity and Semester Course: CAS 72K

|             |                | Fa 2007 | Sp 2008 | Fa 2008 | Sp 2009 | Fa 2009 | Sp 2010 |
|-------------|----------------|---------|---------|---------|---------|---------|---------|
| African A   |                |         |         |         |         |         |         |
|             | Success        | 0%      | 67%     | 0%      | 50%     | 0%      | 20%     |
|             | Non-Success    | 0%      | 33%     | 71%     | 50%     | 100%    | 60%     |
|             | Withdrawal     | 0%      | 0%      | 29%     | 0%      | 0%      | 20%     |
|             | Total Percent  | 0%      | 100%    | 100%    | 100%    | 100%    | 100%    |
|             | Total Enrolled | 0       | 6       | 7       | 4       | 7       | 5       |
| Asian       |                |         |         |         |         |         |         |
|             | Success        | 0%      | 75%     | 50%     | 40%     | 0%      | 100%    |
|             | Non-Success    | 0%      | 0%      | 0%      | 60%     | 100%    | 0%      |
|             | Withdrawal     | 0%      | 25%     | 50%     | 0%      | 0%      | 0%      |
|             | Total Percent  | 0%      | 100%    | 100%    | 100%    | 100%    | 100%    |
|             | Total Enrolled | 0       | 4       | 2       | 5       | 2       | 2       |
| Filipino    |                |         |         |         |         |         |         |
| -           | Success        | 0%      | 50%     | 0%      | 100%    | 0%      | 100%    |
|             | Non-Success    | 0%      | 0%      | 0%      | 0%      | 0%      | 0%      |
|             | Withdrawal     | 0%      | 50%     | 0%      | 0%      | 100%    | 0%      |
|             | Total Percent  | 0%      | 100%    | 0%      | 100%    | 100%    | 100%    |
|             | Total Enrolled | 0       | 2       | 0       | 1       | 1       | 1       |
| Latino      |                | •       | _       | -       | -       | _       | -       |
|             | Success        | 0%      | 33%     | 78%     | 100%    | 50%     | 57%     |
|             | Non-Success    | 0%      | 33%     | 11%     | 0%      | 0%      | 43%     |
|             | Withdrawal     | 0%      | 33%     | 11%     | 0%      | 50%     | 0%      |
|             | Total Percent  | 0%      | 100%    | 100%    | 100%    | 100%    | 100%    |
|             | Total Enrolled | 0       | 3       | 9       | 100%    | 4       | 7       |
| Middle Ea   |                | U       | 3       | 9       | ı       | 4       | ,       |
| viiuule La  | Success        | 0%      | 0%      | 0%      | 0%      | 0%      | 0%      |
|             |                | 0%      | 0%      | 0%      | 0%      | 0%      | 0%      |
|             | Non-Success    |         |         |         |         |         |         |
|             | Withdrawal     | 0%      | 0%      | 0%      | 0%      | 0%      | 0%      |
|             | Total Percent  | 0%      | 0%      | 0%      | 0%      | 0%      | 0%      |
|             | Total Enrolled | 0       | 0       | 0       | 0       | 0       | 0       |
| Native Am   |                |         |         |         |         |         |         |
|             | Success        | 0%      | 0%      | 0%      | 0%      | 0%      | 0%      |
|             | Non-Success    | 0%      | 0%      | 0%      | 0%      | 0%      | 0%      |
|             | Withdrawal     | 0%      | 0%      | 0%      | 0%      | 0%      | 0%      |
|             | Total Percent  | 0%      | 0%      | 0%      | 0%      | 0%      | 0%      |
|             | Total Enrolled | 0       | 0       | 0       | 0       | 0       | 0       |
| Pacific Isl |                |         |         |         |         |         |         |
|             | Success        | 0%      | 0%      | 0%      | 0%      | 0%      | 0%      |
|             | Non-Success    | 0%      | 0%      | 0%      | 0%      | 0%      | 0%      |
|             | Withdrawal     | 0%      | 0%      | 0%      | 0%      | 0%      | 0%      |
|             | Total Percent  | 0%      | 0%      | 0%      | 0%      | 0%      | 0%      |
|             | Total Enrolled | 0       | 0       | 0       | 0       | 0       | 0       |
| White       |                |         |         |         |         |         |         |
|             | Success        | 0%      | 80%     | 0%      | 0%      | 50%     | 33%     |
|             | Non-Success    | 0%      | 20%     | 100%    | 67%     | 50%     | 67%     |
|             | Withdrawal     | 0%      | 0%      | 0%      | 33%     | 0%      | 0%      |
|             | Total Percent  | 0%      | 100%    | 100%    | 100%    | 100%    | 100%    |
|             | Total Enrolled | 0       | 10      | 2       | 3       | 4       | 3       |