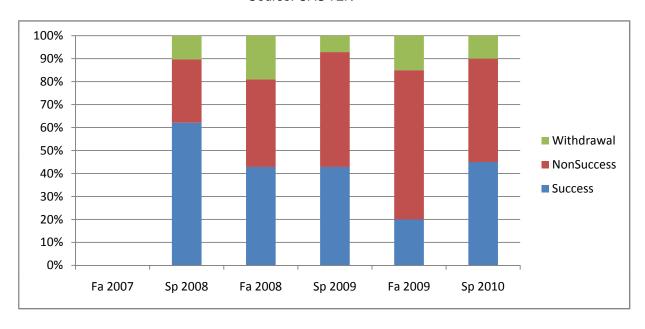

Chabot Success, Non-Success, and Withdrawal Rates By Semester Course: CAS 72K

|                | Fa 2007 | Sp 2008 | Fa 2008 | Sp 2009 | Fa 2009 | Sp 2010 |
|----------------|---------|---------|---------|---------|---------|---------|
| Success        | 0%      | 62%     | 43%     | 43%     | 20%     | 45%     |
| Non-Success    | 0%      | 28%     | 38%     | 50%     | 65%     | 45%     |
| Withdrawal     | 0%      | 10%     | 19%     | 7%      | 15%     | 10%     |
| Total Percent  | 0%      | 100%    | 100%    | 100%    | 100%    | 100%    |
| Total Enrolled | 0       | 29      | 21      | 14      | 20      | 20      |