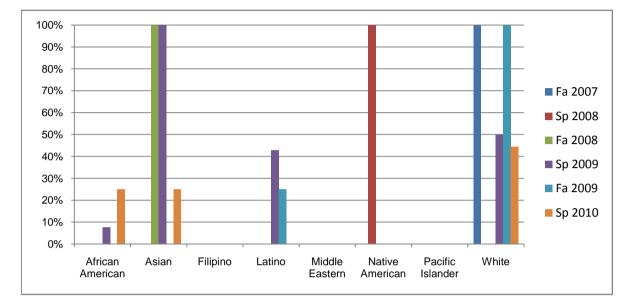

## Chabot Success Rates By Ethnicity and Semester Course: CAS 72M

|                  |                | Fa 2007 | Sp 2008 | Fa 2008 | Sp 2009 | Fa 2009 | Sp 2010 |
|------------------|----------------|---------|---------|---------|---------|---------|---------|
| African American |                |         |         |         |         |         |         |
|                  | Success        | 0%      | 0%      | 0%      | 8%      | 0%      | 25%     |
|                  | Non-Success    | 100%    | 0%      | 100%    | 85%     | 50%     | 50%     |
|                  | Withdrawal     | 0%      | 0%      | 0%      | 8%      | 50%     | 25%     |
|                  | Total Percent  | 100%    | 0%      | 100%    | 100%    | 100%    | 100%    |
|                  | Total Enrolled | 1       | 0       | 3       | 13      | 4       | 8       |
| Asian            |                |         |         |         |         |         |         |
|                  | Success        | 0%      | 0%      | 100%    | 100%    | 0%      | 25%     |
|                  | Non-Success    | 100%    | 100%    | 0%      | 0%      | 100%    | 75%     |
|                  | Withdrawal     | 0%      | 0%      | 0%      | 0%      | 0%      | 0%      |
|                  | Total Percent  | 100%    | 100%    | 100%    | 100%    | 100%    | 100%    |
|                  | Total Enrolled | 2       | 2       | 1       | 5       | 1       | 4       |
| Filipino         |                |         |         |         |         |         |         |
|                  | Success        | 0%      | 0%      | 0%      | 0%      | 0%      | 0%      |
|                  | Non-Success    | 0%      | 0%      | 100%    | 100%    | 100%    | 0%      |
|                  | Withdrawal     | 0%      | 0%      | 0%      | 0%      | 0%      | 100%    |
|                  | Total Percent  | 0%      | 0%      | 100%    | 100%    | 100%    | 100%    |
|                  | Total Enrolled | 0       | 0       | 1       | 3       | 1       | 1       |
| Latino           |                |         |         |         |         |         |         |
|                  | Success        | 0%      | 0%      | 0%      | 43%     | 25%     | 0%      |
|                  | Non-Success    | 50%     | 100%    | 100%    | 57%     | 75%     | 100%    |
|                  | Withdrawal     | 50%     | 0%      | 0%      | 0%      | 0%      | 0%      |
|                  | Total Percent  | 100%    | 100%    | 100%    | 100%    | 100%    | 100%    |
|                  | Total Enrolled | 2       | 1       | 1       | 7       | 4       | 4       |
| Middle Ea        | stern          |         |         |         |         |         |         |
|                  | Success        | 0%      | 0%      | 0%      | 0%      | 0%      | 0%      |
|                  | Non-Success    | 0%      | 0%      | 0%      | 0%      | 100%    | 0%      |
|                  | Withdrawal     | 0%      | 0%      | 0%      | 0%      | 0%      | 0%      |
|                  |                |         |         |         |         |         |         |

| Total Percent    | 0%   | 0%   | 0% | 0%   | 100% | 0%   |
|------------------|------|------|----|------|------|------|
| Total Enrolled   | 0    | 0    | 0  | 0    | 1    | 0    |
| Native American  |      |      |    |      |      |      |
| Success          | 0%   | 100% | 0% | 0%   | 0%   | 0%   |
| Non-Success      | 0%   | 0%   | 0% | 0%   | 0%   | 0%   |
| Withdrawal       | 0%   | 0%   | 0% | 0%   | 0%   | 0%   |
| Total Percent    | 0%   | 100% | 0% | 0%   | 0%   | 0%   |
| Total Enrolled   | 0    | 1    | 0  | 0    | 0    | 0    |
| Pacific Islander |      |      |    |      |      |      |
| Success          | 0%   | 0%   | 0% | 0%   | 0%   | 0%   |
| Non-Success      | 0%   | 0%   | 0% | 0%   | 0%   | 0%   |
| Withdrawal       | 0%   | 0%   | 0% | 100% | 0%   | 0%   |
| Total Percent    | 0%   | 0%   | 0% | 100% | 0%   | 0%   |
| Total Enrolled   | 0    | 0    | 0  | 1    | 0    | 0    |
| White            |      |      |    |      |      |      |
| Success          | 100% | 0%   | 0% | 50%  | 100% | 44%  |
| Non-Success      | 0%   | 100% | 0% | 0%   | 0%   | 44%  |
| Withdrawal       | 0%   | 0%   | 0% | 50%  | 0%   | 11%  |
| Total Percent    | 100% | 100% | 0% | 100% | 100% | 100% |
| Total Enrolled   | 1    | 1    | 0  | 2    | 2    | 9    |