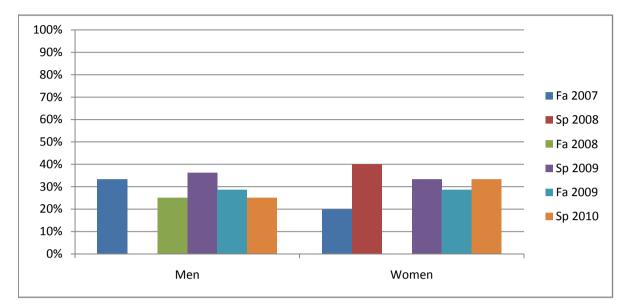

## Chabot Success Rates By Gender and Semester Course: CAS 72M

|                | Fa 2007 | Sp 2008 | Fa 2008 | Sp 2009 | Fa 2009 | Sp 2010 |
|----------------|---------|---------|---------|---------|---------|---------|
| Men            |         | -       |         |         |         | -       |
| Success        | 33%     | 0%      | 25%     | 36%     | 29%     | 25%     |
| Non-Success    | 67%     | 100%    | 75%     | 64%     | 57%     | 63%     |
| Withdrawal     | 0%      | 0%      | 0%      | 0%      | 14%     | 13%     |
| Total Percent  | 100%    | 100%    | 100%    | 100%    | 100%    | 100%    |
| Total Enrolled | 3       | 1       | 4       | 11      | 7       | 8       |
| Women          |         |         |         |         |         |         |
| Success        | 20%     | 40%     | 0%      | 33%     | 29%     | 33%     |
| Non-Success    | 60%     | 60%     | 100%    | 52%     | 57%     | 56%     |
| Withdrawal     | 20%     | 0%      | 0%      | 14%     | 14%     | 11%     |
| Total Percent  | 100%    | 100%    | 100%    | 100%    | 100%    | 100%    |
| Total Enrolled | 5       | 5       | 3       | 21      | 7       | 18      |