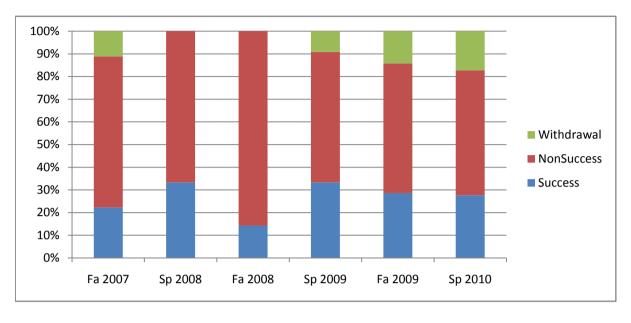

Chabot Success, Non-Success, and Withdrawal Rates By Semester Course: CAS 72M

|                | Fa 2007 | Sp 2008 | Fa 2008 | Sp 2009 | Fa 2009 | Sp 2010 |
|----------------|---------|---------|---------|---------|---------|---------|
| Success        | 22%     | 33%     | 14%     | 33%     | 29%     | 28%     |
| Non-Success    | 67%     | 67%     | 86%     | 58%     | 57%     | 55%     |
| Withdrawal     | 11%     | 0%      | 0%      | 9%      | 14%     | 17%     |
| Total Percent  | 100%    | 100%    | 100%    | 100%    | 100%    | 100%    |
| Total Enrolled | 9       | 6       | 7       | 33      | 14      | 29      |