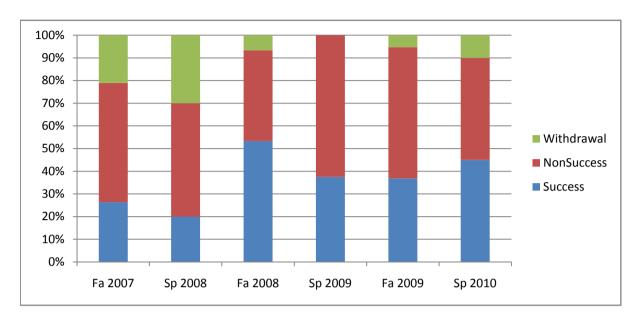

Chabot Success, Non-Success, and Withdrawal Rates By Semester Course: CAS 72N

|                | Fa 2007 | Sp 2008 | Fa 2008 | Sp 2009 | Fa 2009 | Sp 2010 |
|----------------|---------|---------|---------|---------|---------|---------|
| Success        | 26%     | 20%     | 53%     | 38%     | 37%     | 45%     |
| Non-Success    | 53%     | 50%     | 40%     | 63%     | 58%     | 45%     |
| Withdrawal     | 21%     | 30%     | 7%      | 0%      | 5%      | 10%     |
| Total Percent  | 100%    | 100%    | 100%    | 100%    | 100%    | 100%    |
| Total Enrolled | 19      | 10      | 15      | 16      | 19      | 20      |