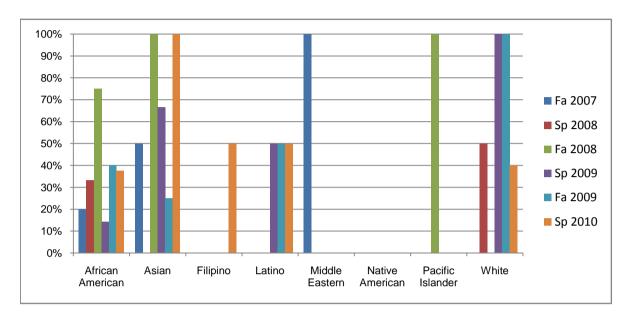

Chabot Success Rates By Ethnicity and Semester Course: CAS 72N

|                |                | Fa 2007 | Sp 2008 | Fa 2008 | Sp 2009 | Fa 2009 | Sp 2010 |
|----------------|----------------|---------|---------|---------|---------|---------|---------|
| African Ar     | nerican        |         |         |         |         |         |         |
|                | Success        | 20%     | 33%     | 75%     | 14%     | 40%     | 38%     |
|                | Non-Success    | 60%     | 67%     | 25%     | 86%     | 50%     | 50%     |
|                | Withdrawal     | 20%     | 0%      | 0%      | 0%      | 10%     | 13%     |
|                | Total Percent  | 100%    | 100%    | 100%    | 100%    | 100%    | 100%    |
|                | Total Enrolled | 5       | 3       | 4       | 7       | 10      | 8       |
| Asian          |                |         |         |         |         |         |         |
|                | Success        | 50%     | 0%      | 100%    | 67%     | 25%     | 100%    |
|                | Non-Success    | 50%     | 0%      | 0%      | 33%     | 75%     | 0%      |
|                | Withdrawal     | 0%      | 100%    | 0%      | 0%      | 0%      | 0%      |
|                | Total Percent  | 100%    | 100%    | 100%    | 100%    | 100%    | 100%    |
|                | Total Enrolled | 4       | 1       | 1       | 3       | 4       | 2       |
| Filipino       |                |         |         |         |         |         |         |
|                | Success        | 0%      | 0%      | 0%      | 0%      | 0%      | 50%     |
|                | Non-Success    | 0%      | 100%    | 100%    | 0%      | 100%    | 0%      |
|                | Withdrawal     | 0%      | 0%      | 0%      | 0%      | 0%      | 50%     |
|                | Total Percent  | 0%      | 100%    | 100%    | 0%      | 100%    | 100%    |
|                | Total Enrolled | 0       | 1       | 1       | 0       | 1       | 2       |
| Latino         |                |         |         |         |         |         |         |
|                | Success        | 0%      | 0%      | 0%      | 50%     | 50%     | 50%     |
|                | Non-Success    | 50%     | 50%     | 50%     | 50%     | 50%     | 50%     |
|                | Withdrawal     | 50%     | 50%     | 50%     | 0%      | 0%      | 0%      |
|                | Total Percent  | 100%    | 100%    | 100%    | 100%    | 100%    | 100%    |
|                | Total Enrolled | 2       | 2       | 2       | 2       | 2       | 2       |
| Middle Eastern |                |         |         |         |         |         |         |
|                | Success        | 100%    | 0%      |         | 0%      | 0%      | 0%      |
|                | Non-Success    | 0%      | 0%      |         | 0%      | 0%      | 0%      |
|                | Withdrawal     | 0%      | 0%      | 0%      | 0%      | 0%      | 0%      |

|             | Total Percent  | 100% | 0%   | 0%   | 0%   | 0%   | 0%   |
|-------------|----------------|------|------|------|------|------|------|
|             | Total Enrolled | 2    | 0    | 0    | 0    | 0    | 0    |
| Native An   | nerican        |      |      |      |      |      |      |
|             | Success        | 0%   | 0%   | 0%   | 0%   | 0%   | 0%   |
|             | Non-Success    | 0%   | 0%   | 0%   | 0%   | 0%   | 0%   |
|             | Withdrawal     | 0%   | 0%   | 0%   | 0%   | 0%   | 0%   |
|             | Total Percent  | 0%   | 0%   | 0%   | 0%   | 0%   | 0%   |
|             | Total Enrolled | 0    | 0    | 0    | 0    | 0    | 0    |
| Pacific Isl | ander          |      |      |      |      |      |      |
|             | Success        | 0%   | 0%   | 100% | 0%   | 0%   | 0%   |
|             | Non-Success    | 0%   | 0%   | 0%   | 0%   | 0%   | 0%   |
|             | Withdrawal     | 0%   | 0%   | 0%   | 0%   | 0%   | 0%   |
|             | Total Percent  | 0%   | 0%   | 100% | 0%   | 0%   | 0%   |
|             | Total Enrolled | 0    | 0    | 2    | 0    | 0    | 0    |
| White       |                |      |      |      |      |      |      |
|             | Success        | 0%   | 50%  | 0%   | 100% | 100% | 40%  |
|             | Non-Success    | 50%  | 0%   | 100% | 0%   | 0%   | 60%  |
|             | Withdrawal     | 50%  | 50%  | 0%   | 0%   | 0%   | 0%   |
|             | Total Percent  | 100% | 100% | 100% | 100% | 100% | 100% |
|             | Total Enrolled | 4    | 2    | 2    | 2    | 1    | 5    |