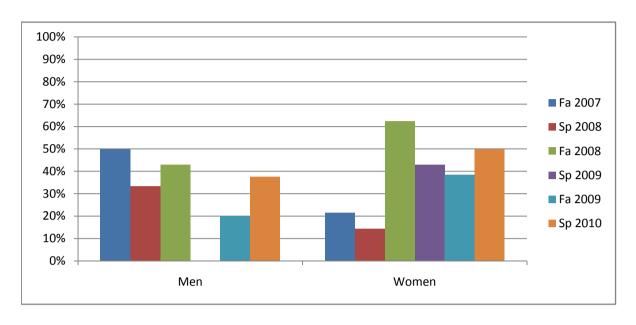

Chabot Success Rates By Gender and Semester Course: CAS 72N

|                | Fa 2007 | Sp 2008 | Fa 2008 | Sp 2009 | Fa 2009 | Sp 2010 |
|----------------|---------|---------|---------|---------|---------|---------|
| Men            |         | •       |         | •       |         |         |
| Success        | 50%     | 33%     | 43%     | 0%      | 20%     | 38%     |
| Non-Success    | 25%     | 67%     | 43%     | 100%    | 80%     | 63%     |
| Withdrawal     | 25%     | 0%      | 14%     | 0%      | 0%      | 0%      |
| Total Percent  | 100%    | 100%    | 100%    | 100%    | 100%    | 100%    |
| Total Enrolled | 4       | 3       | 7       | 2       | 5       | 8       |
| Women          |         |         |         |         |         |         |
| Success        | 21%     | 14%     | 63%     | 43%     | 38%     | 50%     |
| Non-Success    | 57%     | 43%     | 38%     | 57%     | 54%     | 33%     |
| Withdrawal     | 21%     | 43%     | 0%      | 0%      | 8%      | 17%     |
| Total Percent  | 100%    | 100%    | 100%    | 100%    | 100%    | 100%    |
| Total Enrolled | 14      | 7       | 8       | 14      | 13      | 12      |