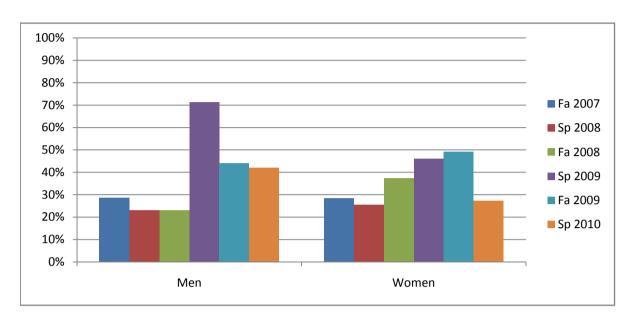

Chabot Success Rates By Gender and Semester Course: CAS 72E

|                | Fa 2007 | Sp 2008 | Fa 2008 | Sp 2009 | Fa 2009 | Sp 2010 |
|----------------|---------|---------|---------|---------|---------|---------|
| Men            |         | •       |         | •       |         |         |
| Success        | 29%     | 23%     | 23%     | 71%     | 44%     | 42%     |
| Non-Success    | 14%     | 62%     | 54%     | 21%     | 44%     | 42%     |
| Withdrawal     | 57%     | 15%     | 23%     | 7%      | 12%     | 16%     |
| Total Percent  | 100%    | 100%    | 100%    | 100%    | 100%    | 100%    |
| Total Enrolled | 21      | 13      | 13      | 14      | 25      | 19      |
| Women          |         |         |         |         |         |         |
| Success        | 28%     | 26%     | 37%     | 46%     | 49%     | 27%     |
| Non-Success    | 27%     | 59%     | 49%     | 31%     | 39%     | 51%     |
| Withdrawal     | 45%     | 15%     | 13%     | 23%     | 11%     | 22%     |
| Total Percent  | 100%    | 100%    | 100%    | 100%    | 100%    | 100%    |
| Total Enrolled | 67      | 39      | 75      | 39      | 61      | 55      |