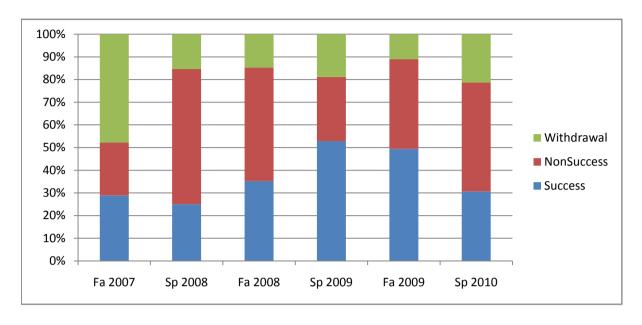

Chabot Success, Non-Success, and Withdrawal Rates By Semester Course: CAS 72E

|                | Fa 2007 | Sp 2008 | Fa 2008 | Sp 2009 | Fa 2009 | Sp 2010 |
|----------------|---------|---------|---------|---------|---------|---------|
| Success        | 29%     | 25%     | 35%     | 53%     | 49%     | 31%     |
| Non-Success    | 23%     | 60%     | 50%     | 28%     | 40%     | 48%     |
| Withdrawal     | 48%     | 15%     | 15%     | 19%     | 11%     | 21%     |
| Total Percent  | 100%    | 100%    | 100%    | 100%    | 100%    | 100%    |
| Total Enrolled | 90      | 52      | 88      | 53      | 91      | 75      |