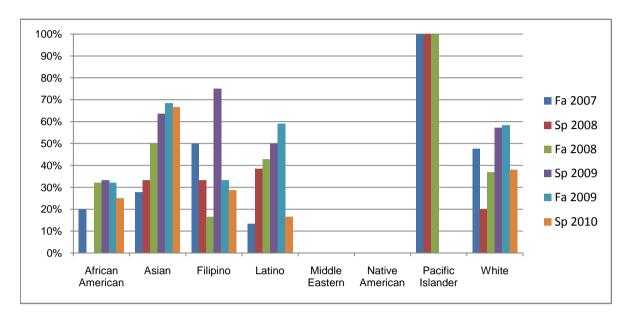

Chabot Success Rates By Ethnicity and Semester Course: CAS 72E

|           |                | Fa 2007 | Sp 2008 | Fa 2008 | Sp 2009 | Fa 2009 | Sp 2010 |
|-----------|----------------|---------|---------|---------|---------|---------|---------|
| African A | merican        |         |         |         |         |         | •       |
|           | Success        | 20%     | 0%      | 32%     | 33%     | 32%     | 25%     |
|           | Non-Success    | 20%     | 91%     | 56%     | 33%     | 48%     | 38%     |
|           | Withdrawal     | 60%     | 9%      | 12%     | 33%     | 20%     | 38%     |
|           | Total Percent  | 100%    | 100%    | 100%    | 100%    | 100%    | 100%    |
|           | Total Enrolled | 25      | 11      | 25      | 12      | 25      | 16      |
| Asian     |                |         |         |         |         |         |         |
|           | Success        | 28%     | 33%     | 50%     | 64%     | 68%     | 67%     |
|           | Non-Success    | 22%     | 33%     | 42%     | 27%     | 32%     | 22%     |
|           | Withdrawal     | 50%     | 33%     | 8%      | 9%      | 0%      | 11%     |
|           | Total Percent  | 100%    | 100%    | 100%    | 100%    | 100%    | 100%    |
|           | Total Enrolled | 18      | 3       | 12      | 11      | 19      | 9       |
| Filipino  |                |         |         |         |         |         |         |
|           | Success        | 50%     | 33%     | 17%     | 75%     | 33%     | 29%     |
|           | Non-Success    | 50%     | 67%     | 50%     | 0%      | 67%     | 43%     |
|           | Withdrawal     | 0%      | 0%      | 33%     | 25%     | 0%      | 29%     |
|           | Total Percent  | 100%    |         | 100%    | 100%    | 100%    | 100%    |
|           | Total Enrolled | 2       | 3       | 6       | 4       | 3       | 7       |
| Latino    |                |         |         |         |         |         |         |
|           | Success        | 13%     |         |         |         |         | 17%     |
|           | Non-Success    | 20%     |         |         | 38%     |         | 50%     |
|           | Withdrawal     | 67%     | 8%      | 0%      | 13%     | 18%     | 33%     |
|           | Total Percent  | 100%    |         | 100%    | 100%    |         | 100%    |
|           | Total Enrolled | 15      | 13      | 14      | 8       | 22      | 12      |
| Middle Ea | stern          |         |         |         |         |         |         |
|           | Success        | 0%      |         |         | 0%      | 0%      |         |
|           | Non-Success    | 0%      |         | 0%      | 0%      |         | 0%      |
|           | Withdrawal     | 0%      | 0%      | 0%      | 0%      | 0%      | 0%      |

|            | Total Percent  | 0%   | 0%   | 0%   | 0%   | 100% | 0%   |
|------------|----------------|------|------|------|------|------|------|
|            | Total Enrolled | 0    | 0    | 0    | 0    | 1    | 0    |
| Native A   | merican        |      |      |      |      |      |      |
|            | Success        | 0%   | 0%   | 0%   | 0%   | 0%   | 0%   |
|            | Non-Success    | 0%   | 0%   | 0%   | 0%   | 100% | 0%   |
|            | Withdrawal     | 0%   | 0%   | 0%   | 0%   | 0%   | 0%   |
|            | Total Percent  | 0%   | 0%   | 0%   | 0%   | 100% | 0%   |
|            | Total Enrolled | 0    | 0    | 0    | 0    | 1    | 0    |
| Pacific Is | slander        |      |      |      |      |      |      |
|            | Success        | 100% | 100% | 100% | 0%   | 0%   | 0%   |
|            | Non-Success    | 0%   | 0%   | 0%   | 0%   | 0%   | 0%   |
|            | Withdrawal     | 0%   | 0%   | 0%   | 0%   | 0%   | 0%   |
|            | Total Percent  | 100% | 100% | 100% | 0%   | 0%   | 0%   |
|            | Total Enrolled | 1    | 2    | 1    | 0    | 0    | 0    |
| White      |                |      |      |      |      |      |      |
|            | Success        | 48%  | 20%  | 37%  | 57%  | 58%  | 38%  |
|            | Non-Success    | 29%  | 60%  | 47%  | 29%  | 42%  | 62%  |
|            | Withdrawal     | 24%  | 20%  | 16%  | 14%  | 0%   | 0%   |
|            | Total Percent  | 100% | 100% | 100% | 100% | 100% | 100% |
|            | Total Enrolled | 21   | 15   | 19   | 14   | 12   | 21   |