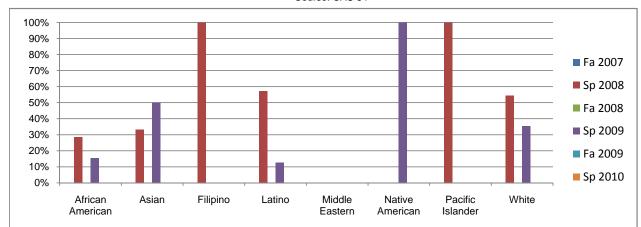

## Chabot Success Rates By Gender and Semester Course: CAS 84

Chabot Success Rates By Ethnicity and Semester Course: CAS 84

|               |                | Fa 2007  | Sp 2008 | Fa 2008 | Sp 2009 | Fa 2009 | Sp 2010 |
|---------------|----------------|----------|---------|---------|---------|---------|---------|
| African Ame   |                | <i>c</i> |         | <b></b> |         |         |         |
|               | Success        | 0%       | 29%     | 0%      | 15%     | 0%      | 0%      |
|               | Non-Success    | 0%       | 50%     | 0%      | 77%     | 0%      | 0%      |
|               | Withdrawal     | 0%       | 21%     | 0%      | 8%      | 0%      | 0%      |
|               | Total Percent  | 0%       | 100%    | 0%      | 100%    | 0%      | 0%      |
|               | Total Enrolled | 0        | 14      | 0       | 13      | 0       | 0       |
| Asian         |                |          |         |         |         |         |         |
|               | Success        | 0%       | 33%     | 0%      | 50%     | 0%      | 0%      |
|               | Non-Success    | 0%       | 33%     | 0%      | 50%     | 0%      | 0%      |
|               | Withdrawal     | 0%       | 33%     | 0%      | 0%      | 0%      | 0%      |
|               | Total Percent  | 0%       | 100%    | 0%      | 100%    | 0%      | 0%      |
|               | Total Enrolled | 0        | 3       | 0       | 8       | 0       | 0       |
| ilipino       |                |          |         |         |         |         |         |
|               | Success        | 0%       | 100%    | 0%      | 0%      | 0%      | 0%      |
|               | Non-Success    | 0%       | 0%      | 0%      | 33%     | 0%      | 0%      |
|               | Withdrawal     | 0%       | 0%      | 0%      | 67%     | 0%      | 0%      |
|               | Total Percent  | 0%       | 100%    | 0%      | 100%    | 0%      | 0%      |
|               | Total Enrolled | 0        | 1       | 0       | 3       | 0       | C       |
| _atino        |                |          |         |         |         |         |         |
|               | Success        | 0%       | 57%     | 0%      | 13%     | 0%      | 0%      |
|               | Non-Success    | 0%       | 0%      | 0%      | 63%     | 0%      | 0%      |
|               | Withdrawal     | 0%       | 43%     | 0%      | 25%     | 0%      | 0%      |
|               | Total Percent  | 0%       | 100%    | 0%      | 100%    | 0%      | 0%      |
|               | Total Enrolled | 0        | 7       | 0       | 8       | 0       | 0       |
| Middle Easte  |                | · ·      | •       | U U     | •       | · ·     | •       |
|               | Success        | 0%       | 0%      | 0%      | 0%      | 0%      | 0%      |
|               | Non-Success    | 0%       | 0%      | 0%      | 0%      | 0%      | 0%      |
|               | Withdrawal     | 0%       | 0%      | 0%      | 0%      | 0%      | 0%      |
|               | Total Percent  | 0%       | 0%      | 0%      | 0%      | 0%      | 0%      |
|               | Total Enrolled | 0        | 0,18    | 0       | 0,18    | 0,18    | 0/0     |
| Native Amer   |                | Ŭ        | Ū       | Ū       | Ū       | Ū       | v       |
| alive Amer    | Success        | 0%       | 0%      | 0%      | 100%    | 0%      | 0%      |
|               | Non-Success    | 0%       | 0%      | 0%      | 0%      | 0%      | 0%      |
|               | Withdrawal     | 0%       | 0%      | 0%      | 0%      | 0%      | 0%      |
|               | Total Percent  | 0%       | 0%      | 0%      | 100%    | 0%      | 0%      |
|               | Total Enrolled | 0%       | 0%      | 0%      | 100%    | 0%      | 0%      |
| Desifie Islam |                | U        | U       | U       | 1       | U       | U       |
| Pacific Islan |                | 00/      | 1000/   | 00/     | 00/     | 00/     | 00/     |
|               | Success        | 0%       | 100%    | 0%      | 0%      | 0%      | 0%      |
|               | Non-Success    | 0%       | 0%      | 0%      | 0%      | 0%      | 0%      |
|               | Withdrawal     | 0%       | 0%      | 0%      | 0%      | 0%      | 0%      |
|               | Total Percent  | 0%       | 100%    | 0%      | 0%      | 0%      | 0%      |
|               | Total Enrolled | 0        | 1       | 0       | 0       | 0       | 0       |
| White         |                |          |         |         |         |         |         |
|               | Success        | 0%       | 55%     | 0%      | 35%     | 0%      | 0%      |
|               | Non-Success    | 0%       | 45%     | 0%      | 41%     | 0%      | 0%      |
|               | Withdrawal     | 0%       | 0%      | 0%      | 24%     | 0%      | 0%      |
|               | Total Percent  | 0%       | 100%    | 0%      | 100%    | 0%      | 0%      |
|               | Total Enrolled | 0        | 11      | 0       | 17      | 0       | 0       |