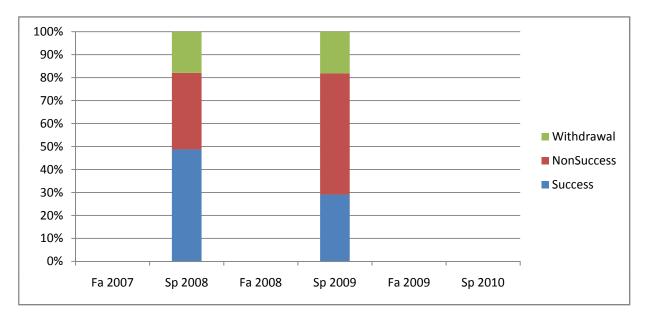

Chabot Success, Non-Success, and Withdrawal Rates By Semester Course: CAS 84

|                | Fa 2007 | Sp 2008 | Fa 2008 | Sp 2009 | Fa 2009 | Sp 2010 |
|----------------|---------|---------|---------|---------|---------|---------|
| Success        | 0%      | 49%     | 0%      | 29%     | 0%      | 0%      |
| Non-Success    | 0%      | 33%     | 0%      | 53%     | 0%      | 0%      |
| Withdrawal     | 0%      | 18%     | 0%      | 18%     | 0%      | 0%      |
| Total Percent  | 0%      | 100%    | 0%      | 100%    | 0%      | 0%      |
| Total Enrolled | 0       | 39      | 0       | 55      | 0       | 0       |