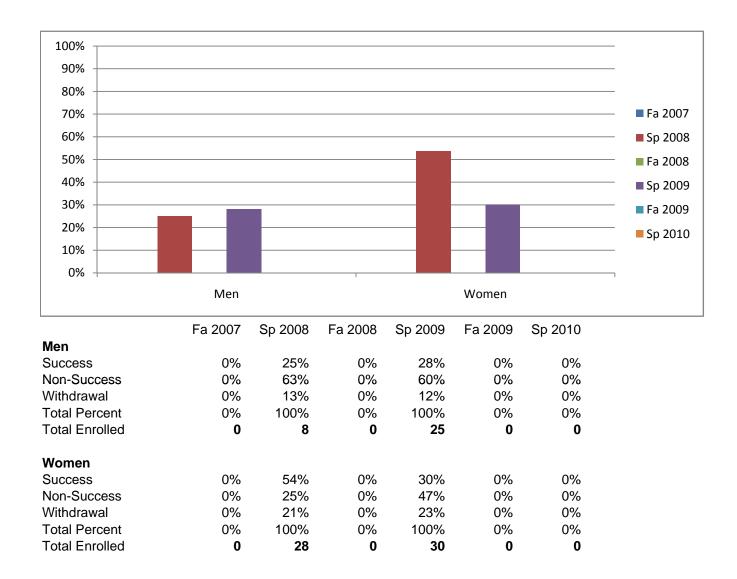

## Chabot Success Rates By Gender and Semester Course: CAS 84

Chabot Success Rates By Ethnicity and Semester Course: CAS 84

|               |                | Fa 2007  | Sp 2008 | Fa 2008 | Sp 2009 | Fa 2009 | Sp 2010 |
|---------------|----------------|----------|---------|---------|---------|---------|---------|
| African Ame   |                | <i>c</i> |         | <b></b> |         |         |         |
|               | Success        | 0%       | 29%     | 0%      | 15%     | 0%      | 0%      |
|               | Non-Success    | 0%       | 50%     | 0%      | 77%     | 0%      | 0%      |
|               | Withdrawal     | 0%       | 21%     | 0%      | 8%      | 0%      | 0%      |
|               | Total Percent  | 0%       | 100%    | 0%      | 100%    | 0%      | 0%      |
|               | Total Enrolled | 0        | 14      | 0       | 13      | 0       | 0       |
| Asian         |                |          |         |         |         |         |         |
|               | Success        | 0%       | 33%     | 0%      | 50%     | 0%      | 0%      |
|               | Non-Success    | 0%       | 33%     | 0%      | 50%     | 0%      | 0%      |
|               | Withdrawal     | 0%       | 33%     | 0%      | 0%      | 0%      | 0%      |
|               | Total Percent  | 0%       | 100%    | 0%      | 100%    | 0%      | 0%      |
|               | Total Enrolled | 0        | 3       | 0       | 8       | 0       | 0       |
| ilipino       |                |          |         |         |         |         |         |
|               | Success        | 0%       | 100%    | 0%      | 0%      | 0%      | 0%      |
|               | Non-Success    | 0%       | 0%      | 0%      | 33%     | 0%      | 0%      |
|               | Withdrawal     | 0%       | 0%      | 0%      | 67%     | 0%      | 0%      |
|               | Total Percent  | 0%       | 100%    | 0%      | 100%    | 0%      | 0%      |
|               | Total Enrolled | 0        | 1       | 0       | 3       | 0       | C       |
| _atino        |                |          |         |         |         |         |         |
|               | Success        | 0%       | 57%     | 0%      | 13%     | 0%      | 0%      |
|               | Non-Success    | 0%       | 0%      | 0%      | 63%     | 0%      | 0%      |
|               | Withdrawal     | 0%       | 43%     | 0%      | 25%     | 0%      | 0%      |
|               | Total Percent  | 0%       | 100%    | 0%      | 100%    | 0%      | 0%      |
|               | Total Enrolled | 0        | 7       | 0       | 8       | 0       | 0       |
| Middle Easte  |                | · ·      | •       | U U     | •       | · ·     | •       |
|               | Success        | 0%       | 0%      | 0%      | 0%      | 0%      | 0%      |
|               | Non-Success    | 0%       | 0%      | 0%      | 0%      | 0%      | 0%      |
|               | Withdrawal     | 0%       | 0%      | 0%      | 0%      | 0%      | 0%      |
|               | Total Percent  | 0%       | 0%      | 0%      | 0%      | 0%      | 0%      |
|               | Total Enrolled | 0        | 0,18    | 0       | 0,18    | 0,18    | 0/0     |
| Native Amer   |                | Ŭ        | Ū       | Ū       | Ū       | Ū       | v       |
| alive Amer    | Success        | 0%       | 0%      | 0%      | 100%    | 0%      | 0%      |
|               | Non-Success    | 0%       | 0%      | 0%      | 0%      | 0%      | 0%      |
|               | Withdrawal     | 0%       | 0%      | 0%      | 0%      | 0%      | 0%      |
|               | Total Percent  | 0%       | 0%      | 0%      | 100%    | 0%      | 0%      |
|               | Total Enrolled | 0%       | 0%      | 0%      | 100%    | 0%      | 0%      |
| Desifie Islam |                | U        | U       | U       | 1       | U       | U       |
| Pacific Islan |                | 00/      | 1000/   | 00/     | 00/     | 00/     | 00/     |
|               | Success        | 0%       | 100%    | 0%      | 0%      | 0%      | 0%      |
|               | Non-Success    | 0%       | 0%      | 0%      | 0%      | 0%      | 0%      |
|               | Withdrawal     | 0%       | 0%      | 0%      | 0%      | 0%      | 0%      |
|               | Total Percent  | 0%       | 100%    | 0%      | 0%      | 0%      | 0%      |
|               | Total Enrolled | 0        | 1       | 0       | 0       | 0       | 0       |
| White         |                |          |         |         |         |         |         |
|               | Success        | 0%       | 55%     | 0%      | 35%     | 0%      | 0%      |
|               | Non-Success    | 0%       | 45%     | 0%      | 41%     | 0%      | 0%      |
|               | Withdrawal     | 0%       | 0%      | 0%      | 24%     | 0%      | 0%      |
|               | Total Percent  | 0%       | 100%    | 0%      | 100%    | 0%      | 0%      |
|               | Total Enrolled | 0        | 11      | 0       | 17      | 0       | 0       |