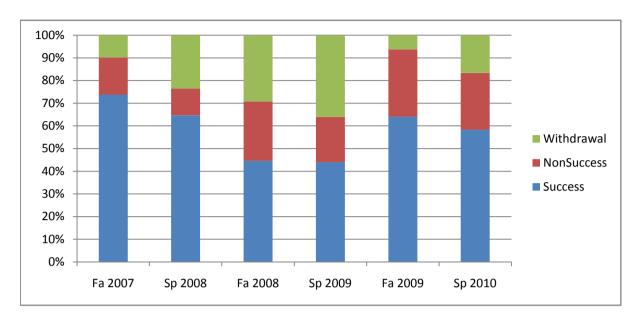

Chabot Success, Non-Success, and Withdrawal Rates By Semester Course: CAS 88A

|                | Fa 2007 | Sp 2008 | Fa 2008 | Sp 2009 | Fa 2009 | Sp 2010 |
|----------------|---------|---------|---------|---------|---------|---------|
| Success        | 74%     | 65%     | 45%     | 44%     | 64%     | 58%     |
| Non-Success    | 16%     | 12%     | 26%     | 20%     | 30%     | 25%     |
| Withdrawal     | 10%     | 24%     | 29%     | 36%     | 6%      | 17%     |
| Total Percent  | 100%    | 100%    | 100%    | 100%    | 100%    | 100%    |
| Total Enrolled | 61      | 17      | 65      | 25      | 64      | 36      |