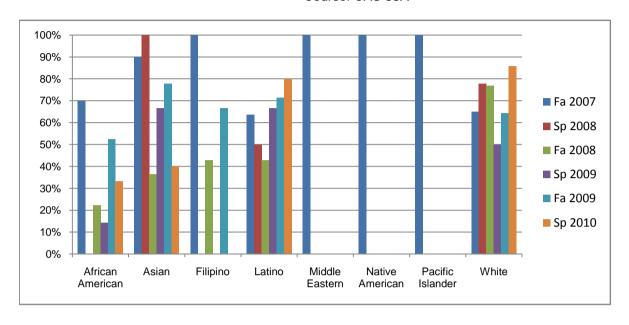

Chabot Success Rates By Ethnicity and Semester Course: CAS 88A

|            |                | Fa 2007 | Sp 2008 | Fa 2008 | Sp 2009 | Fa 2009 | Sp 2010 |
|------------|----------------|---------|---------|---------|---------|---------|---------|
| African Ar | nerican        |         |         |         |         |         |         |
|            | Success        | 70%     | 0%      | 22%     | 14%     | 52%     | 33%     |
|            | Non-Success    | 10%     | 0%      | 39%     | 29%     | 33%     | 42%     |
|            | Withdrawal     | 20%     | 100%    | 39%     | 57%     | 14%     | 25%     |
|            | Total Percent  | 100%    | 100%    | 100%    | 100%    | 100%    | 100%    |
|            | Total Enrolled | 10      | 2       | 18      | 7       | 21      | 12      |
| Asian      |                |         |         |         |         |         |         |
|            | Success        | 90%     | 100%    | 36%     | 67%     | 78%     | 40%     |
|            | Non-Success    | 10%     | 0%      | 36%     | 0%      | 22%     | 40%     |
|            | Withdrawal     | 0%      | 0%      | 27%     | 33%     | 0%      | 20%     |
|            | Total Percent  | 100%    | 100%    | 100%    | 100%    | 100%    | 100%    |
|            | Total Enrolled | 10      | 3       | 11      | 3       | 9       | 5       |
| Filipino   |                |         |         |         |         |         |         |
|            | Success        | 100%    | 0%      | 43%     | 0%      | 67%     | 0%      |
|            | Non-Success    | 0%      | 0%      | 29%     | 0%      | 33%     | 0%      |
|            | Withdrawal     | 0%      | 100%    | 29%     | 100%    | 0%      | 0%      |
|            | Total Percent  | 100%    | 100%    | 100%    | 100%    | 100%    | 0%      |
|            | Total Enrolled | 4       | 1       | 7       | 2       | 3       | 0       |
| Latino     |                |         |         |         |         |         |         |
|            | Success        | 64%     | 50%     | 43%     | 67%     | 71%     | 80%     |
|            | Non-Success    | 36%     | 50%     | 21%     | 17%     | 21%     | 0%      |
|            | Withdrawal     | 0%      | 0%      | 36%     | 17%     | 7%      | 20%     |
|            | Total Percent  | 100%    | 100%    | 100%    | 100%    | 100%    | 100%    |
|            | Total Enrolled | 11      | 2       | 14      | 6       | 14      | 10      |
| Middle Ea  | stern          |         |         |         |         |         |         |
|            | Success        | 100%    | 0%      | 0%      | 0%      | 0%      | 0%      |
|            | Non-Success    | 0%      | 0%      | 0%      | 0%      | 0%      | 0%      |
|            | Withdrawal     | 0%      | 0%      | 0%      | 0%      | 0%      | 0%      |

| Total Percent    | 100% | 0%   | 0%   | 0%   | 0%   | 0%   |
|------------------|------|------|------|------|------|------|
| Total Enrolled   | 1    | 0    | 0    | 0    | 0    | 0    |
| Native American  |      |      |      |      |      |      |
| Success          | 100% | 0%   | 0%   | 0%   | 0%   | 0%   |
| Non-Success      | 0%   | 0%   | 0%   | 0%   | 0%   | 0%   |
| Withdrawal       | 0%   | 0%   | 0%   | 0%   | 0%   | 0%   |
| Total Percent    | 100% | 0%   | 0%   | 0%   | 0%   | 0%   |
| Total Enrolled   | 1    | 0    | 0    | 0    | 0    | 0    |
| Pacific Islander |      |      |      |      |      |      |
| Success          | 100% | 0%   | 0%   | 0%   | 0%   | 0%   |
| Non-Success      | 0%   | 0%   | 0%   | 100% | 0%   | 100% |
| Withdrawal       | 0%   | 0%   | 0%   | 0%   | 0%   | 0%   |
| Total Percent    | 100% | 0%   | 0%   | 100% | 0%   | 100% |
| Total Enrolled   | 2    | 0    | 0    | 1    | 0    | 1    |
| White            |      |      |      |      |      |      |
| Success          | 65%  | 78%  | 77%  | 50%  | 64%  | 86%  |
| Non-Success      | 15%  | 11%  | 8%   | 25%  | 36%  | 14%  |
| Withdrawal       | 20%  | 11%  | 15%  | 25%  | 0%   | 0%   |
| Total Percent    | 100% | 100% | 100% | 100% | 100% | 100% |
| Total Enrolled   | 20   | 9    | 13   | 4    | 14   | 7    |