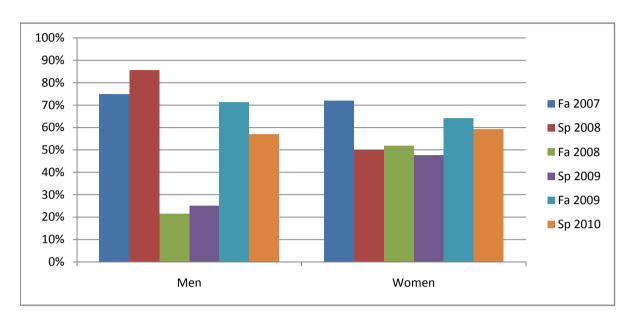

Chabot Success Rates By Gender and Semester Course: CAS 88A

|                | Fa 2007 | Sp 2008 | Fa 2008 | Sp 2009 | Fa 2009 | Sp 2010 |
|----------------|---------|---------|---------|---------|---------|---------|
| Men            |         | •       |         | •       |         | •       |
| Success        | 75%     | 86%     | 21%     | 25%     | 71%     | 57%     |
| Non-Success    | 13%     | 0%      | 43%     | 50%     | 29%     | 29%     |
| Withdrawal     | 13%     | 14%     | 36%     | 25%     | 0%      | 14%     |
| Total Percent  | 100%    | 100%    | 100%    | 100%    | 100%    | 100%    |
| Total Enrolled | 16      | 7       | 14      | 4       | 21      | 7       |
| Women          |         |         |         |         |         |         |
| Success        | 72%     | 50%     | 52%     | 48%     | 64%     | 59%     |
| Non-Success    | 19%     | 20%     | 22%     | 14%     | 31%     | 26%     |
| Withdrawal     | 9%      | 30%     | 26%     | 38%     | 5%      | 15%     |
| Total Percent  | 100%    | 100%    | 100%    | 100%    | 100%    | 100%    |
| Total Enrolled | 43      | 10      | 50      | 21      | 39      | 27      |