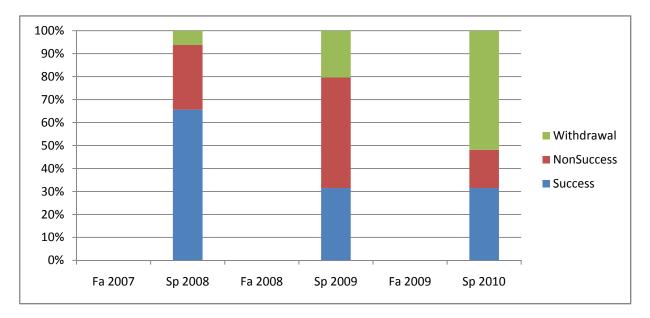

Chabot Success, Non-Success, and Withdrawal Rates By Semester Course: CAS 88B

|                | Fa 2007 | Sp 2008 | Fa 2008 | Sp 2009 | Fa 2009 | Sp 2010 |
|----------------|---------|---------|---------|---------|---------|---------|
| Success        | 0%      | 66%     | 0%      | 31%     | 0%      | 31%     |
| Non-Success    | 0%      | 28%     | 0%      | 48%     | 0%      | 17%     |
| Withdrawal     | 0%      | 6%      | 0%      | 20%     | 0%      | 52%     |
| Total Percent  | 0%      | 100%    | 0%      | 100%    | 0%      | 100%    |
| Total Enrolled | 0       | 32      | 0       | 54      | 0       | 54      |