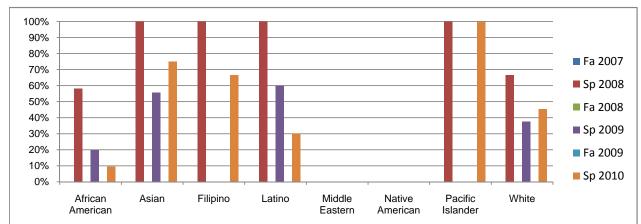

## Chabot Success Rates By Gender and Semester Course: CAS 88B

Chabot Success Rates By Ethnicity and Semester Course: CAS 88B

|               |                | Fa 2007     | Sp 2008 | Fa 2008 | Sp 2009 | Fa 2009 | Sp 2010 |
|---------------|----------------|-------------|---------|---------|---------|---------|---------|
| African Ame   |                |             |         |         |         |         |         |
|               | Success        | 0%          | 58%     | 0%      | 20%     | 0%      | 10%     |
|               | Non-Success    | 0%          | 33%     | 0%      | 70%     | 0%      | 19%     |
|               | Withdrawal     | 0%          | 8%      | 0%      | 10%     | 0%      | 71%     |
|               | Total Percent  | 0%          | 100%    | 0%      | 100%    | 0%      | 100%    |
|               | Total Enrolled | 0           | 12      | 0       | 20      | 0       | 21      |
| Asian         |                |             |         |         |         |         |         |
|               | Success        | 0%          | 100%    | 0%      | 56%     | 0%      | 75%     |
|               | Non-Success    | 0%          | 0%      | 0%      | 33%     | 0%      | 25%     |
|               | Withdrawal     | 0%          | 0%      | 0%      | 11%     | 0%      | 0%      |
|               | Total Percent  | 0%          | 100%    | 0%      | 100%    | 0%      | 100%    |
|               | Total Enrolled | 0           | 2       | 0       | 9       | 0       | 4       |
| Filipino      |                |             |         |         |         |         |         |
|               | Success        | 0%          | 100%    | 0%      | 0%      | 0%      | 67%     |
|               | Non-Success    | 0%          | 0%      | 0%      | 50%     | 0%      | 33%     |
|               | Withdrawal     | 0%          | 0%      | 0%      | 50%     | 0%      | 0%      |
|               | Total Percent  | 0%          | 100%    | 0%      | 100%    | 0%      | 100%    |
|               | Total Enrolled | 0           | 1       | 0       | 4       | 0       | 3       |
| Latino        |                |             |         |         |         |         |         |
|               | Success        | 0%          | 100%    | 0%      | 60%     | 0%      | 30%     |
|               | Non-Success    | 0%          | 0%      | 0%      | 20%     | 0%      | 30%     |
|               | Withdrawal     | 0%          | 0%      | 0%      | 20%     | 0%      | 40%     |
|               | Total Percent  | 0%          | 100%    | 0%      | 100%    | 0%      | 100%    |
|               | Total Enrolled | 0           | 2       | 0       | 5       | 0       | 1(      |
| Middle Easte  | ern            | -           |         |         |         | -       |         |
|               | Success        | 0%          | 0%      | 0%      | 0%      | 0%      | 0%      |
|               | Non-Success    | 0%          | 0%      | 0%      | 0%      | 0%      | 0%      |
|               | Withdrawal     | 0%          | 0%      | 0%      | 0%      | 0%      | 0%      |
|               | Total Percent  | 0%          | 0%      | 0%      | 0%      | 0%      | 0%      |
|               | Total Enrolled | 0           | 0       | 0       | 0       | 0       | 0       |
| Native Amer   |                | · ·         | · ·     | •       | •       | · ·     |         |
|               | Success        | 0%          | 0%      | 0%      | 0%      | 0%      | 0%      |
|               | Non-Success    | 0%          | 0%      | 0%      | 50%     | 0%      | 0%      |
|               | Withdrawal     | 0%          | 0%      | 0%      | 50%     | 0%      | 0%      |
|               | Total Percent  | 0%          | 0%      | 0%      | 100%    | 0%      | 0%      |
|               | Total Enrolled | 078         | 0 /8    | 0       | 2       | 0 /8    | 0/0     |
| Pacific Islan |                | U           | U       | U       | 2       | U       | ,       |
|               | Success        | 0%          | 100%    | 0%      | 0%      | 0%      | 100%    |
|               | Non-Success    | 0%          | 0%      | 0%      | 0%      | 0%      | 0%      |
|               | Withdrawal     | 0%<br>0%    | 0%      | 0%      | 0%      | 0%      |         |
|               |                |             |         |         |         |         | 0%      |
|               | Total Percent  | 0%          | 100%    | 0%      | 0%      | 0%      | 100%    |
| All-14-       | Total Enrolled | 0           | 1       | 0       | 0       | 0       | 1       |
| White         | 0              | <b>0</b> 01 | 070/    | 00/     | 000/    | 00/     | 100     |
|               | Success        | 0%          | 67%     | 0%      | 38%     | 0%      | 45%     |
|               | Non-Success    | 0%          | 25%     | 0%      | 38%     | 0%      | 0%      |
|               | Withdrawal     | 0%          | 8%      | 0%      | 25%     | 0%      | 55%     |
|               | Total Percent  | 0%          | 100%    | 0%      | 100%    | 0%      | 100%    |
|               | Total Enrolled | 0           | 12      | 0       | 8       | 0       | 11      |