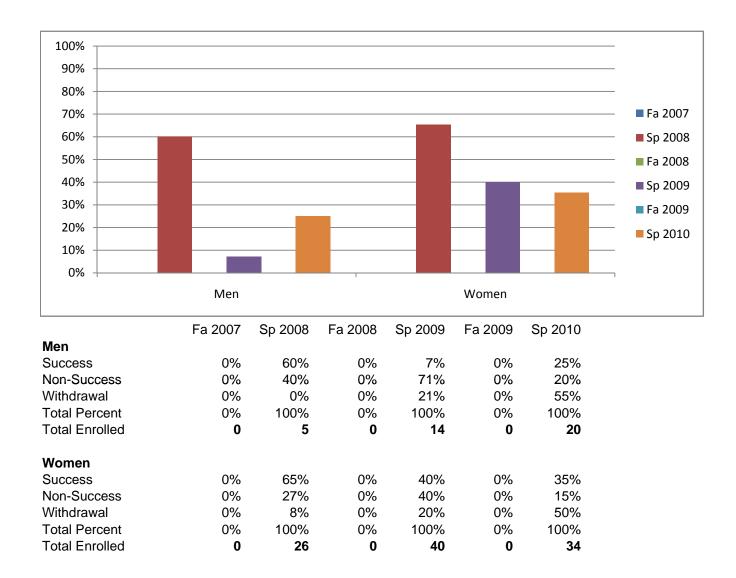

## Chabot Success Rates By Gender and Semester Course: CAS 88B

Chabot Success Rates By Ethnicity and Semester Course: CAS 88B

|               |                | Fa 2007     | Sp 2008 | Fa 2008 | Sp 2009 | Fa 2009 | Sp 2010 |
|---------------|----------------|-------------|---------|---------|---------|---------|---------|
| African Ame   |                |             |         |         |         |         |         |
|               | Success        | 0%          | 58%     | 0%      | 20%     | 0%      | 10%     |
|               | Non-Success    | 0%          | 33%     | 0%      | 70%     | 0%      | 19%     |
|               | Withdrawal     | 0%          | 8%      | 0%      | 10%     | 0%      | 71%     |
|               | Total Percent  | 0%          | 100%    | 0%      | 100%    | 0%      | 100%    |
|               | Total Enrolled | 0           | 12      | 0       | 20      | 0       | 21      |
| Asian         |                |             |         |         |         |         |         |
|               | Success        | 0%          | 100%    | 0%      | 56%     | 0%      | 75%     |
|               | Non-Success    | 0%          | 0%      | 0%      | 33%     | 0%      | 25%     |
|               | Withdrawal     | 0%          | 0%      | 0%      | 11%     | 0%      | 0%      |
|               | Total Percent  | 0%          | 100%    | 0%      | 100%    | 0%      | 100%    |
|               | Total Enrolled | 0           | 2       | 0       | 9       | 0       | 4       |
| Filipino      |                |             |         |         |         |         |         |
|               | Success        | 0%          | 100%    | 0%      | 0%      | 0%      | 67%     |
|               | Non-Success    | 0%          | 0%      | 0%      | 50%     | 0%      | 33%     |
|               | Withdrawal     | 0%          | 0%      | 0%      | 50%     | 0%      | 0%      |
|               | Total Percent  | 0%          | 100%    | 0%      | 100%    | 0%      | 100%    |
|               | Total Enrolled | 0           | 1       | 0       | 4       | 0       | 3       |
| Latino        |                |             |         |         |         |         |         |
|               | Success        | 0%          | 100%    | 0%      | 60%     | 0%      | 30%     |
|               | Non-Success    | 0%          | 0%      | 0%      | 20%     | 0%      | 30%     |
|               | Withdrawal     | 0%          | 0%      | 0%      | 20%     | 0%      | 40%     |
|               | Total Percent  | 0%          | 100%    | 0%      | 100%    | 0%      | 100%    |
|               | Total Enrolled | 0           | 2       | 0       | 5       | 0       | 1(      |
| Middle Easte  | ern            | -           |         |         |         | -       |         |
|               | Success        | 0%          | 0%      | 0%      | 0%      | 0%      | 0%      |
|               | Non-Success    | 0%          | 0%      | 0%      | 0%      | 0%      | 0%      |
|               | Withdrawal     | 0%          | 0%      | 0%      | 0%      | 0%      | 0%      |
|               | Total Percent  | 0%          | 0%      | 0%      | 0%      | 0%      | 0%      |
|               | Total Enrolled | 0           | 0       | 0       | 0       | 0       | 0       |
| Native Amer   |                | · ·         | · ·     | •       | •       | · ·     |         |
|               | Success        | 0%          | 0%      | 0%      | 0%      | 0%      | 0%      |
|               | Non-Success    | 0%          | 0%      | 0%      | 50%     | 0%      | 0%      |
|               | Withdrawal     | 0%          | 0%      | 0%      | 50%     | 0%      | 0%      |
|               | Total Percent  | 0%          | 0%      | 0%      | 100%    | 0%      | 0%      |
|               | Total Enrolled | 078         | 0 /8    | 0       | 2       | 0 /8    | 0/0     |
| Pacific Islan |                | U           | U       | U       | 2       | U       | ,       |
|               | Success        | 0%          | 100%    | 0%      | 0%      | 0%      | 100%    |
|               | Non-Success    | 0%          | 0%      | 0%      | 0%      | 0%      | 0%      |
|               | Withdrawal     | 0%<br>0%    | 0%      | 0%      | 0%      | 0%      |         |
|               |                |             |         |         |         |         | 0%      |
|               | Total Percent  | 0%          | 100%    | 0%      | 0%      | 0%      | 100%    |
| All-14-       | Total Enrolled | 0           | 1       | 0       | 0       | 0       | 1       |
| White         | 0              | <b>0</b> 01 | 070/    | 00/     | 000/    | 00/     | 100     |
|               | Success        | 0%          | 67%     | 0%      | 38%     | 0%      | 45%     |
|               | Non-Success    | 0%          | 25%     | 0%      | 38%     | 0%      | 0%      |
|               | Withdrawal     | 0%          | 8%      | 0%      | 25%     | 0%      | 55%     |
|               | Total Percent  | 0%          | 100%    | 0%      | 100%    | 0%      | 100%    |
|               | Total Enrolled | 0           | 12      | 0       | 8       | 0       | 11      |