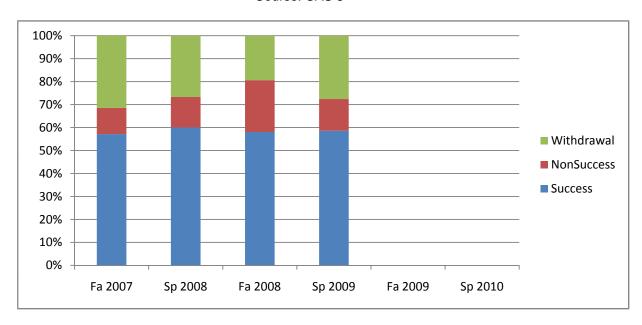

Chabot Success, Non-Success, and Withdrawal Rates By Semester Course: CAS 8

|                | Fa 2007 | Sp 2008 | Fa 2008 | Sp 2009 | Fa 2009 | Sp 2010 |
|----------------|---------|---------|---------|---------|---------|---------|
| Success        | 57%     | 60%     | 58%     | 59%     | 0%      | 0%      |
| Non-Success    | 11%     | 13%     | 23%     | 14%     | 0%      | 0%      |
| Withdrawal     | 31%     | 27%     | 19%     | 28%     | 0%      | 0%      |
| Total Percent  | 100%    | 100%    | 100%    | 100%    | 0%      | 0%      |
| Total Enrolled | 35      | 30      | 31      | 29      | 0       | 0       |