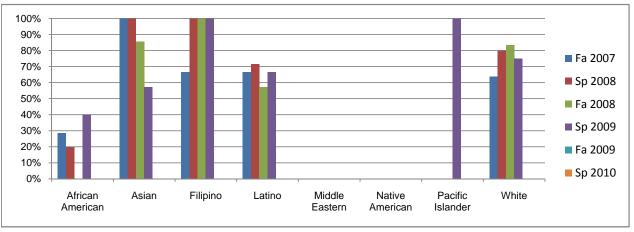

## Chabot Success Rates By Ethnicity and Semester Course: CAS 8

|             |                 | F- 0007    | 0- 0000    | F- 0000  | 0- 0000    | F- 0000  | 0- 0040 |
|-------------|-----------------|------------|------------|----------|------------|----------|---------|
| African A   | merican         | Fa 2007    | Sp 2008    | Fa 2008  | Sp 2009    | Fa 2009  | Sp 2010 |
| Alliouli Al | Success         | 29%        | 20%        | 0%       | 40%        | 0%       | 0%      |
|             | Non-Success     | 0%         | 20%        | 71%      | 40%        | 0%       | 0%      |
|             | Withdrawal      | 71%        | 60%        | 29%      | 20%        | 0%       | 0%      |
|             | Total Percent   | 100%       | 100%       | 100%     | 100%       | 0%       | 0%      |
|             | Total Enrolled  | 7          | 10         | 7        | 5          | 0        | 0       |
| Asian       | Total Efficied  | •          | 10         | •        | 3          | Ū        | v       |
| Asiaii      | Success         | 100%       | 100%       | 86%      | 57%        | 0%       | 0%      |
|             | Non-Success     | 0%         | 0%         | 0%       | 0%         | 0%       | 0%      |
|             | Withdrawal      | 0%         | 0%         | 14%      | 43%        | 0%       | 0%      |
|             | Total Percent   | 100%       | 100%       | 100%     | 100%       | 0%       | 0%      |
|             | Total Enrolled  | 4          | 3          | 7        | 7          | 0        | 0       |
| Filipino    | Total Efficiled | 4          | 3          | •        | •          | U        | U       |
| тіпріпо     | Success         | 67%        | 100%       | 100%     | 100%       | 0%       | 0%      |
|             | Non-Success     | 33%        | 0%         | 0%       | 0%         | 0%       | 0%      |
|             | Withdrawal      | 33%<br>0%  | 0%<br>0%   | 0%<br>0% | 0%<br>0%   | 0%<br>0% | 0%      |
|             | Total Percent   | 100%       | 100%       | 100%     | 100%       | 0%       | 0%      |
|             |                 |            |            |          |            |          |         |
| Latino      | Total Enrolled  | 3          | 1          | 1        | 1          | 0        | 0       |
| Latino      | Cusses          | C70/       | 740/       | F70/     | C70/       | 00/      | 00/     |
|             | Success         | 67%<br>17% | 71%<br>14% | 57%      | 67%<br>17% | 0%       | 0%      |
|             | Non-Success     |            |            | 29%      |            | 0%       | 0%      |
|             | Withdrawal      | 17%        | 14%        | 14%      | 17%        | 0%       | 0%      |
|             | Total Percent   | 100%       | 100%       | 100%     | 100%       | 0%       | 0%      |
| Middle Fe   | Total Enrolled  | 6          | 7          | 7        | 6          | 0        | 0       |
| Middle Ea   |                 | 20/        | 00/        | 00/      | 00/        | 00/      | 00/     |
|             | Success         | 0%         | 0%         | 0%       | 0%         | 0%       | 0%      |
|             | Non-Success     | 0%         | 0%         | 0%       | 0%         | 0%       | 0%      |
|             | Withdrawal      | 0%         | 0%         | 0%       | 0%         | 0%       | 0%      |
|             | Total Percent   | 0%         | 0%         | 0%       | 0%         | 0%       | 0%      |
|             | Total Enrolled  | 0          | 0          | 0        | 0          | 0        | 0       |
| Native Am   |                 |            |            |          |            |          |         |
|             | Success         | 0%         | 0%         | 0%       | 0%         | 0%       | 0%      |
|             | Non-Success     | 0%         | 0%         | 0%       | 50%        | 0%       | 0%      |
|             | Withdrawal      | 0%         | 100%       | 0%       | 50%        | 0%       | 0%      |
|             | Total Percent   | 0%         | 100%       | 0%       | 100%       | 0%       | 0%      |
|             | Total Enrolled  | 0          | 1          | 0        | 2          | 0        | 0       |
| Pacific Isl |                 |            |            |          |            |          |         |
|             | Success         | 0%         | 0%         | 0%       | 100%       | 0%       | 0%      |
|             | Non-Success     | 0%         | 0%         | 0%       | 0%         | 0%       | 0%      |
|             | Withdrawal      | 0%         | 0%         | 100%     | 0%         | 0%       | 0%      |
|             | Total Percent   | 0%         | 0%         | 100%     | 100%       | 0%       | 0%      |
|             | Total Enrolled  | 0          | 0          | 1        | 2          | 0        | 0       |
| White       |                 |            |            |          |            |          |         |
|             | Success         | 64%        | 80%        | 83%      | 75%        | 0%       | 0%      |
|             | Non-Success     | 9%         | 20%        | 0%       | 0%         | 0%       | 0%      |
|             | Withdrawal      | 27%        | 0%         | 17%      | 25%        | 0%       | 0%      |
|             | Total Percent   | 100%       | 100%       | 100%     | 100%       | 0%       | 0%      |
|             | Total Enrolled  | 11         | 5          | 6        | 4          | 0        | 0       |