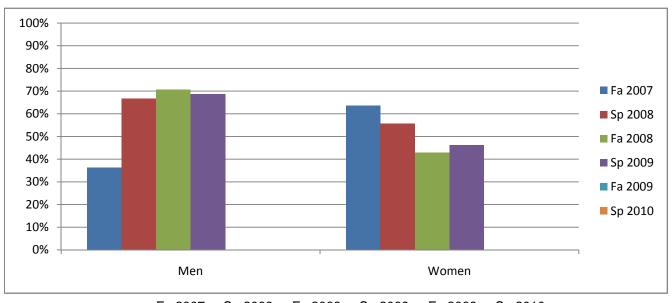

## Chabot Success Rates By Gender and Semester Course: CAS 8

|                | Fa 2007 | Sp 2008 | Fa 2008 | Sp 2009 | Fa 2009 | Sp 2010 |
|----------------|---------|---------|---------|---------|---------|---------|
| Men            |         |         |         |         |         |         |
| Success        | 36%     | 67%     | 71%     | 69%     | 0%      | 0%      |
| Non-Success    | 18%     | 8%      | 18%     | 13%     | 0%      | 0%      |
| Withdrawal     | 45%     | 25%     | 12%     | 19%     | 0%      | 0%      |
| Total Percent  | 100%    | 100%    | 100%    | 100%    | 0%      | 0%      |
| Total Enrolled | 11      | 12      | 17      | 16      | 0       | 0       |
| Women          |         |         |         |         |         |         |
| Success        | 64%     | 56%     | 43%     | 46%     | 0%      | 0%      |
| Non-Success    | 9%      | 17%     | 29%     | 15%     | 0%      | 0%      |
| Withdrawal     | 27%     | 28%     | 29%     | 38%     | 0%      | 0%      |
| Total Percent  | 100%    | 100%    | 100%    | 100%    | 0%      | 0%      |
| Total Enrolled | 22      | 18      | 14      | 13      | 0       | 0       |