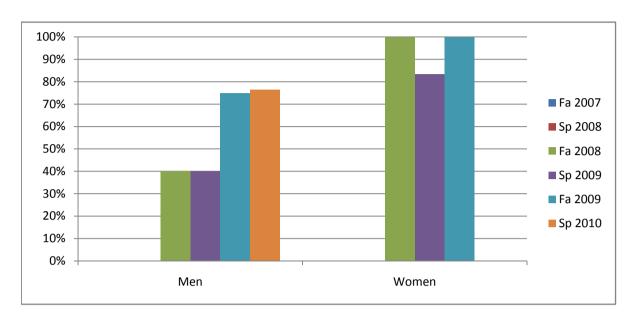

Chabot Success Rates By Gender and Semester Course: CAS 92B

|                | Fa 2007 | Sp 2008 | Fa 2008 | Sp 2009 | Fa 2009 | Sp 2010 |
|----------------|---------|---------|---------|---------|---------|---------|
| Men            |         | •       |         | •       |         |         |
| Success        | 0%      | 0%      | 40%     | 40%     | 75%     | 76%     |
| Non-Success    | 0%      | 0%      | 0%      | 20%     | 25%     | 18%     |
| Withdrawal     | 0%      | 0%      | 60%     | 40%     | 0%      | 6%      |
| Total Percent  | 0%      | 0%      | 100%    | 100%    | 100%    | 100%    |
| Total Enrolled | 0       | 0       | 5       | 15      | 20      | 17      |
| Women          |         |         |         |         |         |         |
| Success        | 0%      | 0%      | 100%    | 83%     | 100%    | 0%      |
| Non-Success    | 0%      | 0%      | 0%      | 0%      | 0%      | 0%      |
| Withdrawal     | 0%      | 0%      | 0%      | 17%     | 0%      | 0%      |
| Total Percent  | 0%      | 0%      | 100%    | 100%    | 100%    | 0%      |
| Total Enrolled | 0       | 0       | 1       | 6       | 1       | 0       |