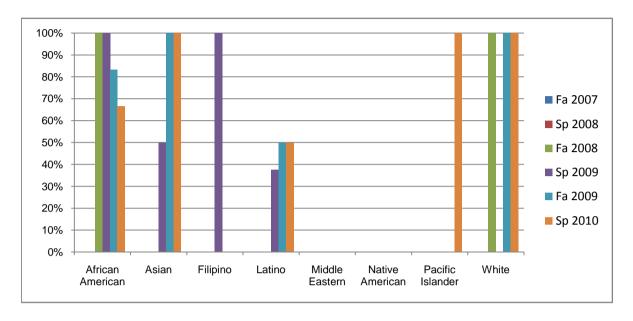

Chabot Success Rates By Ethnicity and Semester Course: CAS 92B

|            |                | Fa 2007 | Sp 2008 | Fa 2008 | Sp 2009 | Fa 2009 | Sp 2010 |
|------------|----------------|---------|---------|---------|---------|---------|---------|
| African Ar | merican        |         |         |         |         |         |         |
|            | Success        | 0%      | 0%      | 100%    | 100%    | 83%     | 67%     |
|            | Non-Success    | 0%      | 0%      | 0%      | 0%      | 17%     | 33%     |
|            | Withdrawal     | 0%      | 0%      | 0%      | 0%      | 0%      | 0%      |
|            | Total Percent  | 0%      | 0%      | 100%    | 100%    | 100%    | 100%    |
|            | Total Enrolled | 0       | 0       | 2       | 3       | 6       | 3       |
| Asian      |                |         |         |         |         |         |         |
|            | Success        | 0%      | 0%      | 0%      | 50%     | 100%    | 100%    |
|            | Non-Success    | 0%      | 0%      | 0%      | 0%      | 0%      | 0%      |
|            | Withdrawal     | 0%      | 0%      | 100%    | 50%     | 0%      | 0%      |
|            | Total Percent  | 0%      | 0%      | 100%    | 100%    | 100%    | 100%    |
|            | Total Enrolled | 0       | 0       | 2       | 6       | 4       | 4       |
| Filipino   |                |         |         |         |         |         |         |
|            | Success        | 0%      | 0%      | 0%      | 100%    | 0%      | 0%      |
|            | Non-Success    | 0%      | 0%      | 0%      | 0%      | 100%    | 100%    |
|            | Withdrawal     | 0%      | 0%      | 0%      | 0%      | 0%      | 0%      |
|            | Total Percent  | 0%      | 0%      | 0%      | 100%    | 100%    | 100%    |
|            | Total Enrolled | 0       | 0       | 0       | 1       | 2       | 1       |
| Latino     |                |         |         |         |         |         |         |
|            | Success        | 0%      | 0%      |         | 38%     | 50%     | 50%     |
|            | Non-Success    | 0%      | 0%      | 0%      | 13%     | 50%     | 50%     |
|            | Withdrawal     | 0%      | 0%      | 0%      | 50%     | 0%      | 0%      |
|            | Total Percent  | 0%      | 0%      | 0%      | 100%    | 100%    | 100%    |
|            | Total Enrolled | 0       | 0       | 0       | 8       | 2       | 2       |
| Middle Ea  | stern          |         |         |         |         |         |         |
|            | Success        | 0%      |         |         | 0%      |         | 0%      |
|            | Non-Success    | 0%      | 0%      |         | 0%      | 0%      | 0%      |
|            | Withdrawal     | 0%      | 0%      | 0%      | 0%      | 0%      | 0%      |

|            | Total Percent  | 0% | 0% | 0%   | 0%   | 0%   | 0%   |
|------------|----------------|----|----|------|------|------|------|
|            | Total Enrolled | 0  | 0  | 0    | 0    | 0    | 0    |
| Native A   | merican        |    |    |      |      |      |      |
|            | Success        | 0% | 0% | 0%   | 0%   | 0%   | 0%   |
|            | Non-Success    | 0% | 0% | 0%   | 0%   | 0%   | 0%   |
|            | Withdrawal     | 0% | 0% | 0%   | 0%   | 0%   | 0%   |
|            | Total Percent  | 0% | 0% | 0%   | 0%   | 0%   | 0%   |
|            | Total Enrolled | 0  | 0  | 0    | 0    | 0    | 0    |
| Pacific Is | slander        |    |    |      |      |      |      |
|            | Success        | 0% | 0% | 0%   | 0%   | 0%   | 100% |
|            | Non-Success    | 0% | 0% | 0%   | 0%   | 0%   | 0%   |
|            | Withdrawal     | 0% | 0% | 0%   | 0%   | 0%   | 0%   |
|            | Total Percent  | 0% | 0% | 0%   | 0%   | 0%   | 100% |
|            | Total Enrolled | 0  | 0  | 0    | 0    | 0    | 1    |
| White      |                |    |    |      |      |      |      |
|            | Success        | 0% | 0% | 100% | 0%   | 100% | 100% |
|            | Non-Success    | 0% | 0% | 0%   | 100% | 0%   | 0%   |
|            | Withdrawal     | 0% | 0% | 0%   | 0%   | 0%   | 0%   |
|            | Total Percent  | 0% | 0% | 100% | 100% | 100% | 100% |
|            | Total Enrolled | 0  | 0  | 1    | 1    | 5    | 5    |