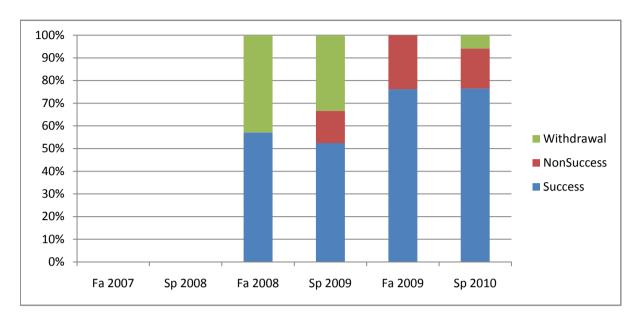

Chabot Success, Non-Success, and Withdrawal Rates By Semester Course: CAS 92B

|                | Fa 2007 | Sp 2008 | Fa 2008 | Sp 2009 | Fa 2009 | Sp 2010 |
|----------------|---------|---------|---------|---------|---------|---------|
| Success        | 0%      | 0%      | 57%     | 52%     | 76%     | 76%     |
| Non-Success    | 0%      | 0%      | 0%      | 14%     | 24%     | 18%     |
| Withdrawal     | 0%      | 0%      | 43%     | 33%     | 0%      | 6%      |
| Total Percent  | 0%      | 0%      | 100%    | 100%    | 100%    | 100%    |
| Total Enrolled | 0       | 0       | 7       | 21      | 21      | 17      |