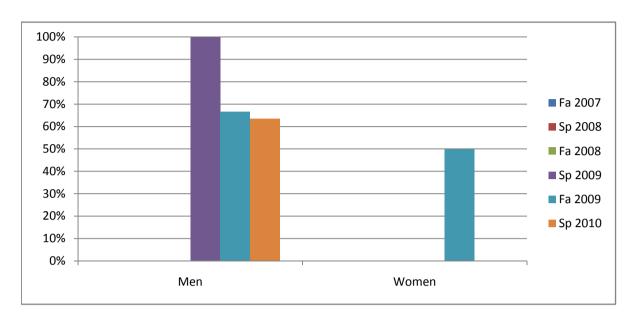

Chabot Success Rates By Gender and Semester Course: CAS 92C

|                | Fa 2007 | Sp 2008 | Fa 2008 | Sp 2009 | Fa 2009 | Sp 2010 |
|----------------|---------|---------|---------|---------|---------|---------|
| Men            |         | •       |         | •       |         |         |
| Success        | 0%      | 0%      | 0%      | 100%    | 67%     | 64%     |
| Non-Success    | 0%      | 0%      | 0%      | 0%      | 33%     | 18%     |
| Withdrawal     | 0%      | 0%      | 0%      | 0%      | 0%      | 18%     |
| Total Percent  | 0%      | 0%      | 0%      | 100%    | 100%    | 100%    |
| Total Enrolled | 0       | 0       | 0       | 4       | 3       | 11      |
| Women          |         |         |         |         |         |         |
| Success        | 0%      | 0%      | 0%      | 0%      | 50%     | 0%      |
| Non-Success    | 0%      | 0%      | 0%      | 0%      | 0%      | 0%      |
| Withdrawal     | 0%      | 0%      | 0%      | 0%      | 50%     | 100%    |
| Total Percent  | 0%      | 0%      | 0%      | 0%      | 100%    | 100%    |
| Total Enrolled | 0       | 0       | 0       | 0       | 4       | 1       |