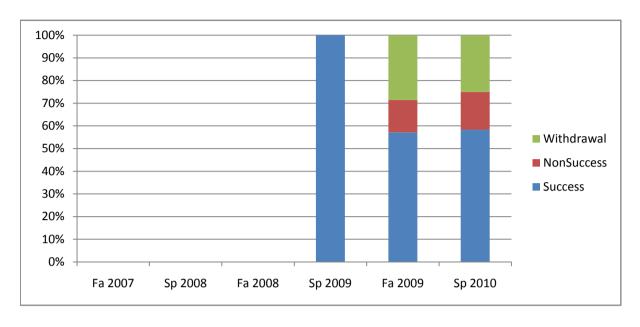

Chabot Success, Non-Success, and Withdrawal Rates By Semester Course: CAS 92C

|                | Fa 2007 | Sp 2008 | Fa 2008 | Sp 2009 | Fa 2009 | Sp 2010 |
|----------------|---------|---------|---------|---------|---------|---------|
| Success        | 0%      | 0%      | 0%      | 100%    | 57%     | 58%     |
| Non-Success    | 0%      | 0%      | 0%      | 0%      | 14%     | 17%     |
| Withdrawal     | 0%      | 0%      | 0%      | 0%      | 29%     | 25%     |
| Total Percent  | 0%      | 0%      | 0%      | 100%    | 100%    | 100%    |
| Total Enrolled | 0       | 0       | 0       | 5       | 7       | 12      |