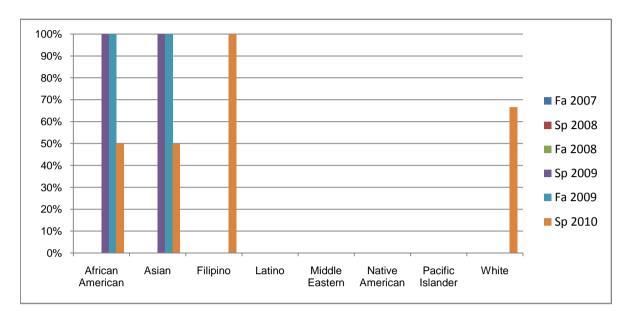

Chabot Success Rates By Ethnicity and Semester Course: CAS 92C

|            |                | Fa 2007 | Sp 2008 | Fa 2008 | Sp 2009 | Fa 2009 | Sp 2010 |
|------------|----------------|---------|---------|---------|---------|---------|---------|
| African Ar | nerican        |         |         |         |         |         |         |
|            | Success        | 0%      | 0%      | 0%      | 100%    | 100%    | 50%     |
|            | Non-Success    | 0%      | 0%      | 0%      | 0%      | 0%      | 25%     |
|            | Withdrawal     | 0%      | 0%      | 0%      | 0%      | 0%      | 25%     |
|            | Total Percent  | 0%      | 0%      | 0%      | 100%    | 100%    | 100%    |
|            | Total Enrolled | 0       | 0       | 0       | 3       | 2       | 4       |
| Asian      |                |         |         |         |         |         |         |
|            | Success        | 0%      | 0%      | 0%      | 100%    | 100%    | 50%     |
|            | Non-Success    | 0%      | 0%      | 0%      | 0%      | 0%      | 0%      |
|            | Withdrawal     | 0%      | 0%      | 0%      | 0%      | 0%      | 50%     |
|            | Total Percent  | 0%      | 0%      | 0%      | 100%    | 100%    | 100%    |
|            | Total Enrolled | 0       | 0       | 0       | 1       | 1       | 2       |
| Filipino   |                |         |         |         |         |         |         |
|            | Success        | 0%      | 0%      | 0%      | 0%      | 0%      | 100%    |
|            | Non-Success    | 0%      | 0%      | 0%      | 0%      | 0%      | 0%      |
|            | Withdrawal     | 0%      | 0%      | 0%      | 0%      | 0%      | 0%      |
|            | Total Percent  | 0%      | 0%      | 0%      | 0%      | 0%      | 100%    |
|            | Total Enrolled | 0       | 0       | 0       | 0       | 0       | 1       |
| Latino     |                |         |         |         |         |         |         |
|            | Success        | 0%      | 0%      |         | 0%      |         | 0%      |
|            | Non-Success    | 0%      | 0%      |         | 0%      | 33%     | 0%      |
|            | Withdrawal     | 0%      | 0%      | 0%      | 0%      | 67%     | 100%    |
|            | Total Percent  | 0%      | 0%      |         | 0%      | 100%    | 100%    |
|            | Total Enrolled | 0       | 0       | 0       | 0       | 3       | 1       |
| Middle Ea  | stern          |         |         |         |         |         |         |
|            | Success        | 0%      |         |         |         |         |         |
|            | Non-Success    | 0%      | 0%      |         | 0%      | 0%      | 0%      |
|            | Withdrawal     | 0%      | 0%      | 0%      | 0%      | 0%      | 0%      |

|            | Total Percent  | 0% | 0% | 0% | 0% | 0% | 0%   |
|------------|----------------|----|----|----|----|----|------|
|            | Total Enrolled | 0  | 0  | 0  | 0  | 0  | 0    |
| Native A   | merican        |    |    |    |    |    |      |
|            | Success        | 0% | 0% | 0% | 0% | 0% | 0%   |
|            | Non-Success    | 0% | 0% | 0% | 0% | 0% | 0%   |
|            | Withdrawal     | 0% | 0% | 0% | 0% | 0% | 0%   |
|            | Total Percent  | 0% | 0% | 0% | 0% | 0% | 0%   |
|            | Total Enrolled | 0  | 0  | 0  | 0  | 0  | 0    |
| Pacific Is | lander         |    |    |    |    |    |      |
|            | Success        | 0% | 0% | 0% | 0% | 0% | 0%   |
|            | Non-Success    | 0% | 0% | 0% | 0% | 0% | 0%   |
|            | Withdrawal     | 0% | 0% | 0% | 0% | 0% | 0%   |
|            | Total Percent  | 0% | 0% | 0% | 0% | 0% | 0%   |
|            | Total Enrolled | 0  | 0  | 0  | 0  | 0  | 0    |
| White      |                |    |    |    |    |    |      |
|            | Success        | 0% | 0% | 0% | 0% | 0% | 67%  |
|            | Non-Success    | 0% | 0% | 0% | 0% | 0% | 33%  |
|            | Withdrawal     | 0% | 0% | 0% | 0% | 0% | 0%   |
|            | Total Percent  | 0% | 0% | 0% | 0% | 0% | 100% |
|            | Total Enrolled | 0  | 0  | 0  | 0  | 0  | 3    |