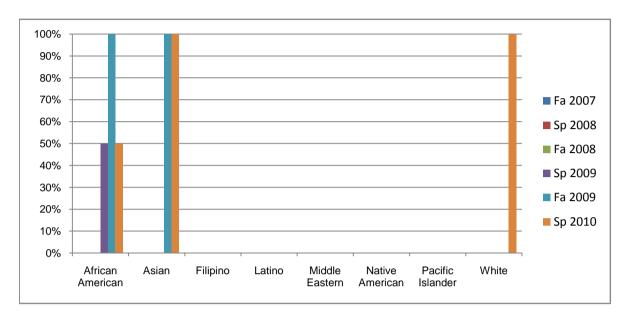

Chabot Success Rates By Ethnicity and Semester Course: CAS 92D

|                  | Fa 2007 | Sp 2008 | Fa 2008 | Sp 2009 | Fa 2009 | Sp 2010 |
|------------------|---------|---------|---------|---------|---------|---------|
| African American |         |         |         |         |         |         |
| Success          | 0%      | 0%      | 0%      | 50%     | 100%    | 50%     |
| Non-Success      | 0%      | 0%      | 0%      | 0%      | 0%      | 0%      |
| Withdrawal       | 0%      | 0%      | 0%      | 50%     | 0%      | 50%     |
| Total Percent    | 0%      | 0%      | 0%      | 100%    | 100%    | 100%    |
| Total Enrolled   | 0       | 0       | 0       | 2       | 3       | 2       |
| Asian            |         |         |         |         |         |         |
| Success          | 0%      | 0%      | 0%      | 0%      | 100%    | 100%    |
| Non-Success      | 0%      | 0%      | 0%      | 0%      | 0%      | 0%      |
| Withdrawal       | 0%      | 0%      | 0%      | 0%      | 0%      | 0%      |
| Total Percent    | 0%      | 0%      | 0%      | 0%      | 100%    | 100%    |
| Total Enrolled   | 0       | 0       | 0       | 0       | 1       | 1       |
| Filipino         |         |         |         |         |         |         |
| Success          | 0%      | 0%      | 0%      | 0%      | 0%      | 0%      |
| Non-Success      | 0%      | 0%      | 0%      | 0%      | 0%      | 0%      |
| Withdrawal       | 0%      | 0%      | 0%      | 0%      | 0%      | 0%      |
| Total Percent    | 0%      | 0%      | 0%      | 0%      | 0%      | 0%      |
| Total Enrolled   | 0       | 0       | 0       | 0       | 0       | 0       |
| Latino           |         |         |         |         |         |         |
| Success          | 0%      | 0%      | 0%      | 0%      | 0%      | 0%      |
| Non-Success      | 0%      | 0%      | 0%      | 0%      | 0%      | 0%      |
| Withdrawal       | 0%      | 0%      | 0%      | 0%      | 0%      | 0%      |
| Total Percent    | 0%      | 0%      | 0%      | 0%      | 0%      | 0%      |
| Total Enrolled   | 0       | 0       | 0       | 0       | 0       | 0       |
| Middle Eastern   |         |         |         |         |         |         |
| Success          | 0%      | 0%      | 0%      | 0%      | 0%      | 0%      |
| Non-Success      | 0%      | 0%      | 0%      | 0%      | 0%      | 0%      |
| Withdrawal       | 0%      | 0%      | 0%      | 0%      | 0%      | 0%      |

|            | Total Percent  | 0% | 0% | 0% | 0% | 0% | 0%   |
|------------|----------------|----|----|----|----|----|------|
|            | Total Enrolled | 0  | 0  | 0  | 0  | 0  | 0    |
| Native Ar  | merican        |    |    |    |    |    |      |
|            | Success        | 0% | 0% | 0% | 0% | 0% | 0%   |
|            | Non-Success    | 0% | 0% | 0% | 0% | 0% | 0%   |
|            | Withdrawal     | 0% | 0% | 0% | 0% | 0% | 0%   |
|            | Total Percent  | 0% | 0% | 0% | 0% | 0% | 0%   |
|            | Total Enrolled | 0  | 0  | 0  | 0  | 0  | 0    |
| Pacific Is | lander         |    |    |    |    |    |      |
|            | Success        | 0% | 0% | 0% | 0% | 0% | 0%   |
|            | Non-Success    | 0% | 0% | 0% | 0% | 0% | 0%   |
|            | Withdrawal     | 0% | 0% | 0% | 0% | 0% | 0%   |
|            | Total Percent  | 0% | 0% | 0% | 0% | 0% | 0%   |
|            | Total Enrolled | 0  | 0  | 0  | 0  | 0  | 0    |
| White      |                |    |    |    |    |    |      |
|            | Success        | 0% | 0% | 0% | 0% | 0% | 100% |
|            | Non-Success    | 0% | 0% | 0% | 0% | 0% | 0%   |
|            | Withdrawal     | 0% | 0% | 0% | 0% | 0% | 0%   |
|            | Total Percent  | 0% | 0% | 0% | 0% | 0% | 100% |
|            | Total Enrolled | 0  | 0  | 0  | 0  | 0  | 1    |