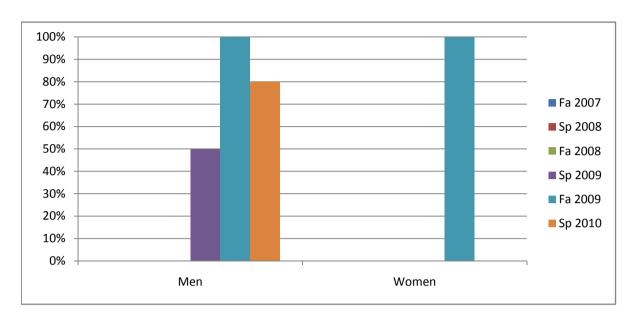

Chabot Success Rates By Gender and Semester Course: CAS 92D

|                | Fa 2007 | Sp 2008 | Fa 2008 | Sp 2009 | Fa 2009 | Sp 2010 |
|----------------|---------|---------|---------|---------|---------|---------|
| Men            |         | •       |         | •       |         |         |
| Success        | 0%      | 0%      | 0%      | 50%     | 100%    | 80%     |
| Non-Success    | 0%      | 0%      | 0%      | 0%      | 0%      | 0%      |
| Withdrawal     | 0%      | 0%      | 0%      | 50%     | 0%      | 20%     |
| Total Percent  | 0%      | 0%      | 0%      | 100%    | 100%    | 100%    |
| Total Enrolled | 0       | 0       | 0       | 2       | 3       | 5       |
| Women          |         |         |         |         |         |         |
| Success        | 0%      | 0%      | 0%      | 0%      | 100%    | 0%      |
| Non-Success    | 0%      | 0%      | 0%      | 0%      | 0%      | 0%      |
| Withdrawal     | 0%      | 0%      | 0%      | 0%      | 0%      | 0%      |
| Total Percent  | 0%      | 0%      | 0%      | 0%      | 100%    | 0%      |
| Total Enrolled | 0       | 0       | 0       | 0       | 2       | 0       |