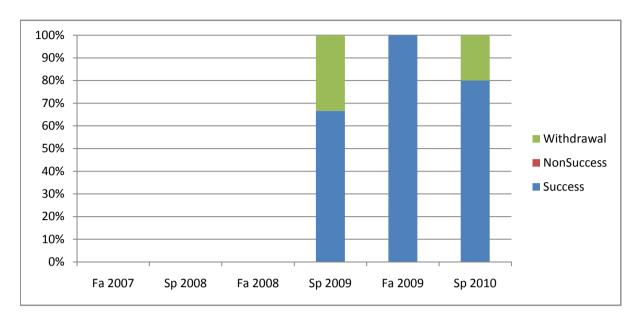

Chabot Success, Non-Success, and Withdrawal Rates By Semester Course: CAS 92D

|                | Fa 2007 | Sp 2008 | Fa 2008 | Sp 2009 | Fa 2009 | Sp 2010 |
|----------------|---------|---------|---------|---------|---------|---------|
| Success        | 0%      | 0%      | 0%      | 67%     | 100%    | 80%     |
| Non-Success    | 0%      | 0%      | 0%      | 0%      | 0%      | 0%      |
| Withdrawal     | 0%      | 0%      | 0%      | 33%     | 0%      | 20%     |
| Total Percent  | 0%      | 0%      | 0%      | 100%    | 100%    | 100%    |
| Total Enrolled | 0       | 0       | 0       | 3       | 5       | 5       |