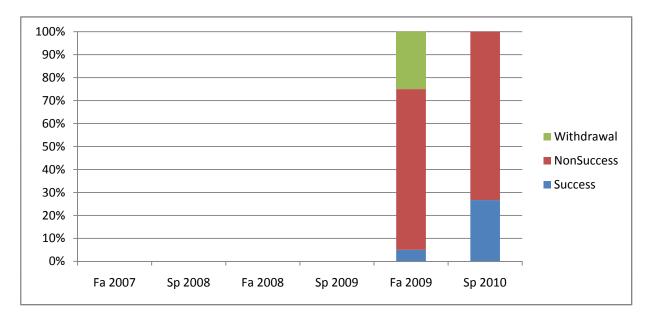

Chabot Success, Non-Success, and Withdrawal Rates By Semester Course: CAS 99V

|                | Fa 2007 | Sp 2008 | Fa 2008 | Sp 2009 | Fa 2009 | Sp 2010 |
|----------------|---------|---------|---------|---------|---------|---------|
| Success        | 0%      | 0%      | 0%      | 0%      | 5%      | 27%     |
| Non-Success    | 0%      | 0%      | 0%      | 0%      | 70%     | 73%     |
| Withdrawal     | 0%      | 0%      | 0%      | 0%      | 25%     | 0%      |
| Total Percent  | 0%      | 0%      | 0%      | 0%      | 100%    | 100%    |
| Total Enrolled | 0       | 0       | 0       | 0       | 20      | 15      |