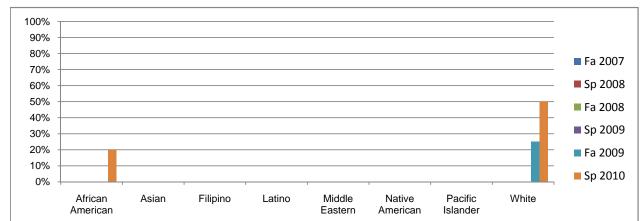

## Chabot Success Rates By Ethnicity and Semester Course: CAS 99V

|                                                                                                                 |                | Fa 2007 | Sp 2008 | Fa 2008 | Sp 2009 | Fa 2009            | Sp 2010   |
|-----------------------------------------------------------------------------------------------------------------|----------------|---------|---------|---------|---------|--------------------|-----------|
| African Ame                                                                                                     | erican         |         |         |         |         |                    |           |
|                                                                                                                 | Success        | 0%      | 0%      | 0%      | 0%      | 0%                 | 20%       |
|                                                                                                                 | Non-Success    | 0%      | 0%      | 0%      | 0%      | 67%                | 80%       |
|                                                                                                                 | Withdrawal     | 0%      | 0%      | 0%      | 0%      | 33%                | 0%        |
|                                                                                                                 | Total Percent  | 0%      | 0%      | 0%      | 0%      | 100%               | 100%      |
|                                                                                                                 | Total Enrolled | 0       | 0       | 0       | 0       | 6                  | 5         |
| Asian                                                                                                           |                |         |         |         |         |                    |           |
|                                                                                                                 | Success        | 0%      | 0%      | 0%      | 0%      | 0%                 | 0%        |
|                                                                                                                 | Non-Success    | 0%      | 0%      | 0%      | 0%      | 100%               | 0%        |
|                                                                                                                 | Withdrawal     | 0%      | 0%      | 0%      | 0%      | 0%                 | 0%        |
|                                                                                                                 | Total Percent  | 0%      | 0%      | 0%      | 0%      | 100%               | 0%        |
|                                                                                                                 | Total Enrolled | 0       | 0       | 0       | 0       | 2                  | C         |
| Filipino                                                                                                        |                |         |         |         |         |                    |           |
|                                                                                                                 | Success        | 0%      | 0%      | 0%      | 0%      | 0%                 | 0%        |
|                                                                                                                 | Non-Success    | 0%      | 0%      | 0%      | 0%      | 100%               | 100%      |
|                                                                                                                 | Withdrawal     | 0%      | 0%      | 0%      | 0%      | 0%                 | 0%        |
|                                                                                                                 | Total Percent  | 0%      | 0%      | 0%      | 0%      | 100%               | 100%      |
|                                                                                                                 | Total Enrolled | 0       | 0       | 0       | 0       | 1                  | 1         |
| _atino                                                                                                          |                |         |         |         |         |                    |           |
|                                                                                                                 | Success        | 0%      | 0%      | 0%      | 0%      | 0%                 | 0%        |
|                                                                                                                 | Non-Success    | 0%      | 0%      | 0%      | 0%      | 50%                | 0%        |
|                                                                                                                 | Withdrawal     | 0%      | 0%      | 0%      | 0%      | 50%                | 0%        |
|                                                                                                                 | Total Percent  | 0%      | 0%      | 0%      | 0%      | 100%               | 0%        |
|                                                                                                                 | Total Enrolled | 0       | 0       | 0       | 0       | 6                  | (         |
| Middle Easte                                                                                                    | ern            |         |         |         |         |                    |           |
|                                                                                                                 | Success        | 0%      | 0%      | 0%      | 0%      | 0%                 | 0%        |
|                                                                                                                 | Non-Success    | 0%      | 0%      | 0%      | 0%      | 0%                 | 100%      |
|                                                                                                                 | Withdrawal     | 0%      | 0%      | 0%      | 0%      | 0%                 | 0%        |
|                                                                                                                 | Total Percent  | 0%      | 0%      | 0%      | 0%      | 0%                 | 100%      |
|                                                                                                                 | Total Enrolled | 0       | 0       | 0       | 0       | 0                  | 1         |
| Native Amer                                                                                                     |                | -       | -       |         |         | -                  |           |
|                                                                                                                 | Success        | 0%      | 0%      | 0%      | 0%      | 0%                 | 0%        |
|                                                                                                                 | Non-Success    | 0%      | 0%      | 0%      | 0%      | 0%                 | 0%        |
|                                                                                                                 | Withdrawal     | 0%      | 0%      | 0%      | 0%      | 0%                 | 0%        |
|                                                                                                                 | Total Percent  | 0%      | 0%      | 0%      | 0%      | 0%                 | 0%        |
|                                                                                                                 | Total Enrolled | 0       | 0       | 0       | 0       | 0                  | C         |
| Pacific Islan                                                                                                   |                | ·       | •       | ·       | ·       | ·                  |           |
|                                                                                                                 | Success        | 0%      | 0%      | 0%      | 0%      | 0%                 | 0%        |
|                                                                                                                 | Non-Success    | 0%      | 0%      | 0%      | 0%      | 0%                 | 100%      |
|                                                                                                                 | Withdrawal     | 0%      | 0%      | 0%      | 0%      | 0%                 | 0%        |
|                                                                                                                 | Total Percent  | 0%      | 0%      | 0%      | 0%      | 0%                 | 100%      |
|                                                                                                                 | Total Enrolled | 0       | 0       | 0       | 0       | 0                  | 100 /     |
| Vhite                                                                                                           |                | Ŭ       | v       | v       | v       | v                  |           |
| The second se | Success        | 0%      | 0%      | 0%      | 0%      | 25%                | 50%       |
|                                                                                                                 | Non-Success    | 0%      | 0%      | 0%      | 0%      | 25 <i>%</i><br>75% | 50%       |
|                                                                                                                 | Withdrawal     | 0%      | 0%      | 0%      | 0%      | 75%<br>0%          | 50%<br>0% |
|                                                                                                                 | Total Percent  | 0%      | 0%      | 0%      | 0%      | 100%               | 10%       |
|                                                                                                                 |                |         |         |         |         | 100%<br><b>4</b>   |           |
|                                                                                                                 | Total Enrolled | 0       | 0       | 0       | 0       | 4                  | 6         |