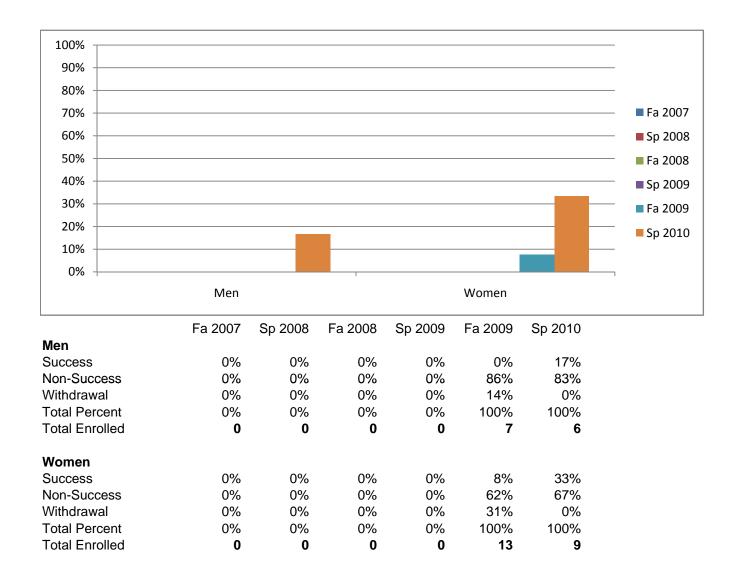

Chabot Success, Non-Success, and Withdrawal Rates By Semester Course: CAS 99V



|                | Fa 2007 | Sp 2008 | Fa 2008 | Sp 2009 | Fa 2009 | Sp 2010 |
|----------------|---------|---------|---------|---------|---------|---------|
| Success        | 0%      | 0%      | 0%      | 0%      | 5%      | 27%     |
| Non-Success    | 0%      | 0%      | 0%      | 0%      | 70%     | 73%     |
| Withdrawal     | 0%      | 0%      | 0%      | 0%      | 25%     | 0%      |
| Total Percent  | 0%      | 0%      | 0%      | 0%      | 100%    | 100%    |
| Total Enrolled | 0       | 0       | 0       | 0       | 20      | 15      |

## Chabot Success Rates By Gender and Semester Course: CAS 99V



## Chabot Success Rates By Ethnicity and Semester Course: CAS 99V



|                                                                                                                 |                | Fa 2007 | Sp 2008 | Fa 2008 | Sp 2009 | Fa 2009            | Sp 2010   |
|-----------------------------------------------------------------------------------------------------------------|----------------|---------|---------|---------|---------|--------------------|-----------|
| African Ame                                                                                                     | erican         |         |         |         |         |                    |           |
|