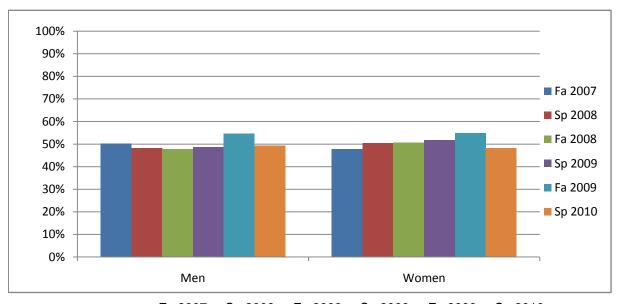

Chabot Success Rates By Gender and Semester Discipline: CAS

|                | Fa 2007 | Sp 2008 | Fa 2008 | Sp 2009 | Fa 2009 | Sp 2010 |
|----------------|---------|---------|---------|---------|---------|---------|
| Men            |         |         |         |         |         |         |
| Success        | 50%     | 48%     | 48%     | 49%     | 54%     | 49%     |
| Non-Success    | 31%     | 39%     | 37%     | 38%     | 34%     | 35%     |
| Withdrawal     | 19%     | 13%     | 16%     | 13%     | 12%     | 16%     |
| Total Percent  | 100%    | 100%    | 100%    | 100%    | 100%    | 100%    |
| Total Enrolled | 339     | 337     | 358     | 457     | 472     | 485     |
| Women          |         |         |         |         |         |         |
| Success        | 48%     | 50%     | 51%     | 52%     | 55%     | 48%     |
| Non-Success    | 37%     | 37%     | 34%     | 33%     | 32%     | 36%     |
| Withdrawal     | 15%     | 13%     | 16%     | 15%     | 13%     | 16%     |
| Total Percent  | 100%    | 100%    | 100%    | 100%    | 100%    | 100%    |
| Total Enrolled | 812     | 857     | 809     | 949     | 829     | 856     |