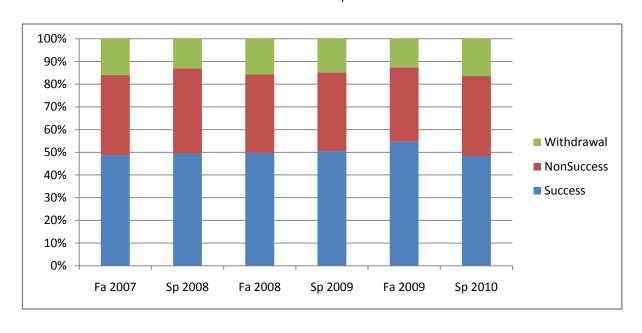

Chabot Success, Non-Success, and Withdrawal Rates By Semester Discipline: CAS

|                | Fa 2007 | Sp 2008 | Fa 2008 | Sp 2009 | Fa 2009 | Sp 2010 |
|----------------|---------|---------|---------|---------|---------|---------|
| Success        | 49%     | 49%     | 50%     | 51%     | 55%     | 48%     |
| Non-Success    | 35%     | 38%     | 35%     | 35%     | 33%     | 35%     |
| Withdrawal     | 16%     | 13%     | 16%     | 15%     | 13%     | 16%     |
| Total Percent  | 100%    | 100%    | 100%    | 100%    | 100%    | 100%    |
| Total Enrolled | 1,181   | 1,213   | 1,184   | 1,429   | 1,331   | 1,362   |