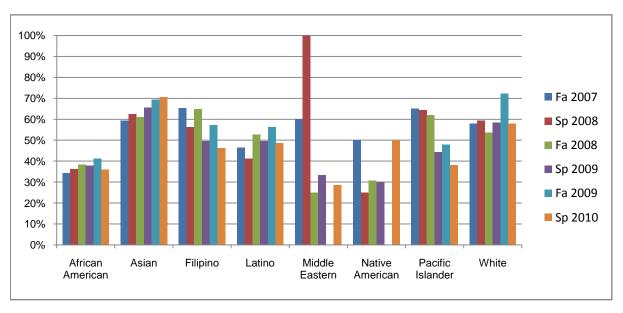

Chabot Success Rates By Ethnicity and Semester Discipline: CAS

|                  | Fa 2007 | Sp 2008 | Fa 2008 | Sp 2009 | Fa 2009 | Sp 2010 |
|------------------|---------|---------|---------|---------|---------|---------|
| African American |         |         |         |         |         |         |
| Success          | 34%     | 36%     | 38%     | 38%     | 41%     | 36%     |
| Non-Success      | 48%     | 49%     | 47%     | 46%     | 45%     | 43%     |
| Withdrawal       | 18%     | 15%     | 14%     | 16%     | 14%     | 21%     |
| Total Percent    | 100%    | 100%    | 100%    | 100%    | 100%    | 100%    |
| Total Enrolled   | 331     | 302     | 367     | 418     | 423     | 406     |
| Asian            |         |         |         |         |         |         |
| Success          | 59%     | 63%     | 61%     | 66%     | 69%     | 71%     |
| Non-Success      | 25%     | 21%     | 19%     | 24%     | 21%     | 19%     |
| Withdrawal       | 15%     | 16%     | 20%     | 10%     | 9%      | 11%     |
| Total Percent    | 100%    | 100%    | 100%    | 100%    | 100%    | 100%    |
| Total Enrolled   | 182     | 168     | 167     | 232     | 202     | 187     |
| Filipino         |         |         |         |         |         |         |
| Success          | 65%     | 56%     | 65%     | 49%     | 57%     | 46%     |
| Non-Success      | 19%     | 27%     | 26%     | 33%     | 34%     | 31%     |
| Withdrawal       | 15%     | 17%     | 9%      | 18%     | 9%      | 23%     |
| Total Percent    | 100%    | 100%    | 100%    | 100%    | 100%    | 100%    |
| Total Enrolled   | 72      | 71      | 68      | 95      | 68      | 78      |
| Latino           |         |         |         |         |         |         |
| Success          | 47%     | 41%     | 53%     | 50%     | 56%     | 49%     |
| Non-Success      | 37%     | 44%     | 33%     | 35%     | 28%     | 38%     |
| Withdrawal       | 17%     | 15%     | 15%     | 15%     | 16%     | 13%     |
| Total Percent    | 100%    | 100%    | 100%    | 100%    | 100%    | 100%    |
| Total Enrolled   | 232     | 231     | 241     | 274     | 290     | 272     |
| Middle Eastern   |         |         |         |         |         |         |
| Success          | 60%     | 100%    | 25%     | 33%     | 0%      | 29%     |
| Non-Success      | 20%     | 0%      |         | 50%     |         | 43%     |
| Withdrawal       | 20%     | 0%      | 25%     | 17%     | 38%     | 29%     |

|            | Total Percent  | 100% | 100% | 100% | 100% | 100% | 100% |
|------------|----------------|------|------|------|------|------|------|
|            | Total Enrolled | 5    | 1    | 4    | 6    | 8    | 7    |
| Native A   | merican        |      |      |      |      |      |      |
|            | Success        | 50%  | 25%  | 31%  | 30%  | 0%   | 50%  |
|            | Non-Success    | 40%  | 58%  | 46%  | 50%  | 60%  | 50%  |
|            | Withdrawal     | 10%  | 17%  | 23%  | 20%  | 40%  | 0%   |
|            | Total Percent  | 100% | 100% | 100% | 100% | 100% | 100% |
|            | Total Enrolled | 10   | 12   | 13   | 20   | 5    | 4    |
| Pacific Is | lander         |      |      |      |      |      |      |
|            | Success        | 65%  | 64%  | 62%  | 44%  | 48%  | 38%  |
|            | Non-Success    | 10%  | 32%  | 21%  | 33%  | 36%  | 48%  |
|            | Withdrawal     | 25%  | 4%   | 17%  | 22%  | 16%  | 14%  |
|            | Total Percent  | 100% | 100% | 100% | 100% | 100% | 100% |
|            | Total Enrolled | 20   | 28   | 29   | 18   | 25   | 21   |
| White      |                |      |      |      |      |      |      |
|            | Success        | 58%  | 59%  | 54%  | 58%  | 72%  | 58%  |
|            | Non-Success    | 30%  | 32%  | 30%  | 27%  | 20%  | 31%  |
|            | Withdrawal     | 12%  | 8%   | 17%  | 15%  | 8%   | 11%  |
|            | Total Percent  | 100% | 100% | 100% | 100% | 100% | 100% |
|            | Total Enrolled | 238  | 295  | 211  | 259  | 234  | 295  |