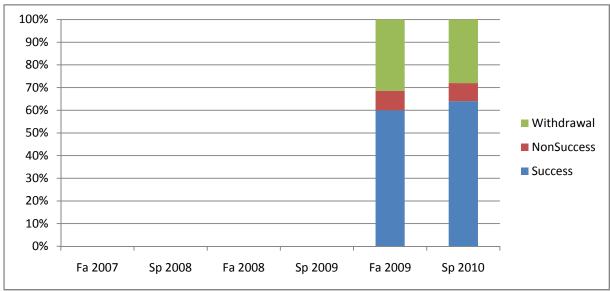

Chabot Success, Non-Success, and Withdrawal Rates By Semester Course: ESYS 50

|                | Fa 2007 | Sp 2008 | Fa 2008 | Sp 2009 | Fa 2009 | Sp 2010 |
|----------------|---------|---------|---------|---------|---------|---------|
| Success        | 0%      | 0%      | 0%      | 0%      | 60%     | 64%     |
| Non-Success    | 0%      | 0%      | 0%      | 0%      | 9%      | 8%      |
| Withdrawal     | 0%      | 0%      | 0%      | 0%      | 31%     | 28%     |
| Total Percent  | 0%      | 0%      | 0%      | 0%      | 100%    | 100%    |
| Total Enrolled | 0       | 0       | 0       | 0       | 35      | 25      |