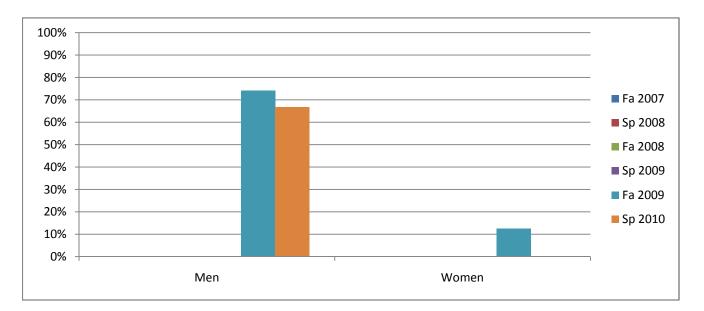

## Chabot Success Rates By Gender and Semester Course: ESYS 50

|                | Fa 2007 | Sp 2008 | Fa 2008 | Sp 2009 | Fa 2009 | Sp 2010 |
|----------------|---------|---------|---------|---------|---------|---------|
| Men            |         |         |         |         |         |         |
| Success        | 0%      | 0%      | 0%      | 0%      | 74%     | 67%     |
| Non-Success    | 0%      | 0%      | 0%      | 0%      | 7%      | 8%      |
| Withdrawal     | 0%      | 0%      | 0%      | 0%      | 19%     | 25%     |
| Total Percent  | 0%      | 0%      | 0%      | 0%      | 100%    | 100%    |
| Total Enrolled | 0       | 0       | 0       | 0       | 27      | 24      |
| Women          |         |         |         |         |         |         |
| Success        | 0%      | 0%      | 0%      | 0%      | 13%     | 0%      |
| Non-Success    | 0%      | 0%      | 0%      | 0%      | 13%     | 0%      |
| Withdrawal     | 0%      | 0%      | 0%      | 0%      | 75%     | 0%      |
| Total Percent  | 0%      | 0%      | 0%      | 0%      | 100%    | 0%      |
| Total Enrolled | 0       | 0       | 0       | 0       | 8       | 0       |