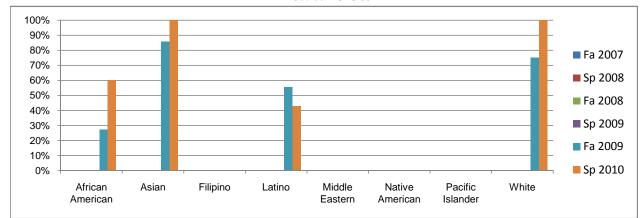

Chabot Success Rates By Ethnicity and Semester Course: ESYS 50

| African American    Non-Success  0%  0%  0%  0%  0%  0%  0%  0%  0%  0%  0%  0%  0%  0%  0%  0%  0%  0%  0%  0%  0%  0%  0%  0%  0%  0%  0%  0%  0%  0%  0%  0%  0%  0%  0%  0%  0%  0%  0%  0%  0%  0%  0%  0%  0%  0%  0%  0%  0%  0%  0%  0%  0%  0%  0%  0%  0%  0%  0%  0%  0%  0%  0%  0%  0%  0%  0%  0%  0%  0%  0%  0%  0%  0%  0%  0%  0%  0%  0%  0%  0%  0%  0%  0%  0%  0%  0%  0%  0%  0%  0%  0%  0%  0%  0%  0%  0%  0                                                                                                                             |             |                | Fa 2007 | Sp 2008 | Fa 2008 | Sp 2009 | Fa 2009 | Sp 2010 |
|--------------------------------------------------------------------------------------------------------------------------------------------------------------------------------------------------------------------------------------------------------------------------------------------------------------------------------------------------------------------------------------------------------------------------------------------------------------------------------------------------------------------------------------------------------------------|-------------|----------------|---------|---------|---------|---------|---------|---------|
| Non-Success  0%  0%  0%  0%  0%  0%  0%  0%  0%  0%  0%  0%  0%  0%  0%  0%  0%  0%  0%  0%  0%  0%  0%  0%  0%  0%  0%  0%  0%  0%  0%  0%  0%  0%  0%  0%  0%  0%  0%  0%  0%  0%  0%  0%  0%  0%  0%  0%  0%  0%  0%  0%  0%  0%  0%  0%  0%  0%  0%  0%  0%  0%  0%  0%  0%  0%  0%  0%  0%  0%  0%  0%  0%  0%  0%  0%  0%  0%  0%  0%  0%  0%  0%  0%  0%  0%  0%  0%  0%  0%  0%  0%  0%  0%  0%  0%  0%  0%  0%  0%                                                                                                                                        | African A   | merican        |         |         |         |         |         |         |
| Withdrawal  0%  0%  0%  0%  0%  0%  0%  0%  0%  0%  0%  0%  0%  0%  0%  0%  0%  0%  0%  0%  0%  0%  0%  0%  0%  0%  0%  0%  0%  0%  0%  0%  0%  0%  0%  0%  0%  0%  0%  0%  0%  0%  0%  0%  0%  0%  0%  0%  0%  0%  0%  0%  0%  0%  0%  0%  0%  0%  0%  0%  0%  0%  0%  0%  0%  0%  0%  0%  0%  0%  0%  0%  0%  0%  0%  0%  0%  0%  0%  0%  0%  0%  0%  0%  0%  0%  0%  0%  0%  0%  0%  0%  0%  0%  0%  0%  0%  0%  0%  0%                                                                                                                                         |             | Success        | 0%      | 0%      | 0%      | 0%      | 27%     | 60%     |
| Total Enrolled  0%  0%  0%  0%  0%  100%    Asian  Success  0%  0%  0%  0%  0%  0%    Non-Success  0%  0%  0%  0%  0%  0%  0%    Withdrawal  0%  0%  0%  0%  0%  100%    Total Percent  0%  0%  0%  0%  0%  100%    Total Enrolled  0  0  0  0  0  0    Filipino  Success  0%  0%  0%  0%  0%  0%    Vithdrawal  0%  0%  0%  0%  0%  0%  0%    Total Percent  0%  0%  0%  0%  0%  0%  0%    Success  0%  0%  0%  0%  0%  0%  0%    Total Percent  0%  0%  0%  0%  0%  0%  0%  0%  0%  0%                                                                           |             |                |         |         |         |         |         |         |
| Total Enrolled  0  0  0  11  5    Asian                                                                                                                                                                                                                                                                                                                                                                                                                                                                                                                            |             | Withdrawal     | 0%      | 0%      | 0%      | 0%      | 64%     | 20%     |
| Asian  Success  0%  0%  0%  0%  0%  0%  0%  0%  0%  0%  0%  0%  0%  0%  0%  0%  0%  0%  0%  0%  0%  0%  0%  0%  0%  0%  0%  0%  0%  0%  0%  0%  0%  0%  0%  0%  0%  0%  0%  0%  0%  0%  0%  0%  0%  0%  0%  0%  0%  0%  0%  0%  0%  0%  0%  0%  0%  0%  0%  0%  0%  0%  0%  0%  0%  0%  0%  0%  0%  0%  0%  0%  0%  0%  0%  0%  0%  0%  0%  0%  0%  0%  0%  0%  0%  0%  0%  0%  0%  0%  0%  0%  0%  0%  0%  0%  0%  0%  0%                                                                                                                                         |             | Total Percent  | 0%      | 0%      | 0%      | 0%      | 100%    | 100%    |
| Success  0%  0%  0%  0%  0%  0%  0%  0%  0%  0%  0%  0%  0%  0%  0%  0%  0%  0%  0%  0%  0%  0%  0%  0%  0%  0%  0%  0%  0%  0%  0%  0%  0%  0%  0%  0%  0%  0%  0%  0%  0%  0%  0%  0%  0%  0%  0%  0%  0%  0%  0%  0%  0%  0%  0%  0%  0%  0%  0%  0%  0%  0%  0%  0%  0%  0%  0%  0%  0%  0%  0%  0%  0%  0%  0%  0%  0%  0%  0%  0%  0%  0%  0%  0%  0%  0%  0%  0%  0%  0%  0%  0%  0%  0%  0%  0%  0%  0%  0%  0% <t< td=""><td></td><td>Total Enrolled</td><td>0</td><td>0</td><td>0</td><td>0</td><td>11</td><td>5</td></t<>                               |             | Total Enrolled | 0       | 0       | 0       | 0       | 11      | 5       |
| Non-Success  0%  0%  0%  0%  0%  0%  0%  0%  0%  0%  0%  0%  0%  0%  0%  0%  0%  0%  0%  0%  0%  0%  0%  0%  0%  0%  0%  0%  0%  0%  0%  0%  0%  0%  0%  0%  0%  0%  0%  0%  0%  0%  0%  0%  0%  0%  0%  0%  0%  0%  0%  0%  0%  0%  0%  0%  0%  0%  0%  0%  0%  0%  0%  0%  0%  0%  0%  0%  0%  0%  0%  0%  0%  0%  0%  0%  0%  0%  0%  0%  0%  0%  0%  0%  0%  0%  0%  0%  0%  0%  0%  0%  0%  0%  0%  0%  0%  0%  0%  0%                                                                                                                                        | Asian       |                |         |         |         |         |         |         |
| Withdrawal<br>Total Percent  0%  0%  0%  0%  0%  0%  0%  0%  0%  0%  0%  0%  0%  0%  0%  0%  0%  0%  0%  0%  0%  0%  0%  0%  0%  0%  0%  0%  0%  0%  0%  0%  0%  0%  0%  0%  0%  0%  0%  0%  0%  0%  0%  0%  0%  0%  0%  0%  0%  0%  0%  0%  0%  0%  0%  0%  0%  0%  0%  0%  0%  0%  0%  0%  0%  0%  0%  0%  0%  0%  0%  0%  0%  0%  0%  0%  0%  0%  0%  0%  0%  0%  0%  0%  0%  0%  0%  0%  0%  0%  0%  0%  0%  0%  0%  0%  0%  0%  0%  0                                                                                                                         |             | Success        | 0%      | 0%      | 0%      | 0%      | 86%     | 100%    |
| Total Percent<br>Total Enrolled  0%  0%  0%  0%  0%  0%  0%  0%  0%  0%  0%  0%  0%  0%  0%  0%  0%  0%  0%  0%  0%  0%  0%  0%  0%  0%  0%  0%  0%  0%  0%  0%  0%  0%  0%  0%  0%  0%  0%  0%  0%  0%  0%  0%  0%  0%  0%  0%  0%  0%  0%  0%  0%  0%  0%  0%  0%  0%  0%  0%  0%  0%  0%  0%  0%  0%  0%  0%  0%  0%  0%  0%  0%  0%  0%  0%  0%  0%  0%  0%  0%  0%  0%  0%  0%  0%  0%  0%  0%  0%  0%  0%  0%  0%  0%  0%  0%  0%  0%  <                                                                                                                     |             | Non-Success    | 0%      | 0%      | 0%      | 0%      | 0%      | 0%      |
| Total Enrolled  0  0  0  7  4    Filipino  Success  0%  0%  0%  0%  0%  0%  0%  0%  0%  0%  0%  0%  0%  0%  0%  0%  0%  0%  0%  0%  0%  0%  0%  0%  0%  0%  0%  0%  0%  0%  0%  0%  0%  0%  0%  0%  0%  0%  0%  0%  0%  0%  0%  0%  0%  0%  0%  0%  0%  0%  0%  0%  0%  0%  0%  0%  0%  0%  0%  0%  0%  0%  0%  0%  0%  0%  0%  0%  0%  0%  0%  0%  0%  0%  0%  0%  0%  0%  0%  0%  0%  0%  0%  0%  0%  0%  0%  0%  0%  0%  0%  0% <td></td> <td>Withdrawal</td> <td>0%</td> <td>0%</td> <td>0%</td> <td>0%</td> <td>14%</td> <td>0%</td>                          |             | Withdrawal     | 0%      | 0%      | 0%      | 0%      | 14%     | 0%      |
| Filipino  Success  0%  0%  0%  0%  0%  0%  0%  0%  0%  0%  0%  0%  0%  0%  0%  0%  0%  0%  0%  0%  0%  0%  0%  0%  0%  0%  0%  0%  0%  0%  0%  0%  0%  0%  0%  0%  0%  0%  0%  0%  0%  0%  0%  0%  0%  0%  0%  0%  0%  0%  0%  0%  0%  0%  0%  0%  0%  0%  0%  0%  0%  0%  0%  0%  0%  0%  0%  0%  0%  0%  0%  0%  0%  0%  0%  0%  0%  0%  0%  0%  0%  0%  0%  0%  0%  0%  0%  0%  0%  0%  0%  0%  0%  0%  0%  0%  0%  0%  0%                                                                                                                                      |             | Total Percent  | 0%      | 0%      | 0%      | 0%      | 100%    | 100%    |
| Success  0%  0%  0%  0%  0%  0%  0%  0%  0%  0%  0%  0%  0%  0%  0%  0%  0%  0%  0%  0%  0%  0%  0%  0%  0%  0%  0%  0%  0%  0%  0%  0%  0%  0%  0%  0%  0%  0%  0%  0%  0%  0%  0%  0%  0%  0%  0%  0%  0%  0%  0%  0%  0%  0%  0%  0%  0%  0%  0%  0%  0%  0%  0%  0%  0%  0%  0%  0%  0%  0%  0%  0%  0%  0%  0%  0%  0%  0%  0%  0%  0%  0%  0%  0%  0%  0%  0%  0%  0%  0%  0%  0%  0%  0%  0%  0%  0%  0%  0%  0% <t< td=""><td></td><td>Total Enrolled</td><td>0</td><td>0</td><td>0</td><td>0</td><td>7</td><td>4</td></t<>                                |             | Total Enrolled | 0       | 0       | 0       | 0       | 7       | 4       |
| Non-Success  0%  0%  0%  0%  0%  0%  0%    Total Percent  0%  0%  0%  0%  0%  0%  0%  0%  0%  0%  0%  0%  0%  0%  0%  0%  0%  0%  0%  0%  0%  0%  0%  0%  0%  0%  0%  0%  0%  0%  0%  0%  0%  0%  0%  0%  0%  0%  0%  0%  0%  0%  0%  0%  0%  0%  0%  0%  0%  0%  0%  0%  0%  0%  0%  0%  0%  0%  0%  0%  0%  0%  0%  0%  0%  0%  0%  0%  0%  0%  0%  0%  0%  0%  0%  0%  0%  0%  0%  0%  0%  0%  0%  0%  0%  0%  0%  0%  0%  0%  0% </td <td>Filipino</td> <td></td> <td></td> <td></td> <td></td> <td></td> <td></td> <td></td>                                  | Filipino    |                |         |         |         |         |         |         |
| Withdrawal<br>Total Percent  0%  0%  0%  0%  0%  0%  0%    Total Enrolled  0%  0%  0%  0%  0%  0%  0%  0%  0%  0%  0%  0%  0%  0%  0%  0%  0%  0%  0%  0%  0%  0%  0%  0%  0%  0%  0%  0%  0%  0%  0%  0%  0%  0%  0%  0%  0%  0%  0%  0%  0%  0%  0%  0%  0%  0%  0%  0%  0%  0%  0%  0%  0%  0%  0%  0%  0%  0%  0%  0%  0%  0%  0%  0%  0%  0%  0%  0%  0%  0%  0%  0%  0%  0%  0%  0%  0%  0%  0%  0%  0%  0%  0%  0%  0%  0%  0%  0%  0%  0%                                                                                                                  |             | Success        | 0%      | 0%      | 0%      | 0%      | 0%      | 0%      |
| Total Percent<br>Total Enrolled  0%  0%  0%  0%  0%  0%    Latino  Success  0%  0%  0%  0%  0%  0%  0%    Success  0%  0%  0%  0%  0%  0%  22%  43%    Non-Success  0%  0%  0%  0%  0%  22%  43%    Total Percent  0%  0%  0%  0%  0%  22%  43%    Total Enrolled  0  0  0%  0%  0%  100%  100%    Middle Eastern  Success  0%  0%  0%  0%  0%  0%  0%  0%  0%  0%  0%  0%  0%  0%  0%  0%  0%  0%  0%  0%  0%  0%  0%  0%  0%  0%  0%  0%  0%  0%  0%  0%  0%  0%  0%  0%  0%  0%  0%  0%                                                                         |             | Non-Success    | 0%      | 0%      | 0%      | 0%      | 0%      | 0%      |
| Total Enrolled  0  0  0  0  0  0    Latino  Success  0%  0%  0%  0%  0%  43%    Non-Success  0%  0%  0%  0%  0%  22%  43%    Withdrawal  0%  0%  0%  0%  0%  22%  43%    Total Percent  0%  0%  0%  0%  0%  0%  0%  0%  0%  0%  0%  0%  0%  0%  0%  0%  0%  0%  0%  0%  0%  0%  0%  0%  0%  0%  0%  0%  0%  0%  0%  0%  0%  0%  0%  0%  0%  0%  0%  0%  0%  0%  0%  0%  0%  0%  0%  0%  0%  0%  0%  0%  0%  0%  0%  0%  0%  0%  0%  0%  0%  0%  0% <td< td=""><td></td><td>Withdrawal</td><td>0%</td><td>0%</td><td>0%</td><td>0%</td><td>0%</td><td>0%</td></td<> |             | Withdrawal     | 0%      | 0%      | 0%      | 0%      | 0%      | 0%      |
| Latino  Success  0%  0%  0%  0%  0%  0%  0%  0%  0%  0%  0%  0%  0%  0%  0%  0%  0%  0%  0%  0%  0%  0%  0%  0%  0%  0%  0%  0%  0%  0%  0%  0%  0%  0%  0%  0%  0%  0%  0%  0%  0%  0%  0%  0%  0%  0%  0%  0%  0%  0%  0%  0%  0%  0%  0%  0%  0%  0%  0%  0%  0%  0%  0%  0%  0%  0%  0%  0%  0%  0%  0%  0%  0%  0%  0%  0%  0%  0%  0%  0%  0%  0%  0%  0%  0%  0%  0%  0%  0%  0%  0%  0%  0%  0%  0%  0%  0%  0%  0%                                                                                                                                        |             | Total Percent  | 0%      | 0%      | 0%      | 0%      | 0%      | 0%      |
| Success  0%  0%  0%  0%  0%  0%  0%  0%  0%  0%  0%  0%  0%  0%  0%  0%  0%  0%  0%  0%  0%  0%  0%  0%  0%  0%  0%  0%  0%  0%  0%  0%  0%  0%  0%  0%  0%  0%  0%  0%  0%  0%  0%  0%  0%  0%  0%  0%  0%  0%  0%  0%  0%  0%  0%  0%  0%  0%  0%  0%  0%  0%  0%  0%  0%  0%  0%  0%  0%  0%  0%  0%  0%  0%  0%  0%  0%  0%  0%  0%  0%  0%  0%  0%  0%  0%  0%  0%  0%  0%  0%  0%  0%  0%  0%  0%  0%  0%  0%  0% <t< td=""><td></td><td>Total Enrolled</td><td>0</td><td>0</td><td>0</td><td>0</td><td>0</td><td>0</td></t<>                                |             | Total Enrolled | 0       | 0       | 0       | 0       | 0       | 0       |
| Non-Success  0%  0%  0%  0%  0%  0%  22%  14%    Withdrawal  0%  0%  0%  0%  0%  0%  22%  43%    Total Percent  0%  0%  0%  0%  0%  0%  100%    Total Percent  0%  0%  0%  0%  0%  0%  0%  0%  0%  0%  0%  0%  0%  0%  0%  0%  0%  0%  0%  0%  0%  0%  0%  0%  0%  0%  0%  0%  0%  0%  0%  0%  0%  0%  0%  0%  0%  0%  0%  0%  0%  0%  0%  0%  0%  0%  0%  0%  0%  0%  0%  0%  0%  0%  0%  0%  0%  0%  0%  0%  0%  0%  0%  0%  0%  0%  0%  0%  0%  0                                                                                                               | Latino      |                |         |         |         |         |         |         |
| Withdrawal  0%  0%  0%  0%  0%  22%  43%    Total Percent  0%  0%  0%  0%  0%  0%  100%  100%    Total Enrolled  0  0  0  0  0  9  7    Middle Eastern  Success  0%  0%  0%  0%  0%  0%  0%  0%  0%  0%  0%  0%  0%  0%  0%  0%  0%  0%  0%  0%  0%  0%  0%  0%  0%  0%  0%  0%  0%  0%  0%  0%  0%  0%  0%  0%  0%  0%  0%  0%  0%  0%  0%  0%  0%  0%  0%  0%  0%  0%  0%  0%  0%  0%  0%  0%  0%  0%  0%  0%  0%  0%  0%  0%  0%  0%  0%  0%  0% <th< td=""><td></td><td>Success</td><td>0%</td><td>0%</td><td>0%</td><td>0%</td><td>56%</td><td>43%</td></th<> |             | Success        | 0%      | 0%      | 0%      | 0%      | 56%     | 43%     |
| Total Percent  0%  0%  0%  0%  0%  0%  0%  0%  0%  0%  0%  0%  0%  0%  0%  0%  0%  0%  0%  0%  0%  0%  0%  0%  0%  0%  0%  0%  0%  0%  0%  0%  0%  0%  0%  0%  0%  0%  0%  0%  0%  0%  0%  0%  0%  0%  0%  0%  0%  0%  0%  0%  0%  0%  0%  0%  0%  0%  0%  0%  0%  0%  0%  0%  0%  0%  0%  0%  0%  0%  0%  0%  0%  0%  0%  0%  0%  0%  0%  0%  0%  0%  0%  0%  0%  0%  0%  0%  0%  0%  0%  0%  0%  0%  0%  0%  0%  0%  0%  0%                                                                                                                                      |             | Non-Success    | 0%      | 0%      | 0%      | 0%      | 22%     | 14%     |
| Total Enrolled  0  0  0  0  9  7    Middle Eastern                                                                                                                                                                                                                                                                                                                                                                                                                                                                                                                 |             | Withdrawal     | 0%      | 0%      | 0%      | 0%      | 22%     | 43%     |
| Middle Eastern  Success  0%  0%  0%  0%  0%  0%  0%  0%  0%  0%  0%  0%  0%  0%  0%  0%  0%  0%  0%  0%  0%  0%  0%  0%  0%  0%  0%  0%  0%  0%  0%  0%  0%  0%  0%  0%  0%  0%  0%  0%  0%  0%  0%  0%  0%  0%  0%  0%  0%  0%  0%  0%  0%  0%  0%  0%  0%  0%  0%  0%  0%  0%  0%  0%  0%  0%  0%  0%  0%  0%  0%  0%  0%  0%  0%  0%  0%  0%  0%  0%  0%  0%  0%  0%  0%  0%  0%  0%  0%  0%  0%  0%  0%  0%  0%  0%  0%  0%  0% <td></td> <td>Total Percent</td> <td>0%</td> <td>0%</td> <td>0%</td> <td>0%</td> <td>100%</td> <td>100%</td>                   |             | Total Percent  | 0%      | 0%      | 0%      | 0%      | 100%    | 100%    |
| Success  0%  0%  0%  0%  0%  0%  0%  0%  0%  0%  0%  0%  0%  0%  0%  0%  0%  0%  0%  0%  0%  0%  0%  0%  0%  0%  0%  0%  0%  0%  0%  0%  0%  0%  0%  0%  0%  0%  0%  0%  0%  0%  0%  0%  0%  0%  0%  0%  0%  0%  0%  0%  0%  0%  0%  0%  0%  0%  0%  0%  0%  0%  0%  0%  0%  0%  0%  0%  0%  0%  0%  0%  0%  0%  0%  0%  0%  0%  0%  0%  0%  0%  0%  0%  0%  0%  0%  0%  0%  0%  0%  0%  0%  0%  0%  0%  0%  0%  0%  0% <t< td=""><td></td><td>Total Enrolled</td><td>0</td><td>0</td><td>0</td><td>0</td><td>9</td><td>7</td></t<>                                |             | Total Enrolled | 0       | 0       | 0       | 0       | 9       | 7       |
| Non-Success  0%  0%  0%  0%  0%  0%  0%  0%  0%  0%  0%  0%  0%  0%  0%  0%  0%  0%  0%  0%  0%  0%  0%  0%  0%  0%  0%  0%  0%  0%  0%  0%  0%  0%  0%  0%  0%  0%  0%  0%  0%  0%  0%  0%  0%  0%  0%  0%  0%  0%  0%  0%  0%  0%  0%  0%  0%  0%  0%  0%  0%  0%  0%  0%  0%  0%  0%  0%  0%  0%  0%  0%  0%  0%  0%  0%  0%  0%  0%  0%  0%  0%  0%  0%  0%  0%  0%  0%  0%  0%  0%  0%  0%  0%  0%  0%  0%  0%  0%  0%                                                                                                                                        | Middle Ea   | stern          |         |         |         |         |         |         |
| Withdrawal  0%  0%  0%  0%  0%  0%  0%  0%  0%  0%  0%  0%  0%  0%  0%  0%  0%  0%  0%  0%  0%  0%  0%  0%  0%  0%  0%  0%  0%  0%  0%  0%  0%  0%  0%  0%  0%  0%  0%  0%  0%  0%  0%  0%  0%  0%  0%  0%  0%  0%  0%  0%  0%  0%  0%  0%  0%  0%  0%  0%  0%  0%  0%  0%  0%  0%  0%  0%  0%  0%  0%  0%  0%  0%  0%  0%  0%  0%  0%  0%  0%  0%  0%  0%  0%  0%  0%  0%  0%  0%  0%  0%  0%  0%  0%  0%  0%  0%  0%  0%                                                                                                                                         |             | Success        | 0%      | 0%      | 0%      | 0%      | 0%      | 0%      |
| Total Percent  0%  0%  0%  0%  0%  0%  0%  0%  0%  0%  0%  0%  0  0  0  0  0  0  0  0  0  0  0  0  0  0  0  0  0  0  0  0  0  0  0  0  0  0  0  0  0  0  0  0  0  0  0  0  0  0  0  0  0  0  0  0  0  0  0  0  0  0  0  0  0  0  0  0  0  0  0  0  0  0  0  0  0  0  0  0  0  0  0  0  0  0  0  0  0  0  0  0  0  0  0  0  0  0  0  0  0  0  0  0  0 <td></td> <td>Non-Success</td> <td>0%</td> <td>0%</td> <td>0%</td> <td>0%</td> <td>0%</td> <td>0%</td>                                                                                                        |             | Non-Success    | 0%      | 0%      | 0%      | 0%      | 0%      | 0%      |
| Total Enrolled  0  0  0  0  0    Native American  Success  0%  0%  0%  0%  0%  0%  0%  0%  0%  0%  0%  0%  0%  0%  0%  0%  0%  0%  0%  0%  0%  0%  0%  0%  0%  0%  0%  0%  0%  0%  0%  0%  0%  0%  0%  0%  0%  0%  0%  0%  0%  0%  0%  0%  0%  0%  0%  0%  0%  0%  0%  0%  0%  0%  0%  0%  0%  0%  0%  0%  0%  0%  0%  0%  0%  0%  0%  0%  0%  0%  0%  0%  0%  0%  0%  0%  0%  0%  0%  0%  0%  0%  0%  0%  0%  0%  0%  0%  0%  0%  0% <td< td=""><td></td><td></td><td></td><td>0%</td><td>0%</td><td>0%</td><td></td><td>0%</td></td<>                            |             |                |         | 0%      | 0%      | 0%      |         | 0%      |
| Native American  Success  0%  0%  0%  0%  0%  0%  0%  0%  0%  0%  0%  0%  0%  0%  0%  0%  0%  0%  0%  0%  0%  0%  0%  0%  0%  0%  0%  0%  0%  0%  0%  0%  0%  0%  0%  0%  0%  0%  0%  0%  0%  0%  0%  0%  0%  0%  0%  0%  0%  0%  0%  0%  0%  0%  0%  0%  0%  0%  0%  0%  0%  0%  0%  0%  0%  0%  0%  0%  0%  0%  0%  0%  0%  0%  0%  0%  0%  0%  0%  0%  0%  0%  0%  0%  0%  0%  0%  0%  0%  0%  0%  0%  0%  0%  0%  0%  0%  0%  0% <td></td> <td>Total Percent</td> <td>0%</td> <td>0%</td> <td>0%</td> <td>0%</td> <td>0%</td> <td>0%</td>                      |             | Total Percent  | 0%      | 0%      | 0%      | 0%      | 0%      | 0%      |
| Success  0%  0%  0%  0%  0%  0%  0%  0%  0%  0%  0%  0%  0%  0%  0%  0%  0%  0%  0%  0%  0%  0%  0%  0%  0%  0%  0%  0%  0%  0%  0%  0%  0%  0%  0%  0%  0%  0%  0%  0%  0%  0%  0%  0%  0%  0%  0%  0%  0%  0%  0%  0%  0%  0%  0%  0%  0%  0%  0%  0%  0%  0%  0%  0%  0%  0%  0%  0%  0%  0%  0%  0%  0%  0%  0%  0%  0%  0%  0%  0%  0%  0%  0%  0%  0%  0%  0%  0%  0%  0%  0%  0%  0%  0%  0%  0%  0%  0%  0%  0% <t< td=""><td></td><td>Total Enrolled</td><td>0</td><td>0</td><td>0</td><td>0</td><td>0</td><td>0</td></t<>                                |             | Total Enrolled | 0       | 0       | 0       | 0       | 0       | 0       |
| Non-Success  0%  0%  0%  0%  0%  0%  0%  0%  0%  0%  0%  0%  0%  0%  0%  0%  0%  0%  0%  0%  0%  0%  0%  0%  0%  0%  0%  0%  0%  0%  0%  0%  0%  0%  0%  0%  0%  0%  0%  0%  0%  0%  0%  0%  0%  0%  0%  0%  0%  0%  0%  0%  0%  0%  0%  0%  0%  0%  0%  0%  0%  0%  0%  0%  0%  0%  0%  0%  0%  0%  0%  0%  0%  0%  0%  0%  0%  0%  0%  0%  0%  0%  0%  0%  0%  0%  0%  0%  0%  0%  0%  0%  0%  0%  0%  0%  0%  0%  0%  0%                                                                                                                                        | Native Arr  | nerican        |         |         |         |         |         |         |
| Withdrawal  0%  0%  0%  0%  0%  0%  0%  0%  0%  0%  0%  0%  0%  0%  0%  0%  0%  0%  0%  0%  0%  0%  0%  0%  0%  0%  0%  0%  0%  0%  0%  0%  0%  0%  0%  0%  0%  0%  0%  0%  0%  0%  0%  0%  0%  0%  0%  0%  0%  0%  0%  0%  0%  0%  0%  0%  0%  0%  0%  0%  0%  0%  0%  0%  0%  0%  0%  0%  0%  0%  0%  0%  0%  0%  0%  0%  0%  0%  0%  0%  0%  0%  0%  0%  0%  0%  0%  0%  0%  0%  0%  0%  0%  0%  0%  0%  0%  0%  0%  0%                                                                                                                                         |             | Success        | 0%      | 0%      | 0%      | 0%      | 0%      | 0%      |
| Total Percent<br>Total Enrolled  0%  0%  0%  0%  0%  0%  0%  0%  0%  0%  0%  0%  0%  0%  0  0  0  0  0  0  0  0  0  0  0  0  0  0  0  0  0  0  0  0  0  0  0  0  0  0  0  0  0  0  0  0  0  0  0  0  0  0  0  0  0  0  0  0  0  0  0  0  0  0  0  0  0  0  0  0  0  0  0  0  0  0  0  0  0  0  0  0  0  0  0  0  0  0  0  0  0  0  0  0  0  0  0  0  0  0  0  0  0  0                                                                                                                                                                                              |             | Non-Success    | 0%      | 0%      | 0%      | 0%      | 0%      | 0%      |
| Total Enrolled  0  0  0  0  0  0    Pacific Islander  Success  0%  0%  0%  0%  0%  0%  0%  0%  0%  0%  0%  0%  0%  0%  0%  0%  0%  0%  0%  0%  0%  0%  0%  0%  0%  0%  0%  0%  0%  0%  0%  0%  0%  0%  0%  0%  0%  0%  0%  0%  0%  0%  0%  0%  0%  0%  0%  0%  0%  0%  0%  0%  0%  0%  0%  0%  0%  0%  0%  0%  0%  0%  0%  0%  0%  0%  0%  0%  0%  0%  0%  0%  0%  0%  0%  0%  0%  0%  0%  0%  0%  0%  0%  0%  0%  0%  0%  0%  0%  0% <td< td=""><td></td><td>Withdrawal</td><td>0%</td><td>0%</td><td>0%</td><td>0%</td><td>0%</td><td>0%</td></td<>              |             | Withdrawal     | 0%      | 0%      | 0%      | 0%      | 0%      | 0%      |
| Success  0%  0%  0%  0%  0%  0%  0%  0%  0%  0%  0%  0%  0%  0%  0%  0%  0%  0%  0%  0%  0%  0%  0%  0%  0%  0%  0%  0%  0%  0%  0%  0%  0%  0%  0%  0%  0%  0%  0%  0%  0%  0%  0%  0%  0%  0%  0%  0%  0%  0%  0%  0%  0%  0%  0%  0%  0%  0%  0%  0%  0%  0%  0%  0%  0%  0%  0%  0%  0%  0%  0%  0%  0%  0%  0%  0%  0%  0%  0%  0%  0%  0%  0%  0%  0%  0%  0%  0%  0%  0%  0%  0%  0%  0%  0%  0%  0%  0%  0%  0% <t< td=""><td></td><td>Total Percent</td><td>0%</td><td>0%</td><td>0%</td><td>0%</td><td>0%</td><td>0%</td></t<>                           |             | Total Percent  | 0%      | 0%      | 0%      | 0%      | 0%      | 0%      |
| Success  0%  0%  0%  0%  0%  0%  0%  0%  0%  0%  0%  0%  0%  0%  0%  0%  0%  0%  0%  0%  0%  0%  0%  0%  0%  0%  0%  0%  0%  0%  0%  0%  0%  0%  0%  0%  0%  0%  0%  0%  0%  0%  0%  0%  0%  0%  0%  0%  0%  0%  0%  0%  0%  0%  0%  0%  0%  0%  0%  0%  0%  0%  0%  0%  0%  0%  0%  0%  0%  0%  0%  0%  0%  0%  0%  0%  0%  0%  0%  0%  0%  0%  0%  0%  0%  0%  0%  0%  0%  0%  0%  0%  0%  0%  0%  0%  0%  0%  0%  0% <t< td=""><td></td><td>Total Enrolled</td><td>0</td><td>0</td><td>0</td><td>0</td><td>0</td><td>0</td></t<>                                |             | Total Enrolled | 0       | 0       | 0       | 0       | 0       | 0       |
| Non-Success  0%  0%  0%  0%  0%  0%  0%  0%  0%  0%  0%  0%  0%  0%  0%  0%  0%  0%  0%  0%  0%  0%  0%  0%  0%  0%  0%  0%  0%  0%  0%  0%  0%  0%  0%  0%  0%  0%  0%  0%  0%  0%  0%  0%  0%  0%  0%  0%  0%  0%  0%  0%  0%  0%  0%  0%  0%  0%  0%  0%  0%  0%  0%  0%  0%  0%  0%  0%  0%  0%  0%  0%  0%  0%  0%  0%  0%  0%  0%  0%  0%  0%  0%  0%  0%  0%  0%  0%  0%  0%  0%  0%  0%  0%  0%  0%  0%  0%  0%  0%                                                                                                                                        | Pacific Isl | ander          |         |         |         |         |         |         |
| Withdrawal  0%  0%  0%  0%  0%  0%  0%  0%  0%  0%  0%  0%  0%  0%  0%  0%  0%  0%  0%  0%  0%  0%  0%  0%  0%  0%  0%  0%  0%  0%  0%  0%  0%  0%  0%  0%  0%  0%  0%  0%  0%  0%  0%  0%  0%  0%  0%  0%  0%  0%  0%  0%  0%  0%  0%  0%  0%  0%  0%  0%  0%  0%  0%  0%  0%  0%  0%  0%  0%  0%  0%  0%  0%  0%  0%  0%  0%  0%  0%  0%  0%  0%  0%  0%  0%  0%  0%  0%  0%  0%  0%  0%  0%  0%  0%  0%  0%  0%  0%  0%                                                                                                                                         |             | Success        | 0%      | 0%      | 0%      | 0%      | 0%      | 0%      |
| Total Percent<br>Total Enrolled  0%  0%  0%  0%  0%  0%  0%  0%  0%  0%  0%  0%  0%  0%  0%  0%  0%  0%  0%  0%  0%  0%  0%  0%  0%  0%  0%  0%  0%  0%  0%  0%  0%  0%  0%  0%  0%  0%  0%  0%  0%  0%  0%  0%  0%  0%  0%  0%  0%  0%  0%  0%  0%  0%  0%  0%  0%  0%  0%  0%  0%  0%  0%  0%  0%  0%  0%  0%  0%  0%  0%  0%  0%  0%  0%  0%  0%  0%  0%  0%  0%  0%  0%  0%  0%  0%  0%  0%  0%  0%  0%  0%  0%  0%  0%  0%  0%  0%  0%  <                                                                                                                     |             | Non-Success    | 0%      | 0%      | 0%      | 0%      | 0%      | 0%      |
| Total Enrolled  0  0  0  0  0  0    White  Success  0%  0%  0%  0%  75%  100%    Success  0%  0%  0%  0%  0%  0%  0%  0%  0%  0%  0%  0%  0%  0%  0%  100%  100%  100%  100%  100%  100%  100%  100%  100%  100%  100%  100%  100%  100%  100%  100%  100%  100%  100%  100%  100%  100%  100%  100%  100%  100%  100%  100%  100%  100%  100%  100%  100%  100%  100%  100%  100%  100%  100%  100%  100%  100%  100%  100%  100%  100%  100%  100%  100%  100%  100%  100%  100%  100%  100%  100%  100%  100%  100%  100%  100%  1                              |             | Withdrawal     | 0%      | 0%      | 0%      | 0%      | 0%      | 0%      |
| White  Success  0%  0%  0%  0%  75%  100%    Non-Success  0%  0%  0%  0%  0%  0%  0%  0%  0%  0%  0%  0%  0%  0%  0%  0%  0%  100%  100%  100%  100%  100%  100%  100%  100%  100%  100%  100%  100%  100%  100%  100%  100%  100%  100%  100%  100%  100%  100%  100%  100%  100%  100%  100%  100%  100%  100%  100%  100%  100%  100%  100%  100%  100%  100%  100%  100%  100%  100%  100%  100%  100%  100%  100%  100%  100%  100%  100%  100%  100%  100%  100%  100%  100%  100%  100%  100%  100%  100%  100%  100%  100%  100%  10%                      |             | Total Percent  | 0%      | 0%      | 0%      | 0%      | 0%      | 0%      |
| Success  0%  0%  0%  0%  75%  100%    Non-Success  0%  0%  0%  0%  0%  0%  0%  0%  0%  0%  0%  0%  0%  0%  0%  0%  100%  100%  100%  100%  100%  100%  100%  100%  100%  100%  100%  100%  100%  100%  100%  100%  100%  100%  100%  100%  100%  100%  100%  100%  100%  100%  100%  100%  100%  100%  100%  100%  100%  100%  100%  100%  100%  100%  100%  100%  100%  100%  100%  100%  100%  100%  100%  100%  100%  100%  100%  100%  100%  100%  100%  100%  100%  100%  100%  100%  100%  100%  100%  100%  100%  100%  100%  100%  100%                    |             | Total Enrolled | 0       | 0       | 0       | 0       | 0       | 0       |
| Non-Success  0%  0%  0%  0%  0%  0%  0%  0%  0%  0%  0%  0%  0%  0%  0%  0%  0%  0%  0%  0%  0%  0%  0%  0%  0%  0%  0%  0%  0%  0%  0%  0%  0%  0%  0%  0%  0%  0%  0%  0%  0%  0%  0%  0%  0%  0%  0%  0%  0%  0%  0%  0%  0%  0%  0%  0%  0%  0%  0%  0%  0%  0%  0%  0%  0%  0%  0%  0%  0%  0%  0%  0%  0%  0%  0%  0%  0%  0%  0%  0%  0%  0%  0%  0%  0%  0%  0%  0%  0%  0%  0%  0%  0%  0%  0%  0%  0%  0%  0%  0%                                                                                                                                        | White       |                |         |         |         |         |         |         |
| Withdrawal  0%  0%  0%  25%  0%    Total Percent  0%  0%  0%  0%  100%                                                                                                                                                                                                                                                                                                                                                                                                                                                                                             |             | Success        | 0%      | 0%      | 0%      | 0%      | 75%     | 100%    |
| Total Percent  0%  0%  0%  100%                                                                                                                                                                                                                                                                                                                                                                                                                                                                                                                                    |             | Non-Success    | 0%      | 0%      | 0%      | 0%      | 0%      | 0%      |
|                                                                                                                                                                                                                                                                                                                                                                                                                                                                                                                                                                    |             | Withdrawal     | 0%      | 0%      | 0%      | 0%      | 25%     | 0%      |
| Total Enrolled  0  0  0  0  4  5                                                                                                                                                                                                                                                                                                                                                                                                                                                                                                                                   |             | Total Percent  | 0%      | 0%      | 0%      | 0%      | 100%    | 100%    |
|                                                                                                                                                                                                                                                                                                                                                                                                                                                                                                                                                                    |             | Total Enrolled | 0       | 0       | 0       | 0       | 4       | 5       |