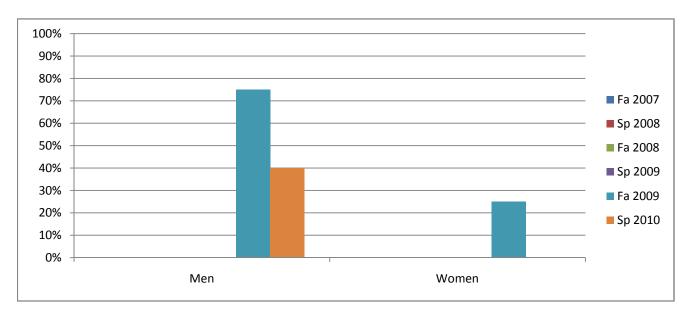

Chabot Success Rates By Gender and Semester Course: ESYS 51

|                | Fa 2007 | Sp 2008 | Fa 2008 | Sp 2009 | Fa 2009 | Sp 2010 |
|----------------|---------|---------|---------|---------|---------|---------|
| Men            |         | •       |         | ·       |         | ·       |
| Success        | 0%      | 0%      | 0%      | 0%      | 75%     | 40%     |
| Non-Success    | 0%      | 0%      | 0%      | 0%      | 8%      | 0%      |
| Withdrawal     | 0%      | 0%      | 0%      | 0%      | 17%     | 60%     |
| Total Percent  | 0%      | 0%      | 0%      | 0%      | 100%    | 100%    |
| Total Enrolled | 0       | 0       | 0       | 0       | 24      | 10      |
| Women          |         |         |         |         |         |         |
| Success        | 0%      | 0%      | 0%      | 0%      | 25%     | 0%      |
| Non-Success    | 0%      | 0%      | 0%      | 0%      | 0%      | 0%      |
| Withdrawal     | 0%      | 0%      | 0%      | 0%      | 75%     | 100%    |
| Total Percent  | 0%      | 0%      | 0%      | 0%      | 100%    | 100%    |
| Total Enrolled | 0       | 0       | 0       | 0       | 4       | 1       |