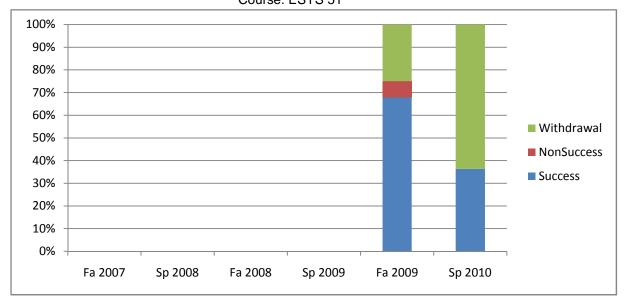

Chabot Success, Non-Success, and Withdrawal Rates By Semester Course: ESYS 51

|                | Fa 2007 | Sp 2008 | Fa 2008 | Sp 2009 | Fa 2009 | Sp 2010 |
|----------------|---------|---------|---------|---------|---------|---------|
| Success        | 0%      | 0%      | 0%      | 0%      | 68%     | 36%     |
| Non-Success    | 0%      | 0%      | 0%      | 0%      | 7%      | 0%      |
| Withdrawal     | 0%      | 0%      | 0%      | 0%      | 25%     | 64%     |
| Total Percent  | 0%      | 0%      | 0%      | 0%      | 100%    | 100%    |
| Total Enrolled | 0       | 0       | 0       | 0       | 28      | 11      |