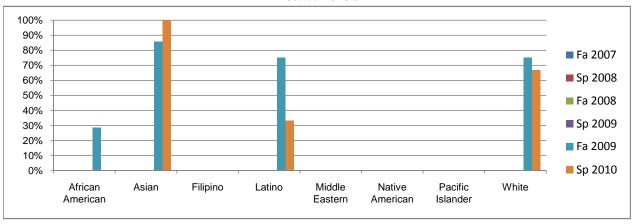

## Chabot Success Rates By Ethnicity and Semester Course: ESYS 51

|                                         |                | Fa 2007        | Sp 2008        | Fa 2008        | Sp 2009        | Fa 2009        | Sp 2010 |
|-----------------------------------------|----------------|----------------|----------------|----------------|----------------|----------------|---------|
| African Am                              |                |                |                |                |                |                |         |
|                                         | Success        | 0%             | 0%             | 0%             | 0%             | 29%            | 0%      |
|                                         | Non-Success    | 0%             | 0%             | 0%             | 0%             | 14%            | 0%      |
|                                         | Withdrawal     | 0%             | 0%             | 0%             | 0%             | 57%            | 100%    |
|                                         | Total Percent  | 0%             | 0%             | 0%             | 0%             | 100%           | 100%    |
|                                         | Total Enrolled | 0              | 0              | 0              | 0              | 7              | 4       |
| Asian                                   |                |                |                |                |                |                |         |
|                                         | Success        | 0%             | 0%             | 0%             | 0%             | 86%            | 100%    |
|                                         | Non-Success    | 0%             | 0%             | 0%             | 0%             | 14%            | 0%      |
|                                         | Withdrawal     | 0%             | 0%             | 0%             | 0%             | 0%             | 0%      |
|                                         | Total Percent  | 0%             | 0%             | 0%             | 0%             | 100%           | 100%    |
|                                         | Total Enrolled | 0              | 0              | 0              | 0              | 7              | 1       |
| Filipino                                |                |                |                |                |                |                |         |
|                                         | Success        | 0%             | 0%             | 0%             | 0%             | 0%             | 0%      |
|                                         | Non-Success    | 0%             | 0%             | 0%             | 0%             | 0%             | 0%      |
|                                         | Withdrawal     | 0%             | 0%             | 0%             | 0%             | 0%             | 0%      |
|                                         | Total Percent  | 0%             | 0%             | 0%             | 0%             | 0%             | 0%      |
|                                         | Total Enrolled | 0              | 0              | 0              | 0              | 0              | 0       |
| Latino                                  |                |                |                |                |                |                |         |
|                                         | Success        | 0%             | 0%             | 0%             | 0%             | 75%            | 33%     |
|                                         | Non-Success    | 0%             | 0%             | 0%             | 0%             | 0%             | 0%      |
|                                         | Withdrawal     | 0%             | 0%             | 0%             | 0%             | 25%            | 67%     |
|                                         | Total Percent  | 0%             | 0%             | 0%             | 0%             | 100%           | 100%    |
|                                         | Total Enrolled | 0              | 0              | 0              | 0              | 8              | 3       |
| Middle Eas                              | tern           |                |                |                |                |                |         |
|                                         | Success        | 0%             | 0%             | 0%             | 0%             | 0%             | 0%      |
|                                         | Non-Success    | 0%             | 0%             | 0%             | 0%             | 0%             | 0%      |
|                                         | Withdrawal     | 0%             | 0%             | 0%             | 0%             | 0%             | 0%      |
|                                         | Total Percent  | 0%             | 0%             | 0%             | 0%             | 0%             | 0%      |
|                                         | Total Enrolled | 0              | 0              | 0              | 0              | 0              | 0       |
| Native Ame                              |                | ·              | •              | •              | •              | •              | •       |
|                                         | Success        | 0%             | 0%             | 0%             | 0%             | 0%             | 0%      |
|                                         | Non-Success    | 0%             | 0%             | 0%             | 0%             | 0%             | 0%      |
|                                         | Withdrawal     | 0%             | 0%             | 0%             | 0%             | 0%             | 0%      |
|                                         | Total Percent  | 0%             | 0%             | 0%             | 0%             | 0%             | 0%      |
|                                         | Total Enrolled | 0              | 0              | 0              | 0              | 0              | 0 70    |
| Pacific Isla                            |                | •              | ŭ              | ŭ              | ŭ              | ŭ              | U       |
| ioiu                                    | Success        | 0%             | 0%             | 0%             | 0%             | 0%             | 0%      |
|                                         | Non-Success    | 0%             | 0%             | 0%             | 0%             | 0%             | 0%      |
|                                         | Withdrawal     | 0%             | 0%             | 0%             | 0%             | 0%             | 0%      |
|                                         | Total Percent  | 0%             | 0%             | 0%             | 0%             | 0%             | 0%      |
|                                         | Total Enrolled | 0%<br><b>0</b> | 0%<br><b>0</b> | 0%<br><b>0</b> | 0%<br><b>0</b> | 0%<br><b>0</b> | 0%      |
| White                                   | TOTAL ETHOREG  | U              | 0              | Ū              | Ū              | 0              | U       |
| *************************************** | Success        | 0%             | 0%             | 0%             | 0%             | 75%            | 67%     |
|                                         | Non-Success    | 0%             | 0%             | 0%             | 0%             | 0%             | 0%      |
|                                         |                |                |                |                |                |                |         |
|                                         | Withdrawal     | 0%             | 0%             | 0%<br>0%       | 0%             | 25%            | 33%     |
|                                         | Total Percent  | 0%             | 0%             |                | 0%             | 100%           | 100%    |
|                                         | Total Enrolled | 0              | 0              | 0              | 0              | 4              | 3       |