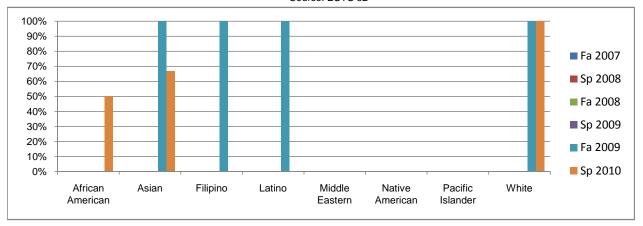

## Chabot Success Rates By Ethnicity and Semester Course: ESYS 52

|                                         |                | Fa 2007        | Sp 2008        | Fa 2008        | Sp 2009        | Fa 2009 | Sp 2010 |
|-----------------------------------------|----------------|----------------|----------------|----------------|----------------|---------|---------|
| African Ar                              | merican        |                |                |                |                |         |         |
|                                         | Success        | 0%             | 0%             | 0%             | 0%             | 0%      | 50%     |
|                                         | Non-Success    | 0%             | 0%             | 0%             | 0%             | 0%      | 0%      |
|                                         | Withdrawal     | 0%             | 0%             | 0%             | 0%             | 0%      | 50%     |
|                                         | Total Percent  | 0%             | 0%             | 0%             | 0%             | 0%      | 100%    |
|                                         | Total Enrolled | 0              | 0              | 0              | 0              | 0       | 2       |
| Asian                                   |                |                |                |                |                |         |         |
|                                         | Success        | 0%             | 0%             | 0%             | 0%             | 100%    | 67%     |
|                                         | Non-Success    | 0%             | 0%             | 0%             | 0%             | 0%      | 0%      |
|                                         | Withdrawal     | 0%             | 0%             | 0%             | 0%             | 0%      | 33%     |
|                                         | Total Percent  | 0%             | 0%             | 0%             | 0%             | 100%    | 100%    |
|                                         | Total Enrolled | 0              | 0              | 0              | 0              | 3       | 3       |
| Filipino                                |                |                |                |                |                |         |         |
|                                         | Success        | 0%             | 0%             | 0%             | 0%             | 100%    | 0%      |
|                                         | Non-Success    | 0%             | 0%             | 0%             | 0%             | 0%      | 0%      |
|                                         | Withdrawal     | 0%             | 0%             | 0%             | 0%             | 0%      | 0%      |
|                                         | Total Percent  | 0%             | 0%             | 0%             | 0%             | 100%    | 0%      |
|                                         | Total Enrolled | 0              | 0              | 0              | 0              | 1       | 0       |
| Latino                                  |                |                |                |                |                |         |         |
|                                         | Success        | 0%             | 0%             | 0%             | 0%             | 100%    | 0%      |
|                                         | Non-Success    | 0%             | 0%             | 0%             | 0%             | 0%      | 50%     |
|                                         | Withdrawal     | 0%             | 0%             | 0%             | 0%             | 0%      | 50%     |
|                                         | Total Percent  | 0%             | 0%             | 0%             | 0%             | 100%    | 100%    |
|                                         | Total Enrolled | 0              | 0              | 0              | 0              | 4       | 2       |
| Middle Ea                               | stern          |                |                |                |                |         |         |
|                                         | Success        | 0%             | 0%             | 0%             | 0%             | 0%      | 0%      |
|                                         | Non-Success    | 0%             | 0%             | 0%             | 0%             | 0%      | 0%      |
|                                         | Withdrawal     | 0%             | 0%             | 0%             | 0%             | 0%      | 0%      |
|                                         | Total Percent  | 0%             | 0%             | 0%             | 0%             | 0%      | 0%      |
|                                         | Total Enrolled | 0              | 0              | 0              | 0              | 0       | 0       |
| Native Am                               |                |                | -              |                |                | -       |         |
|                                         | Success        | 0%             | 0%             | 0%             | 0%             | 0%      | 0%      |
|                                         | Non-Success    | 0%             | 0%             | 0%             | 0%             | 0%      | 0%      |
|                                         | Withdrawal     | 0%             | 0%             | 0%             | 0%             | 0%      | 0%      |
|                                         | Total Percent  | 0%             | 0%             | 0%             | 0%             | 0%      | 0%      |
|                                         | Total Enrolled | 0              | 0              | 0              | 0              | 0       | 0       |
| Pacific Isla                            |                | ŭ              | · ·            | ŭ              | ŭ              | ŭ       | ŭ       |
|                                         | Success        | 0%             | 0%             | 0%             | 0%             | 0%      | 0%      |
|                                         | Non-Success    | 0%             | 0%             | 0%             | 0%             | 0%      | 0%      |
|                                         | Withdrawal     | 0%             | 0%             | 0%             | 0%             | 0%      | 0%      |
|                                         | Total Percent  | 0%             | 0%             | 0%             | 0%             | 0%      | 0%      |
|                                         | Total Enrolled | 0              | 0              | 0              | 0              | 0       | 0       |
| White                                   | Total Ellionea | •              | ·              | Ū              | ·              | ·       | ·       |
| *************************************** | Success        | 0%             | 0%             | 0%             | 0%             | 100%    | 100%    |
|                                         | Non-Success    | 0%             | 0%             | 0%             | 0%             | 0%      | 0%      |
|                                         | Withdrawal     | 0%             | 0%             | 0%             | 0%             | 0%      | 0%      |
|                                         | Total Percent  | 0%             | 0%             | 0%             | 0%             | 100%    | 100%    |
|                                         | Total Enrolled | 0%<br><b>0</b> | 0%<br><b>0</b> | 0%<br><b>0</b> | 0%<br><b>0</b> | 100%    | 100%    |
|                                         | i otai Enionea | U              | U              | U              | U              | Т       | Т       |