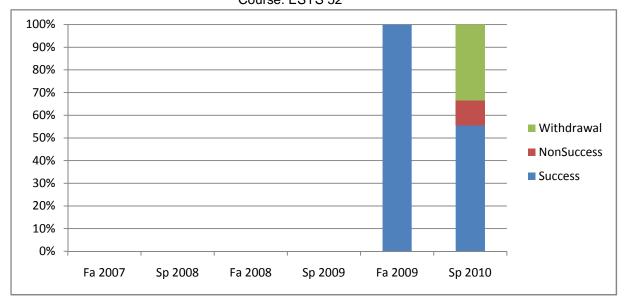

Chabot Success, Non-Success, and Withdrawal Rates By Semester Course: ESYS 52

|                | Fa 2007 | Sp 2008 | Fa 2008 | Sp 2009 | Fa 2009 | Sp 2010 |
|----------------|---------|---------|---------|---------|---------|---------|
| Success        | 0%      | 0%      | 0%      | 0%      | 100%    | 56%     |
| Non-Success    | 0%      | 0%      | 0%      | 0%      | 0%      | 11%     |
| Withdrawal     | 0%      | 0%      | 0%      | 0%      | 0%      | 33%     |
| Total Percent  | 0%      | 0%      | 0%      | 0%      | 100%    | 100%    |
| Total Enrolled | 0       | 0       | 0       | 0       | 10      | 9       |