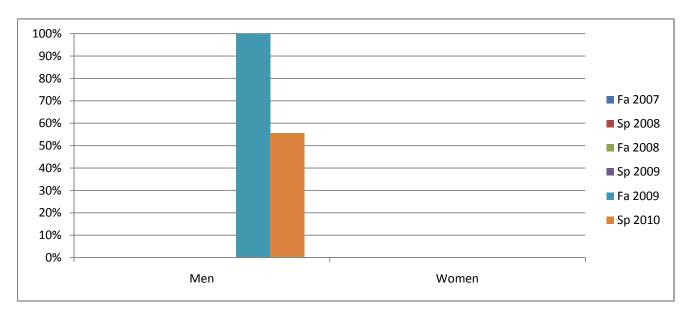

Chabot Success Rates By Gender and Semester Course: ESYS 52

|                | Fa 2007 | Sp 2008 | Fa 2008 | Sp 2009 | Fa 2009 | Sp 2010 |
|----------------|---------|---------|---------|---------|---------|---------|
| Men            |         | -       |         | -       |         | -       |
| Success        | 0%      | 0%      | 0%      | 0%      | 100%    | 56%     |
| Non-Success    | 0%      | 0%      | 0%      | 0%      | 0%      | 11%     |
| Withdrawal     | 0%      | 0%      | 0%      | 0%      | 0%      | 33%     |
| Total Percent  | 0%      | 0%      | 0%      | 0%      | 100%    | 100%    |
| Total Enrolled | 0       | 0       | 0       | 0       | 10      | 9       |
| Women          |         |         |         |         |         |         |
| Success        | 0%      | 0%      | 0%      | 0%      | 0%      | 0%      |
| Non-Success    | 0%      | 0%      | 0%      | 0%      | 0%      | 0%      |
| Withdrawal     | 0%      | 0%      | 0%      | 0%      | 0%      | 0%      |
| Total Percent  | 0%      | 0%      | 0%      | 0%      | 0%      | 0%      |
| Total Enrolled | 0       | 0       | 0       | 0       | 0       | 0       |