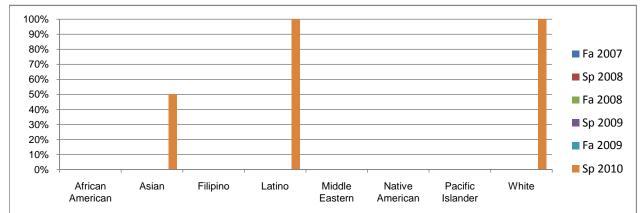

## Chabot Success Rates By Ethnicity and Semester Course: ESYS 54

|                  | Fa 2007 | Sp 2008  | Fa 2008  | Sp 2009  | Fa 2009  | Sp 2010          |
|------------------|---------|----------|----------|----------|----------|------------------|
| African American |         |          |          |          |          |                  |
| Success          | 0%      | 0%       | 0%       | 0%       | 0%       | 0%               |
| Non-Succe        | ss 0%   | 0%       | 0%       | 0%       | 0%       | 0%               |
| Withdrawal       | 0%      | 0%       | 0%       | 0%       | 0%       | 0%               |
| Total Perce      | ent 0%  | 0%       | 0%       | 0%       | 0%       | 0%               |
| Total Enroll     | led 0   | 0        | 0        | 0        | 0        | 0                |
| Asian            |         |          |          |          |          |                  |
| Success          | 0%      | 0%       | 0%       | 0%       | 0%       | 50%              |
| Non-Succe        | ss 0%   | 0%       | 0%       | 0%       | 0%       | 0%               |
| Withdrawal       | 0%      | 0%       | 0%       | 0%       | 0%       | 50%              |
| Total Perce      | ent 0%  | 0%       | 0%       | 0%       | 0%       | 100%             |
| Total Enroll     | led 0   | 0        | 0        | 0        | 0        | 2                |
| Filipino         |         |          |          |          |          |                  |
| Success          | 0%      | 0%       | 0%       | 0%       | 0%       | 0%               |
| Non-Succe        | ss 0%   | 0%       | 0%       | 0%       | 0%       | 0%               |
| Withdrawal       | 0%      | 0%       | 0%       | 0%       | 0%       | 0%               |
| Total Perce      | ent 0%  | 0%       | 0%       | 0%       | 0%       | 0%               |
| Total Enroll     | led 0   | 0        | 0        | 0        | 0        | 0                |
| Latino           |         |          |          |          |          |                  |
| Success          | 0%      | 0%       | 0%       | 0%       | 0%       | 100%             |
| Non-Succe        | ss 0%   | 0%       | 0%       | 0%       | 0%       | 0%               |
| Withdrawal       | 0%      | 0%       | 0%       | 0%       | 0%       | 0%               |
| Total Perce      | ent 0%  | 0%       | 0%       | 0%       | 0%       | 100%             |
| Total Enroll     | led 0   | 0        | 0        | 0        | 0        | 2                |
| Middle Eastern   |         |          |          |          |          |                  |
| Success          | 0%      | 0%       | 0%       | 0%       | 0%       | 0%               |
| Non-Succe        |         | 0%       | 0%       | 0%       | 0%       | 0%               |
| Withdrawal       |         | 0%       | 0%       | 0%       | 0%       | 0%               |
| Total Perce      | • / •   | 0%       | 0%       | 0%       | 0%       | 0%               |
| Total Enroll     |         | 0        | 0        | 0        | 0        | 0                |
| Native American  | •       | ·        | •        | •        | •        | •                |
| Success          | 0%      | 0%       | 0%       | 0%       | 0%       | 0%               |
| Non-Succe        |         | 0%       | 0%       | 0%       | 0%       | 0%               |
| Withdrawal       |         | 0%       | 0%       | 0%       | 0%       | 0%               |
| Total Perce      |         | 0%       | 0%       | 0%       | 0%       | 0%               |
| Total Enroll     |         | 0        | 0        | 0        | 0        | 0                |
| Pacific Islander | •       | Ū        | Ŭ        | Ũ        | Ũ        | Ŭ                |
| Success          | 0%      | 0%       | 0%       | 0%       | 0%       | 0%               |
| Non-Succe        |         | 0%       | 0%       | 0%       | 0%       | 0%               |
| Withdrawal       |         | 0%       | 0%       | 0%       | 0%       | 0%               |
| Total Perce      |         | 0%       | 0%       | 0%       | 0%       | 0%               |
| Total Enroll     |         | 0 %      | 0 %      | 0 %      | 0 %      | 0%               |
| White            | leu 0   | U        | U        | U        | U        | U                |
| Success          | 0%      | 0%       | 0%       | 0%       | 0%       | 100%             |
| Non-Success      |         | 0%<br>0% | 0%       | 0%       | 0%       | 0%               |
| Withdrawal       |         |          |          |          |          | 0%               |
| Total Perce      | • / •   | 0%<br>0% | 0%<br>0% | 0%<br>0% | 0%<br>0% | 0%<br>100%       |
| Total Perce      |         | 0%<br>0  | 0%       | 0%       | 0%<br>0  | 100%<br><b>1</b> |
| rotal Enfol      |         | U        | 0        | U        | U        | I                |