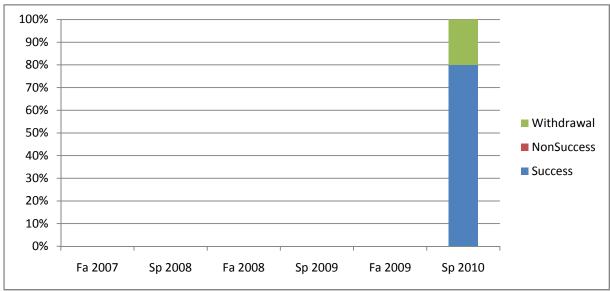

Chabot Success, Non-Success, and Withdrawal Rates By Semester Course: ESYS 54

|                | Fa 2007 | Sp 2008 | Fa 2008 | Sp 2009 | Fa 2009 | Sp 2010 |
|----------------|---------|---------|---------|---------|---------|---------|
| Success        | 0%      | 0%      | 0%      | 0%      | 0%      | 80%     |
| Non-Success    | 0%      | 0%      | 0%      | 0%      | 0%      | 0%      |
| Withdrawal     | 0%      | 0%      | 0%      | 0%      | 0%      | 20%     |
| Total Percent  | 0%      | 0%      | 0%      | 0%      | 0%      | 100%    |
| Total Enrolled | 0       | 0       | 0       | 0       | 0       | 5       |