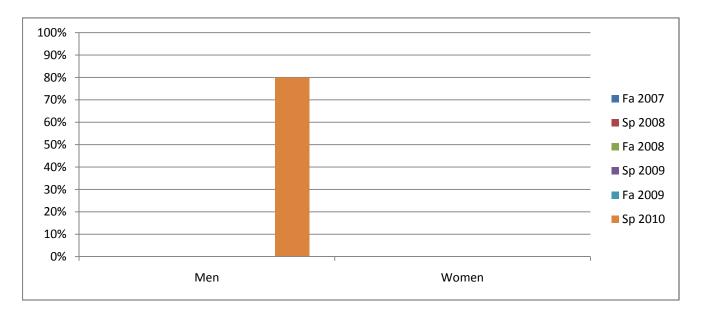

## Chabot Success Rates By Gender and Semester Course: ESYS 54

|                | Fa 2007 | Sp 2008 | Fa 2008 | Sp 2009 | Fa 2009 | Sp 2010 |
|----------------|---------|---------|---------|---------|---------|---------|
| Men            |         |         |         |         |         |         |
| Success        | 0%      | 0%      | 0%      | 0%      | 0%      | 80%     |
| Non-Success    | 0%      | 0%      | 0%      | 0%      | 0%      | 0%      |
| Withdrawal     | 0%      | 0%      | 0%      | 0%      | 0%      | 20%     |
| Total Percent  | 0%      | 0%      | 0%      | 0%      | 0%      | 100%    |
| Total Enrolled | 0       | 0       | 0       | 0       | 0       | 5       |
| Women          |         |         |         |         |         |         |
| Success        | 0%      | 0%      | 0%      | 0%      | 0%      | 0%      |
| Non-Success    | 0%      | 0%      | 0%      | 0%      | 0%      | 0%      |
| Withdrawal     | 0%      | 0%      | 0%      | 0%      | 0%      | 0%      |
| Total Percent  | 0%      | 0%      | 0%      | 0%      | 0%      | 0%      |
| Total Enrolled | 0       | 0       | 0       | 0       | 0       | 0       |